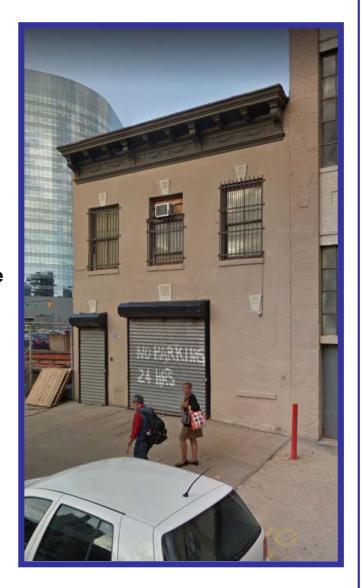

## 43-01 Queens Street, Long Island City

2- Story Building For Lease 4,000 Sq. Ft.

## Features:

- 2,000 sq. ft. ground floor
- 1,500 sq. ft. 2<sup>nd</sup> floor office space
- 500 sq. ft. basement
- 1 drive-in
- 200 amps
- At subway and bridge

Asking \$16.00 Per Sq. Ft.

For Further Information, Please Call Agents: