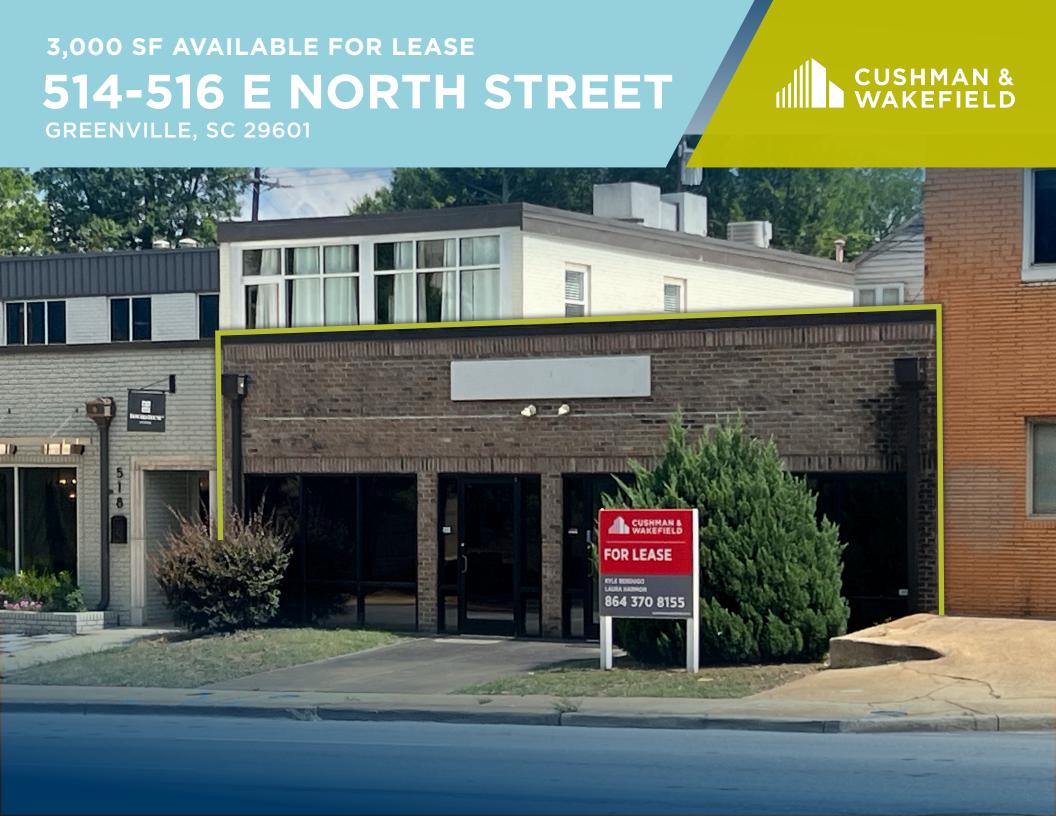

- · Located in Greenville's Central Business District
- Highly Visible Office Location
- Turn-key Move-in ready space
- On-Site Parking

| PRO | PERTY | FEAT | URES |
|-----|-------|------|------|

**SIZE:** 3,000 SF

**PARKING:** 8 surface spaces

YEAR BUILT: 1998 (Renovated 2024)

SUBMARKET: CBD

**LEASE RATE:** \$20.00/SF MG (\$5,000/month MG)