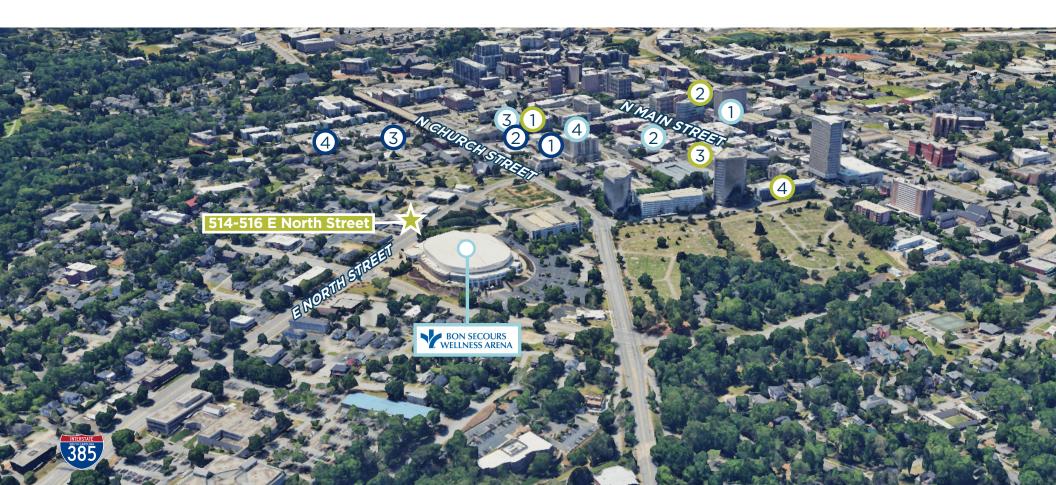

### 514-516 E NORTH STREET

#### FOOD

- 1 Aryana Afghan Cuisine
- 2 Fireforge Brewery
- 3 Greektown Grille
- 4 Chef 21 Sushi Burger & Korean BBQ

#### COFFEE/TEA

- 1) Methodical Coffee
- 2 Coffee Underground
- 3 Coffee Coffee
- 4 Feng Cha Tea

#### **HOTELS**

- 1 Hyatt Regency Hotel
- 2 Aloft Downtown
- 3 SpringHill Suites
- 4 Home2 Suites by Hilton