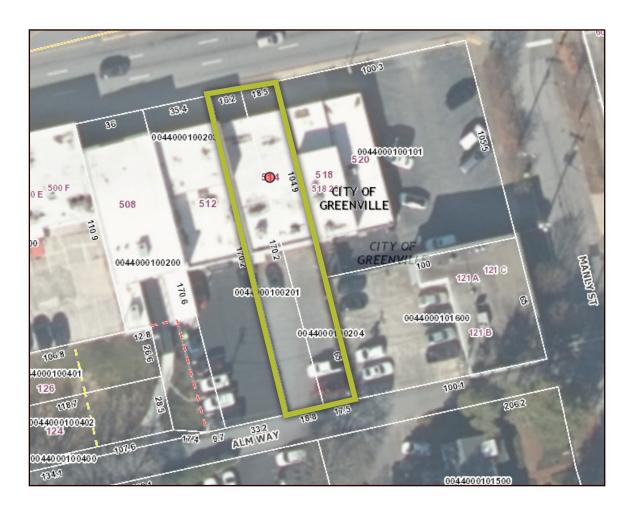

## FLOORPLAN & PARCEL

**DEMOGRAPHICS - 1 Mile** 

12,456

Population

\$103,868

Avg Household Income

44.1

Median Age