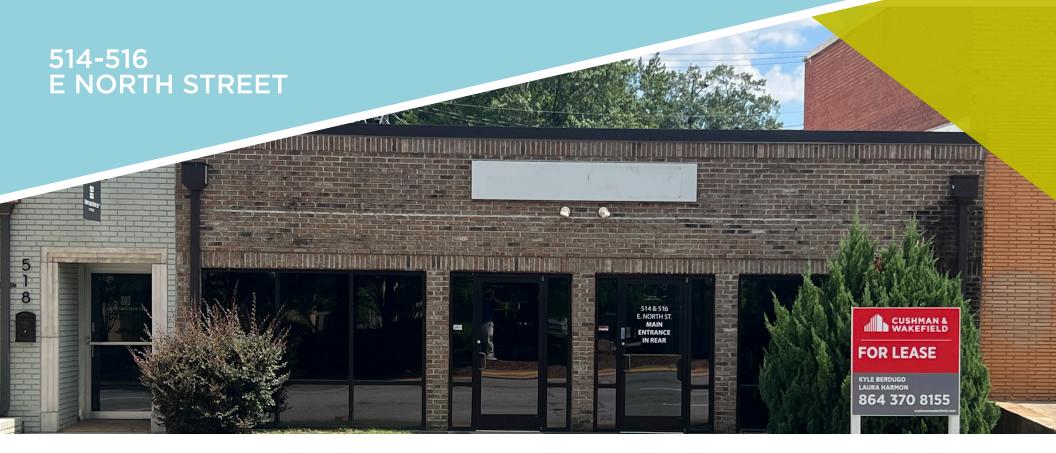

- · Located in Greenville's Central Business District
- Highly Visible Office Location
- Turn-key Move-in ready space
- On-Site Parking

| PRO | PERTY | FEAT | URES |
|-----|-------|------|------|

**SIZE:** 3,000 SF

**PARKING:** 8 surface spaces

YEAR BUILT: 1998 (Renovated 2024)

SUBMARKET: CBD

**LEASE RATE:** \$20.00/SF MG (\$5,000/month MG)

## FLOORPLAN & PARCEL



**DEMOGRAPHICS - 1 Mile** 

12,456

Population

\$103,868

Avg Household Income

44.1

Median Age



# INTERIOR PHOTOS













### 514-516 E NORTH STREET



#### FOOD

- 1 Aryana Afghan Cuisine
- 2 Fireforge Brewery
- 3 Greektown Grille
- 4 Chef 21 Sushi Burger & Korean BBQ

#### COFFEE/TEA

- 1) Methodical Coffee
- 2 Coffee Underground
- 3 Coffee Coffee
- 4 Feng Cha Tea

#### **HOTELS**

- 1 Hyatt Regency Hotel