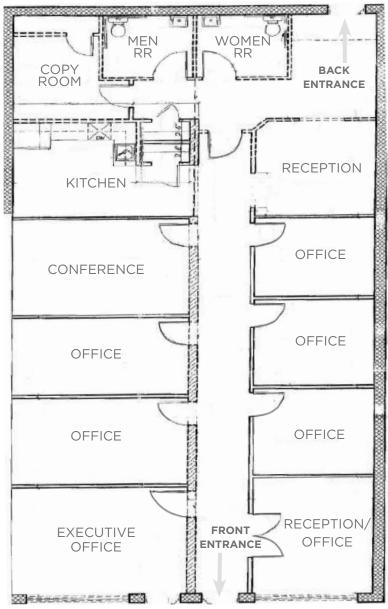

## FLOORPLAN & PARCEL

**DEMOGRAPHICS - 1 Mile** 

12,456

Population

\$103,868

Avg Household Income

44.1

Median Age