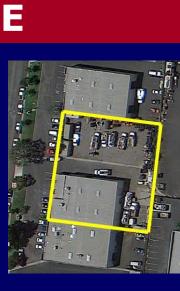

### FREE STANDING INDUSTRIAL BLDG.

- 6,776 Sq. Ft.
- Aprox. 800 Sq. Ft. of Office
- Reception + 2 Offices
- Fenced Yard
- 2 Ground Level Loading Doors
- 200A Power (verify)
- 17' Warehouse Clearance
- Ample Parking
- Professionally Managed
- Easy Freeway Access