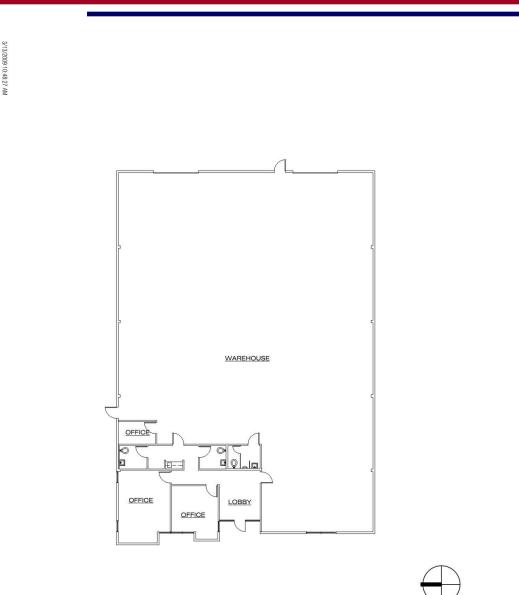

### **ERIN LAGOMARSINO**

elagomarsino@mcgre.com DRE # 00992436

FLOOR PLAN - 189 Business Center Drive, Corona 1/16" = 1'-0"