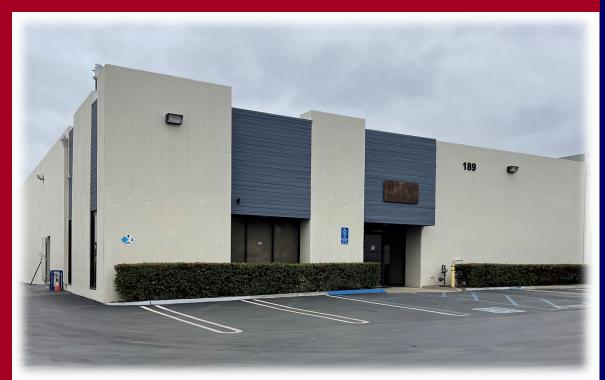

# AVAILABLE FOR LEASE

6,776 SF FREE STANDING INDUSTRIAL BUILDING W/ FENCED YARD!

## 189 Business Center Drive, Corona

### FREE STANDING INDUSTRIAL BLDG.

- 6,776 Sq. Ft.
- Aprox. 800 Sq. Ft. of Office
- Reception + 2 Offices
- Fenced Yard
- 2 Ground Level Loading Doors
- 200A Power (verify)
- 17' Warehouse Clearance
- Ample Parking
- Professionally Managed
- Easy Freeway Access