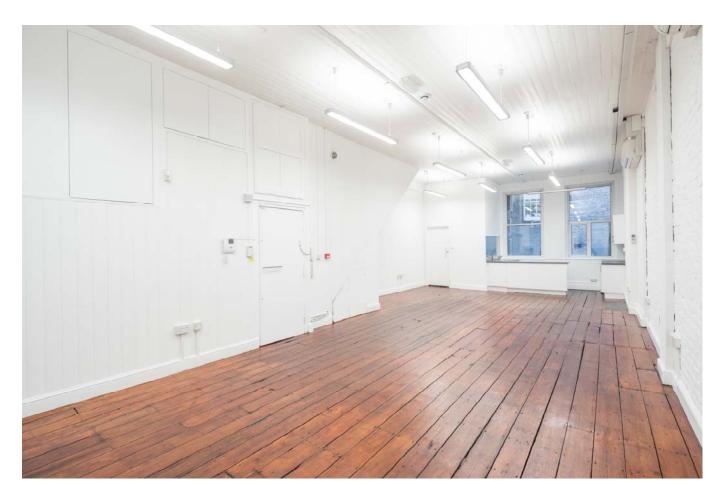

# 1<sup>ST</sup> & 2<sup>ND</sup> FLOORS, 47 FARRINGDON ROAD EC1M 3JB

 $2^{\text{ND}}$  FLOOR

**DESCRIPTION** 

An attractive Victorian terraced former warehouse building, the available accommodation comprises the first and second floors. The premises have a ceiling height of in excess of 3.5 metres (1st floor).

**AREA** 

(all measurements are approx.)

1<sup>at</sup> floor - 855 sq ft 2<sup>nd</sup> floor - 900 sq ft

**TOTAL - 1,755 SQ FT** 

**AMENITIES** 

- \* Original wooden floors
- \* Exposed painted brickwork
- \* Attractive Meeting room
- \* A/C
- \* Kitchenette
- \* Shower
- \* Demised WC