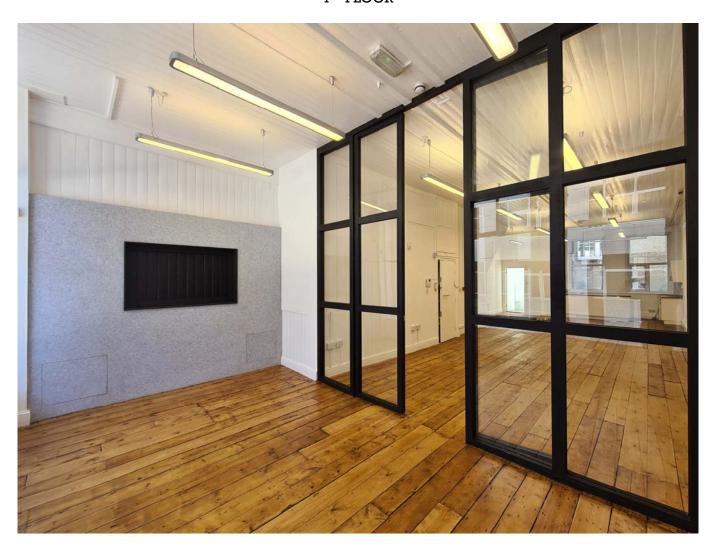

### \*\* FIRST YEAR RENT ONLY £29,500 PAX PER FLOOR \*\*

1ST FLOOR

Information is given only on the following basis. 'Information' means these details and any other information, verbal or in writing, which we give you or your representatives in relation to the property or the transaction. Information does not form part of any offer or contract. These particulars are a general outline only and cannot be relied on as statements of fact. Information is believed to be correct but we do not guarantee its accuracy. Information supplied by our client is passed on in good faith and we do not independently check it. Measurements are approximate only. We do not check services or legal or title matters. We do not warrant that necessary permissions exist. You must satisfy yourself about the accuracy of all Information and that the property and the terms meet your requirements by your own inspection and investigations.

**DESCRIPTION** 

An attractive Victorian terraced former warehouse building, the available accommodation comprises the first and second floors. The premises have a ceiling height of in excess of 3.5 metres (1st floor).

**AREA** 

(all measurements are approx.)

1<sup>at</sup> floor - 855 sq ft 2<sup>nd</sup> floor - 900 sq ft

**TOTAL - 1,755 SQ FT** 

**AMENITIES** 

- \* Original wooden floors
- \* Exposed painted brickwork
- \* Attractive Meeting room
- \* A/C
- \* Kitchenette
- \* Shower
- \* Demised WC