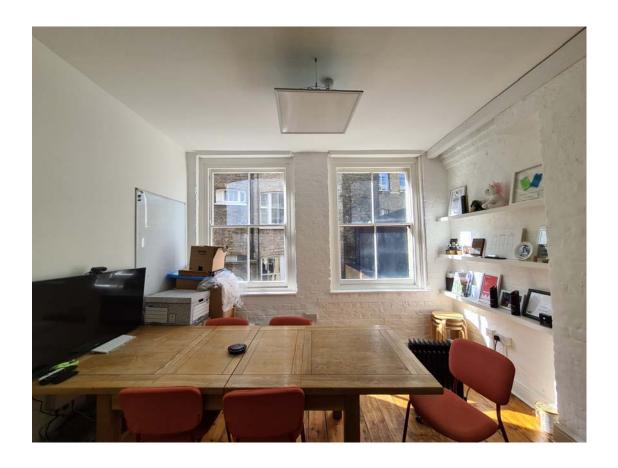

**DESCRIPTION** 

An attractive Victorian terraced former warehouse building, the available accommodation comprises the first and second floors. The premises have a ceiling height of in excess of 3.5 metres (1st floor).

**AREA** 

(all measurements are approx.)

1<sup>at</sup> floor - 855 sq ft 2<sup>nd</sup> floor - 900 sq ft

**TOTAL - 1,755 SQ FT** 

**AMENITIES** 

- \* Original wooden floors
- \* Exposed painted brickwork
- \* Attractive Meeting room
- \* A/C
- \* Kitchenette
- \* Shower
- \* Demised WC