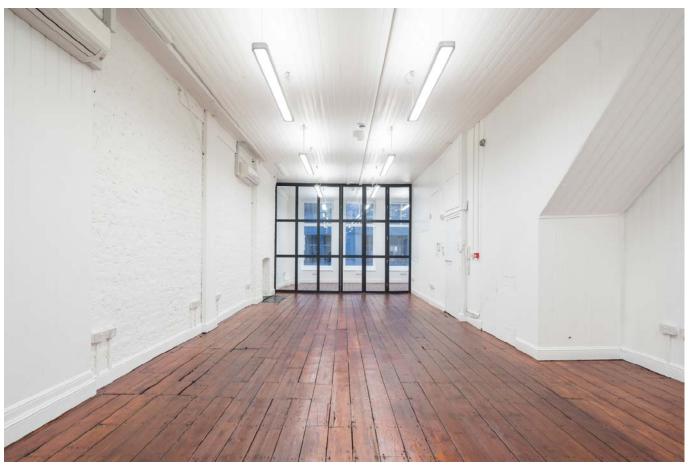

**DESCRIPTION** 

An attractive Victorian terraced former warehouse building, the available accommodation comprises the first and second floors. The premises have a ceiling height of in excess of 3.5 metres (1st floor).

**AREA** 

(all measurements are approx.)

1<sup>at</sup> floor - 855 sq ft 2<sup>nd</sup> floor - 900 sq ft

**TOTAL - 1,755 SQ FT** 

**AMENITIES** 

- \* Original wooden floors
- \* Exposed painted brickwork
- \* Attractive Meeting room
- \* A/C
- \* Kitchenette
- \* Shower
- \* Demised WC