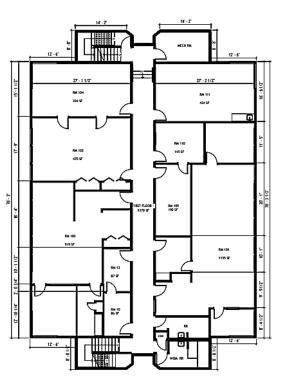

### LASSEN BUILDING

14050 SW Pacific Hwy | Tigard, OR 97224

4800 Meadows, Suite 300, Lake Oswego, OR 503.367.0516 | www.fg-cre.com

Basement 2,395 SF

1<sup>st</sup> Floor 5,370 SF

#### 2<sup>nd</sup> Floor 5,395 SF