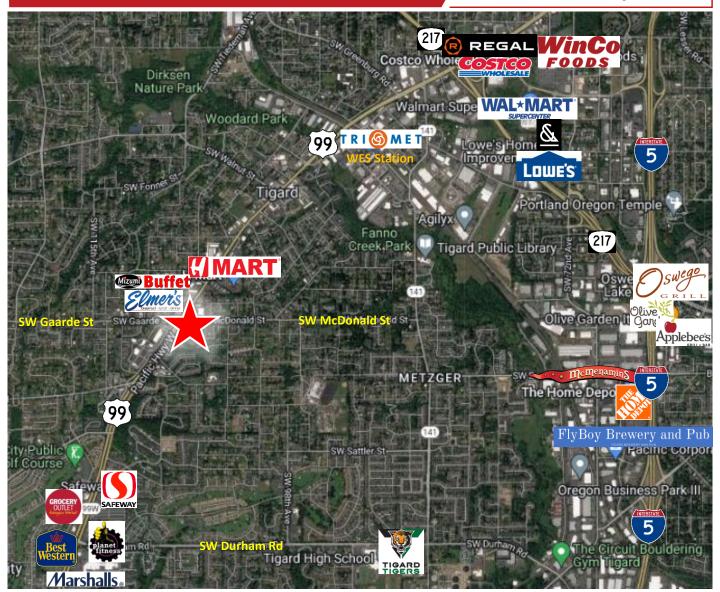

### PROPERTY HIGHLIGHTS

- Lease Availabilities:
  - Suite 111 500 SF
  - Suite 203-204 1,463 SF
  - Suite 210 435 SF
- Lease rate: \$16.00 SF/MG (includes 15% load factor)
- Excellent Pacific Highway (99W) exposure at McDonald in Tigard