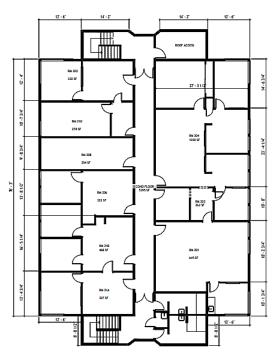

# FOR LEASE

### LASSEN BUILDING

14050 SW Pacific Hwy | Tigard, OR 97224



4800 Meadows, Suite 300, Lake Oswego, OR 503.367.0516 | www.fg-cre.com



### PROPERTY HIGHLIGHTS

- Lease Availabilities:
  - Suite 111 500 SF
  - Suite 203-204 1,463 SF
  - Suite 210 435 SF
- Lease rate: \$16.00 SF/MG (includes 15% load factor)
- Excellent Pacific Highway (99W) exposure at McDonald in Tigard



#### FOR MORE INFORMATION:

Steve Hunker, CCIM Vice President/Broker | steve@fg-cre.com



## FOR LEASE

### LASSEN BUILDING

14050 SW Pacific Hwy | Tigard, OR 97224

4800 Meadows, Suite 300, Lake Oswego, OR 503.367.0516 | www.fg-cre.com

Basement 2,395 SF

1<sup>st</sup> Floor 5,370 SF

#### 2<sup>nd</sup> Floor 5,395 SF















## **FOR LEASE** LASSEN BUILDING 14050 SW Pacific Hwy | Tigard, OR 97224



4800 Meadows, Suite 300, Lake Oswego, OR 503.367.0516 | www.fg-cre.com



| 2024                             | l Demographi | cs        |           |
|----------------------------------|--------------|-----------|-----------|
|                                  | 1 Mile       | 3 Mile    | 5 Mile    |
| Est. Population                  | 16,622       | 118,809   | 267,551   |
| 2029 Projected Population        | 16,699       | 119,657   | 269,171   |
| Est. Average Household<br>Income | \$109,395    | \$116,398 | \$124,641 |
| Est. Total Employees             | 4,440        | 82,909    | 136,983   |

This statement with the information it contains is given with the understanding that all the negotiations r