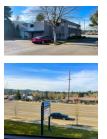

### LASSEN BUILDING

14050 SW Pacific Hwy | Tigard, OR 97224

4800 Meadows, Suite 300, Lake Oswego, OR 503.367.0516 | www.fg-cre.com

### PROPERTY HIGHLIGHTS

- Lease Availabilities:
  - Suite 111 500 SF
  - Suite 203-204 1,463 SF
  - Suite 210 435 SF
- Lease rate: \$16.00 SF/MG (includes 15% load factor)
- Excellent Pacific Highway (99W) exposure at McDonald in Tigard