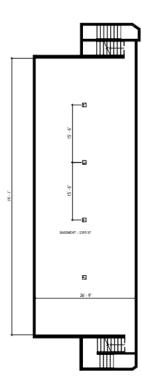

### LASSEN BUILDING

14050 SW Pacific Hwy | Tigard, OR 97224

4800 Meadows, Suite 300, Lake Oswego, OR 503.367.0516 | www.fg-cre.com

Basement 2,395 SF

1<sup>st</sup> Floor 5,370 SF

#### 2<sup>nd</sup> Floor 5,395 SF