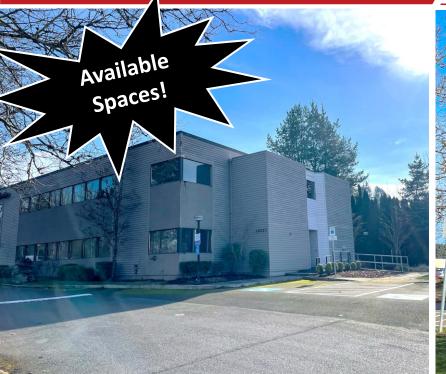

### PROPERTY HIGHLIGHTS

- Lease Availabilities:
  - Suite 111 500 SF
  - Suite 203-204 1,463 SF
  - Suite 210 435 SF
- Lease rate: \$16.00 SF/MG (includes 15% load factor)
- Excellent Pacific Highway (99W) exposure at McDonald in Tigard