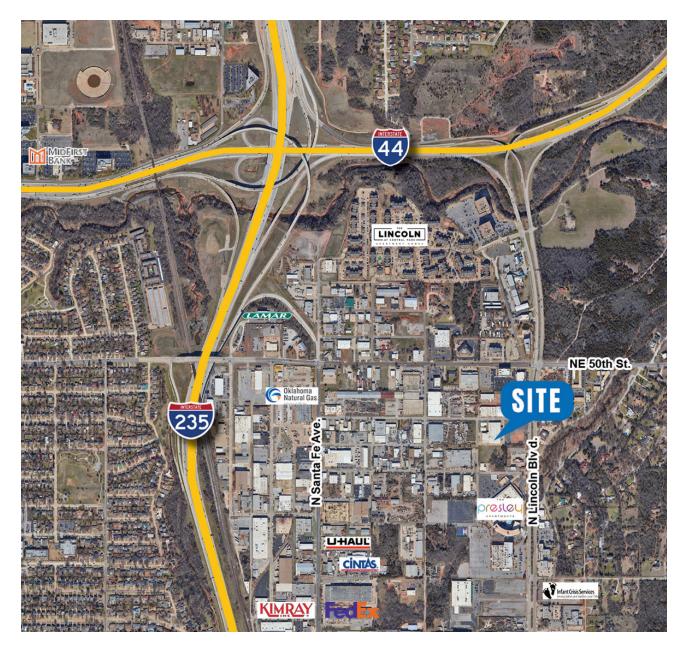

### KRIS DAVIS, SIOR kgdavis@newmarkrp.com C: 405.202.9525

KARLEY HARPER kharper@newmarkrp.com

C: 405.371.3498

NE 48th St.

NE 50th St.

Dowtown OKC

NE 36th St.

Innovation District

### **PROPERTY OVERVIEW**

Warehouse space located just west of Lincoln Blvd. less than 1 mile from the I-235/I-44 interchange. The Oklahoma State Capitol Complex, Innovation District, and downtown Oklahoma City are all located within 4 miles of the property.