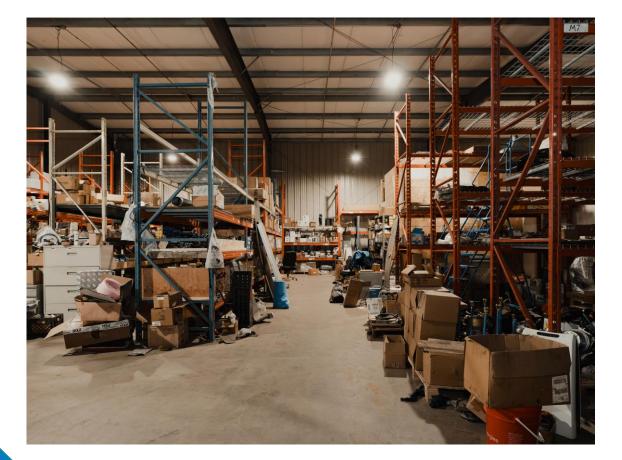

## For Sale

# 8270 Lawson Road

1111

-

## **OVERVIEW**



#### **8270 Lawson Road** Milton, ON

| Total Area                     | 15,862 SF  |
|--------------------------------|------------|
| Zoning                         | M2         |
| Lot Size                       | 3.23 Acres |
| Truck Level Doors              | 4          |
|                                |            |
| Clear Height                   | 19'        |
| Clear Height<br>Drive-In Doors | 19'<br>6   |
|                                |            |



# Pictures















### **CONTACT US**

For more information and to tour the property, please contact:

Avi Dhaliwal\* CEO

C: 416.882.1200 (CA) C: 317.260.9300 (US) T: 416.455.4800 x 101 avi@freewaygroup.ca **Raj Malhi\*\*** Director, Real Estate Sales

C: 647.522.4202 T: 416.455.4800 x 107 raj@freewaygroup.ca **Andy