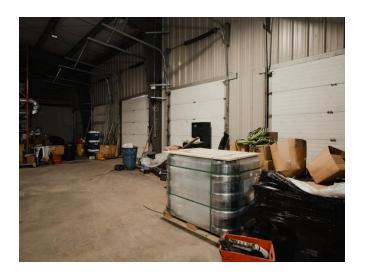

## For Sale

# 8270 Lawson Road

1111

-

## **OVERVIEW**



#### **8270 Lawson Road** Milton, ON

| Total Area                     | 15,862 SF  |
|--------------------------------|------------|
| Zoning                         | M2         |
| Lot Size                       | 3.23 Acres |
| Truck Level Doors              | 4          |
|                                |            |
| Clear Height                   | 19'        |
| Clear Height<br>Drive-In Doors | 19'<br>6   |
|                                |            |



# Pictures















### **CONTACT US**

For more information and to tour the property, please contact:

Avi Dhaliwal\* CEO

C: 416.882.1200 (CA) C: 317.260.9300 (US) T: 416.455.4800 x 101 avi@freewaygroup.ca **Raj Malhi\*\*** Director, Real Estate Sales

C: 647.522.4202 T: 416.455.4800 x 107 raj@freewaygroup.ca **Andy Kooner\*\*** SVP, Business Development

C: 647.407.6005 T: 416.455.4800 x 106 andy@freewaygroup.ca

**Office** 110 Glidden Road, Brampton, ON, L6T 2J3

> T: 416.455.4800 F: 905.874.1200 clientcare@freewaygroup.ca



Disclaimer:

Although information has been obtained from sources deemed reliable, Owner, Freeway Real Estates Inc. and/or their representatives, brokers or agents make no guarantees as to the accuracy of the information contained herein, and offer the Property without expre