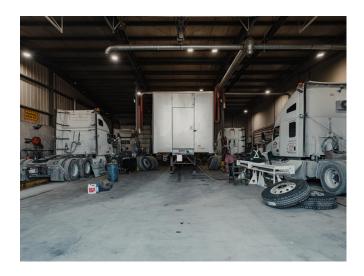

## For Sale

# 8270 Lawson Road

1111

-

## **OVERVIEW**



#### **8270 Lawson Road** Milton, ON

| Total Area                     | 15,862 SF  |
|--------------------------------|------------|
| Zoning                         | M2         |
| Lot Size                       | 3.23 Acres |
| Truck Level Doors              | 4          |
|                                |            |
| Clear Height                   | 19'        |
| Clear Height<br>Drive-In Doors | 19'<br>6   |
|                                |            |



# Pictures















### **CONTACT US**

For more information and to tour the property, please contact:

Avi Dhaliwal\* CEO

C: 416.882.1200 (CA) C: 317.260.9300 (US) T: 416.455.4800 x 101 avi@freewaygroup.ca **Raj Malhi\*\*** Director, Real Estate Sales

C: 647.522.4202 T: 416.455.4800 x 107 raj@freewaygroup.ca **Andy Kooner\*\*** SVP, Business Development

C: 647.407.6005 T: 416.455.4800 x 106 andy@freewaygroup.ca

**Office** 110 Glidden Road, Brampton, ON, L6T 2J3

> T: 416.455.4800 F: 905.874.1200 clientcare@freewaygroup.ca



Disclaimer:

Although information has been obtained from sources deemed reliable, Owner, Freeway Real Estates Inc. and/or their representatives, brokers or agents make no guarantees as to the accuracy of the information contained herein, and offer the Property without e