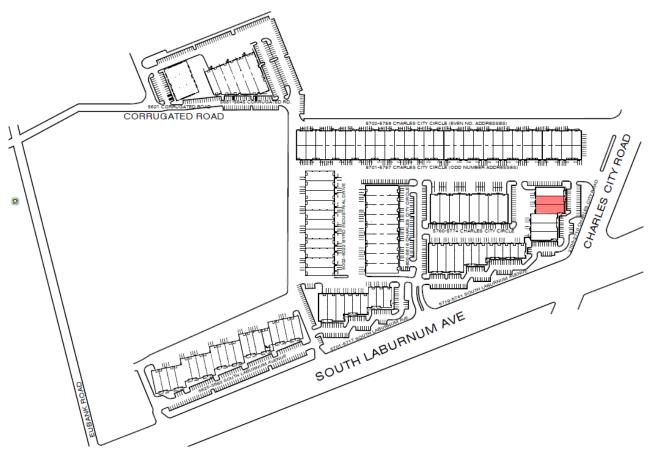

## Office / warehouse available

- Suite 2704: 4,150 s.f.
- 3 phase power
- Dock loading with ramp available
- On-site property management
- Easy access to I-95, I-64, I-295, and 895
- Approximately 2 miles from Richmond International Airport
- Close proximity to area shopping, restaurants, and hotels

### Byrd Center – Building 7 2700-2710 Charles City Road Richmond, VA

#### **Chris Avellana**

+1 804 200 6468

chris.avellana@am.jll.com

#### **Jake Servinsky**

+1 804 200 6428

jake.servinsky@am.jll.com

jll.com/richmond



## Site plan



## **Aerial**





# Floor plan



Suite 2704: 4,150 s.f.





### For more information, contact:

Chris Avellana +1 804 200 6468 chris.avellana@am.ill.com Jake Servinsky +1 804 200 6428 jake.servinsky@am.jll.com