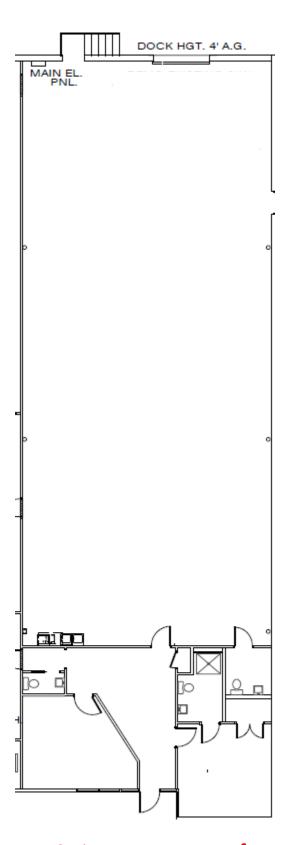

## Office / warehouse available

- Suite 2704: 4,150 s.f.
- 3 phase power
- Dock loading with ramp available
- On-site property management
- Easy access to I-95, I-64, I-295, and 895
- Approximately 2 miles from Richmond International Airport
- Close proximity to area shopping, restaurants, and hotels

### Byrd Center – Building 7 2700-2710 Charles City Road Richmond, VA

#### **Chris Avellana**

+1 804 200 6468

chris.avellana@am.jll.com

#### **Jake Servinsky**

+1 804 200 6428

jake.servinsky@am.jll.com

jll.com/richmond



## Site plan



## **Aerial**





# Floor plan



Suite 2704: 4,150 s.f.





### For more information, contact:

Chris Avellana +1 804 200 6468 chris.avellana@am.ill.com Jake Servinsky +1 804 200 6428 jake.servinsky@am.jll.com