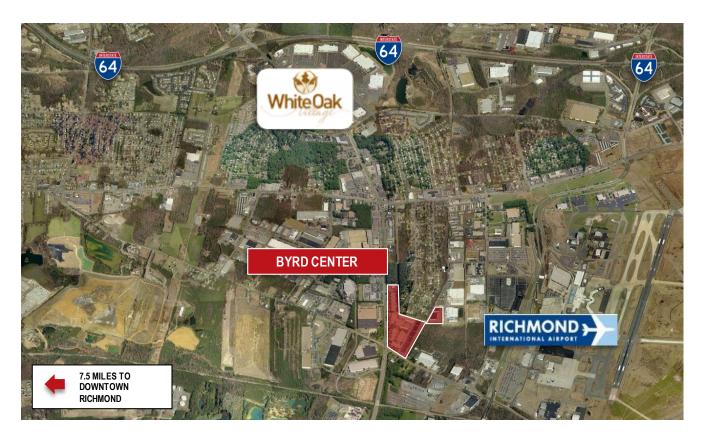

## Office / warehouse available

- Suite 2704: 4,150 s.f.
- 3 phase power
- Dock loading with ramp available
- On-site property management
- Easy access to I-95, I-64, I-295, and 895
- Approximately 2 miles from Richmond International Airport
- Close proximity to area shopping, restaurants, and hotels

### Byrd Center – Building 7 2700-2710 Charles City Road Richmond, VA

#### **Chris Avellana**

+1 804 200 6468

chris.avellana@am.jll.com

#### **Jake Servinsky**

+1 804 200 6428

jake.servinsky@am.jll.com

jll.com/richmond



## Site plan



## **Aerial**





# Floor plan



Suite 2704: 4,150 s.f.





### For more information, contact:

Chris Avellana +1 804 200 6468 chris.avellana@am.ill.com Jake Servinsky +1 804 200 6428 jake.servinsky@am.jll.com