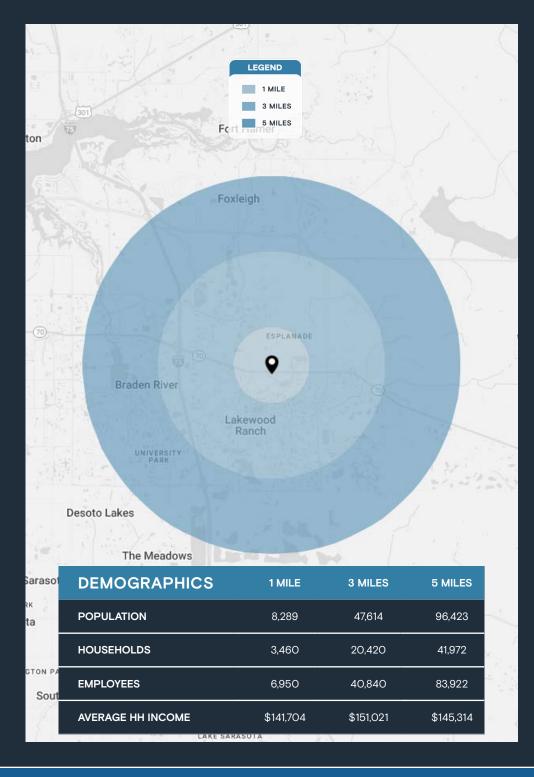

# Property Overview

SITE SDECIEICATIONS

| 5                                   |
|-------------------------------------|
| Aldi                                |
| 6040 Crossland Trail, Bradenton, FL |
| Manatee County                      |
| 2.33 acres                          |
| 20,664 SF +/-                       |
| 20 years                            |
| 6 (5) year options                  |
| \$165,000                           |
| 6% every 5 years including options  |
| Q4 2025                             |
| \$4,125,000 / (4.0% CAP)            |
|                                     |