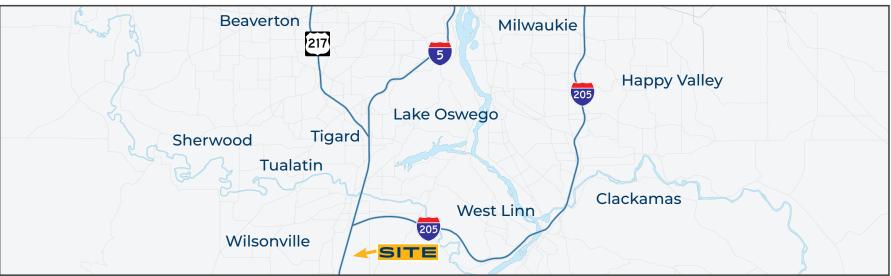

#### 25999 SW Canyon Creek Road, Wilsonville, OR 97070

The Canyon Creek Business Park is a multiple building office / flex / industrial project that is located minutes to I-5 at the Wilsonville exit (#286). Ideal for office, R&D, assembly, and warehouse uses, these buildings feature abundant exterior glass that allows for natural light and views. Conveniently located next to local restaurants, shopping, and support businesses, this park also has Fiber Optic service available. Contact John Fettig for current rates and availability.