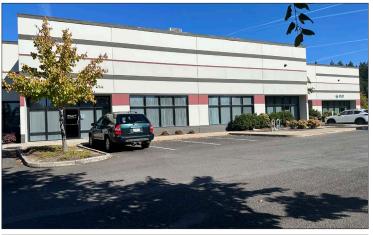

#### 25999 SW Canyon Creek Road, Wilsonville, OR 97070

The Canyon Creek Business Park is a multiple building office / flex / industrial project that is located minutes to I-5 at the Wilsonville exit (#286). Ideal for office, R&D, assembly, and warehouse uses, these buildings feature abundant exterior glass that allows for natural light and views. Conveniently located next to local restaurants, shopping, and support businesses, this park also has Fiber Optic service available. Contact John Fettig for current rates and availability.

#### JOHN FETTIG, SIOR

Principal | Licensed in OR 503-517-9870 | 503-708-9710 johnfettig@capacitycommercial.com

Building D

Building C

Nearby **Amenities** 

Restaurants, Tires, Fuel, Costco Wholesale, Freeway Access, Automotive Service, Motels and Entertainment