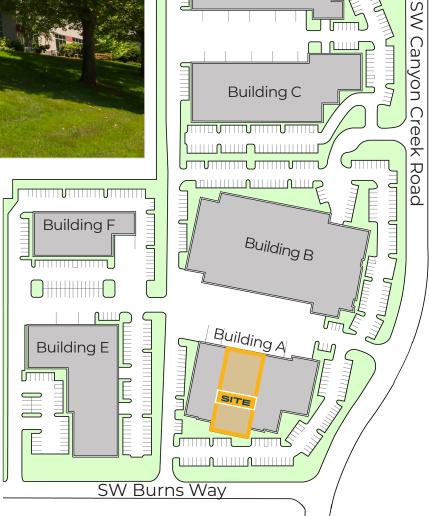

**SITE PLAN** 

#### **BUILDING A**

#### 25999 SW Canyon Creek Road, Suite C

- Approx. 15,014 SF Shell 3.366 SF Office 11,649 SF Warehouse
- · Office served with abundant window line
- Ideal for distribution or manufacturing
- Warehouse ceiling height ± 25'
- Two (2) drive in loading doors
- Two (2) dock loading doors

## **BUILDING C** 25479 SW Canyon Creek Road, Suite 100

- Approx. 13,000 SF Shell 2,860 SF Office
  - 10,140 SF Wa
- Extensive electrical ervice
- Quality of space
- Warchouse ceiling height ± 25'
- Three (3) drive in loading doors
- Two (2) dock loading doors