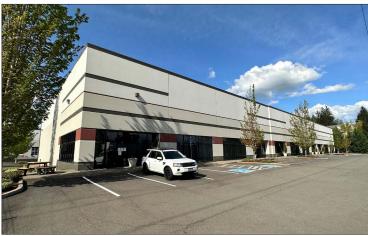

## **BUILDING C** 25479 SW Canyon Creek Road, Suite 100

- Approx. 13,000 SF Shell 2,860 SF Office
  - 10,140 SF Wa
- Extensive electrical ervice
- Quality of space
- Warchouse ceiling height ± 25'
- Three (3) drive in loading doors
- Two (2) dock loading doors