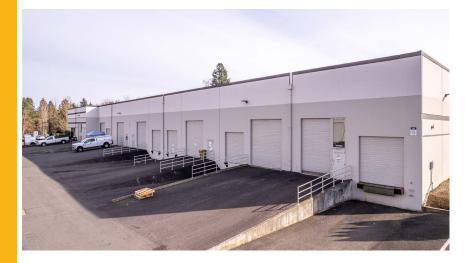

#### 25999 SW Canyon Creek Road, Suite C

- Approx. 15,014 SF Shell 3.366 SF Office 11,649 SF Warehouse
- · Office served with abundant window line
- Ideal for distribution or manufacturing
- Warehouse ceiling height ± 25'
- Two (2) drive in loading doors
- Two (2) dock loading doors

## **BUILDING A, SUITE C**

25999 SW Canyon Creek Road, Wilsonville, OR

- · Approx. 15,014 SF Shell 3,366 SF Office 11,649 SF Warehouse
- Ideal for distribution or manufacturing
- · Climate controlled production area
- Warehouse ceiling height ± 25'
- Two (2) drive in loading doors
- · Two (2) dock loading doors