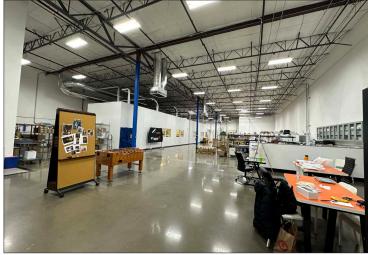

#### 25999 SW Canyon Creek Road, Suite C

- Approx. 15,014 SF Shell 3.366 SF Office 11,649 SF Warehouse
- · Office served with abundant window line
- Ideal for distribution or manufacturing
- Warehouse ceiling height ± 25'
- Two (2) drive in loading doors
- Two (2) dock loading doors

#### **Warehouse/Production Area Features:**

- LED lighting for manufacturing level output
- · Climate controlled, approx. 11,650 SF area
- Class 10,000 (ISO M7) clean room, suitable for medical or electronics
- Compressed air lines plumbed to compressor room
- Polished concrete floor, new condition
- 277/480 volt, 400 amp electrical service
- DI water system available
- LABCONCO Protector Laboratory Hoods two (2)
- Medical grade cabinets/counter tops, sink, & washing machine