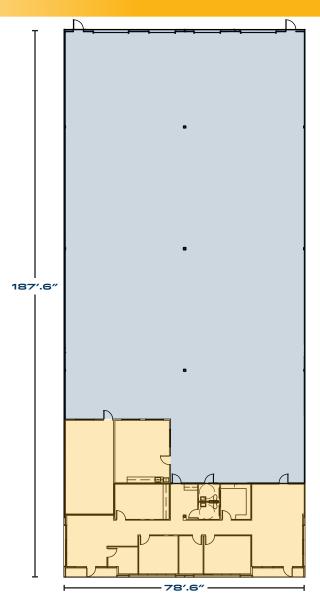

**SITE PLAN** 

## **BUILDING A, SUITE C**

25999 SW Canyon Creek Road, Wilsonville, OR

- · Approx. 15,014 SF Shell 3,366 SF Office 11,649 SF Warehouse
- Ideal for distribution or manufacturing
- · Climate controlled production area
- Warehouse ceiling height ± 25'
- Two (2) drive in loading doors
- · Two (2) dock loading doors