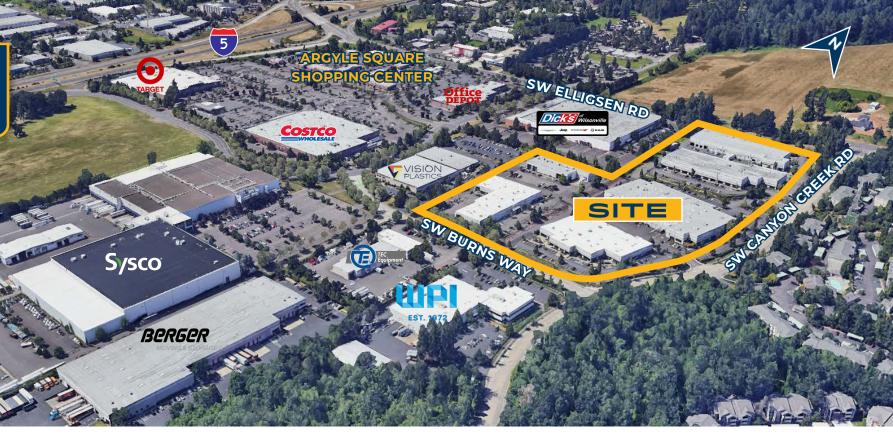

rive in loading doors
- Two (2) dock loading doors

#### **Warehouse/Production Area Features:**

- LED lighting for manufacturing level output
- · Climate controlled, approx. 11,650 SF area
- Class 10,000 (ISO M7) clean room, suitable for medical or electronics
- Compressed air lines plumbed to compressor room
- Polished concrete floor, new condition
- 277/480 volt, 400 amp electrical service
- DI water system available
- LABCONCO Protector Laboratory Hoods two (2)
- Medical grade cabinets/counter tops, sink, & washing machine

## **BUILDING C** 25479 SW Canyon Creek Road, Suite 100

- Approx. 13,000 SF Shell 2,860 SF Office
  - 10,140 SF Wa
- Extensive electrical ervice
- Quality of space
- Warchouse ceiling height ± 25'
- Three (3) drive in loading doors
- Two (2) dock loading doors









# CANYON CREEK BUSINESS PARK BUILDING A, SUITE C 25999 SW CANYON CREEK ROAD





## **BUILDING A, SUITE C**

25999 SW Canyon Creek Road, Wilsonville, OR

- · Approx. 15,014 SF Shell 3,366 SF Office 11,649 SF Warehouse
- Ideal for distribution or manufacturing
- · Climate controlled production area
- Warehouse ceiling height ± 25'
- Two (2) drive in loading doors
- · Two (2) dock loading doors

JOHN FETTIG, SIOR

Principal | Licensed in OR 503-517-9870 | 503-708-9710

johnfettig@capacitycommercial.com