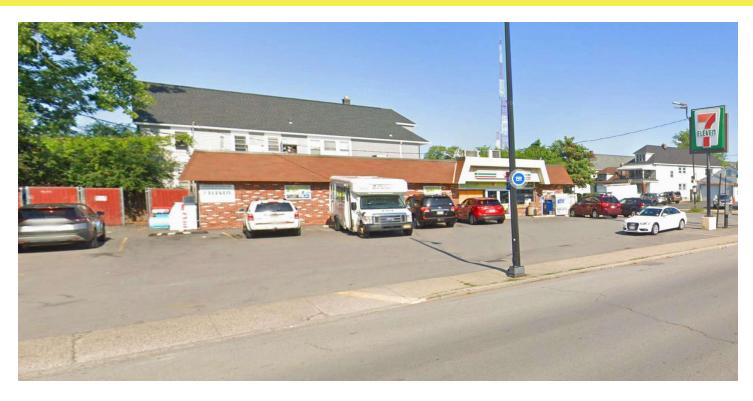

2458 Delaware Avenue, Buffalo, NY 14216

#### PROPERTY OVERVIEW

The property's strategic location, ample parking, and high visibility make it an ideal choice. Situated in a high-traffic area with excellent visibility and accessibility on the corner of Delaware Avenue and Tacoma Avenue. 2,814+/- SF Open floor plan with flexible space configurations to suit various business needs. ADA compliant with easy access to public transportation and major highways. Close to popular dining, shopping, and entertainment venues, enhancing foot traffic and customer engagement. Ideal For: Retail stores, Professional offices, Medical practices, Showrooms, Service-oriented businesses

#### PROPERTY HIGHLIGHTS

- Prime location on Delaware Avenue in Buffalo, NY
- Flexible floor plan to accommodate various businesses
- Ample parking for tenants and visitors
- High visibility and foot traffic for excellent exposure
- Proximity to major transportation routes for accessibility