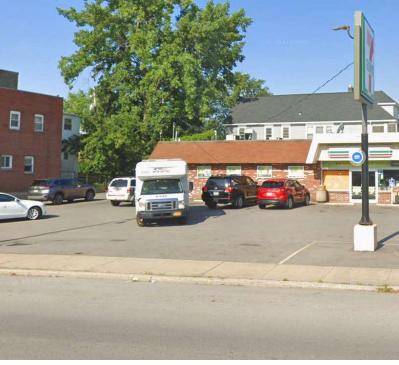

#### PROPERTY OVERVIEW

The property's strategic location, ample parking, and high visibility make it an ideal choice. Situated in a high-traffic area with excellent visibility and accessibility on the corner of Delaware Avenue and Tacoma Avenue. 2,814+/- SF Open floor plan with flexible space configurations to suit various business needs. ADA compliant with easy access to public transportation and major highways. Close to popular dining, shopping, and entertainment venues, enhancing foot traffic and customer engagement. Ideal For: Retail stores, Professional offices, Medical practices, Showrooms, Service-oriented businesses

#### PROPERTY HIGHLIGHTS

- Prime location on Delaware Avenue in Buffalo, NY
- Flexible floor plan to accommodate various businesses
- Ample parking for tenants and visitors
- High visibility and foot traffic for excellent exposure
- Proximity to major transportation routes for accessibility