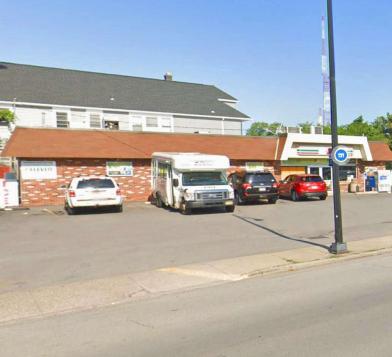

2458 Delaware Avenue, Buffalo, NY 14216

#### PROPERTY OVERVIEW

The property's strategic location, ample parking, and high visibility make it an ideal choice. Situated in a high-traffic area with excellent visibility and accessibility on the corner of Delaware Avenue and Tacoma Avenue. 2,814+/- SF Open floor plan with flexible space configurations to suit various business needs. ADA compliant with easy access to public transportation and major highways. Close to popular dining, shopping, and entertainment venues, enhancing foot traffic and customer engagement. Ideal For: Retail stores, Professional offices, Medical practices, Showrooms, Service-oriented businesses

#### PROPERTY HIGHLIGHTS

- Prime location on Delaware Avenue in Buffalo, NY
- Flexible floor plan to accommodate various businesses
- Ample parking for tenants and visitors
- High visibility and foot traffic for excellent exposure
- Proximity to major transportation routes for accessibility