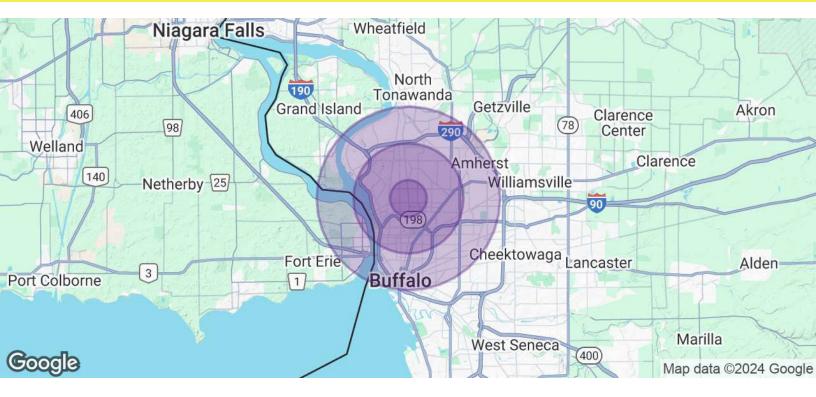

2458 Delaware Avenue, Buffalo, NY 14216

2458 Delaware Avenue, Buffalo, NY 14216

2458 Delaware Avenue, Buffalo, NY 14216

| POPULATION           | 1 MILE   | 3 MILES  | 5 MILES  |
|----------------------|----------|----------|----------|
| Total Population     | 27,153   | 186,496  | 357,962  |
| Average Age          | 40       | 39       | 39       |
| Average Age (Male)   | 39       | 38       | 38       |
| Average Age (Female) | 41       | 40       | 40       |
| HOUSEHOLDS & INCOME  | 1 MILE   | 3 MILES  | 5 MILES  |
| Total Households     | 13,241   | 80,800   | 154,439  |
| # of Persons per HH  | 2.1      | 2.3      | 2.3      |
| Average HH Income    | \$85,149 | \$79,198 | \$74,972 |

Demographics data derived from AlphaMap

Average House Value

\$291,077

\$268,271

\$258,015