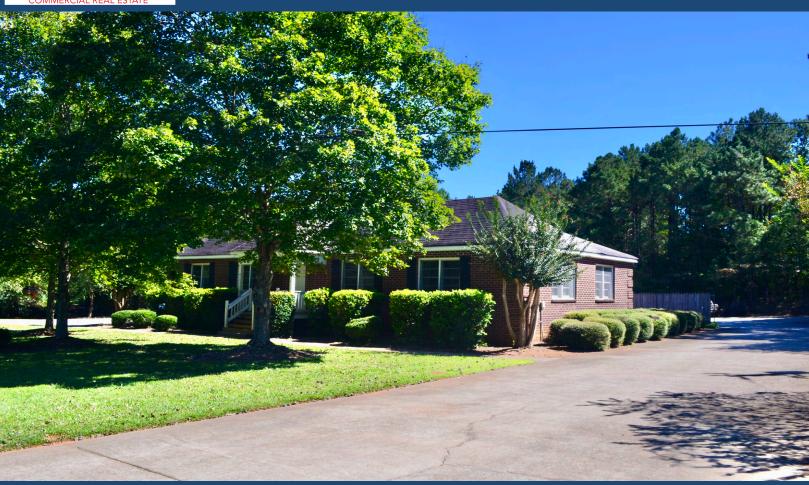

## INDUSTRIAL PROPERTY FOR LEASE 4,800+/- SF ON 1.00+/- ACRES

1641 NEW HIGH SHOALS RD, WATKINSVILLE, GA 30677

## PROPERTY HIGHLIGHTS

Total SF: 4,800+/-Acreage: 1.00+/-

• Zoning: B-2 (Oconee County)

• Office: 1,800+/- SF (Easily Divided Into 900+/-

SF Separate Offices)

• Warehouse: 3,000+/- SF

10 Grade Level Doors, 5 Per Side (10' X 12')