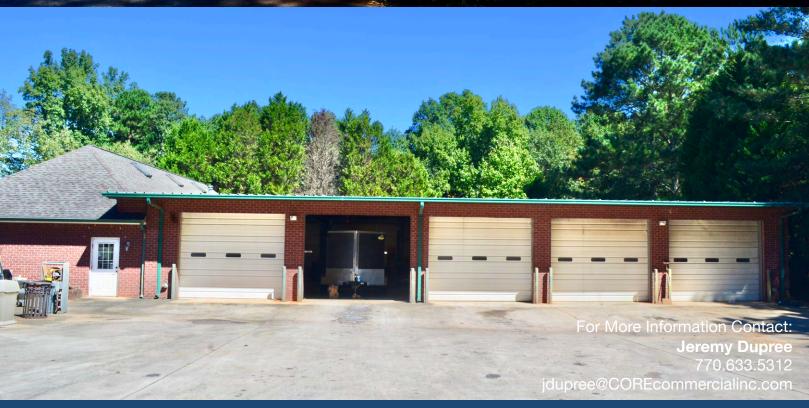

## PROPERTY HIGHLIGHTS

Total SF: 4,800+/-Acreage: 1.00+/-

• Zoning: B-2 (Oconee County)

• Office: 1,800+/- SF (Easily Divided Into 900+/-

SF Separate Offices)

• Warehouse: 3,000+/- SF

10 Grade Level Doors, 5 Per Side (10' X 12')

- All Doors are Drive Through
- 12' Clear Ceiling Height
- 3 Phase Power
- Brick Construction
- Fenced Outside Storage
- Concrete Truck Court

For More Information Contact:

Jeremy Dupree

770.633.5312
jdupree@COREcommercialinc.com