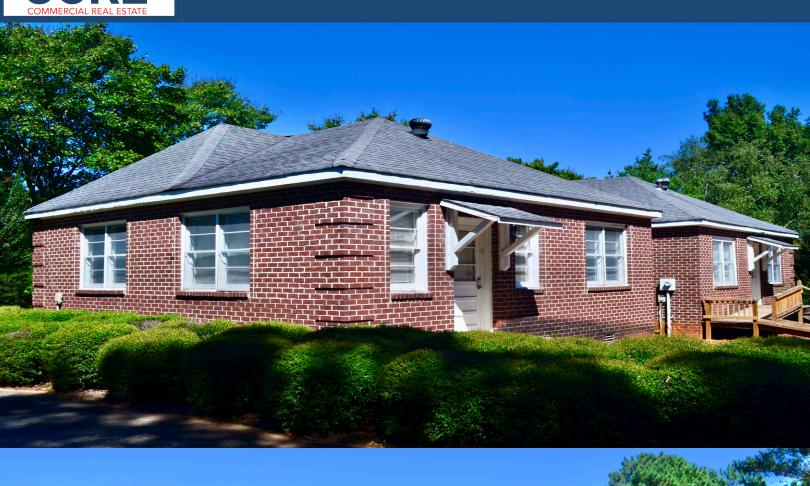

## PROPERTY HIGHLIGHTS

Total SF: 4,800+/-Acreage: 1.00+/-

• Zoning: B-2 (Oconee County)

• Office: 1,800+/- SF (Easily Divided Into 900+/-

SF Separate Offices)

• Warehouse: 3,000+/- SF

10 Grade Level Doors, 5 Per Side (10' X 12')

- All Doors are Drive Through
- 12' Clear Ceiling Height
- 3 Phase Power
- Brick Construction
- Fenced Outside Storage
- Concrete Truck Court

For More Information Contact:

Jeremy Dupree

770.633.5312
jdupree@COREcommercialinc.com