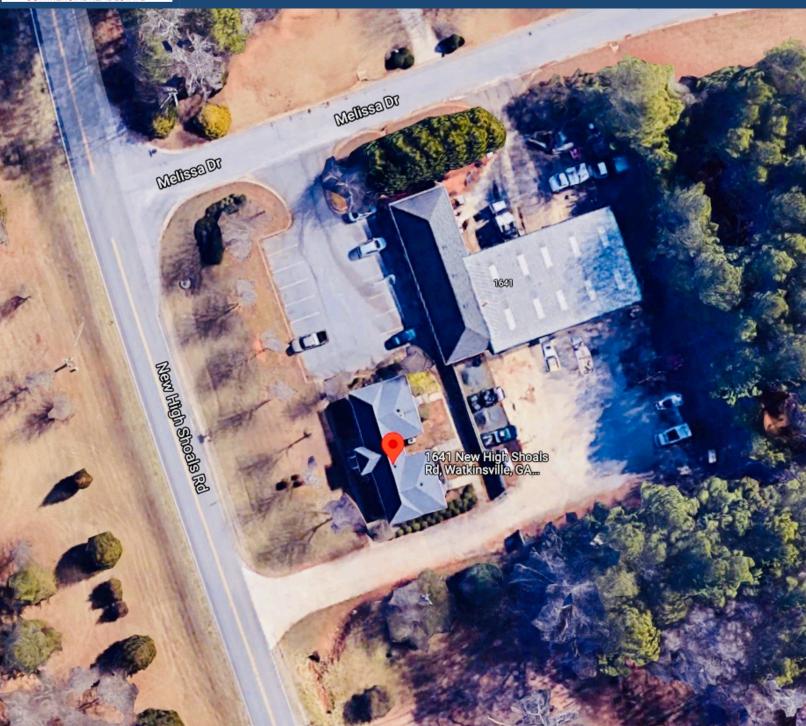

## INDUSTRIAL PROPERTY FOR LEASE 4,800+/- SF ON 1.00+/- ACRES

1641 NEW HIGH SHOALS RD, WATKINSVILLE, GA 30677

## PROPERTY HIGHLIGHTS

Total SF: 4,800+/-Acreage: 1.00+/-

• Zoning: B-2 (Oconee County)

• Office: 1,800+/- SF (Easily Divided Into 900+/-

SF Separate Offices)

• Warehouse: 3,000+/- SF

10 Grade Level Doors, 5 Per Side (10' X 12')

- All Doors are Drive Through
- 12' Clear Ceiling Height
- 3 Phase Power
- Brick Construction
- Fenced Outside Storage
- Concrete Truck Court

For More Information Contact:

Jeremy Dupree

770.633.5312
jdupree@COREcommercialinc.com