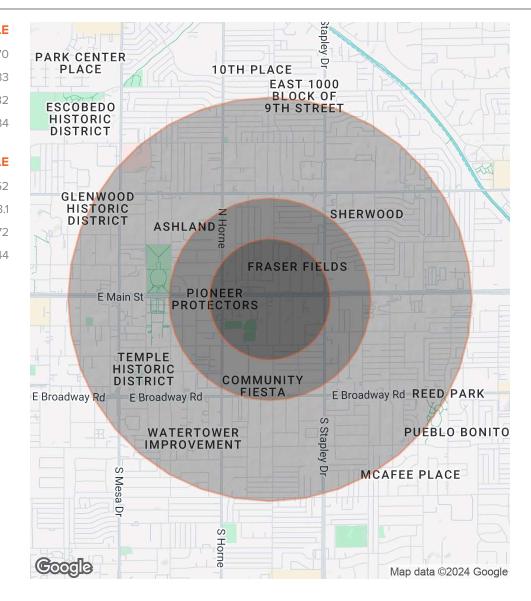

## 955 E Main St

955 E Main St | Mesa, AZ 85203

|                                         | _         |           |           |
|-----------------------------------------|-----------|-----------|-----------|
| POPULATION                              | 0.3 MILES | 0.5 MILES | 1 MILE    |
| Total Population                        | 1,843     | 6,330     | 24,670    |
| Average Age                             | 32        | 32        | 33        |
| Average Age (Male)                      | 31        | 32        | 32        |
| Average Age (Female)                    | 33        | 33        | 34        |
| HOUSEHOLDS & INCOME                     | 0.3 MILES | 0.5 MILES | 1 MILE    |
| Total Households                        | 589       | 2,028     | 7,852     |
| # of Persons per HH                     | 3.1       | 3.1       | 3.1       |
| Average HH Income                       | \$65,516  | \$65,228  | \$68,072  |
| Average House Value                     | \$463,257 | \$415,559 | \$405,844 |
| Demographics data derived from AlphaMap |           |           |           |
|                                         |           |           |           |