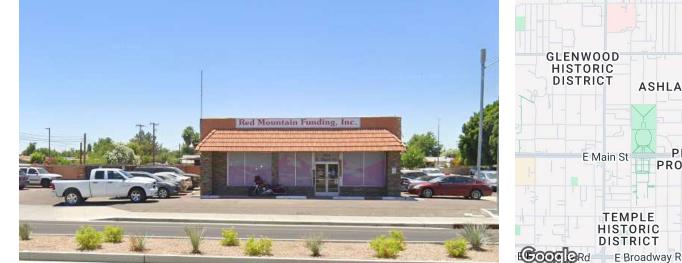

## 955 E Main St

955 E Main St | Mesa, AZ 85203

#### **PROPERTY OVERVIEW**

This hard corner lot features a freestanding 3,220 SF retail/office building with prime visibility in a high-traffic location on Main Street. Boasting 100% occupancy, this well-maintained property offers ample parking and a versatile floor plan to accommodate diverse retail or office needs. Zoned LC.

#### **PROPERTY HIGHLIGHTS**

- Hard Corner Lot
- Freestanding Retail/Office Building
- Prime retail visibility
- Main Street / High traffic area
- Ample parking

SAKERI BARBA Sales & Leasing Agent C 480.694.2283 Sakeri@lraphx.com