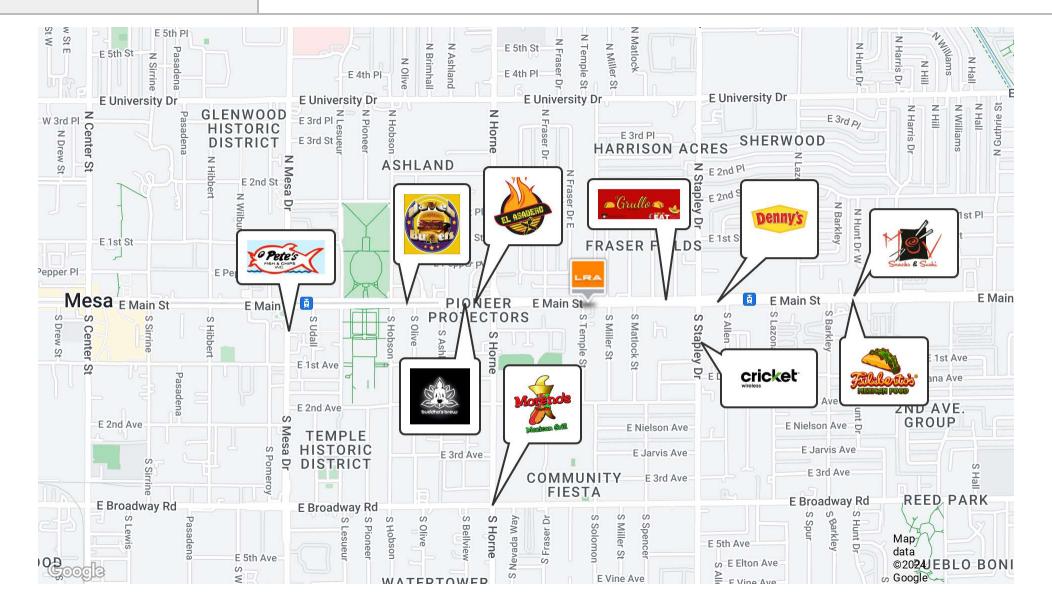

#### **PROPERTY OVERVIEW**

This hard corner lot features a freestanding 3,220 SF retail/office building with prime visibility in a high-traffic location on Main Street. Boasting 100% occupancy, this well-maintained property offers ample parking and a versatile floor plan to accommodate diverse retail or office needs. Zoned LC.

#### **PROPERTY HIGHLIGHTS**

- Hard Corner Lot
- Freestanding Retail/Office Building
- Prime retail visibility
- Main Street / High traffic area
- Ample parking

SAKERI BARBA Sales & Leasing Agent C 480.694.2283 Sakeri@lraphx.com