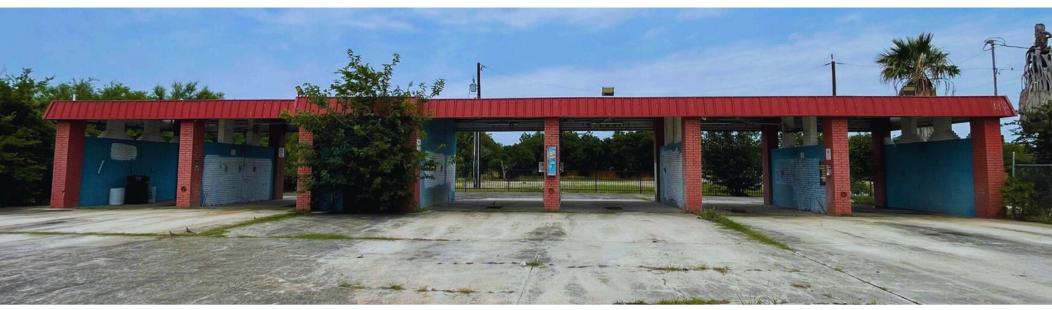

### **DETAIL & INFORMATION**

Price: Contact Broker

Use: Car Wash, Auto or Retail

Zoning: C-2

Land: 0.43 Acres

Building: 2200 Sq Ft

Bays: 6

Utilities: Available

Perfect site for business development or keep as current use. Situated in an active corridor with major surrounding businesses. Close proximity to major thoroughfares and Downtown San Antonio. Fenced on all four sides, gated entry.