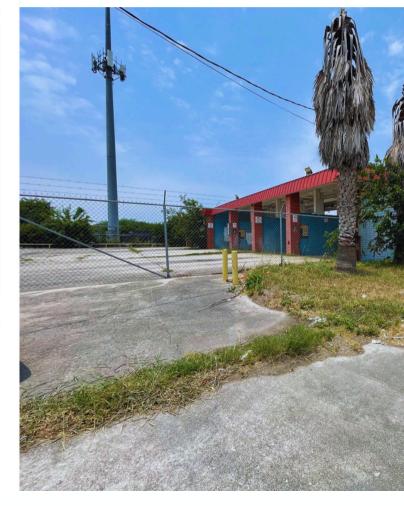

Perfect site for business development or keep as current use. Situated in an active corridor with major surrounding businesses. Close proximity to major thoroughfares and Downtown San Antonio. Fenced on all four sides, gated entry.