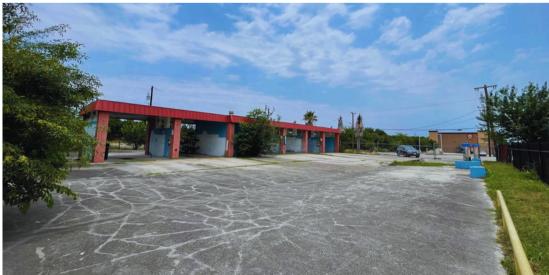

### **DETAIL & INFORMATION**

Price: Contact Broker

Use: Car Wash, Auto or Retail

Zoning: C-2

Land: 0.43 Acres

Building: 2200 Sq Ft

Bays: 6

Utilities: Available

Perfect site for business development or keep as current use. Situated in an active corridor with major surrounding businesses. Close proximity to major thoroughfares and Downtown San Antonio. Fenced on all four sides, gated entry.