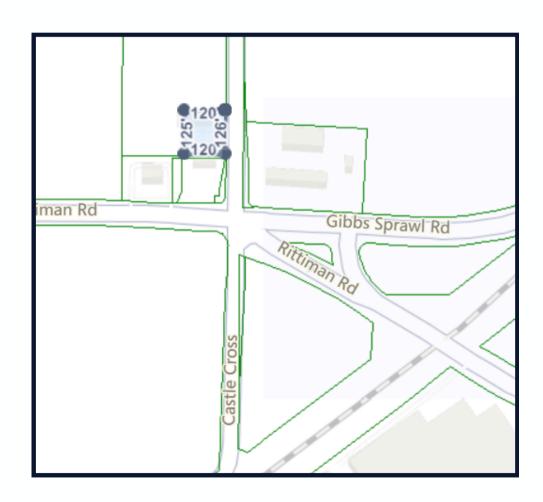

### **DETAIL & INFORMATION**

Price: Contact Broker

Use: Car Wash, Auto or Retail

Zoning: C-2

Land: 0.43 Acres

Building: 2200 Sq Ft

Bays: 6

Utilities: Available