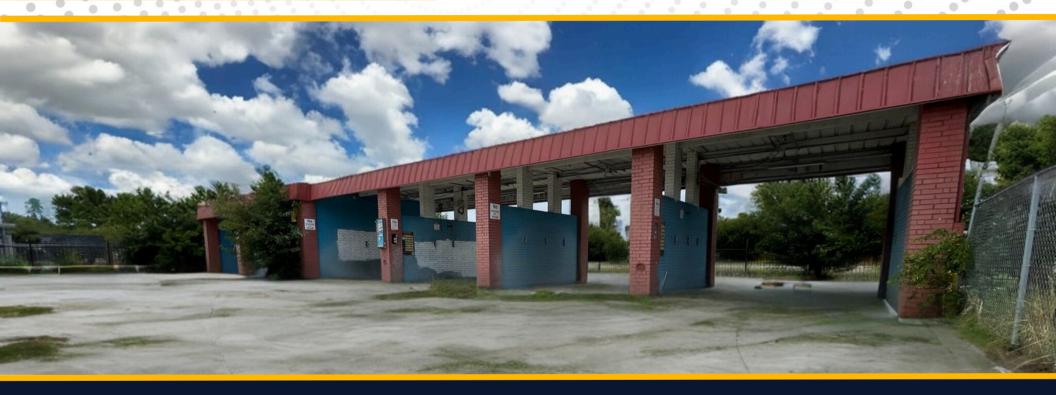

# FOR LEASE

**CASTLE CAR WASH** 

### 4607 CASTLE CROSS

SAN ANTONIO, TX 78218

### **DETAIL & INFORMATION**

Price: Contact Broker

Use: Car Wash, Auto or Retail

Zoning: C-2

Land: 0.43 Acres

Building: 2200 Sq Ft

Bays: 6

Utilities: Available

Perfect site for business development or keep as current use. Situated in an active corridor with major surrounding businesses. Close proximity to major thoroughfares and Downtown San Antonio. Fenced on all four sides, gated entry.