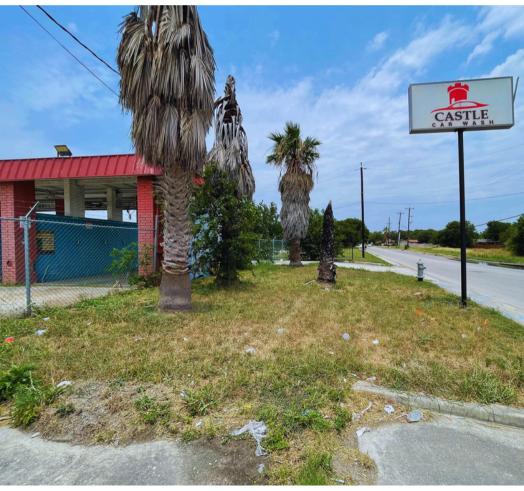

et: I- 410
Cross: Fratt Rd
Cross Dir: Dist: -



128,628

2023 Est. daily traffic counts

Street: I- 410
Cross: Perrin Beitel Rd
Cross Dir: W
Dist: 0.24 miles



### **DETAIL & INFORMATION**



#### **Daytime Population Density**

This chart shows the number people who are present in an area during normal business hours, including workers, per square mile in an area, compared with other geographies. Daytime population is in contrast to the "resident" population present during evening and nighttime hours.

Data Source: U.S. Census American Community Survey via Esri, 2023 Update Frequency: Annually

78218

78218 3,989.7

Bexar County

1,736.2

Texas

115.9

Copyright 2024 Realtors Property Resource® LLC. All Rights Reserved. Information is not guaranteed. Equal Housing Opportunity.