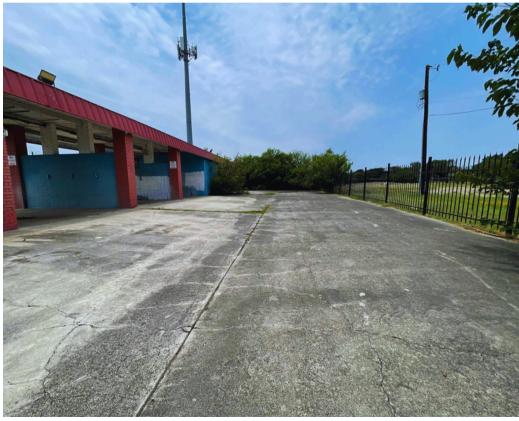

### **DETAIL & INFORMATION**

Price: Contact Broker

Use: Car Wash, Auto or Retail

Zoning: C-2

Land: 0.43 Acres

Building: 2200 Sq Ft

Bays: 6

Utilities: Available

Perfect site for business development or keep as current use. Situated in an active corridor with major surrounding businesses. Close proximity to major thoroughfares and Downtown San Antonio. Fenced on all four sides, gated entry.