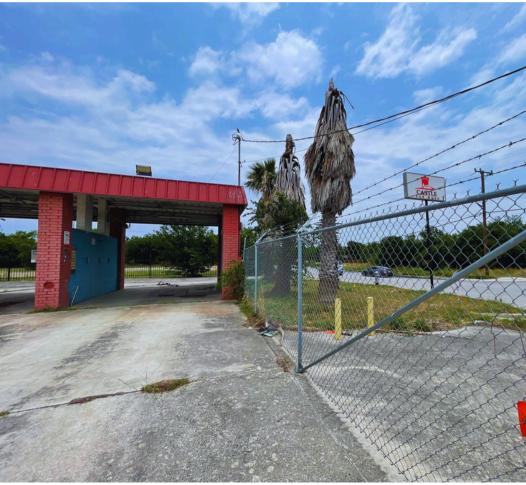

### **DETAIL & INFORMATION**

Price: Contact Broker

Use: Car Wash, Auto or Retail

Zoning: C-2

Land: 0.43 Acres

Building: 2200 Sq Ft

Bays: 6

Utilities: Available

Perfect site for business development or keep as current use. Situated in an active corridor with major surrounding businesses. Close proximity to major thoroughfares and Downtown San Antonio. Fenced on all four sides, gated entry.