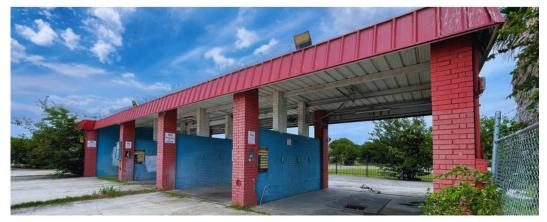

# FOR LEASE

**CASTLE CAR WASH** 

### 4607 CASTLE CROSS

SAN ANTONIO, TX 78218

### **DETAIL & INFORMATION**

Price: Contact Broker

Use: Car Wash, Auto or Retail

Zoning: C-2

Land: 0.43 Acres

Building: 2200 Sq Ft

Bays: 6

Utilities: Available

Perfect site for business development or keep as current use. Situated in an active corridor with major surrounding businesses. Close proximity to major thoroughfares and Downtown San Antonio. Fenced on all four sides, gated entry.