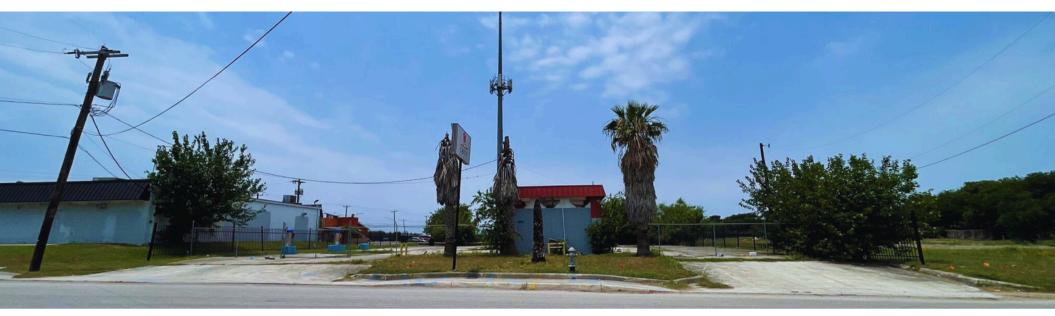

# FOR LEASE

**CASTLE CAR WASH** 

### 4607 CASTLE CROSS

SAN ANTONIO, TX 78218

### **DETAIL & INFORMATION**

Price: Contact Broker

Use: Car Wash, Auto or Retail

Zoning: C-2

Land: 0.43 Acres

Building: 2200 Sq Ft

Bays: 6

Utilities: Available

Perfect site for business development or keep as current use. Situated in an active corridor with major surrounding businesses. Close proximity to major thoroughfares and Downtown San Antonio. Fenced on all four sides, gated entry.