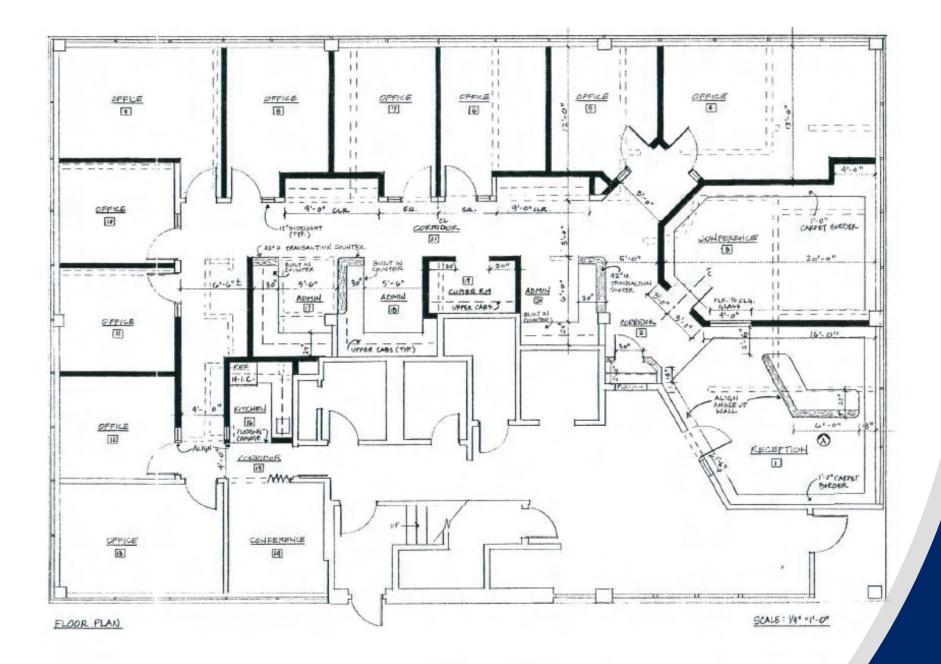

### **PROPERTY DESCRIPTION**

SVN | Parsons Commercial Group | Boston is pleased to announce the opportunity to lease approximately 1,100 to 4,500 SF of first floor office space for lease at 1101 Worcester Road in Framingham. The building offers a 4,500 first floor suite on Route 9 in Framingham sub-dividable to approximately 2,250 SF. There is also a 1,100 SF suite available on the third floor. The prime space offers excellent window lines in an attractive professional building with one elevator. The space features multiple private offices, a conference room, kitchenette and other amenities.

#### SUMMARY

| AVAILABLE SPACE | ± 2,250 SF - 4,500 SF   1st Floor<br>± 1,100 SF   3rd Floor |
|-----------------|-------------------------------------------------------------|
| DATE AVAILABLE  | Immediately                                                 |
| PRICING         | Negotiable                                                  |

and close to Mass Pike Exit 12, Route 495, and nearby towns of Natick, Sudbury, Wayland, and Southborough. Many area conveniences. Ample on-site parking.

1st Floor | 2,250 - 4,500 SF