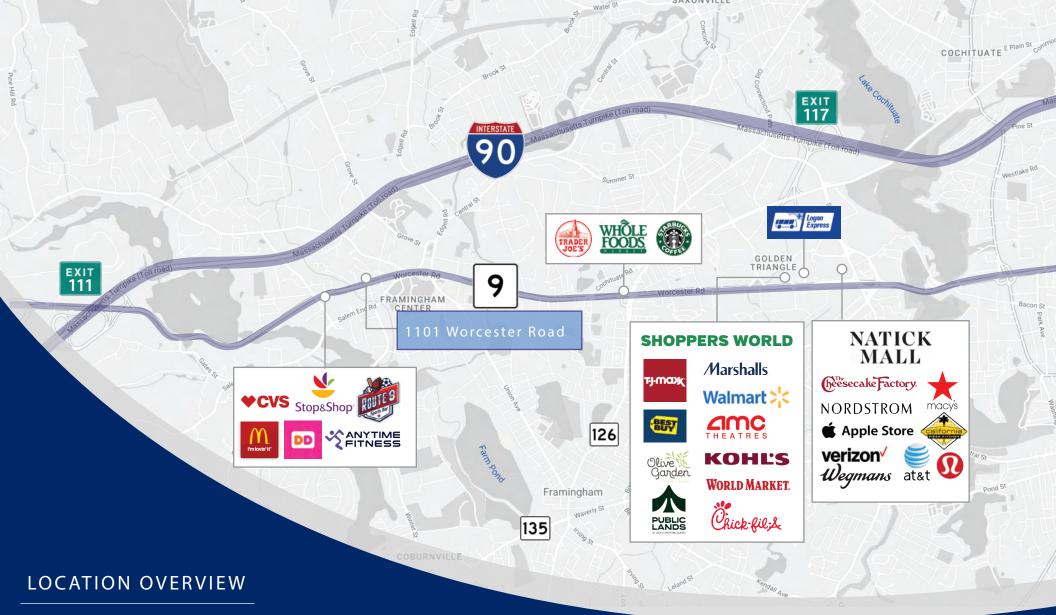

Outstanding business location on Route 9 westbound in Framingham offering easy access to turnarounds and close to Mass Pike Exit 12, Route 495, and nearby towns of Natick, Sudbury, Wayland, and Southborough. Many area conveniences. Ample on-site parking.

#### **PROPERTY HIGHLIGHTS**

- Ample parking with dedicated lot
- Lobby renovations in progress
- Handicap Accessible
- Window line allows for plenty of natural light

1101 Worcester Road is conveniently located on Route 9 westbound in Framingham offering easy access and close proximity to plenty of nearby amenities including restaurants, retail, banks, and more.

and close to Mass Pike Exit 12, Route 495, and nearby towns of Natick, Sudbury, Wayland, and Southborough. Many area conveniences. Ample on-site parking.

1st Floor | 2,250 - 4,500 SF