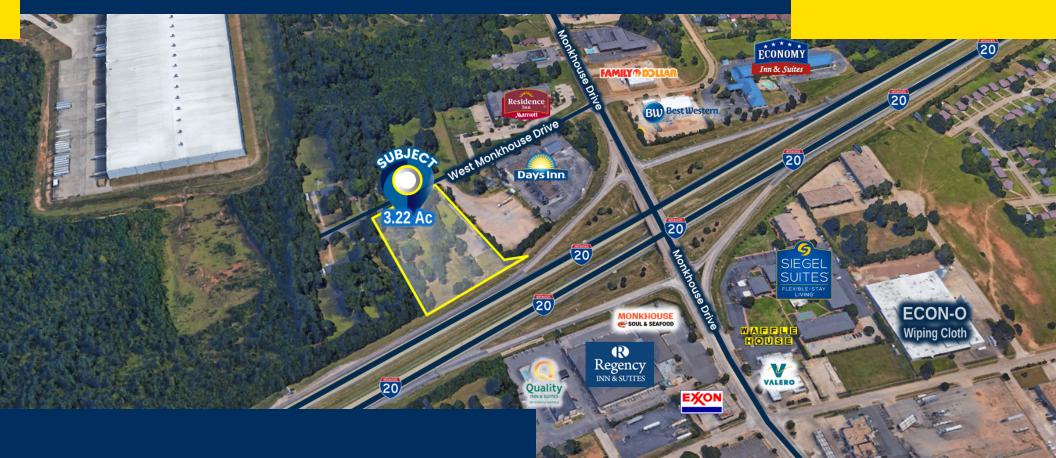

### 5013 W. Monkhouse Dr Shreveport, LA 71109

#### Land For Sale

# 3.22 Acres on Monkhouse & I20 **\$500,000**

Roger A. DeKay, CCIM Direct 318.698.1107 Mobile 318.426.8409 RogerD@Sealynet.com

Sealy Real Estate Services, LLC 333 Texas Street, Suite 1050 Shreveport, LA 71101 318.222.8700

#### **Property Overview**

This property has high visibility on both I-20 and West Monkhouse Drive. I-20 road frontage is approximately 429' and West Monkhouse road frontage is approximately 329.41. Property is directly across I-20 from the Shreveport Regional Airport and the average traffic count is approximately 14,839 cars daily. Property has several hospitality facilities around it as well as restaurants, various other retailers, and single-family homes.