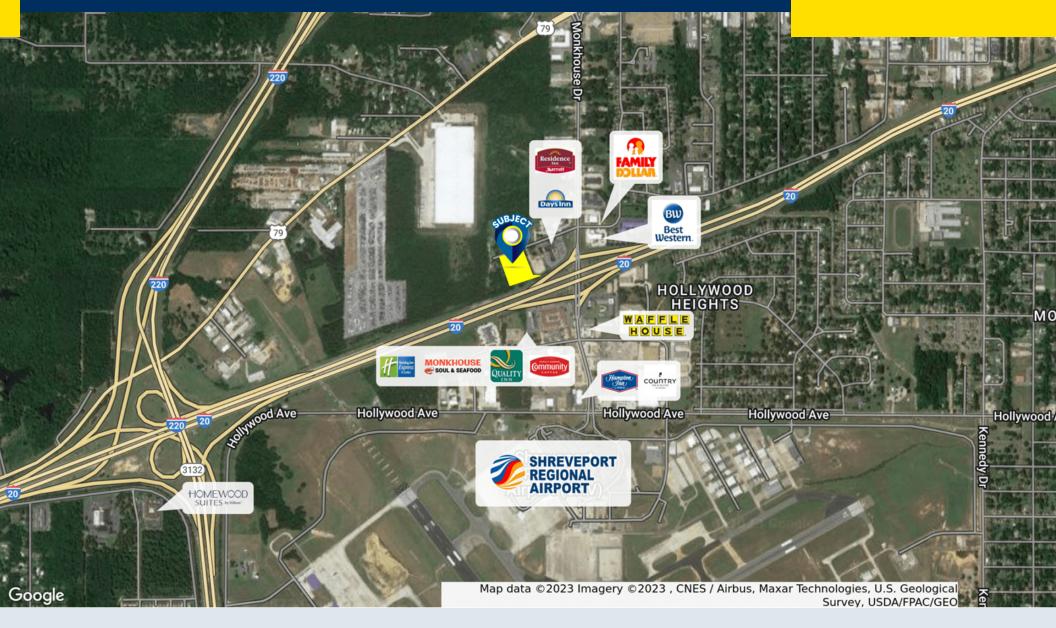

#### **Property Overview**

This property has high visibility on both I-20 and West Monkhouse Drive. I-20 road frontage is approximately 429' and West Monkhouse road frontage is approximately 329.41. Property is directly across I-20 from the Shreveport Regional Airport and the average traffic count is approximately 14,839 cars daily. Property has several hospitality facilities around it as well as restaurants, various other retailers, and single-family homes.

# 5013 W. Monkhouse Dr Shreveport, LA 71109

Land For Sale

Sealy Real Estate Services, LLC 333 Texas Street, Suite 1050 Shreveport, LA 71101

318.222.8700 www.sealynet.com Roger A. DeKay, CCIM Direct 318.698.1107 Mobile 318.426.8409 RogerD@Sealynet.com