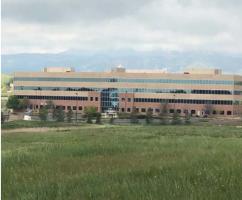

## OFFICE & FLEX DEVELOPMENT SITE

in

Land for sale or build-to-suit in one of northwest Metro Denver's most successful business parks. Westmoor Technology Park features high-technology infrastructure, including telecommunications conduits throughout the park and redundant electrical service from two substations, and world class amenities to support any growing company. Over 1,200,000 SF of office and flex buildings have been built in Westmoor. The site offer easy access to the Denver/Boulder Turnpike as well as Interstate 25 and the Northwest Parkway.