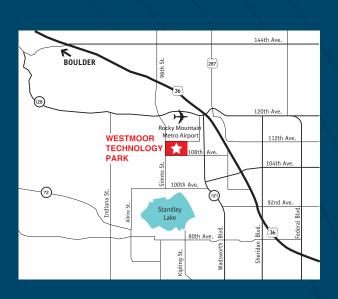

## WESTMOOR CIRCLE AND SIMMS STREET

## WESTMINSTER, CO

To request more information please contact:

Chris Nordling, SIOR 303.260.4326 chris.nordling@nmrk.com

1800 LARIMER STREET, SUITE 1800, DENVER, CO 80202 nmrk.com

CORPORATE
OFFICE/FLEX SITE AVAILABLE
14.88 ACRES

## OFFICE & FLEX DEVELOPMENT SITE

in

Land for sale or build-to-suit in one of northwest Metro Denver's most successful business parks. Westmoor Technology Park features high-technology infrastructure, including telecommunications conduits throughout the park and redundant electrical service from two substations, and world class amenities to support any growing company. Over 1,200,000 SF of office and flex buildings have been built in Westmoor. The site offer easy access to the Denver/Boulder Turnpike as well as Interstate 25 and the Northwest Parkway.