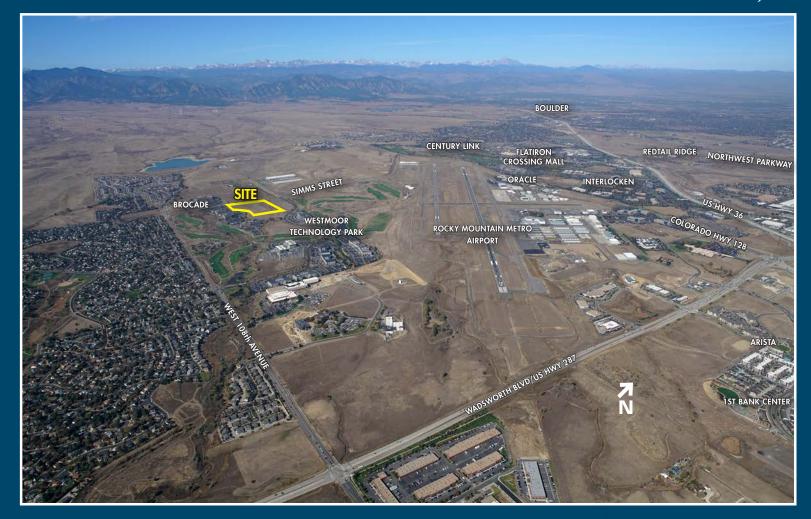

## WESTMOOR CIRCLE AND SIMMS STREET

## WESTMINSTER, CO

To request more information please contact:

Chris Nordling, SIOR 303.260.4326 chris.nordling@nmrk.com

1800 LARIMER STREET, SUITE 1800, DENVER, CO 80202 nmrk.com

CORPORATE
OFFICE/FLEX SITE AVAILABLE
14.88 ACRES

## OFFICE & FLEX DEVELOPMENT SITE

in

Land for sale or build-to-suit in one of northwest Metro Denver's most successful business parks. Westmoor Technology Park features high-technology infrastructure, including telecommunications conduits throughout the park and redundant electrical service from two substations, and world class amenities to support any growing company. Over 1,200,000 SF of office and flex buildings have been built in Westmoor. The site offer easy access to the Denver/Boulder Turnpike as well as Interstate 25 and the Northwest Parkway.