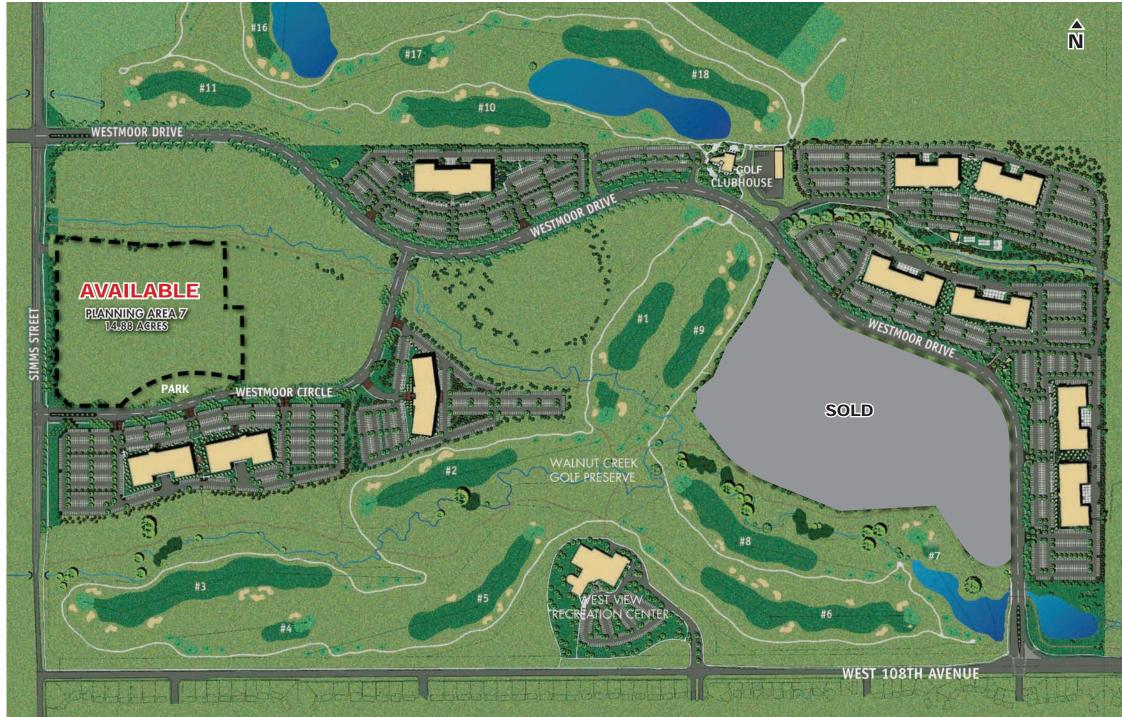

Planning Area 5
Planning Area 7
Purchase price: \$4.50/SF
Zoning: P.U.D.

• Water/Sewer: City of Westminster

Electricity/Gas: Xcel Energy
Phone: CenturyLink
Fiber: CenturyLink
Cable: Comcast