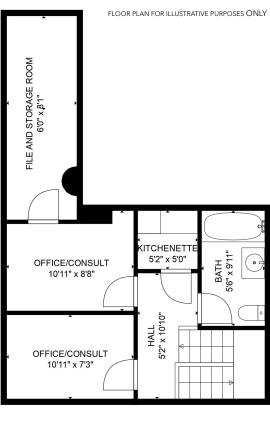

### SECOND FLOOR

- TWO OFFICES/CONSULTS
- FULL BATHROOM
- KITCHENETTE
- FILE AND STORAGE ROOM

### CHELSEA NEIGHBORHOOD

 ENJOY CLOSE PROXIMITY TO THE ART GALLERY DISTRICT, MUSEUMS, RESTAURANTS AND SHOPPING

LOWER LEVEL

**GROUND FLOOR** 

SECOND FLOOR