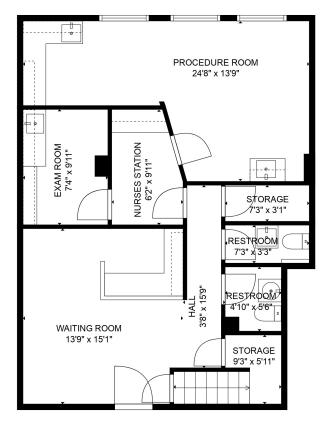

### LOWER LEVEL

- WAITING ROOM
- RECEPTION
- EXAM ROOM
- PROCEDURE ROOM
- NURSES STATION
- TWO RESTROOMS
- TWO STORAGE ROOMS