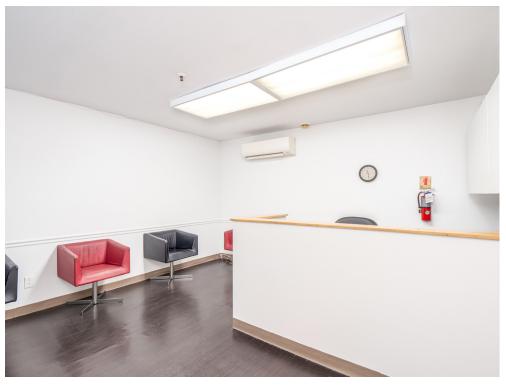

### LOWER LEVEL

- WAITING ROOM
- RECEPTION
- EXAM ROOM
- PROCEDURE ROOM
- NURSES STATION
- TWO RESTROOMS
- TWO STORAGE ROOMS