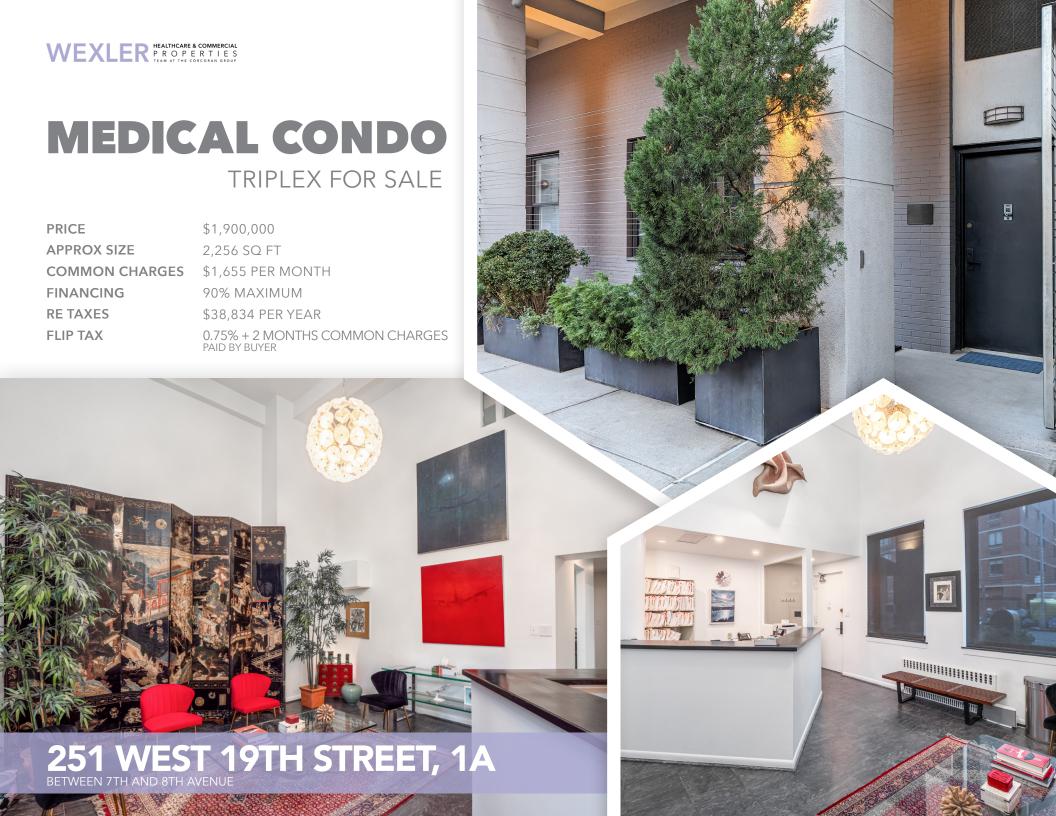

### LAYOUT

### GROUND FLOOR

- 2-STORY ATRIUM | WAITING ROOM AND RECEPTION
- TWO EXAM ROOMS
- LAB
- RESTROOM

### **ADDITIONAL FEATURES**

- PRIVATE LANDSCAPED STREET ENTRANCE ON WEST 19TH STREET
- SIX WINDOWS
  - NEW OVERSIZED SOUNDPROOF WINDOWS ON MAIN LEVEL WITH MOTORIZED WINDOW SHADES
- CENTRAL AIR CONDITIONING (GROUND AND SECOND FLOORS)
- SPLIT AC UNITS (LOWER LEVEL)
- ELEVATOR ACCESS TO LOWER-LEVEL VIA RESIDENTIAL LOBBY
- ADAPTABLE TO ANY MEDICAL SPECIALTY

### CHELSEA NEIGHBORHOOD

 ENJOY CLOSE PROXIMITY TO THE ART GALLERY DISTRICT, MUSEUMS, RESTAURANTS AND SHOPPING

LOWER LEVEL

**GROUND FLOOR** 

SECOND FLOOR