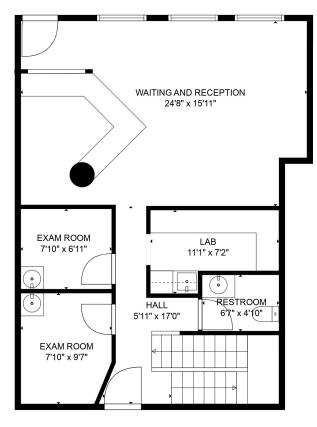

### GROUND FLOOR

- 2-STORY ATRIUM | WAITING ROOM AND RECEPTION
- TWO EXAM ROOMS
- LAB
- RESTROOM