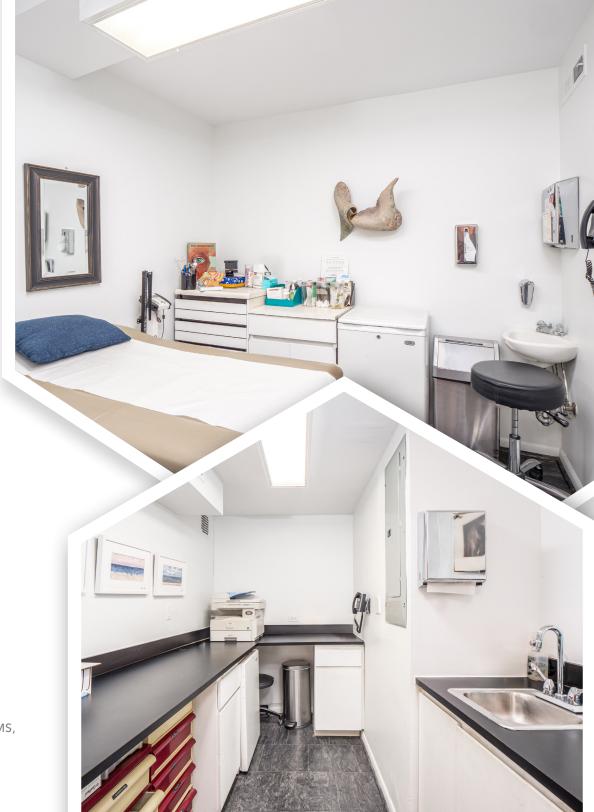

### GROUND FLOOR

- 2-STORY ATRIUM | WAITING ROOM AND RECEPTION
- TWO EXAM ROOMS
- LAB
- RESTROOM

### LOWER LEVEL

- WAITING ROOM
- RECEPTION
- EXAM ROOM
- PROCEDURE ROOM
- NURSES STATION
- TWO RESTROOMS
- TWO STORAGE ROOMS