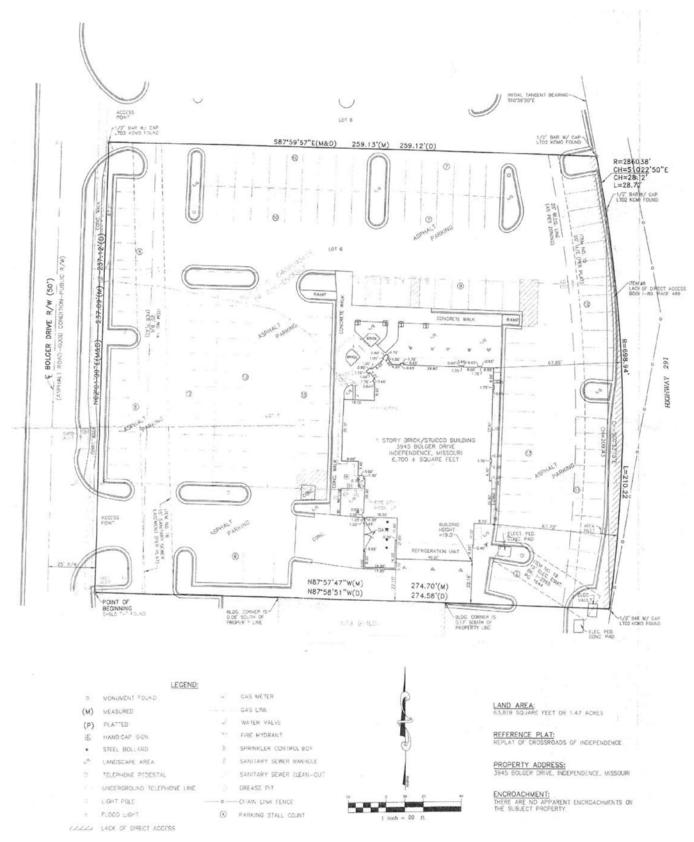

Freestanding, Fully-Equipped Restaurant with Patio I-70 & 291 Hwy | 3945 Bolger Road, Independence, Missouri

SITE PLAN

Block & Company, Inc., Realtors | 605 W. 47th Street, Ste. 200, Kansas City, MO 64112 | 816.753.6000 | www.blockandco.com