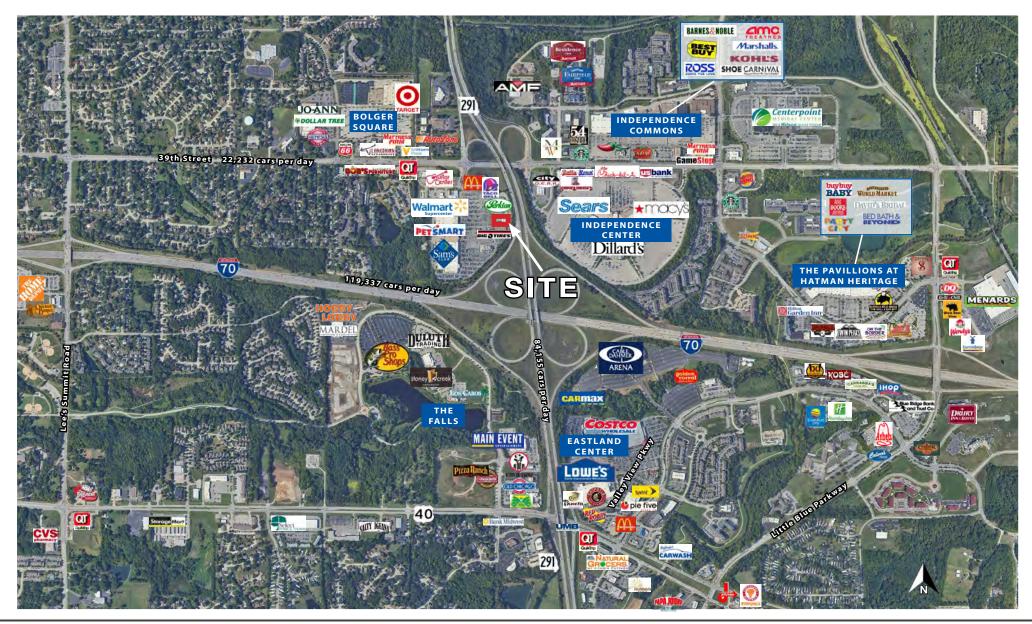

#### AREA TENANTS

in

Block & Company, Inc., Realtors | 605 W. 47th Street, Ste. 200, Kansas City, MO 64112 | 816.753.6000 | www.blockandco.com

All information furnished regarding property for sale or lease is from sources deemed reliable, but no warranty or representation is made as to the accuracy thereof and the same is subject to errors, omissions, changes of prices, rental or other conditions, prior sale or lease or willichawal without no

- Pad site anchored by Walmart, Sam's Club, and Petsmart
- High visibility from 291 Highway, Interstate 70, and surrounding national tenants
- 6,700 SF building (Divisible into 1,800+ SF configurations)
- Newly renovated interior with abundant parking
- Directly across the 291 Highway from Independence Center Mall, a regional shopping/dining destination
- Join McDonald's, Taco Bell, Perkins, and Big O Tires
- Other area tenants include Bass Pro Shop, Target, Dick's, Costco, Lowe's, Chick-fil-A, Starbucks, AMC and more