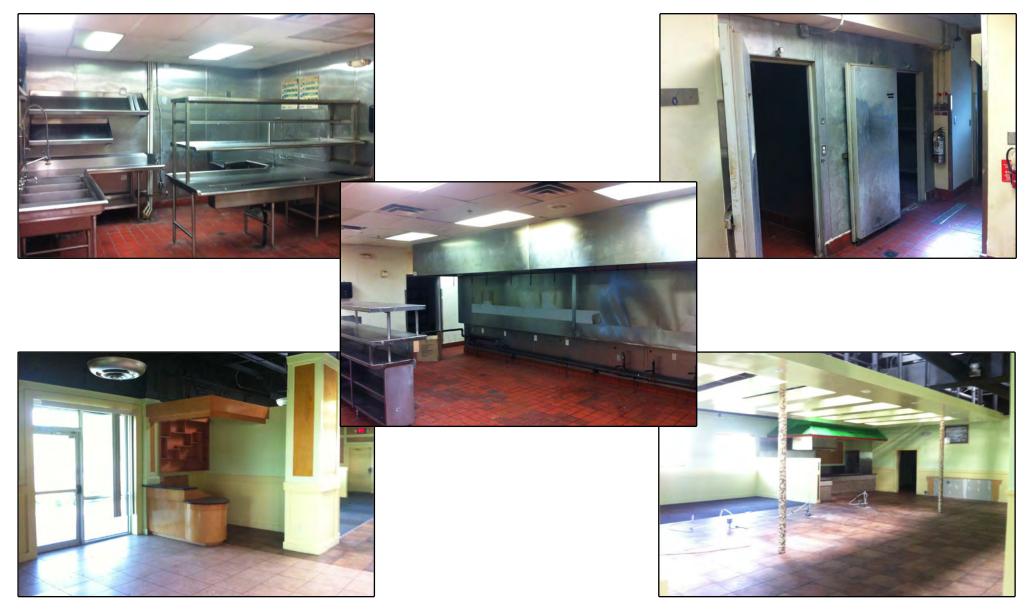

#### PHOTOS

Block & Company, Inc., Realtors | 605 W. 47th Street, Ste. 200, Kansas City, MO 64112 | 816.753.6000 | www.blockandco.com

Freestanding, Fully-Equipped Restaurant with Patio I-70 & 291 Hwy | 3945 Bolger Road, Independence, Missouri

#### PHOTOS

Block & Company, Inc., Realtors | 605 W. 47th Street, Ste. 200, Kansas City, MO 64112 | 816.753.6000 | www.blockandco.com

in

0