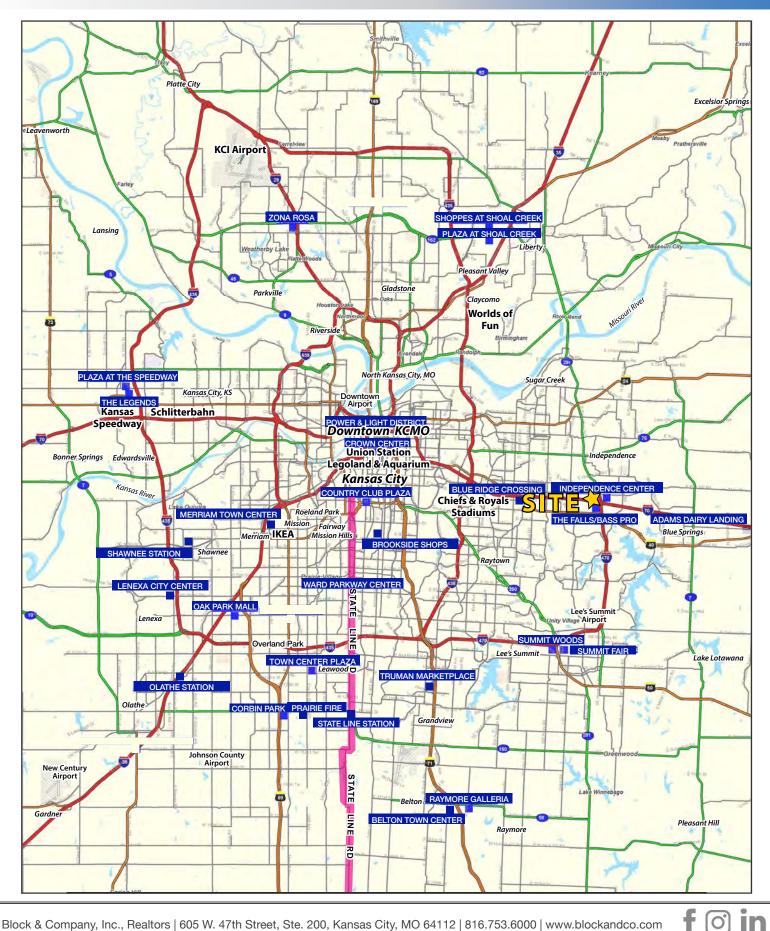

Freestanding, Fully-Equipped Restaurant with Patio I-70 & 291 Hwy | 3945 Bolger Road, Independence, Missouri

AERIAL

Block & Company, Inc., Realtors | 605 W. 47th Street, Ste. 200, Kansas City, MO 64112 | 816.753.6000 | www.blockandco.com

0

in

Freestanding, Fully-Equipped Restaurant with Patio I-70 & 291 Hwy | 3945 Bolger Road, Independence, Missouri