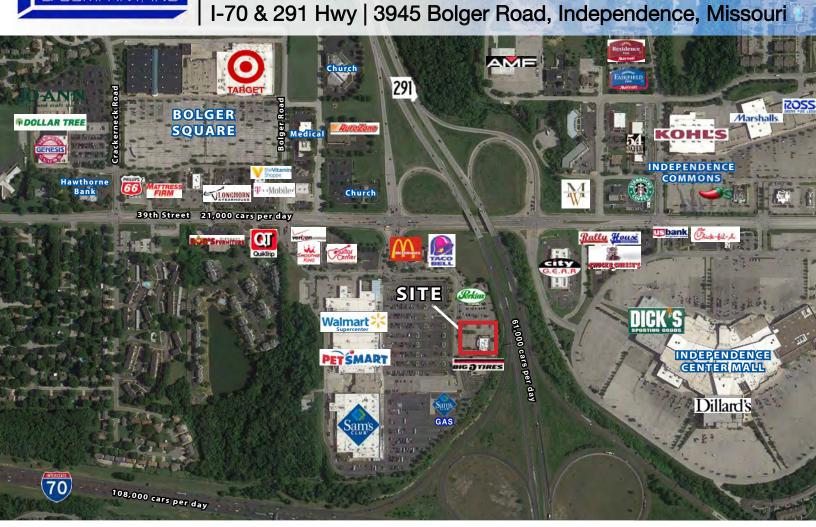

Freestanding, Fully-Equipped Restaurant with Patio I-70 & 291 Hwy | 3945 Bolger Road, Independence, Missouri

AERIAL

Block & Company, Inc., Realtors | 605 W. 47th Street, Ste. 200, Kansas City, MO 64112 | 816.753.6000 | www.blockandco.com

- Pad site anchored by Walmart, Sam's Club, and Petsmart
- High visibility from 291 Highway, Interstate 70, and surrounding national tenants
- 6,700 SF building (Divisible into 1,800+ SF configurations)
- Newly renovated interior with abundant parking
- Directly across the 291 Highway from Independence Center Mall, a regional shopping/dining destination
- Join McDonald's, Taco Bell, Perkins, and Big O Tires
- Other area tenants include Bass Pro Shop, Target, Dick's, Costco, Lowe's, Chick-fil-A, Starbucks, AMC and more