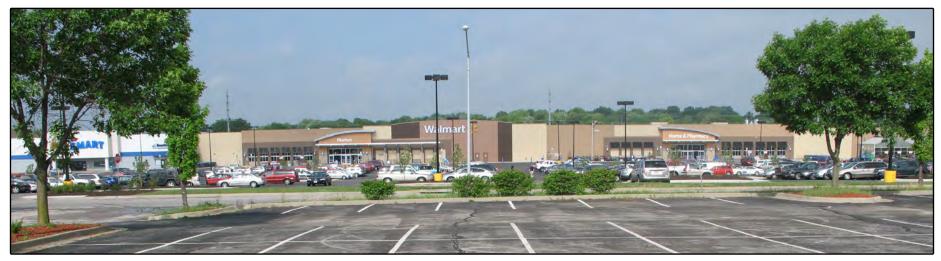

Freestanding, Fully-Equipped Restaurant with Patio I-70 & 291 Hwy | 3945 Bolger Road, Independence, Missouri

AERIAL

Block & Company, Inc., Realtors | 605 W. 47th Street, Ste. 200, Kansas City, MO 64112 | 816.753.6000 | www.blockandco.com

0

in

Freestanding, Fully-Equipped Restaurant with Patio I-70 & 291 Hwy | 3945 Bolger Road, Independence, Missouri