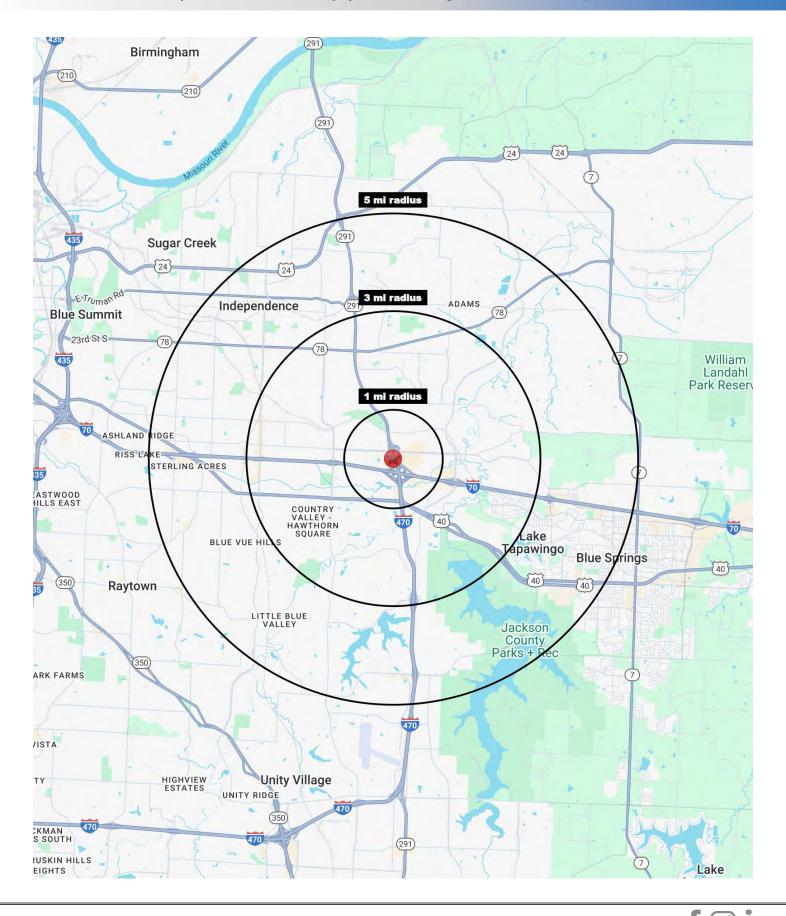

# SALE PRICE: \$1,300,000 | LEASE RATE: 130,000/YEAR NNN

| DEMOGRAPHICS |
|--------------|
|--------------|

|                       | 1 mile   | 3 miles  | 5 miles  |
|-----------------------|----------|----------|----------|
| Estimated Population  | 6,126    | 52,018   | 140,244  |
| Avg. Household Income | \$82,515 | \$98,341 | \$96,715 |

In

Freestanding, Fully-Equipped Restaurant with Patio I-70 & 291 Hwy | 3945 Bolger Road, Independence, Missouri

| Population   Special Section     2024 Estimated Population   5.126   5.2.018   1.40.     2020 Census Population   5.5.574   55.036   1.44.     2010 Census Population   5.5.574   55.066   1.55.57     Projected Annual Growth 2010 to 2024   0.7.5%   -0.5%   -0.5%     Historical Annual Growth 2010 to 2024   0.7.5%   0.0.5%   -0.5%     Projected Households   3.0.078   22.8.01   68.0     2024 Estimated Households   3.0.078   22.8.01   68.0     2020 Census Households   3.0.078   2.2.8.01   68.0     2020 Census Households   3.0.078   2.2.8.01   68.0     2020 Census Households   3.0.078   0.0.5%   -0.0     Projected Annual Growth 2021 to 2029   -0.5%   -0.0   -0.5%     2020 Census Households   2.4.83   21.530   55.7     Projected Annual Growth 2021 to 2024   7.0.7%   0.4   0.0     2024 Estimated Annual Growth 2021 to 2024   1.0.8   -0.5%   -0.0     Projected Annual Growth 2021 to 2024                                                                                                                                                                                                                                                                           | 3945 Bolger Road                                      | 1 mi<br>radius | 3 mi<br>radius | 5 mi<br>radius |
|----------------------------------------------------------------------------------------------------------------------------------------------------------------------------------------------------------------------------------------------------------------------------------------------------------------------------------------------------------------------------------------------------------------------------------------------------------------------------------------------------------------------------------------------------------------------------------------------------------------------------------------------------------------------------------------------------------------------------------------------------------------------------------------------------------------------------------------------------------------------------------------------------------------------------------------------------------------------------------------------------------------------------------------------------------------------------------------------------------------------------------------------------------------------------------------------------|-------------------------------------------------------|----------------|----------------|----------------|
| 2024 Estimated Population6.1265.20191.402020 Census Population5.5545.55731.38.2020 Census Population5.55745.55745.55745.55742010 Census Population5.55745.55745.55745.5574Projected Annual Growth 2024 to 2029-0.3-0.30.1582024 Median Age2.070.3580.0582024 Median Age2.074.35-0.02024 Median Age3.0782.2.2015.8.2026 Estimated Households3.0782.2.2015.8.2020 Census Households2.0.482.1.5305.5.2020 Census Households2.0.482.1.5305.5.2024 Estimated Growth 20210 to 20241.3.41.3.40.0.42024 Estimated Minea7.1.3%7.6.7%7.42024 Estimated Maine Pacific Islander2.5.82.5.83.5.5.2024 Estimated Chen Raees1.1.7%9.7.67.42024 Estimated Chen Raees1.1.7%9.7.67.42024 Estimated Chen Raees1.1.7%9.7.67.42024 Estimated Chen Raees1.1.8%3.49.                                                                                                                                                                                                             | Independence, MO 64055                                |                | Idulus         | Taulus         |
| 2029 Projected Population5.95950.75913.8.2020 Census Population6.5006.530314442010 Census Population6.5006.53031642010 Census Population6.5016.509615.Projected Annual Crowth 220 to 20290.6540.0580.052024 Estimated Households3.07822.80158.2025 Projected Households3.00022.28058.2026 Estimated Households3.00923.51955.2026 Census Households3.00923.51955.2010 Census Households3.00923.51955.2026 Census Households0.6586.06Projected Annual Growth 220 to 22290.6583.00022.801Projected Annual Growth 220 to 22290.5876.76742024 Estimated Museholds71.2676.76742024 Estimated Museholds11.489.48902024 Estimated Arena Andrean14.2410.98132024 Estimated Arena Andrean14.489.099.2024 Estimated Arena North 20.10 to 20.411.489.489.2024 Estimated Arena Household Income26.74327.8675.682024 Estimated Arena Household Income56.74359.8.4159.62024 Estimated Granduate Degree Only13.499.449.2024 Estimated Granduate Degree Only74.899.9.2024 Estimated Granduate Degree Only74.899.9.2024 Estimated Granduate Degree Only <t< td=""><td>Population</td><td></td><td></td><td></td></t<>                                                                                                | Population                                            |                |                |                |
| 2020 Cansus Population6.60055.3031.4442010 Cansus Population5.57460.966135,Projected Annual Growth 2010 to 20240.05%0.05%0.0Historical Annual Growth 2010 to 20240.7%0.1%0.02024 Median Age2.27.3.50.02024 Median Age2.27.3.50.02024 Median Age3.00022,2809.8.92024 Stimated Households3.00922,2809.5.92020 Census Households2.4832.1,5305.5.2020 Census Households2.4832.1,5305.5.2020 Census Households2.4832.1,5305.5.2020 Census Households2.4832.1,5305.5.2020 Census Households2.4832.1,5305.5.2020 Census Households2.4832.1,5305.5.2020 Estimated Annual Growth 2010 to 20241.7%0.0%0.02024 Estimated Annual Growth 2010 to 20241.7%7.67.42024 Estimated Annual Growth 2010 to 20241.1%9.4%0.02024                                                                                                                                                                 | 2024 Estimated Population                             | 6,126          | 52,018         | 140,244        |
| 2010 Census Population5.57450.9661345,<br>Projected Annual Growth 2024 to 20291345,<br>Projected Annual Growth 2010 to 20241345,<br>Projected Annual Growth 2010 to 20241345,<br>Projected Annual Growth 2010 to 20241345,<br>Projected Households1345,<br>Projected Households1345,<br>Projected Households1345,<br>Projected Households1345,<br>Projected Households1345,<br>                                                                                                                                                                                                                                                                                                                                                                                                                                                                                                                                                                                                                                                                                                                                                                                                                    | 2029 Projected Population                             | 5,959          | 50,759         | 138,578        |
| Projected Annua Growth 2024 to 2029-0.5%-0.5%-0.5%0.1%Bistorical Annual Growth 2010 to 20240.7%0.1%02024 Estimated Households3.00722.80158.2029 Projected Households3.00022.80358.2020 Estimated Households3.00922.81959.2020 Census Households0.0%0.0%60.2020 Census Households0.0%0.0%60.2020 Census Households0.0%0.0%60.Projected Annual Growth 2010 to 2024 to 20290.0%0.0%60.Projected Annual Growth 2010 to 2024 to 20290.0%71.2%70.4%2024 Estimated Black or African American2.6%2.2%12024 Estimated Asian or Pacific Islander2.6%2.2%12024 Estimated Asian or Pacific Islander2.6%2.2%12024 Estimated Average Household Income\$82.515\$98.341\$96.2024 Estimated Meiran Household Income\$67.432\$79.52\$76.2024 Estimated Some High School (Grade Level 9 to 11)3.3%3.9%42024 Estimated Some High School (Grade Level 9 to 11)3.3%3.9%42024 Estimated Associates Degree Only7.4%9.4%82024 Estimated Associates Degree Only7.5%1.8%1.8%2024 Estimated Total Businesses3.5%2.0%11.1%2024 Estimated Total Businesses5.5%2.0%11.1%2024 Estimated Total Businesses5.5%82.0%11.1% <td>2020 Census Population</td> <td>6,500</td> <td>55,303</td> <td>144,055</td>                             | 2020 Census Population                                | 6,500          | 55,303         | 144,055        |
| Historical Annual Growth 2010 to 2024   0.7%   0.1%   0     2024 Median Age   42.7   43.5   4     Households   2024 Estimated Households   3.008   22.801   58.8     2020 Census Households   3.009   22.801   58.9     2020 Census Households   3.009   22.810   55.8     2020 Census Households   3.009   23.519   59.9     2010 Census Households   2.483   21.530   55.5     Projected Annual Growth 2024 to 2029   -0.5%   -0.5%   -0.6%     Historical Annual Growth 2024 to 2029   -0.5%   -0.5%   -0.6%     Historical Annual Growth 2024 to 2029   -1.7%   -0.4%   0     Rec and Ethnicity   1.7%   -0.4%   0     2024 Estimated Sina or Pacific Islander   2.5%   -2.2%   1     2024 Estimated Anerican Indian or Native Alaskan   0.4%   0.4%   0.4%     2024 Estimated Merican Household Income   582.515   598.341   59.6     2024 Estimated Average Household Income   582.515   59.8.341   59.6                                                                                                                                                                                                                                                                                     | 2010 Census Population                                | 5,574          | 50,966         | 135,122        |
| 2024 Median Age42.743.54Households3.07822.8015.8.2024 Estimated Households3.00022.2805.8.2020 Census Households3.00022.2805.8.2020 Census Households3.00922.815.9.2020 Census Households2.48321.5305.5.Projected Annual Growth 2024 to 2029-0.5%-0.5%-0.6Historical Annua Growth 2024 to 2029-0.5%0.0%-0Race and Ethnicity7.6.7%7.6.7%7.6.7%1.12024 Estimated Black or African American14.2%10.9%1.12024 Estimated Merican Indian or Native Alaskan0.4%0.4%02024 Estimated American Indian or Native Alaskan0.4%9.4%92024 Estimated Hispanic11.7%9.7%102024 Estimated American Indian or Native Alaskan0.4%9.4%92024 Estimated American Indian or Native Alaskan1.7%9.7%1.0%2024 Estimated Merican Indian or Native Alaskan1.7%9.4%92024 Estimated American Indian or Native Alaskan1.7%9.4%                                                                                                          | Projected Annual Growth 2024 to 2029                  | -0.5%          | -0.5%          | -0.2%          |
| Households   3.078   22.801   58.     2024 Estimated Households   3.000   22.280   58.     2020 Census Households   3.009   22.280   58.     2020 Census Households   3.099   23.519   59.     2010 Census Households   2.483   21.530   55.     Projected Annual Growth 2024 to 2029   -0.5%   -0.5%   -0.5%     Projected Annual Growth 2010 to 2024   1.7%   0.4%   0     Race and Ethnicity   2024 Estimated Maine or African American   14.2%   10.9%   13     2024 Estimated Maine or Pacific Islander   2.5%   2.2%   1     2024 Estimated Asian or Pacific Islander   2.5%   2.2%   1     2024 Estimated Anerican Indian or Native Alaskan   0.4%   0.4%   0     2024 Estimated Average Household Income   \$62.515   \$98.341   \$96.     2024 Estimated Merian Household Income   \$67.422   \$79.052   \$76.6.     2024 Estimated Merian Household Income   \$67.432   \$79.052   \$76.6.     2024 Estimated Merian Household Income   \$62.515 <td>Historical Annual Growth 2010 to 2024</td> <td>0.7%</td> <td>0.1%</td> <td>0.3%</td>                                                                                                                                                | Historical Annual Growth 2010 to 2024                 | 0.7%           | 0.1%           | 0.3%           |
| 2024 Estimated Households3.07822.80158.82029 Projected Households3.00022.28058.92020 Census Households3.09922.51959.92010 Census Households2.48321.53055.Projected Annual Growth 2024 to 2029-0.5%-0.0%-0.0%Historical Annual Growth 2024 to 2029-0.5%0.0%-0.0%Race and Ethnicity71.2%76.7%742024 Estimated Mhite71.2%76.7%742024 Estimated Asian or Pacific Islander2.5%2.2%112024 Estimated Asian or Pacific Islander2.5%2.2%102024 Estimated American Indian or Native Alaskan11.8%9.4%910002024 Estimated Average Household Income\$82.515\$98.341\$96.02024 Estimated Proceptal Income\$67.432\$79.052\$76.02024 Estimated Proceptal Income\$82.515\$98.341\$96.02024 Estimated Proceptal Income\$67.432\$79.052\$76.02024 Estimated Proceptal Income\$41.650\$43.168\$40.02024 Estimated Proceptal Income\$44.66\$15.9%\$43.2682024 Estimated Fementary (Grade Level 9 to 11)3.3%\$4\$44.652024 Estimated Some Fligh School Graduate\$4.4%\$15.6%\$43.2682024 Estimated Some College\$4.7%\$2.3%\$12.2%\$11.2%2024 Estimated Asociates Degree Only7.5%\$18.8%\$18.2%\$12.2%2024 Estimated Graduate Degree Only\$15                                                                           | 2024 Median Age                                       | 42.7           | 43.5           | 40.6           |
| 2029 Projected Households   2.0.0   2.2.80   5.8.     2020 Census Households   3.099   23.519   5.9.     2010 Census Households   2.483   21.530   5.5.     Projected Annual Growth 2024 to 2029   -0.5%   -0.5%   -0.0     Historical Annual Growth 2010 to 2024   1.7%   0.4%   0.0     Rec and Ethnicity   71.2%   76.7%   74     2024 Estimated White   2.5%   2.2%   1     2024 Estimated Monier an Indian or Native Alaskan   0.4%   0.4%   0     2024 Estimated Merican Indian or Native Alaskan   0.4%   0.4%   0     2024 Estimated Merican Indian or Native Alaskan   0.4%   0.4%   0     2024 Estimated Merican Indian or Native Alaskan   0.4%   0.4%   0     2024 Estimated Merican Indian or Native Alaskan   0.4%   0.4%   0     2024 Estimated Merican Indian or Native Alaskan   0.4%   0.4%   0     2024 Estimated Merican Indian or Native Alaskan   0.4%   0.4%   0     2024 Estimated Merican Household Income   \$82.515   \$98                                                                                                                                                                                                                                              | Households                                            |                |                |                |
| 2020 Cersus Households   3,099   23,519   59,     2010 Census Households   2,483   21,530   55,     Projected Annual Growth 2024 to 2029   -0.5%   -0.5%   -0     Historical Annual Growth 2010 to 2024   17.0%   0.4%   0.0     Race and Ethnicity   71.2%   76.7%   74     2024 Estimated White   71.2%   76.7%   74     2024 Estimated Black or African American   14.2%   10.9%   13     2024 Estimated Marerican Indian or Native Alaskan   0.4%   0.4%   0     2024 Estimated Hispanic   11.7%   9.7%   10     2024 Estimated Merage Household Income   \$82,515   \$98,341   \$966     2024 Estimated Merage Household Income   \$67,432   \$79,052   \$760     2024 Estimated Merage Household Income   \$67,432   \$79,052   \$760     2024 Estimated Merage Household Income   \$82,515   \$98,341   \$966     2024 Estimated Median Household Income   \$82,515   \$98,341   \$960     2024 Estimated Median Household Income   \$82,515   \$98,341                                                                                                                                                                                                                                     | 2024 Estimated Households                             | 3,078          | 22,801         | 58,603         |
| 2010 Census Households2.48321.53055.Projected Annual Growth 2024 to 2029-0.5%-0.5%-0.5%-0.5%Historical Annual Growth 2010 to 20241.7%0.4%0Race and Ethnicity2024 Estimated White71.2%76.7%742024 Estimated Black or African American14.2%0.0%132024 Estimated Asian or Pacific Islander2.5%2.2%102024 Estimated American Indian or Native Alaskan0.4%0.4%02024 Estimated American Indian or Native Alaskan0.4%0.4%02024 Estimated Average Household Income\$82.515\$98.341\$96.2024 Estimated Average Household Income\$67.432\$79.62\$76.02024 Estimated Per Capita Income\$41.600\$43.168\$43.1682024 Estimated Elementary (Grade Level 0 to 8)1.7%1.9%22024 Estimated Elementary (Grade Level 9 to 11)3.3%3.9%42024 Estimated Bachors Degree Only7.4%9.4%31.5%2024 Estimated Associates Degree Only7.5%18.8%182024 Estimated Bachors Degree Only7.5%18.8%182024 Estimated Total Busineses371.6624.42024 Estimated Total Busineses371.6624.42024 Estimated Total Employees5.85820.6144.12024 Estimated Total Employees5.85820.6144.12024 Estimated Total Employees5.85820.6144.12024 Estimated Total Employees <td>2029 Projected Households</td> <td>3,000</td> <td>22,280</td> <td>58,050</td> | 2029 Projected Households                             | 3,000          | 22,280         | 58,050         |
| Projected Annual Growth 2024 to 2029   -0.55%   0.55%   0.55%   0.05%   0.05%   0.05%   0.05%   0.05%   0.05%   0.05%   0.05%   0.05%   0.05%   0.05%   0.05%   0.05%   0.05%   0.05%   0.05%   0.05%   0.05%   0.05%   0.05%   0.05%   0.05%   0.05%   0.05%   0.05%   0.05%   0.05%   0.05%   0.05%   0.05%   0.05%   0.05%   0.05%   0.05%   0.05%   0.05%   0.05%   0.05%   0.05%   0.024   55%   0.05%   0.05%   0.05%   0.05%   0.05%   0.05%   0.05%   0.05%   0.05%   0.05%   0.05%   0.05%   0.05%   0.05%   0.05%   0.05%   0.05%   0.05%   0.05%   0.05%   0.05%   0.05%   0.05%   0.05%   0.05%   0.05%   0.05%   0.05%   0.05%   0.05%   0.05%   0.05%   0.05%   0.05%   0.05%   0.05%   0.05%   0.05%   0.05%   0.05%   0.05%   0.05%                                                                                                                                                                                                                                                                                                                                                                                                                                                | 2020 Census Households                                | 3,099          | 23,519         | 59,127         |
| Historical Annual Growth 2010 to 20241.7%0.4%0Race and Ethnicity2024 Estimated White71.2%76.7%742024 Estimated Black or African American14.2%10.9%132024 Estimated Asian or Pacific Islander2.5%2.2%12024 Estimated American Indian or Native Alaskan0.4%0.4%02024 Estimated Other Races11.7%9.7%102024 Estimated Hispanic11.8%9.4%9Income2024 Estimated Average Household Income582.515598.341\$96.52024 Estimated Average Household Income\$67.432\$79.052\$76.62024 Estimated Median Household Income\$67.432\$79.052\$76.62024 Estimated Median Household Income\$67.432\$79.052\$76.62024 Estimated Some High School (Grade Level 0 to 8)1.7%1.9%\$42024 Estimated Some High School (Grade Level 9 to 11)3.3%3.9%42024 Estimated Some College24.7%23.3%232024 Estimated Some College7.4%9.4%82024 Estimated Associates Degree Only7.4%9.4%82024 Estimated Graduate Degree Only1.7%1.88%82024 Estimated Graduate Degree Only1.7%1.88%82024 Estimated Graduate Degree Only1.7%1.88%82024 Estimated Graduate Degree Only1.7%1.88%82024 Estimated Graduate Degree Only1.6%4.4%1.6%2024 Estimated Graduate De                                                                                      | 2010 Census Households                                | 2,483          | 21,530         | 55,417         |
| Race and Ethnicity     2024 Estimated White   71.2%   76.7%   74     2024 Estimated Black or African American   14.2%   10.9%   13     2024 Estimated Asian or Pacific Islander   2.5%   2.2%   1     2024 Estimated American Indian or Native Alaskan   0.4%   0.4%   0     2024 Estimated Other Races   11.7%   9.7%   10     2024 Estimated Average Household Income   \$82,515   \$98,341   \$96.     2024 Estimated Some High School (Grade Level 0 to 8)   1.7%   1.9%                                                                                                                                                                                 | Projected Annual Growth 2024 to 2029                  | -0.5%          | -0.5%          | -0.2%          |
| 2024 Estimated White71.2%76.7%742024 Estimated Black or African American14.2%10.9%132024 Estimated Asian or Pacific Islander2.5%2.2%12024 Estimated American Indian or Native Alaskan0.4%0.4%0.02024 Estimated Other Races11.7%9.7%102024 Estimated Other Races11.8%9.4%9Income11.8%9.4%92024 Estimated Average Household Income\$82.515\$98.341\$96.52024 Estimated Median Household Income\$67.432\$79.052\$76.62024 Estimated Median Household Income\$67.432\$99.52\$76.62024 Estimated Some High School (Grade Level 9 to 11)3.3%\$40.6\$41.6502024 Estimated Some High School (Grade Level 9 to 11)3.3%3.9%442024 Estimated Some College24.7%2.3.3%31.5%2024 Estimated Some College7.4%9.4%882024 Estimated Associates Degree Only7.4%9.4%882024 Estimated Associates Degree Only17.5%18.8%182024 Estimated Graduate Degree10.9%11.2%11Business3721.8624.42024 Estimated Total Businesses3721.8624.42024 Estimated Total Employees5.8582.06.144.12024 Estimated Total Employees5.8582.06.144.12024 Estimated Total Employees5.8582.06.144.12024 Estimated Total Employees5.8                                                                                                                 | Historical Annual Growth 2010 to 2024                 | 1.7%           | 0.4%           | 0.4%           |
| 2024 Estimated Black or African American   14.2%   10.9%   1     2024 Estimated Asian or Pacific Islander   2.5%   2.2%   1     2024 Estimated American Indian or Native Alaskan   0.4%   0.4%   0.4%     2024 Estimated Other Races   11.7%   9.7%   10     2024 Estimated Hispanic   11.8%   9.4%   9     2024 Estimated Average Household Income   \$82,515   \$98,341   \$96,     2024 Estimated Average Household Income   \$67,432   \$79,052   \$76,61     2024 Estimated Per Capita Income   \$41,650   \$43,168   \$40,00     2024 Estimated Some High School Grade Level 9 to 11)   3.3%   3.9%   \$4     2024 Estimated Some High School Grade Level 9 to 11)   3.3%   3.9%   \$4     2024 Estimated Some Oligee   24.7%   23.3%   233     2024 Estimated Some College   24.7%   23.3%   233     2024 Estimated Some College   7.4%   9.4%   88     2024 Estimated Some College   7.4%   9.4%   88     2024 Estimated Some Collegee Only   17.5%                                                                                                                                                                                                                                        | Race and Ethnicity                                    |                |                |                |
| 2024 Estimated Asian or Pacific Islander2.5%2.2%12024 Estimated American Indian or Native Alaskan0.4%0.4%02024 Estimated Other Races11.7%9.7%102024 Estimated Hispanic11.8%9.4%9Income2024 Estimated Average Household Income\$82,515\$98,341\$96,2024 Estimated Median Household Income\$67,432\$79,052\$76,612024 Estimated Per Capita Income\$41,650\$43,168\$40,0Education (Age 25+)2024 Estimated Elementary (Grade Level 0 to 8)1.7%1.9%22024 Estimated Some High School (Gradu Level 9 to 11)3.3%3.9%42024 Estimated Some College24.7%23.3%232024 Estimated Some College24.7%1.1%1.1%2024 Estimated Some College17.5%18.8%182024 Estimated Graduate Degree Only7.4%9.4%11Business3721.8624,2024 Estimated Total Businesses3721.8624,2024 Estimated Total Employees5.85820,61441,2024 Estimated Total Employees5.85820,61441,2024 Estimated Employee Population per Business15.711.1                                                                                                                                                                                                                                                                                                         | 2024 Estimated White                                  | 71.2%          | 76.7%          | 74.1%          |
| 2024 Estimated American Indian or Native Alaskan0.4%0.4%0.4%0.4%2024 Estimated Other Races11.7%9.7%102024 Estimated Hispanic11.8%9.4%9Income582,515\$98,341\$96,522024 Estimated Average Household Income\$82,515\$98,341\$96,522024 Estimated Median Household Income\$67,432\$79,052\$76,022024 Estimated Per Capita Income\$67,432\$79,052\$76,022024 Estimated Per Capita Income\$1.7%\$1.9%\$40,022024 Estimated Elementary (Grade Level 0 to 8)1.7%\$1.9%\$22024 Estimated Some High School (Grade Level 9 to 11)3.3%3.9%\$42024 Estimated Some College24.7%\$2.3.3%\$232024 Estimated Associates Degree Only7.4%9.4%\$82024 Estimated Graduate Degree11.7%\$1.8.8%\$1.82024 Estimated Graduate Degree11.7%\$1.8.8%\$1.82024 Estimated Total Businesses372\$1.862\$4.12024 Estimated Total Employees\$68\$0.614\$4.12024 Estimated Total Employees\$1.57\$1.1\$1.1                                                                                                                                                                                                                                                                                                                           | 2024 Estimated Black or African American              | 14.2%          | 10.9%          | 13.5%          |
| 2024 Estimated Other Races11.7%9.7%02024 Estimated Hispanic11.8%9.4%9Income2024 Estimated Average Household Income\$82,515\$98,341\$96,2024 Estimated Median Household Income\$67,432\$79,052\$76,02024 Estimated Pc Capita Income\$41,650\$43,168\$40,0Education (Age 25+)2024 Estimated Elementary (Grade Level 0 to 8)1.7%1.9%22024 Estimated Some High School (Grade Level 9 to 11)3.3%3.9%42024 Estimated Some Ollege24.7%23.3%232024 Estimated Some College24.7%9.4%82024 Estimated Graduate Degree Only7.4%9.4%82024 Estimated Graduate Degree10.9%11.2%11.Eusiness2024 Estimated Total Eusinesses3721.86242024 Estimated Total Eusinesses585820.61441.2024 Estimated Total Employees5.85820.61441.                                                                                                                                                                                                                                                                                                                                                                                                                                                                                         | 2024 Estimated Asian or Pacific Islander              | 2.5%           | 2.2%           | 1.9%           |
| 2024 Estimated Hispanic11.8%9.4%9Income2024 Estimated Average Household Income\$82,515\$98,341\$96,2024 Estimated Median Household Income\$67,432\$79,052\$76,612024 Estimated Per Capita Income\$41,660\$43,168\$40,00Education (Age 25+)502\$76,100\$1,7%1.9%22024 Estimated Elementary (Grade Level 0 to 8)1.7%1.9%222024 Estimated Some High School (Grade Level 9 to 11)3.3%3.9%431.5%312024 Estimated Associates Degree Only24,7%23.3%23233232322024 Estimated Graduate Degree Only7.4%9.4%8831.5%312024 Estimated For Lapita Income10.9%11.8%183131312024 Estimated Associates Degree Only7.4%9.4%831.5%312024 Estimated Graduate Degree10.9%11.5%11.8%182024 Estimated Total Businesses3721.8624.2024 Estimated Total Employees5.85820.6144.12024 Estimated Employee Population per Business15.711.131.5%                                                                                                                                                                                                                                                                                                                                                                                  | 2024 Estimated American Indian or Native Alaskan      | 0.4%           | 0.4%           | 0.4%           |
| Income   \$82,515   \$98,341   \$96,     2024 Estimated Average Household Income   \$67,432   \$79,052   \$76,     2024 Estimated Per Capita Income   \$67,432   \$79,052   \$76,     2024 Estimated Per Capita Income   \$41,650   \$43,168   \$40,     Education (Age 25+)     \$1,7%   1.9%   2     2024 Estimated Elementary (Grade Level 0 to 8)   1.7%   1.9%   2   2     2024 Estimated Some High School (Grade Level 9 to 11)   3.3%   3.9%   4     2024 Estimated Some College   24.7%   23.3%   23     2024 Estimated Associates Degree Only   7.4%   9.4%   8     2024 Estimated Graduate Degree Only   17.5%   18.8%   18     2024 Estimated Graduate Degree Only   17.5%   18.8%   18     2024 Estimated Total Businesses   372   1.862   4     2024 Estimated Total Employees   5.858   20.614   41.     2024 Estimated Total Employees   15.7   11.1   11.1                                                                                                                                                                                                                                                                                                                         | 2024 Estimated Other Races                            | 11.7%          | 9.7%           | 10.2%          |
| 2024 Estimated Average Household Income\$82,515\$98,341\$96,2024 Estimated Median Household Income\$67,432\$79,052\$76,02024 Estimated Per Capita Income\$41,650\$43,168\$40,0Education (Age 25+)2024 Estimated Elementary (Grade Level 0 to 8)1.7%1.9%22024 Estimated Some High School (Grade Level 9 to 11)3.3%3.9%442024 Estimated Some Gollege24.7%23.3%232024 Estimated Some College24.7%23.3%232024 Estimated Associates Degree Only7.4%9.4%882024 Estimated Graduate Degree10.9%11.2%11Business2024 Estimated Total Businesses3721,8624,2024 Estimated Total Employees585820,61141,2024 Estimated Employee Population per Business15.711.111                                                                                                                                                                                                                                                                                                                                                                                                                                                                                                                                                | 2024 Estimated Hispanic                               | 11.8%          | 9.4%           | 9.8%           |
| 2024 Estimated Median Household Income   \$67,432   \$79,052   \$76,020     2024 Estimated Per Capita Income   \$41,650   \$43,168   \$40,0000     Education (Age 25+)   2024 Estimated Elementary (Grade Level 0 to 8)   1.7%   1.9%   2     2024 Estimated Some High School (Grade Level 9 to 11)   3.3%   3.9%   4     2024 Estimated Some College   24.7%   23.3%   23     2024 Estimated Some College   7.4%   9.4%   31.5%     2024 Estimated Associates Degree Only   7.4%   9.4%   31.5%     2024 Estimated Graduate Degree   10.9%   11.2%   11.1     Business   3024   372   1.862   4,     2024 Estimated Total Businesses   372   1.862   4,     2024 Estimated Total Employees   5.858   20,614   41,     2024 Estimated Employee Population per B                                                                                                                                                                                                                                          | Income                                                |                |                |                |
| 2024 Estimated Per Capita Income   \$41,650   \$43,168   \$40,650     Education (Age 25+)   2024 Estimated Elementary (Grade Level 0 to 8)   1.7%   1.9%   2     2024 Estimated Some High School (Grade Level 9 to 11)   3.3%   3.9%   4     2024 Estimated Some Gollege   24.7%   23.3%   23     2024 Estimated Some College   24.7%   23.3%   23     2024 Estimated Associates Degree Only   7.4%   9.4%   8     2024 Estimated Graduate Degree Only   17.5%   18.8%   18     2024 Estimated Total Businesses   372   1,862   4     2024 Estimated Total Employees   5,858   20,614   41,4                                                                                                                                                                                                                                                                                                                                                                                                                                                                                                                                                                                                       | 2024 Estimated Average Household Income               | \$82,515       | \$98,341       | \$96,715       |
| Education (Age 25+)   2024 Estimated Elementary (Grade Level 0 to 8) 1.7% 1.9% 2   2024 Estimated Some High School (Grade Level 9 to 11) 3.3% 3.9% 4   2024 Estimated High School Graduate 34.4% 31.5% 31   2024 Estimated Some College 24.7% 23.3% 23   2024 Estimated Associates Degree Only 7.4% 9.4% 8   2024 Estimated Graduate Degree Only 17.5% 18.8% 18   2024 Estimated Graduate Degree 10.9% 11.2% 11.   Business 372 1,862 4   2024 Estimated Total Businesses 372 1,862 4   2024 Estimated Total Employees 5,858 20,614 41,   2024 Estimated Employee Population per Business 15.7 11.1                                                                                                                                                                                                                                                                                                                                                                                                                                                                                                                                                                                                | 2024 Estimated Median Household Income                | \$67,432       | \$79,052       | \$76,684       |
| 2024 Estimated Elementary (Grade Level 0 to 8)1.7%1.9%22024 Estimated Some High School (Grade Level 9 to 11)3.3%3.9%42024 Estimated High School Graduate34.4%31.5%312024 Estimated Some College24.7%23.3%232024 Estimated Associates Degree Only7.4%9.4%82024 Estimated Bachelors Degree Only17.5%18.8%182024 Estimated Graduate Degree10.9%11.2%11Business3721,86242024 Estimated Total Businesses3721,862412024 Estimated Total Employees5,85820,61441                                                                                                                                                                                                                                                                                                                                                                                                                                                                                                                                                                                                                                                                                                                                           | 2024 Estimated Per Capita Income                      | \$41,650       | \$43,168       | \$40,484       |
| 2024 Estimated Some High School (Grade Level 9 to 11) 3.3% 3.9% 4   2024 Estimated High School Graduate 34.4% 31.5% 31   2024 Estimated Some College 24.7% 23.3% 23   2024 Estimated Associates Degree Only 7.4% 9.4% 8   2024 Estimated Bachelors Degree Only 17.5% 18.8% 18   2024 Estimated Graduate Degree 10.9% 11.2% 11   2024 Estimated Total Businesses 372 1,862 4   2024 Estimated Total Employees 5,858 20,614 41,4   2024 Estimated Employee Population per Business 15.7 11.1                                                                                                                                                                                                                                                                                                                                                                                                                                                                                                                                                                                                                                                                                                         | Education (Age 25+)                                   |                |                |                |
| 2024 Estimated High School Graduate 34.4% 31.5% 31.5% 31.5% 31.5% 31.5% 31.5% 31.5% 31.5% 31.5% 31.5% 31.5% 31.5% 31.5% 31.5% 31.5% 31.5% 31.5% 31.5% 31.5% 31.5% 31.5% 31.5% 31.5% 31.5% 31.5% 31.5% 32.5% 32.5% 32.5% 32.5% 32.5% 32.5% 32.5% 32.5% 32.5% 32.5% 32.5% 31.5% 31.5% 31.5% 31.5% 31.5% 31.5% 31.5% 31.5% 31.5% 32.5% 32.6% 32.5% 32.6% 31.5% 31.5% 31.5% 31.5% 31.5% 31.5% 31.5% 31.5% 31.5% 31.5% 31.5% 31.5% 31.5% 31.5% 31.5% 31.5% 31.5% 31.5% 31.5% 31.5% 31.5% 31.5% 31.5% 31.5% 31.5% 31.5% 31.5% 31.5% 31.5% 31.5% 31.5% 31.5% 31.5% 31.5% 31.5% 31.5% 31.5% 31.5% 31.5% 31.5% 31.5% 31.5% 31.5%                                                                                                                                                                                                                                                                                                                                                                                                                                                                                                                                                                            | 2024 Estimated Elementary (Grade Level 0 to 8)        | 1.7%           | 1.9%           | 2.2%           |
| 2024 Estimated Some College 24.7% 23.3% 23.3% 23.3% 23.3% 23.3% 23.3% 23.3% 23.3% 23.3% 23.3% 23.3% 23.3% 23.3% 23.3% 23.3% 23.3% 23.3% 23.3% 23.3% 23.3% 23.3% 23.3% 23.3% 23.3% 23.3% 23.3% 23.3% 23.3% 23.3% 23.3% 23.3% 23.3% 23.3% 23.3% 23.3% 23.3% 23.3% 23.3% 23.3% 23.3% 23.3% 23.3% 23.3% 23.3% 23.3% 23.3% 23.3% 23.3% 23.3% 23.3% 23.3% 23.3% 23.3% 23.3% 23.3% 23.3% 23.3% 23.3% 23.3% 23.3% 23.3% 23.3% 23.3% 23.3% 23.3% 23.3% 23.3% 23.3% 23.3% 23.3% 23.3% 23.3% 23.3% 23.3% 23.3% 23.3% 23.3% 23.3% 23.3% 23.3% 23.3% 23.3% 23.3% 23.3% 23.3% 23.3% 23.3% 23.3% 23.3% 23.3% 23.3% 23.3% 23.3% <t< td=""><td>2024 Estimated Some High School (Grade Level 9 to 11)</td><td>3.3%</td><td>3.9%</td><td>4.5%</td></t<>                                                                                                                                                                                                                                                                                                                                                                                                                                                               | 2024 Estimated Some High School (Grade Level 9 to 11) | 3.3%           | 3.9%           | 4.5%           |
| 2024 Estimated Associates Degree Only 7.4% 9.4% 8   2024 Estimated Bachelors Degree Only 17.5% 18.8% 18   2024 Estimated Graduate Degree 10.9% 11.2% 11   Business 2024 Estimated Total Businesses 372 1,862 4,   2024 Estimated Total Employees 5,858 20,614 41,   2024 Estimated Employee Population per Business 15.7 11.1                                                                                                                                                                                                                                                                                                                                                                                                                                                                                                                                                                                                                                                                                                                                                                                                                                                                      | 2024 Estimated High School Graduate                   | 34.4%          | 31.5%          | 31.7%          |
| 2024 Estimated Bachelors Degree Only 17.5% 18.8% 18.2024   2024 Estimated Graduate Degree 10.9% 11.2% 11.2%   Business 2024 Estimated Total Businesses 372 1,862 4,   2024 Estimated Total Businesses 5,858 20,614 41,   2024 Estimated Employee Population per Business 15.7 11.1                                                                                                                                                                                                                                                                                                                                                                                                                                                                                                                                                                                                                                                                                                                                                                                                                                                                                                                 | 2024 Estimated Some College                           | 24.7%          | 23.3%          | 23.7%          |
| 2024 Estimated Graduate Degree 10.9% 11.2% 11.   Business 2024 Estimated Total Businesses 372 1,862 4,7   2024 Estimated Total Employees 5,858 20,614 41,4   2024 Estimated Employee Population per Business 15.7 11.1                                                                                                                                                                                                                                                                                                                                                                                                                                                                                                                                                                                                                                                                                                                                                                                                                                                                                                                                                                             | 2024 Estimated Associates Degree Only                 | 7.4%           | 9.4%           | 8.8%           |
| 2024 Estimated Graduate Degree 10.9% 11.2% 11.   Business 2024 Estimated Total Businesses 372 1,862 4,7   2024 Estimated Total Employees 5,858 20,614 41,4   2024 Estimated Employee Population per Business 15.7 11.1                                                                                                                                                                                                                                                                                                                                                                                                                                                                                                                                                                                                                                                                                                                                                                                                                                                                                                                                                                             | 2024 Estimated Bachelors Degree Only                  | 17.5%          | 18.8%          | 18.1%          |
| Business2024 Estimated Total Businesses3721,8624,2024 Estimated Total Employees5,85820,61441,2024 Estimated Employee Population per Business15.711.1                                                                                                                                                                                                                                                                                                                                                                                                                                                                                                                                                                                                                                                                                                                                                                                                                                                                                                                                                                                                                                               |                                                       |                |                | 11.0%          |
| 2024 Estimated Total Businesses3721,8624,2024 Estimated Total Employees5,85820,61441,2024 Estimated Employee Population per Business15.711.1                                                                                                                                                                                                                                                                                                                                                                                                                                                                                                                                                                                                                                                                                                                                                                                                                                                                                                                                                                                                                                                       |                                                       |                |                |                |
| 2024 Estimated Total Employees5,85820,61441,2024 Estimated Employee Population per Business15.711.1                                                                                                                                                                                                                                                                                                                                                                                                                                                                                                                                                                                                                                                                                                                                                                                                                                                                                                                                                                                                                                                                                                |                                                       | 372            | 1,862          | 4,704          |
| 2024 Estimated Employee Population per Business15.711.1                                                                                                                                                                                                                                                                                                                                                                                                                                                                                                                                                                                                                                                                                                                                                                                                                                                                                                                                                                                                                                                                                                                                            |                                                       |                |                | 41,549         |
|                                                                                                                                                                                                                                                                                                                                                                                                                                                                                                                                                                                                                                                                                                                                                                                                                                                                                                                                                                                                                                                                                                                                                                                                    |                                                       |                |                | 8.8            |
| 2024 Estimated Residential Population per Business 16.4 27.9 2                                                                                                                                                                                                                                                                                                                                                                                                                                                                                                                                                                                                                                                                                                                                                                                                                                                                                                                                                                                                                                                                                                                                     |                                                       |                |                | 29.8           |