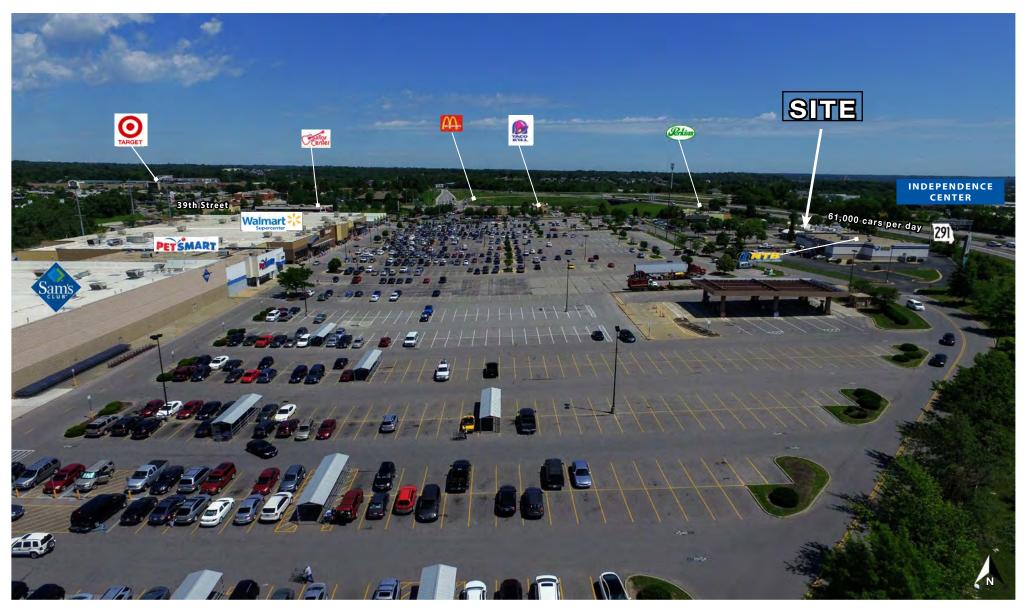

#### DRONE PHOTO

Block & Company, Inc., Realtors | 605 W. 47th Street, Ste. 200, Kansas City, MO 64112 | 816.753.6000 | www.blockandco.com

Freestanding, Fully-Equipped Restaurant with Patio I-70 & 291 Hwy | 3945 Bolger Road, Independence, Missouri

- Pad site anchored by Walmart, Sam's Club, and Petsmart
- High visibility from 291 Highway, Interstate 70, and surrounding national tenants
- 6,700 SF building (Divisible into 1,800+ SF configurations)
- Newly renovated interior with abundant parking
- Directly across the 291 Highway from Independence Center Mall, a regional shopping/dining destination
- Join McDonald's, Taco Bell, Perkins, and Big O Tires
- Other area tenants include Bass Pro Shop, Target, Dick's, Costco, Lowe's, Chick-fil-A, Starbucks, AMC and more