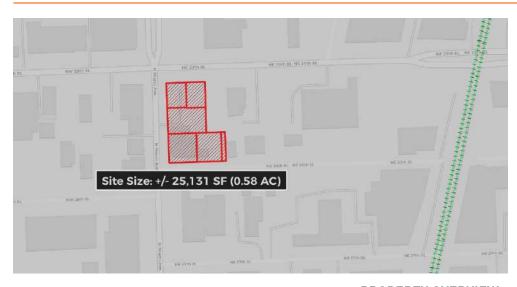

#### OFFERING SUMMARY

| Lease Rate:  | Upon Request                     |
|--------------|----------------------------------|
| Building SF: | 8,835 SF                         |
| Lot SF:      | 25,131 SF                        |
| Outdoor SF:  | 19,881 SF                        |
| Submarket:   | Wynwood                          |
| Type:        | Drive-Thru, Education, Specialty |

#### PROPERTY OVERVIEW

DWNTWN Realty Advisors has been retained exclusively to arrange the leasing of 2811 North Miami Avenue in Miami, Florida, which is available as the existing building or as a long-term ground lease. The property features 8,835 SF of building with 19,881 SF of outdoor space for parking or outdoor seating, ideal for a drive-thru (fast food, coffee, bank, pharmacy), education/childcare, or as an entertainment venue (paddle ball court, mini-golf, indoor golf, climbing gym, or arcade). The property is centrally located along North Miami Avenue, at the intersection of Wynwood, Midtown, Edgewater, with close to 15,000 daily car traffic and within walking distance of the planned Wynwood train station between 27th and 28th St. There are over 1,500 apartment units under construction or recently completed in a 4- block radius with some of the largest new mixed-use projects, including Wynwood 29, Artem Green, Wynd 27 & 28, Quarters Wynwood & Diesel Wynwood. Directly adjacent, the Mohawk at Wynwood will be a 12-story mixed-use building with 300 units and 29,500 SF of commercial space as well as the Wynwood Station across 28th St, which features 210 luxury units and 11,000 SF of commercial space.