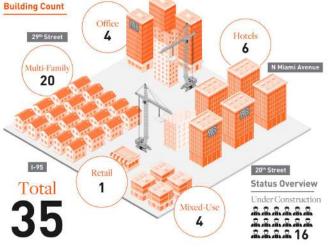

### WYNWOOD RETAIL & DEVELOPMENT CONTEXT MAP

### Total Units/Space

Residential Units

5,447

Hotel Rooms

757

SF of Commercial Space

1,137,861

SF of Retail Space

374,600

Parking Spaces

5.182

#### Status Overview

Under Construction

22216

Planned

Proposed

12/2/2/2/2

**影影 8** 

Tony Arellano P.A. // Managing Partner ta@dwntwnrealtyadvisors.com // (P) 786.235.8330 Andrew Dixon // Executive ad@dwntwnrealtyadvisors.com // (P) 786.294.6378