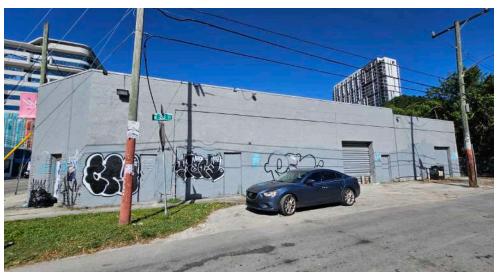

#### **EXTERIOR PICTURES**

**Tony Arellano P.A.** // Managing Partner <a href="mailto:ta@dwntwnrealtyadvisors.com">ta@dwntwnrealtyadvisors.com</a> // (P) 786.235.8330

Andrew Dixon// Executive ad@dwntwnrealtyadvisors.com// (P) 786.294.6378

#### PROPERTY OVERVIEW

DWNTWN Realty Advisors has been retained exclusively to arrange the leasing of 2811 North Miami Avenue in Miami, Florida, which is available as the existing building or as a long-term ground lease. The property features 8,835 SF of building with 19,881 SF of outdoor space for parking or outdoor seating, ideal for a drive-thru (fast food, coffee, bank, pharmacy), education/childcare, or as an entertainment venue (paddle ball court, mini-golf, indoor golf, climbing gym, or arcade). The property is centrally located along North Miami Avenue, at the intersection of Wynwood, Midtown, Edgewater, with close to 15,000 daily car traffic and within walking distance of the planned Wynwood train station between 27th and 28th St. There are over 1,500 apartment units under construction or recently completed in a 4- block radius with some of the largest new mixed-use projects, including Wynwood 29, Artem Green, Wynd 27 & 28, Quarters Wynwood & Diesel Wynwood. Directly adjacent, the Mohawk at Wynwood will be a 12-story mixed-use building with 300 units and 29,500 SF of commercial space as well as the Wynwood Station across 28th St, which features 210 luxury units and 11,000 SF of commercial space.

#### PROPERTY HIGHLIGHTS

- Free-Standing Corner Building With Space For 20 Parking Spaces And/Or Patio
- Drive-Thru Potential With Existing Curb Cuts On Miami Ave, On 28th Street & North Miami Avenue
- · Vibrant Retail District, In Proximity to Wynwood, Edgewater & Midtown's Latest Developments
- Located on N Miami Avenue With 15,000+ Daily Car Traffic