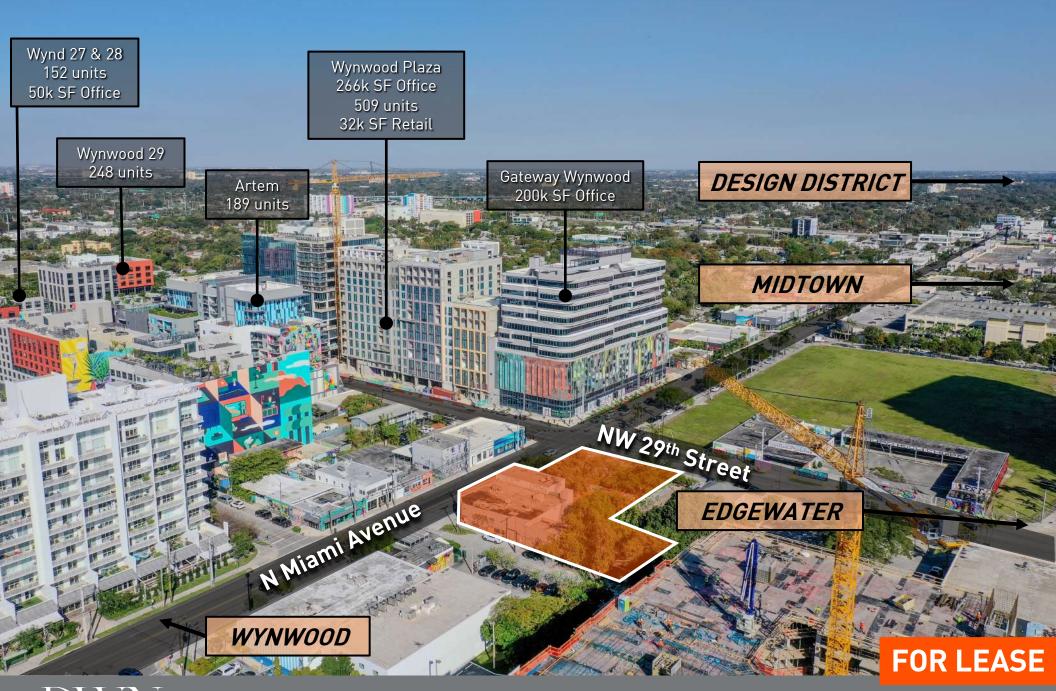

#### PROPERTY OVERVIEW

DWNTWN Realty Advisors has been retained exclusively to arrange the leasing of 2811 North Miami Avenue in Miami, Florida, which is available as the existing building or as a long-term ground lease. The property features 8,835 SF of building with 19,881 SF of outdoor space for parking or outdoor seating, ideal for a drive-thru (fast food, coffee, bank, pharmacy), education/childcare, or as an entertainment venue (paddle ball court, mini-golf, indoor golf, climbing gym, or arcade). The property is centrally located along North Miami Avenue, at the intersection of Wynwood, Midtown, Edgewater, with close to 15,000 daily car traffic and within walking distance of the planned Wynwood train station between 27th and 28th St. There are over 1,500 apartment units under construction or recently completed in a 4- block radius with some of the largest new mixed-use projects, including Wynwood 29, Artem Green, Wynd 27 & 28, Quarters Wynwood & Diesel Wynwood. Directly adjacent, the Mohawk at Wynwood will be a 12-story mixed-use building with 300 units and 29,500 SF of commercial space as well as the Wynwood Station across 28th St, which features 210 luxury units and 11,000 SF of commercial space.

#### LOCATION DESCRIPTION

WYNWOOD - MIDTOWN - EDGEWATER - THE DESIGN DISTRICT

THE INTERSECTION OF MIAMI'S URBAN CORE

**Wynwood** is bordered by I-95 to the west, Edgewater to the east, and Downtown to the south. Since the early 2000s, Wynwood has transformed into a global hub for art, fashion, and innovation. It's known as the "Silicon Valley of the South" with tech companies moving in, while also offering a vibrant art scene, unique restaurants, and a lively nightlife. Wynwood's main avenues are lined with local food spots, hip boutiques, museums, and entertainment options, making it a top choice in Miami's Urban Core.

**Midtown Miami**, nestled between Edgewater, Wynwood, and the Design District, offers a condensed urban experience with luxury residential towers and a bustling mix of stores, bars, and restaurants. The Shops at Midtown is a prominent shopping destination, surrounded by luxury buildings. Midtown's central location provides easy access to the Miami Design District and Wynwood for art and culture enthusiasts, and it's just a short drive or bike ride from Miami Beach via the Venetian Causeway.

**Edgewater** is a residential condo neighborhood ideally situated between Downtown, Wynwood, Midtown, and the Design District. It has become a hotspot for developers due to its beautiful views and proximity to key Miami areas. The East Edgewater waterfront area is particularly active, commanding premium prices. Edgewater also boasts Margaret Pace Park, offering a range of outdoor amenities. With easy access to Wynwood, the Miami Design District, South Beach, and the airport, Edgewater combines convenience with a waterfront lifestyle.

**The Design District** is one of Miami's emerging downtown neighborhoods, between 38th and 46th Street, bordered by I-95 to the west and Biscayne Boulevard to the east. This creative neighborhood and luxury shopping destination seamlessly blend fashion, design, art, and world-class dining. The Design District boasts upscale boutiques, art galleries, showrooms, and trendy eateries, attracting both locals and visitors. Internationally recognized luxury brands have flagship stores here, making it a global fashion destination at the forefront of Miami's creative and cultural scene.