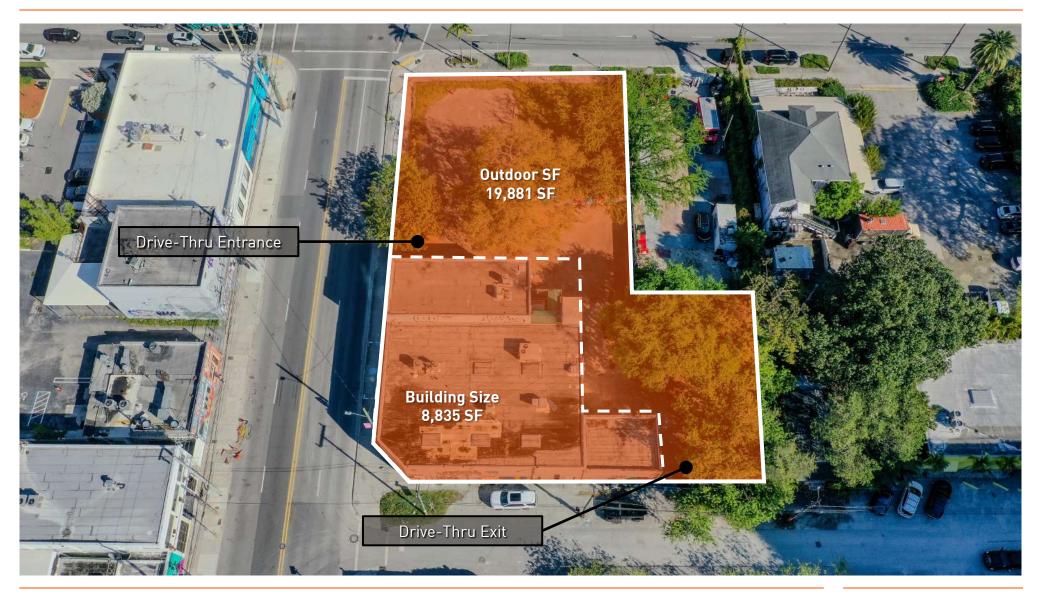

#### OFFERING SUMMARY

| Lease Rate:  | Upon Request                     |
|--------------|----------------------------------|
| Building SF: | 8,835 SF                         |
| Lot SF:      | 25,131 SF                        |
| Outdoor SF:  | 19,881 SF                        |
| Submarket:   | Wynwood                          |
| Type:        | Drive-Thru, Education, Specialty |

#### PROPERTY OVERVIEW

DWNTWN Realty Advisors has been retained exclusively to arrange the leasing of 2811 North Miami Avenue in Miami, Florida, which is available as the existing building or as a long-term ground lease. The property features 8,835 SF of building with 19,881 SF of outdoor space for parking or outdoor seating, ideal for a drive-thru (fast food, coffee, bank, pharmacy), education/childcare, or as an entertainment venue (paddle ball court, mini-golf, indoor golf, climbing gym, or arcade). The property is centrally located along North Miami Avenue, at the intersection of Wynwood, Midtown, Edgewater, with close to 15,000 daily car traffic and within walking distance of the planned Wynwood train station between 27th and 28th St. There are over 1,500 apartment units under construction or recently completed in a 4- block radius with some of the largest new mixed-use projects, including Wynwood 29, Artem Green, Wynd 27 & 28, Quarters Wynwood & Diesel Wynwood. Directly adjacent, the Mohawk at Wynwood will be a 12-story mixed-use building with 300 units and 29,500 SF of commercial space as well as the Wynwood Station across 28th St, which features 210 luxury units and 11,000 SF of commercial space.

#### PROPERTY HIGHLIGHTS

- Free-Standing Corner Building With Space For 20 Parking Spaces And/Or Patio
- Drive-Thru Potential With Existing Curb Cuts On Miami Ave, On 28th Street & North Miami Avenue
- · Vibrant Retail District, In Proximity to Wynwood, Edgewater & Midtown's Latest Developments
- Located on N Miami Avenue With 15,000+ Daily Car Traffic

#### SITE PLAN

**Tony Arellano P.A.** // Managing Partner <a href="mailto:ta@dwntwnrealtyadvisors.com">ta@dwntwnrealtyadvisors.com</a> // (P) 786.235.8330

Andrew Dixon// Executive ad@dwntwnrealtyadvisors.com// [P] 786.294.6378