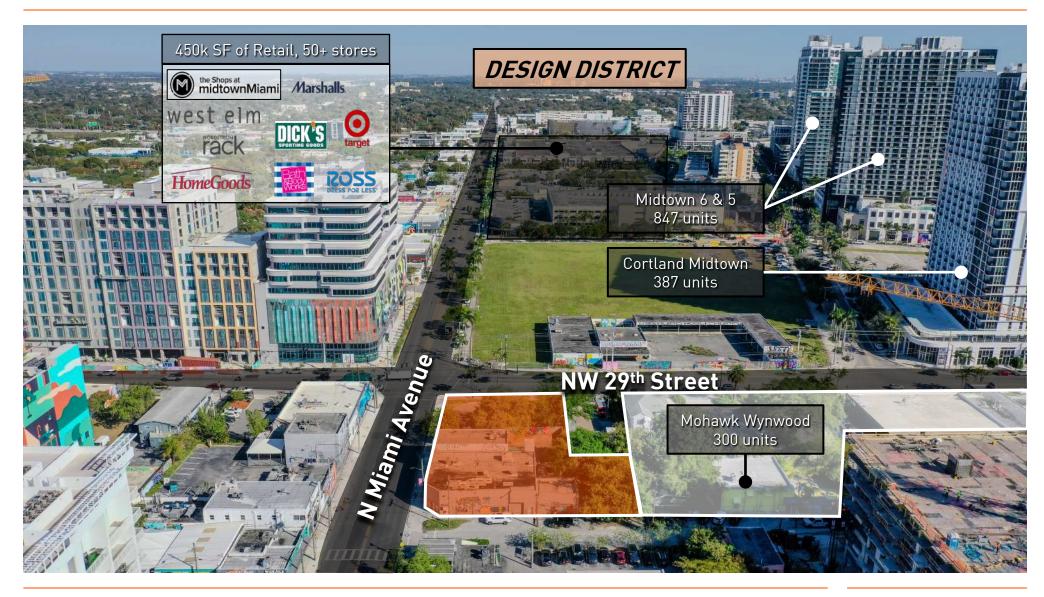

### MIDTOWN CONTEXT

**Tony Arellano P.A.** // Managing Partner ta@dwntwnrealtyadvisors.com // (P) 786.235.8330

Andrew Dixon// Executive ad@dwntwnrealtyadvisors.com// [P] 786.294.6378

© DWNTWN Realty Advisors, LLC copyright 2024. No warranty or representation, express or implied, is made to the accuracy or completeness of the information contained herein, and same is submitted subject to errors,

**Midtown Miami**, nestled between Edgewater, Wynwood, and the Design District, offers a condensed urban experience with luxury residential towers and a bustling mix of stores, bars, and restaurants. The Shops at Midtown is a prominent shopping destination, surrounded by luxury buildings. Midtown's central location provides easy access to the Miami Design District and Wynwood for art and culture enthusiasts, and it's just a short drive or bike ride from Miami Beach via the Venetian Causeway.