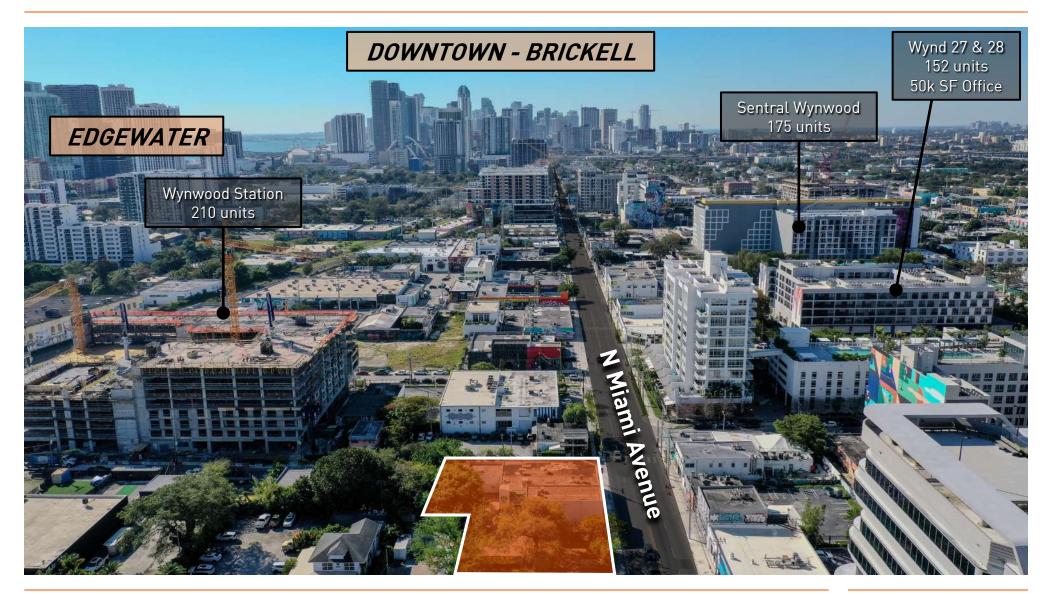

#### WYNWOOD & DOWNTOWN CONTEXT

Tony Arellano P.A. // Managing Partner ta@dwntwnrealtyadvisors.com // (P) 786.235.8330 Andrew Dixon // Executive ad@dwntwnrealtyadvisors.com // (P) 786.294.6378

© DWNTWN Realty Advisors, LLC copyright 2024. No warranty or representation, express or implied, is made to the accuracy or completeness of the information contained herein, and same is submitted subject to errors,

#### PROPERTY OVERVIEW

DWNTWN Realty Advisors has been retained exclusively to arrange the leasing of 2811 North Miami Avenue in Miami, Florida, which is available as the existing building or as a long-term ground lease. The property features 8,835 SF of building with 19,881 SF of outdoor space for parking or outdoor seating, ideal for a drive-thru (fast food, coffee, bank, pharmacy), education/childcare, or as an entertainment venue (paddle ball court, mini-golf, indoor golf, climbing gym, or arcade). The property is centrally located along North Miami Avenue, at the intersection of Wynwood, Midtown, Edgewater, with close to 15,000 daily car traffic and within walking distance of the planned Wynwood train station between 27th and 28th St. There are over 1,500 apartment units under construction or recently completed in a 4- block radius with some of the largest new mixed-use projects, including Wynwood 29, Artem Green, Wynd 27 & 28, Quarters Wynwood & Diesel Wynwood. Directly adjacent, the Mohawk at Wynwood will be a 12-story mixed-use building with 300 units and 29,500 SF of commercial space as well as the Wynwood Station across 28th St, which features 210 luxury units and 11,000 SF of commercial space.