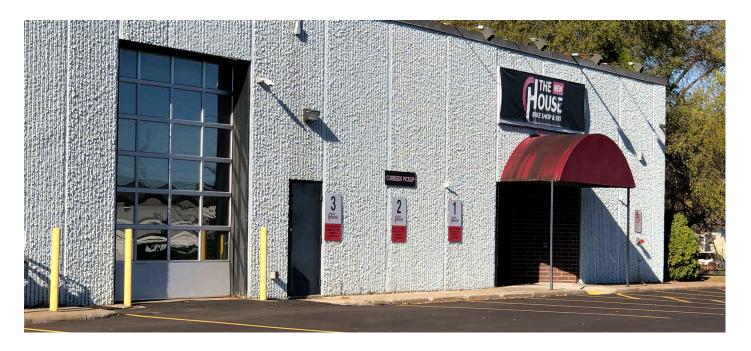

|
| Zoning            | I-2 Industrial-Office Park                                            |
| Loading           | 4 Docks   4 Drive-Ins                                                 |
| Clear Height      | 18'                                                                   |
| HVAC              | New                                                                   |
| Construction Type | Masonry                                                               |
| Taxes (2024)      | \$105,066 (2.31 PSF)                                                  |
| Sale Price        | Negotiable                                                            |



## PRIME INDUSTRIAL SPACE FOR SALE OR LEASE



# I FLOOR PLAN

# MEZZ. LEVEL

# SITE PHOTOS





 $\cdot$ 





### North Oaks DRIVE TIMES New Brighton 35W Arden Hills 694 Vadnais White Columbia Heights Bear La Heights dale Little Canada DOWNTOWN MINNEAPOLIS NORTHER TIME: 26 MINS No MINNEAPOLIS (36) Roseville 94 DOWNTOWN ST. PAUL **DRIVE TIME: 23 MINS** Minneapolis MSP AIRPORTIO PARK DRIVE TIME: 19 MINS PAYNE - PHALEN St Paul UPTOWN POWDERHORN MACALESTER - GROVELAND 52 West St Paul HIGHLAND PARK NOKOMIS Mendota Richfield Heights South St Pau Inver Grove

# ZONING MAP



### THINKING BEYOND THE OBVIOUS



### JOHN THOMPSON, SIOR

Exeutive Vice President 612.802.9427 john.thompson@transwestern.com

### **ALEX BARON, SIOR**

Senior Vice President | Principal 612.359.1658 alex.baron@transwestern.com