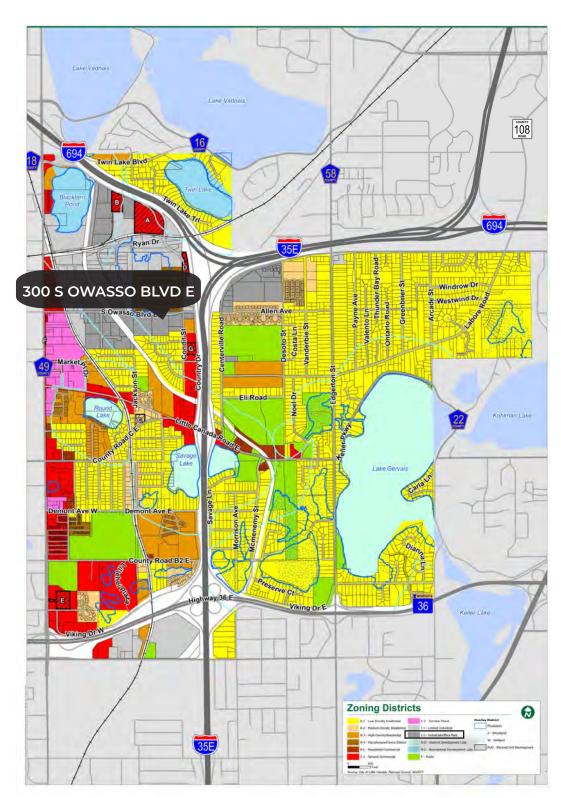

|
| Taxes (2024)      | \$105,066 (2.31 PSF)                                                  |
| Sale Price        | Negotiable                                                            |



## PRIME INDUSTRIAL SPACE FOR SALE OR LEASE



# I FLOOR PLAN

# MEZZ. LEVEL

# SITE PHOTOS





 $\cdot$ 





### North Oaks DRIVE TIMES New Brighton 35W Arden Hills 694 Vadnais White Columbia Heights Bear La Heights dale Little Canada DOWNTOWN MINNEAPOLIS NORTHER TIME: 26 MINS No MINNEAPOLIS (36) Roseville 94 DOWNTOWN ST. PAUL **DRIVE TIME: 23 MINS** Minneapolis MSP AIRPORTIO PARK DRIVE TIME: 19 MINS PAYNE - PHALEN St Paul UPTOWN POWDERHORN MACALESTER - GROVELAND 52 West St Paul HIGHLAND PARK NOKOMIS Mendota Richfield Heights South St Pau Inver Grove

# ZONING MAP



### THINKING BEYOND THE OBVIOUS



### JOHN THOMPSON, SIOR

Exeutive Vice President 612.802.9427 john.thompson@transwestern.com

### **ALEX BARON, SIOR**

Senior Vice President | Principal 612.359.1658 alex.baron@transwestern.com