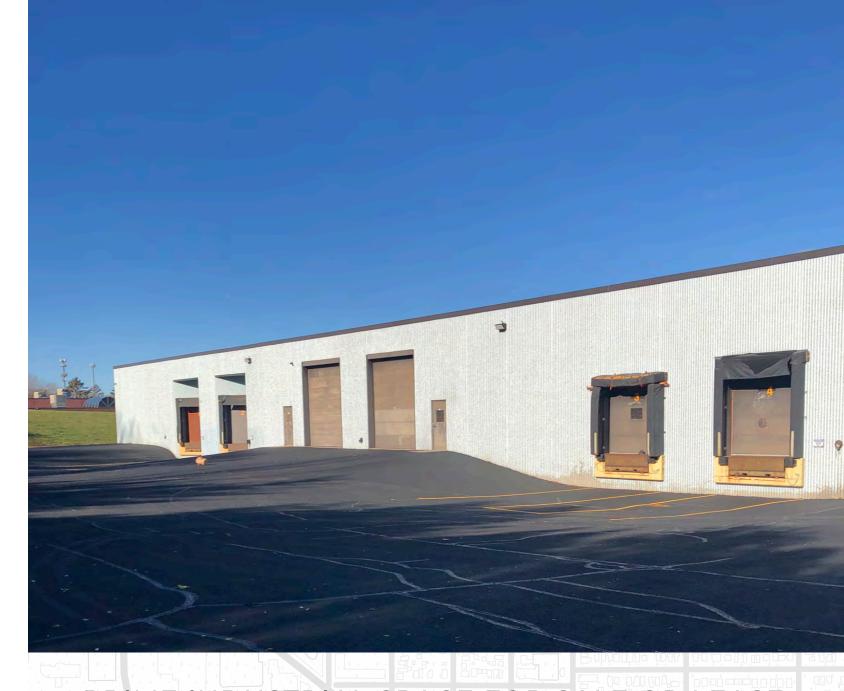

|
| Parking           | 78 Surface                                                            |
| Zoning            | I-2 Industrial-Office Park                                            |
| Loading           | 4 Docks   4 Drive-Ins                                                 |
| Clear Height      | 18'                                                                   |
| HVAC              | New                                                                   |
| Construction Type | Masonry                                                               |
| Taxes (2024)      | \$105,066 (2.31 PSF)                                                  |
| Sale Price        | Negotiable                                                            |



## PRIME INDUSTRIAL SPACE FOR SALE OR LEASE



# I FLOOR PLAN

# MEZZ. LEVEL

# SITE PHOTOS





 $\cdot$ 





### North Oaks DRIVE TIMES New Brighton 35W Arden Hills 694 Vadnais White Columbia Heights Bear La Heights dale Little Canada DOWNTOWN MINNEAPOLIS NORTHER TIME: 26 MINS No MINNEAPOLIS (36) Roseville 94 DOWNTOWN ST. PAUL **DRIVE TIME: 23 MINS** Minneapolis MSP AIRPORTIO PARK DRIVE TIME: 19 MINS PAYNE - PHALEN St Paul UPTOWN POWDERHORN MACALESTER - GROVELAND 52 West St Paul HIGHLAND PARK NOKOMIS Mendota Richfield Heights South St Pau Inver Grove

# ZONING MAP



### THINKING BEYOND THE OBVIOUS



### JOHN THOMPSON, SIOR

Exeutive Vice President 612.802.9427 john.thompson@transwestern.com

### **ALEX BARON, SIOR**

Senior Vice President | Principal 612.359.1658 alex.baron@transwes