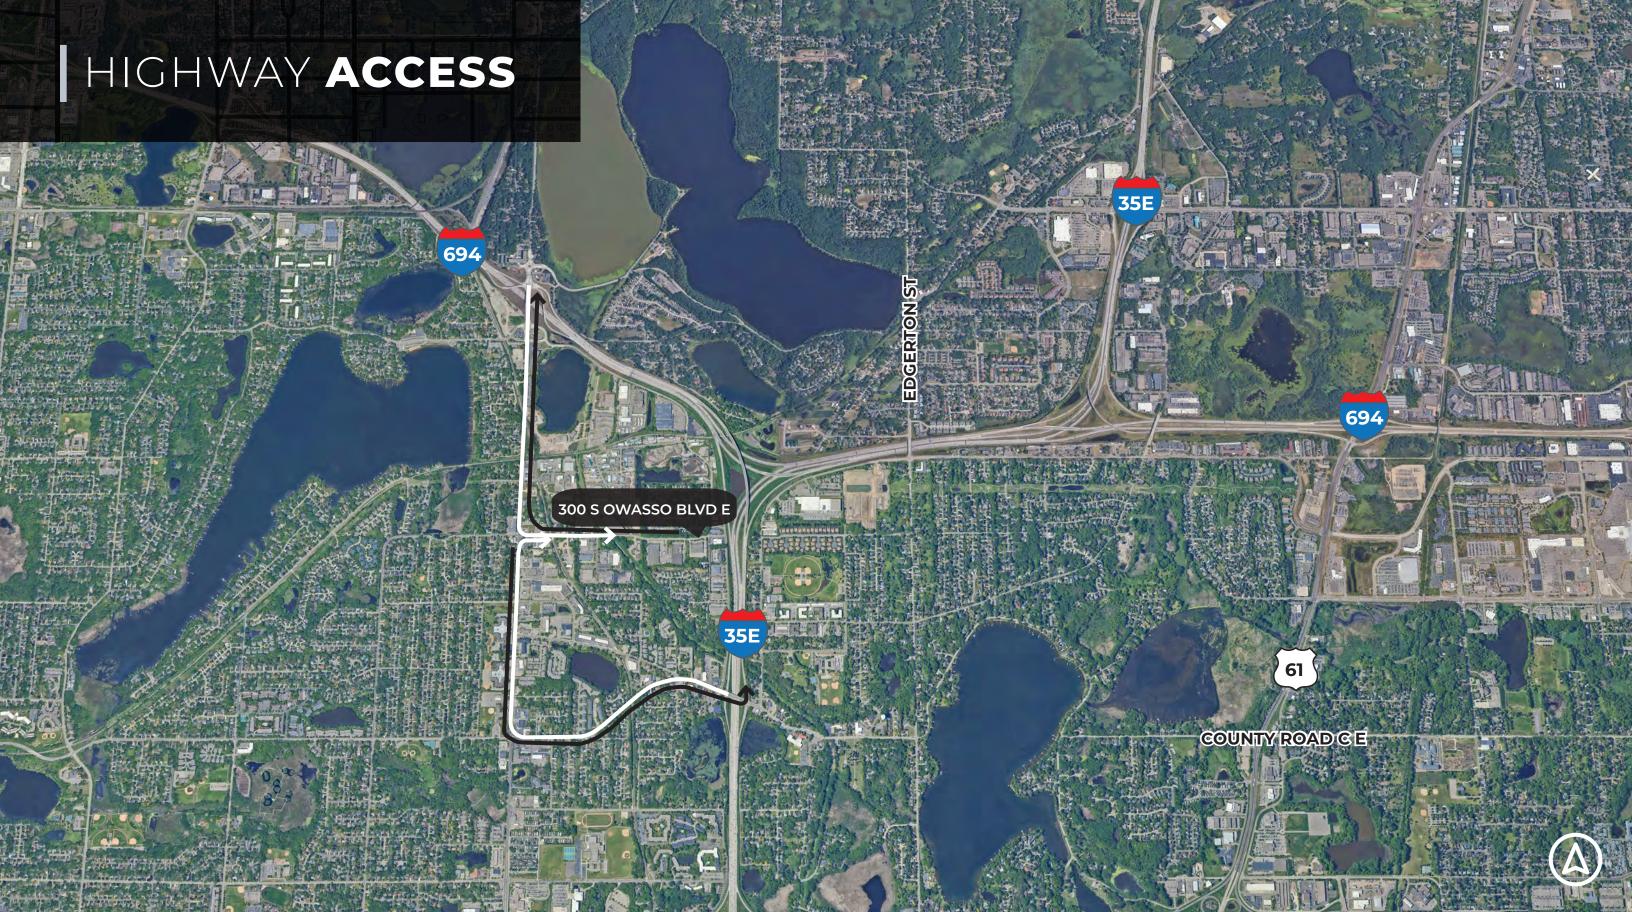

|
| Zoning            | I-2 Industrial-Office Park                                            |
| Loading           | 4 Docks   4 Drive-Ins                                                 |
| Clear Height      | 18'                                                                   |
| HVAC              | New                                                                   |
| Construction Type | Masonry                                                               |
| Taxes (2024)      | \$105,066 (2.31 PSF)                                                  |
| Sale Price        | Negotiable                                                            |



## PRIME INDUSTRIAL SPACE FOR SALE OR LEASE



# I FLOOR PLAN

# MEZZ. LEVEL

# SITE PHOTOS





 $\cdot$ 





### North Oaks DRIVE TIMES New Brighton 35W Arden Hills 694 Vadnais White Columbia Heights Bear La Heights dale Little Canada DOWNTOWN MINNEAPOLIS NORTHER TIME: 26 MINS No MINNEAPOLIS (36) Roseville 94 DOWNTOWN ST. PAUL **DRIVE TIME: 23 MINS** Minneapolis MSP AIRPORTIO PARK DRIVE TIME: 19 MINS PAYNE - PHALEN St Paul UPTOWN POWDERHORN MACALESTER - GROVELAND 52 West St Paul HIGHLAND PARK NOKOMIS Mendota Richfield Heights South St Pau Inver Grove

# ZONING MAP



### THINKING BEYOND THE OBVIOUS



### JOHN THOMPSON, SIOR

Exeutive Vice President 612.802.9427 john.thompson@transwestern.com

### **ALEX BARON, SIOR**

Senior Vice President | Principal 612.359.1658 alex.baron@transwestern.com