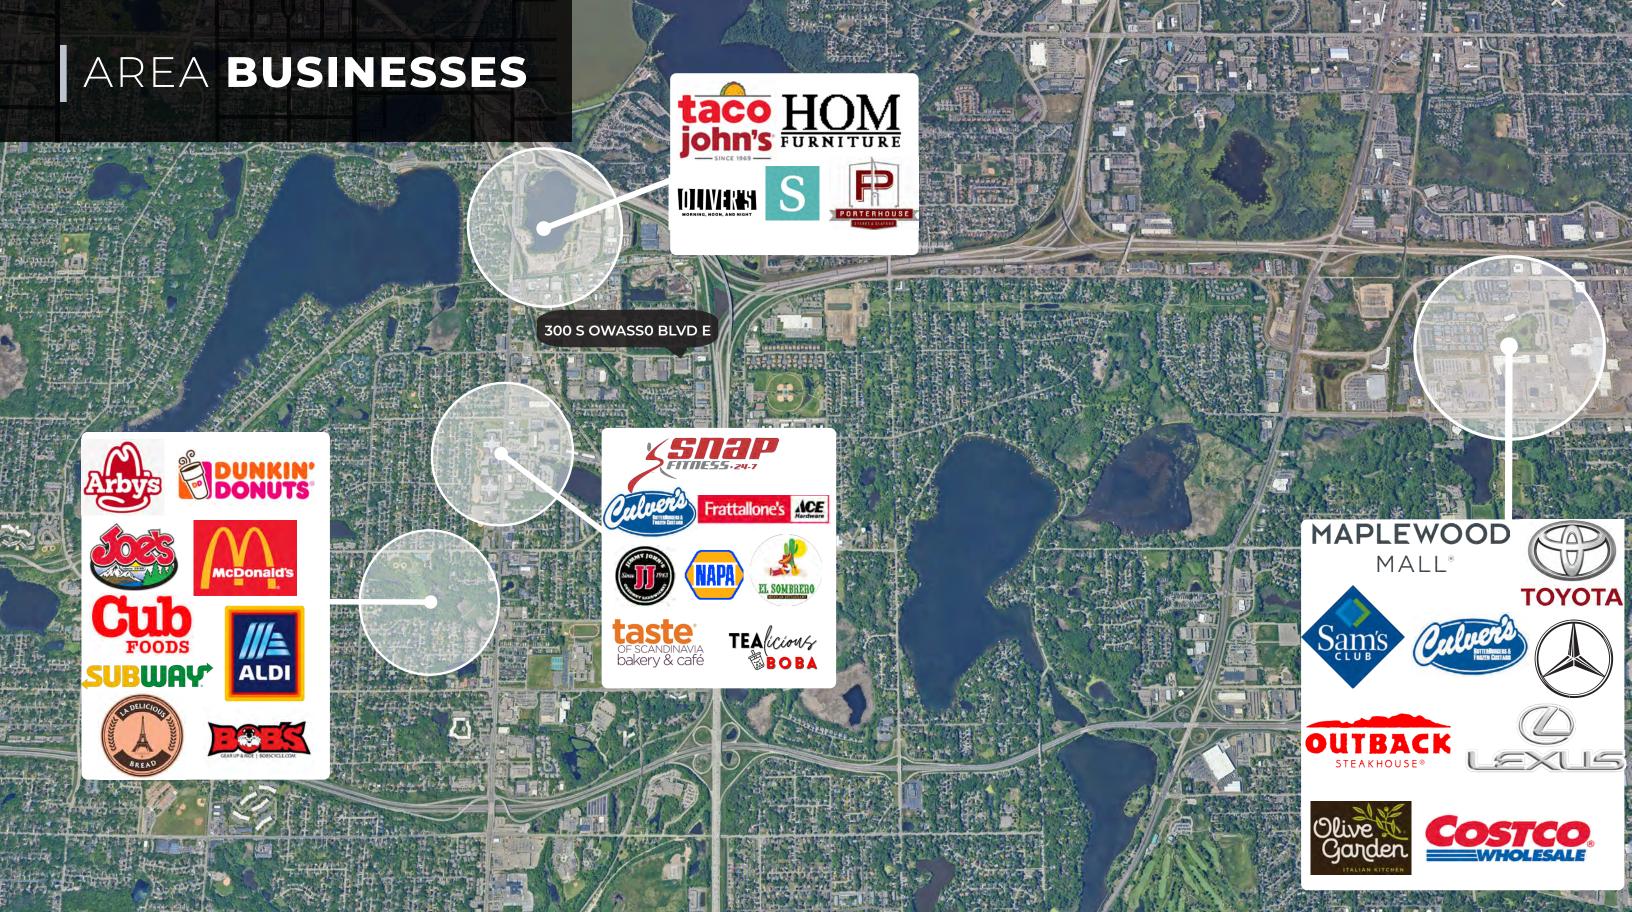

|
| Zoning            | I-2 Industrial-Office Park                                            |
| Loading           | 4 Docks   4 Drive-Ins                                                 |
| Clear Height      | 18'                                                                   |
| HVAC              | New                                                                   |
| Construction Type | Masonry                                                               |
| Taxes (2024)      | \$105,066 (2.31 PSF)                                                  |
| Sale Price        | Negotiable                                                            |



## PRIME INDUSTRIAL SPACE FOR SALE OR LEASE



# I FLOOR PLAN

# MEZZ. LEVEL

# SITE PHOTOS





 $\cdot$ 





### North Oaks DRIVE TIMES New Brighton 35W Arden Hills 694 Vadnais White Columbia Heights Bear La Heights dale Little Canada DOWNTOWN MINNEAPOLIS NORTHER TIME: 26 MINS No MINNEAPOLIS (36) Roseville 94 DOWNTOWN ST. PAUL **DRIVE TIME: 23 MINS** Minneapolis MSP AIRPORTIO PARK DRIVE TIME: 19 MINS PAYNE - PHALEN St Paul UPTOWN POWDERHORN MACALESTER - GROVELAND 52 West St Paul HIGHLAND PARK NOKOMIS Mendota Richfield Heights South St Pau Inver Grove

# ZONING MAP



### THINKING BEYOND THE OBVIOUS



### JOHN THOMPSON, SIOR

Exeutive Vice President 612.802.9427 john.thompson@transwestern.com

### **ALEX BARON, SIOR**

Senior Vice President | Principal 612.359.1658 alex.baron@transwestern.com