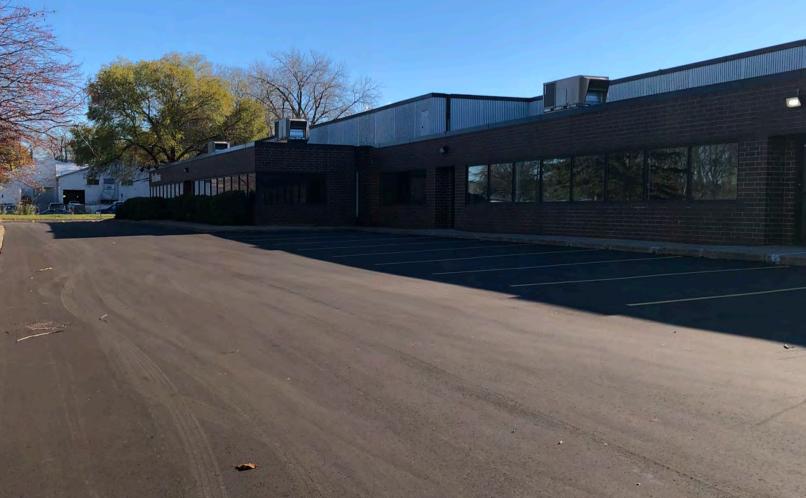

# **300 S OWASSO BLVD E**

LITTLE CANADA, MN, 55117



# FOR SALE OR LEASE OUTDOOR STORAGE PERMITTED



### JOHN THOMPSON, SIOR

Exeutive Vice President 612.802.9427 john.thompson@transwestern.com

#### **ALEX BARON, SIOR**

Senior Vice President | Principal 612.359.1658 alex.baron@transwestern.com

# PROPERTY INFORMATION

|                   | 300 S OWASSO BLVD EAST                                                |
|-------------------|-----------------------------------------------------------------------|
| Address           | 300 S Owasso Blvd East<br>Little Canada, MN 55117                     |
| County            | Ramsey                                                                |
| Property Type     | Industrial                                                            |
| Building Size     | 11,387 SF (Office)<br><u>34,161 SF (Warehouse)</u><br>45,548 SF Total |
| Year Built