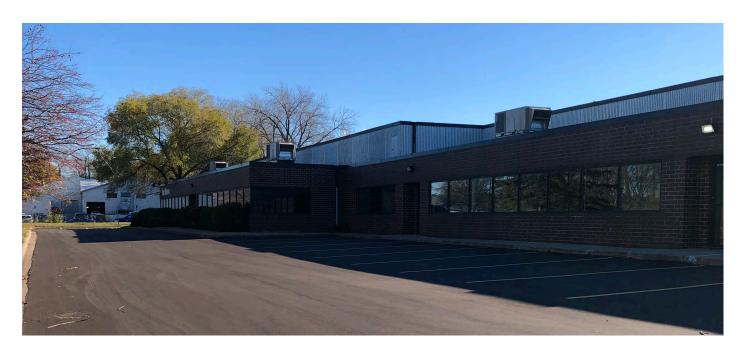

|
| Zoning            | I-2 Industrial-Office Park                                            |
| Loading           | 4 Docks   4 Drive-Ins                                                 |
| Clear Height      | 18'                                                                   |
| HVAC              | New                                                                   |
| Construction Type | Masonry                                                               |
| Taxes (2024)      | \$105,066 (2.31 PSF)                                                  |
| Sale Price        | Negotiable                                                            |



## PRIME INDUSTRIAL SPACE FOR SALE OR LEASE



# I FLOOR PLAN

# MEZZ. LEVEL

# SITE PHOTOS





 $\cdot$ 





### North Oaks DRIVE TIMES New Brighton 35W Arden Hills 694 Vadnais White Columbia Heights Bear La Heights dale Little Canada DOWNTOWN MINNEAPOLIS NORTHER TIME: 26 MINS No MINNEAPOLIS (36) Roseville 94 DOWNTOWN ST. PAUL **DRIVE TIME: 23 MINS** Minneapolis MSP AIRPORTIO PARK DRIVE TIME: 19 MINS PAYNE - PHALEN St Paul UPTOWN POWDERHORN MACALESTER - GROVELAND 52 West St Paul HIGHLAND PARK NOKOMIS Mendota Richfield Heights South St Pau Inver Grove

# ZONING MAP



### THINKING BEYOND THE OBVIOUS



### JOHN THOMPSON, SIOR

Exeutive Vice President 612.802.9427 john.thompson@transwestern.com

### **ALEX BARON, SIOR**

Senior Vice President | Principal 612.359.1658 alex.baron@transwestern.com