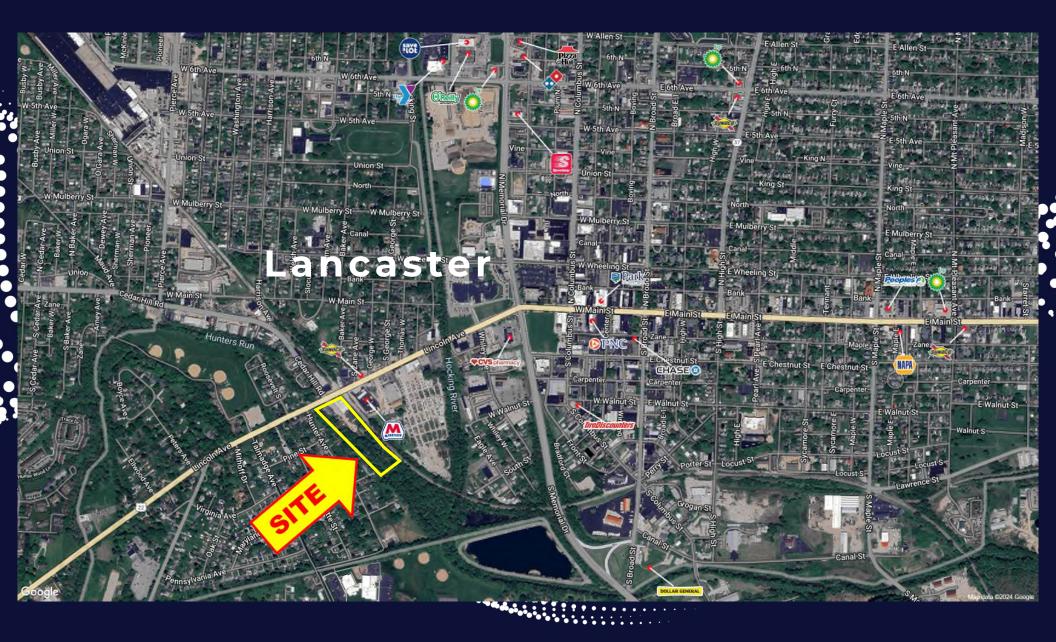

### +/- 4.918 ACRES

# PROPERTY HIGHLIGHTS

- +/- 4.918 acres
- Fairfield County parcel # 0536017900
- Service Industrial zoning
- High visibility location on Lincoln Avenue
- Nearly 20,000 vehicles per day on Lincoln Avenue
- Signalized intersection
- Ideal user would demolish existing structures and redevelop parcel