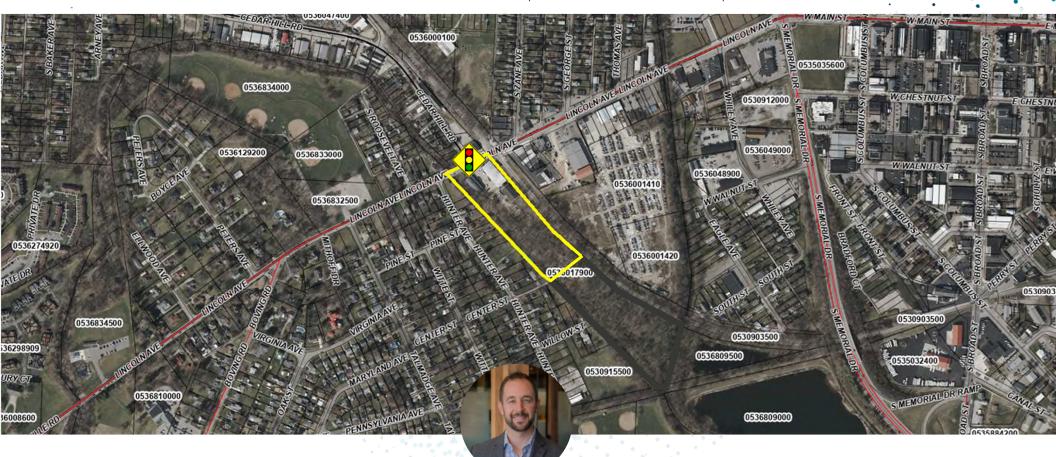

### +/- 4.918 ACRES

#### +/- 4.918 ACRES

GROUND LEASE / BUILD TO SUIT 606-614 LINCOLN AVENUE, LANCASTER, OH 43130

# PROPERTY HIGHLIGHTS

- +/- 4.918 acres
- Fairfield County parcel # 0536017900
- Service Industrial zoning
- High visibility location on Lincoln Avenue
- Nearly 20,000 vehicles per day on Lincoln Avenue
- Signalized intersection
- Ideal user would demolish existing structures and redevelop parcel