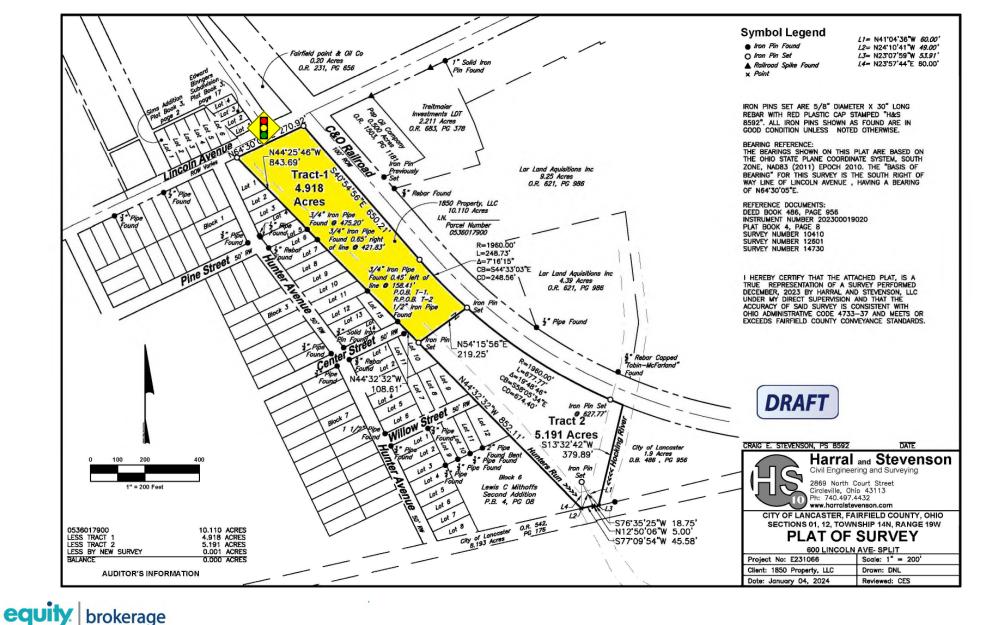

### +/- 4.918 ACRES

# PROPERTY HIGHLIGHTS

- +/- 4.918 acres
- Fairfield County parcel # 0536017900
- Service Industrial zoning
- High visibility location on Lincoln Avenue
- Nearly 20,000 vehicles per day on Lincoln Avenue
- Signalized intersection
- Ideal user would demolish existing structures and redevelop parcel

## SITE PLAN

www.equity.net

The information contained herein has been obtained from the property owner or other sources that we deem reliable. Although we have no reason to doubt its accuracy, no representation or warranty is made regarding the information, and the property is offered "as is". The submission may be modified or withdrawn at any time by the property owner.