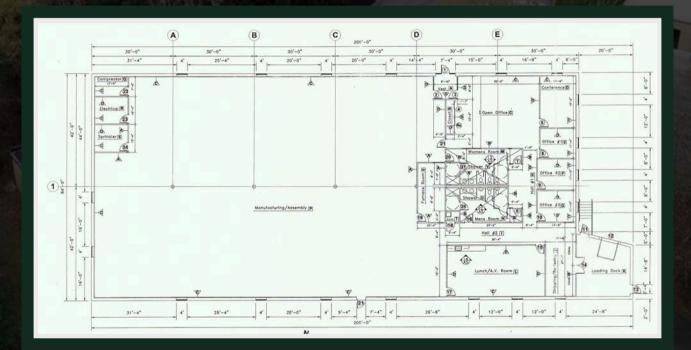

### SPECIFICATIONS

- Building: 15,579 SF
- Land: 9.86 AC
- Column Spacing: 30' x 41' Ceiling: 9'-6" under drop ceiling 11'-6" under steel
- Stories: One (1)
- Flooring: VCT Roof: Rubber membrane
- Shipping Area: 700 SF
- Lavatories: Two (2)/ADA compliant
- Two (2) showers and changing areas
  Office Area: 4,800 SF

- Lighting: LED throughout
- Full HVAC throughout
- Sprinklers: Wet system 1 mile from Route I-495

- Parking Spaces: Thirty-five (35) Zoning: IA Light Industrial Exterior: Decorative concrete block
- Fuel: Oil
- Town water/private septic
- Amenities: 20' x 36' break room
- Loading Dock: One (1)
- Power: 800 amps 480V/277