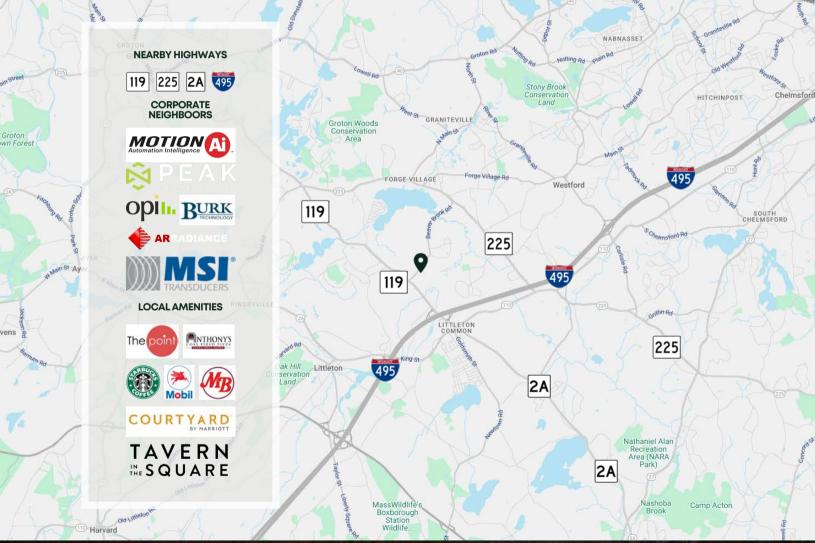

#### **SUMMARY**

11 Beaver Brook Road is situated within the Beaver Brook Business Park, which is strategically positioned at the intersection of Route 119 and Route 495. Just a short drive from the highway, the park offers convenient access to restaurants, hotels, and retail centers. This compact flex building serves as a perfect corporate headquarters for a light industrial user.