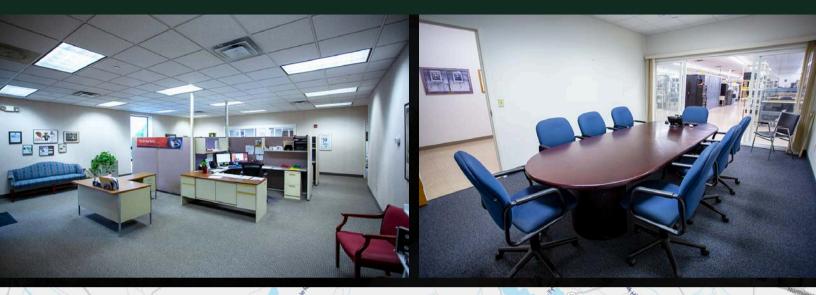

#### **SUMMARY**

11 Beaver Brook Road is situated within the Beaver Brook Business Park, which is strategically positioned at the intersection of Route 119 and Route 495. Just a short drive from the highway, the park offers convenient access to restaurants, hotels, and retail centers. This compact flex building serves as a perfect corporate headquarters for a light industrial user.

### SPECIFICATIONS

- Building: 15,579 SF
- Land: 9.86 AC
- Column Spacing: 30' x 41' Ceiling: 9'-6" under drop ceiling 11'-6" under steel
- Stories: One (1)
- Flooring: VCT Roof: Rubber membrane
- Shipping Area: 700 SF
- Lavatories: Two (2)/ADA compliant
- Two (2) showers and changing areas
  Office Area: 4,800 SF