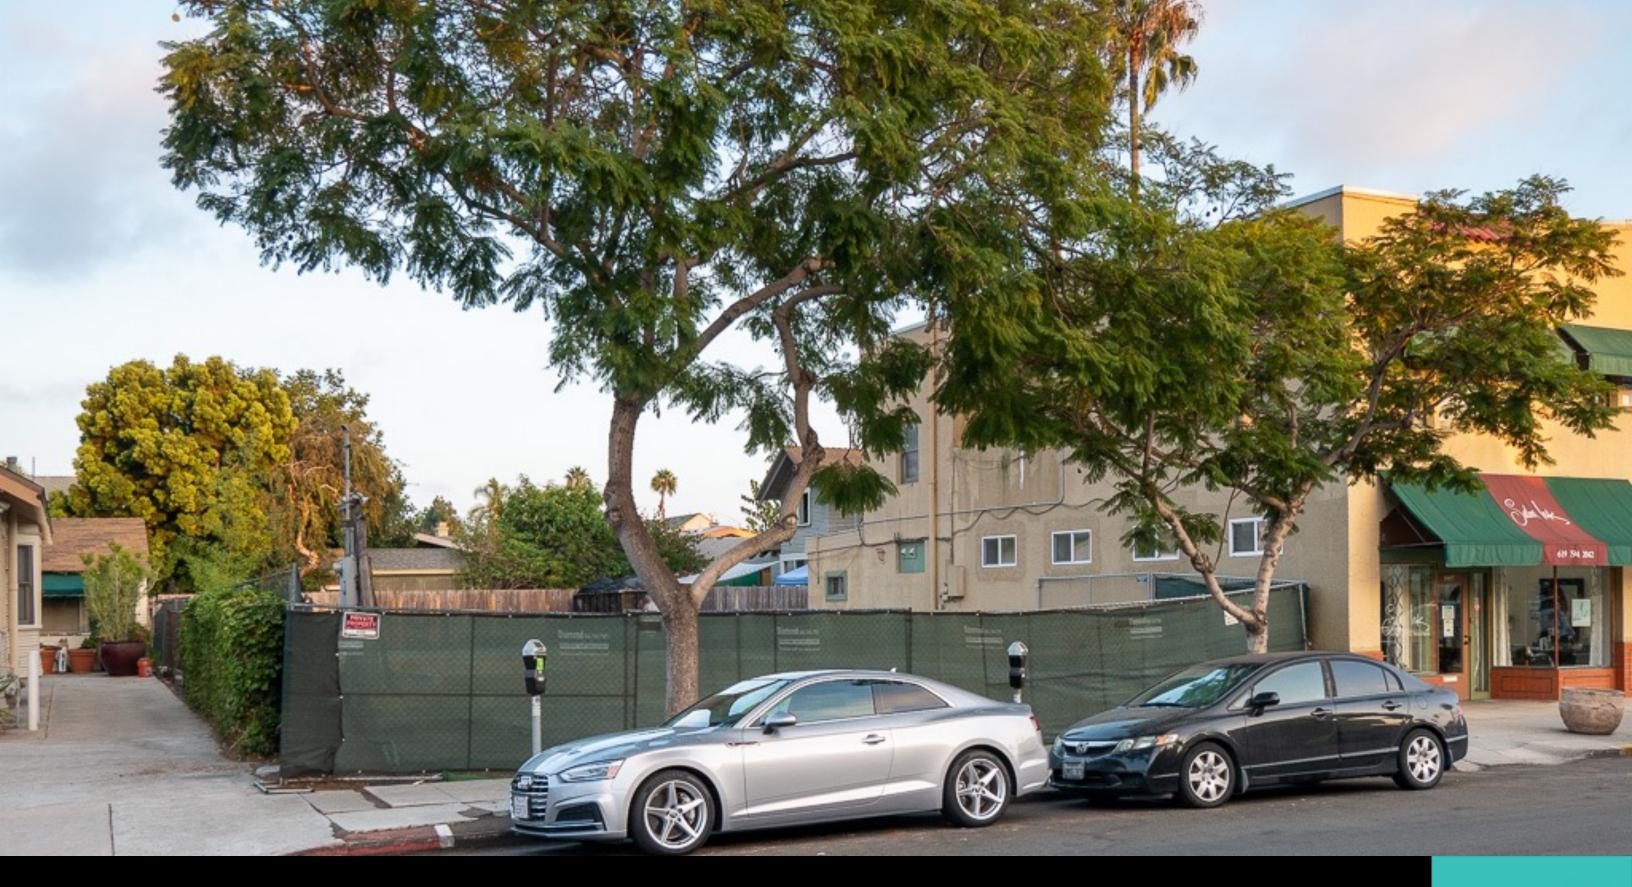

### **3967 Goldfinch**

Vacant Lot for lease within the highly desirable, upscale neighborhood of Mission Hills.

Bring your concept! Food Truck? Beer Garden? Café?

Join industry leaders like Fort Oak, Cardellino, La Puerta, Heartwork Coffee, Wolf in the Woods, Lefty's Pizza, Starbucks & Izakaya Masa

Size: +/- 5,000 SF Asking Rent: \$3,000/mo Gross Term: Negotiable

We obtained the information above from sources we believe to be reliable. However, we have not verified its accuracy and make no guarantee, warranty or representation about it. It is submitted subject to the possibility of errors, omissions, change of price, rental or other conditions, prior sale, lease or financing, or withdrawal without notice. We include projections, opinions, assumptions or estimates for example only, and they may not represent current or future performance of the property. You and your tax and legal advisors should conduct your own investigation of the property and transaction