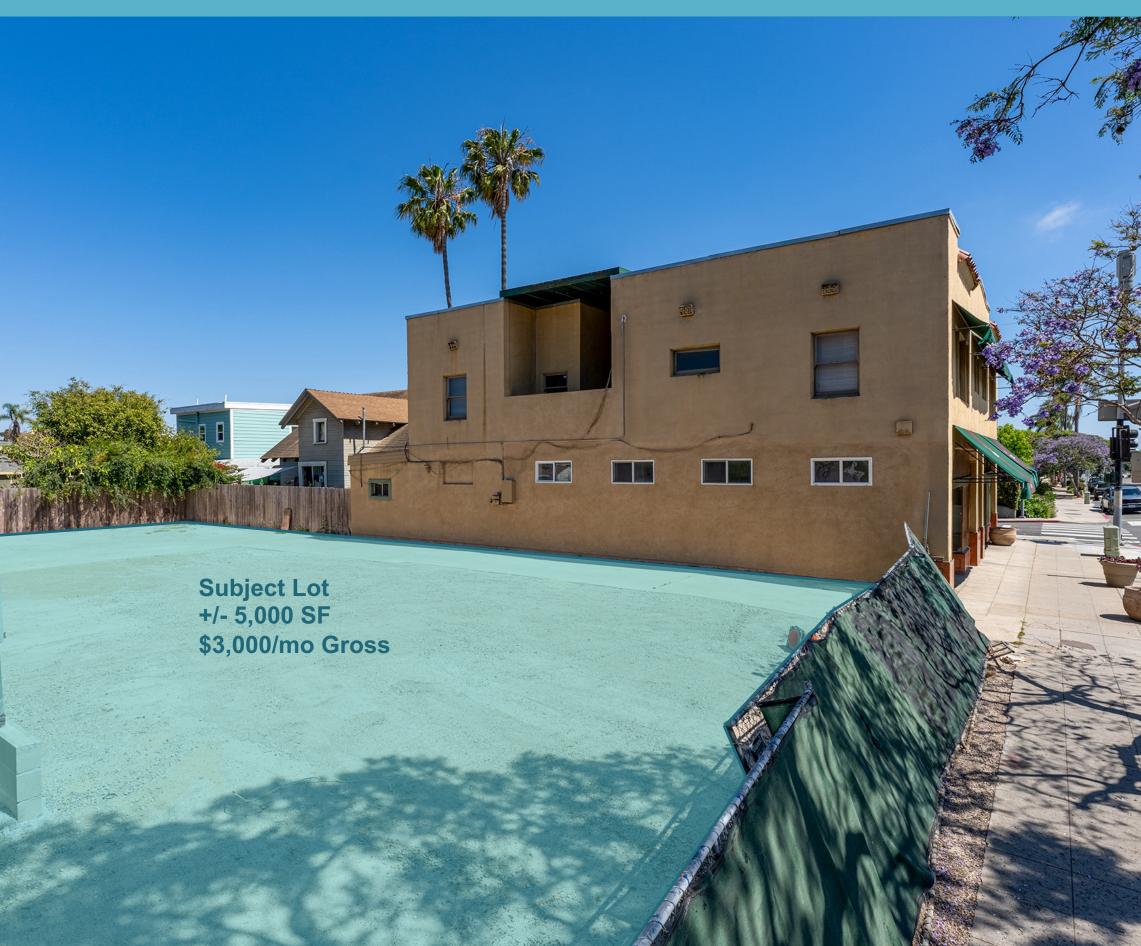

### **3967 Goldfinch**

Vacant Lot for lease within the highly desirable, upscale neighborhood of Mission Hills.

Bring your concept! Food Truck? Beer Garden? Café?

Join industry leaders like Fort Oak, Cardellino, La Puerta, Heartwork Coffee, Wolf in the Woods, Lefty's Pizza, Starbucks & Izakaya Masa

Size: +/- 5,000 SF Asking Rent: \$3,000/mo Gross Term: Negotiable

We obtained the information above from sources we believe to be reliable. However, we have not verified its accuracy and make no guarantee, warranty or representation about it. It is submitted subject to the possibility of errors, omissions, change of price, rental or other conditions, prior sale, lease or financing, or withdrawal without notice. We include projections, opinions, assumptions or estimates for example only, and they may not represent current or future performance of the property. You and your tax and legal advisors should conduct your own investigation of the property and transaction