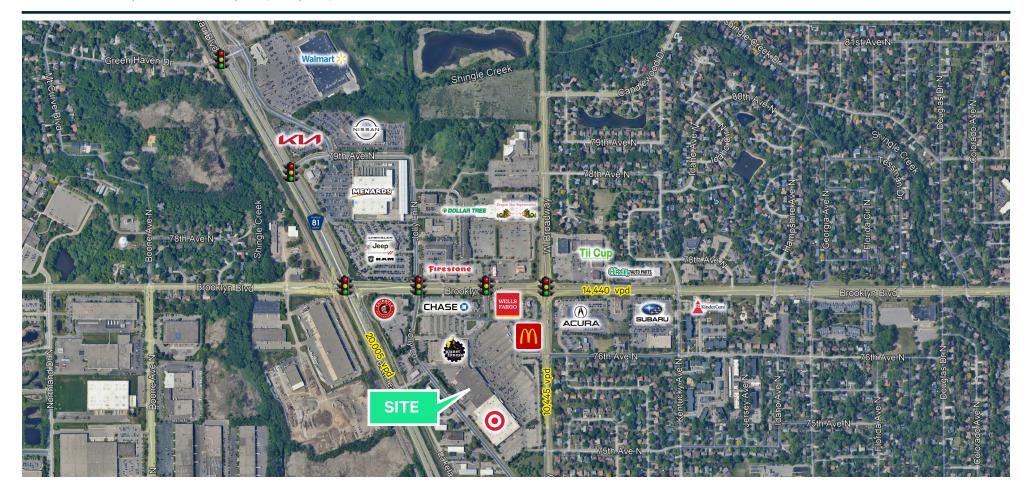

## **Property Features**

- 302,827 GLA
- Target anchored center located off of County Road 81 and Brooklyn Blvd

### **Traffic Counts**

- 20,005 vpd | County Road 81
- 14,440 vpd | Brooklyn Blvd
- 10,445 vpd | W Broadway

## **Neighboring Tenants**