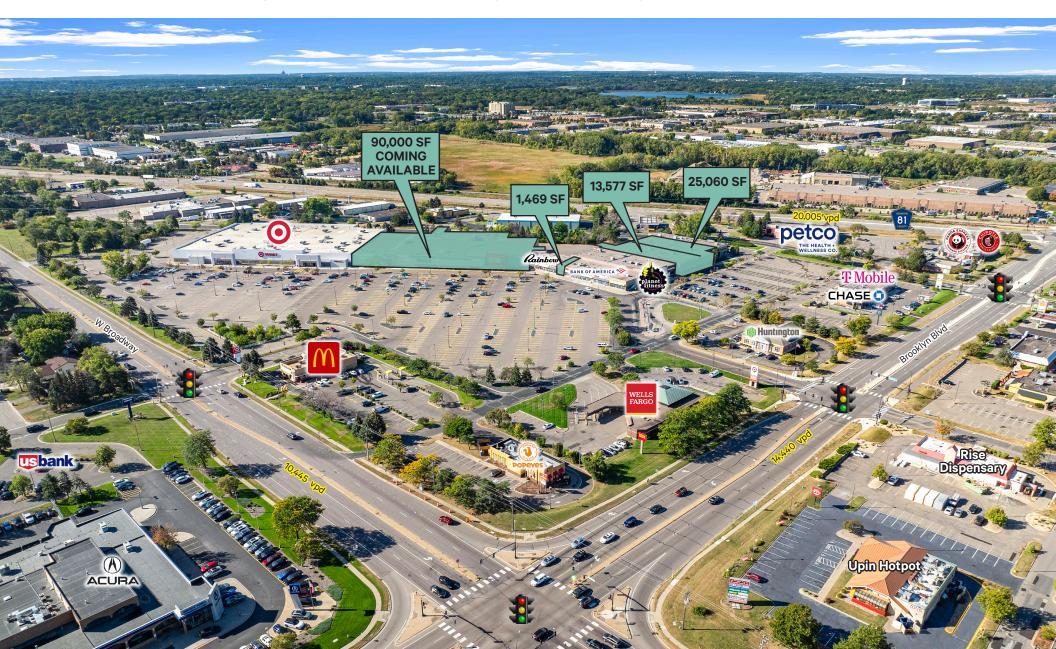

## **Property Features**

- 302,827 GLA
- Target anchored center located off of County Road 81 and Brooklyn Blvd

#### **Availabilities**

- 90,000 SF (divisible) operating Cub Foods through March 1, 2025
- 25,060 SF (divisible)
- 13,577 SF
- 1,469 SF
- Lot 4 1.24 Acres
- Lot 5 1.39 Acres

### **Traffic Counts**

- 20,005 vpd | County Road 81
- 14,440 vpd | Brooklyn Blvd
- 10,445 vpd | W Broadway

## **Neighboring Tenants**