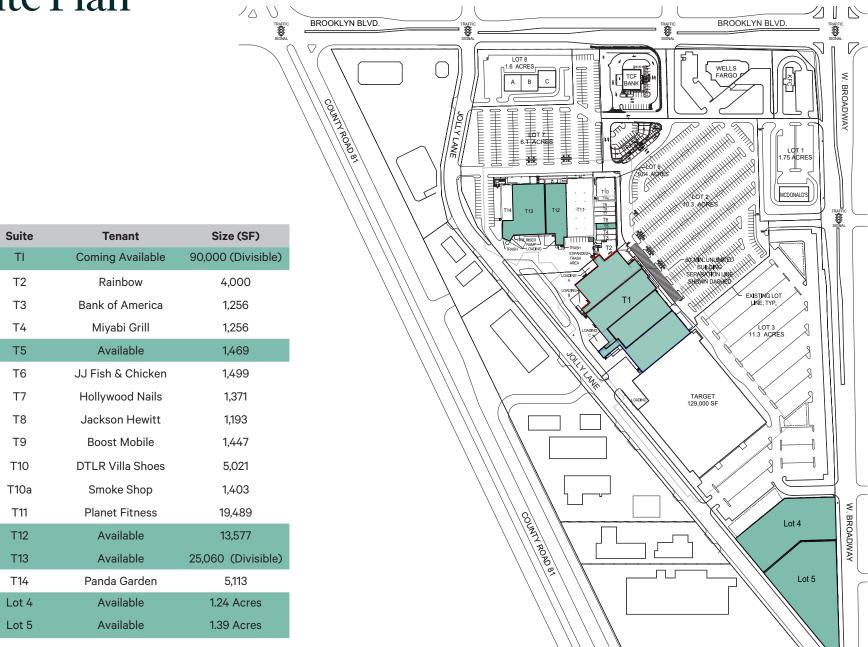

# Site Plan

#### **Availabilities**

- 90,000 SF (divisible) operating Cub Foods through March 1, 2025
- 25,060 SF (divisible)
- 13,577 SF
- 1,469 SF
- Lot 4 1.24 Acres
- Lot 5 1.39 Acres