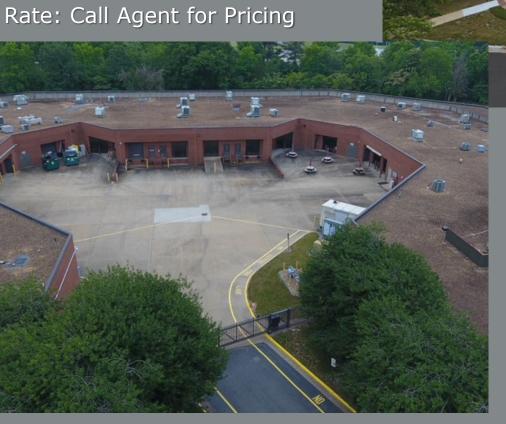

## **Matt Wilbricht**

757 270 6956 mattwilbricht@naidominion.com

- Available Immediately
- 6,000 to 31,567 SF Available
- Call Center/Office/Flex
- Cafeteria and Gym onsite
- Gated loading dock area
- Back-up generator power

## **Interior Photos**

Available: Immediately

6,000 sqft to 31,57 sqft

Grade level loading doors

Back-up generator power

Gated loading court

Ample parking

FLOOR PLAN | 81,318 SF

850 GREENBRIER CIRCLE NAI Dominion

Available: Immediately

6,000 sqft to 31,57 sqft

Grade level loading doors

Back-up generator power

Gated loading court

Ample parking