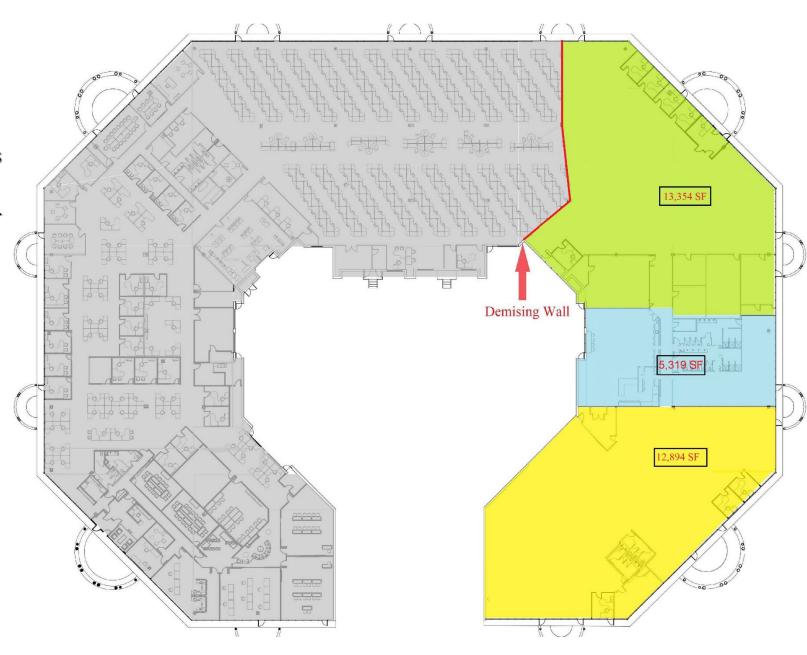

## **Interior Photos**

Available: Immediately

6,000 sqft to 31,57 sqft

Grade level loading doors

Back-up generator power

Gated loading court

Ample parking

FLOOR PLAN | 81,318 SF

850 GREENBRIER CIRCLE NAI Dominion

Available: Immediately

6,000 sqft to 31,57 sqft

Grade level loading doors

Back-up generator power

Gated loading court

Ample parking