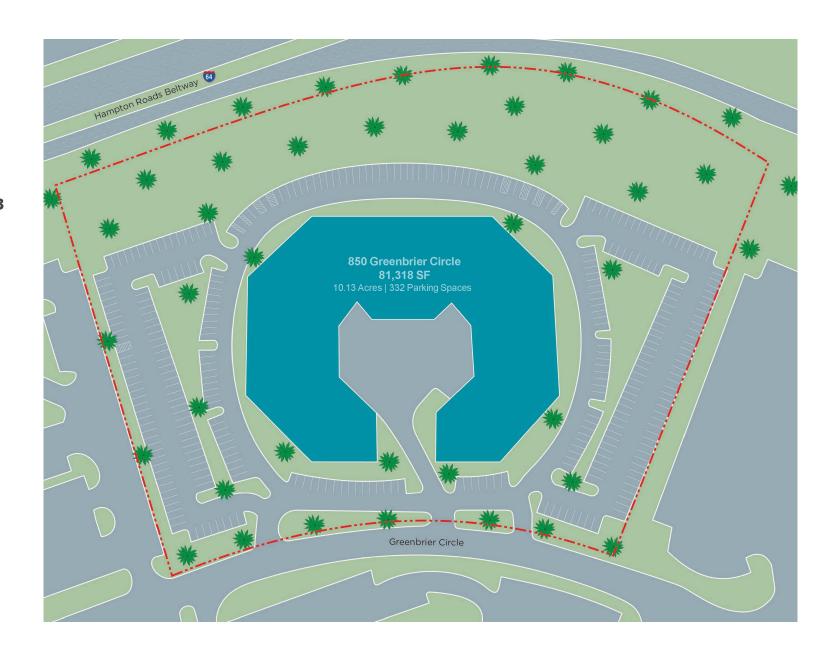

## STRIPED PARKING SPACE TABLE

Total Spaces: 133

Freestanding Building

Recent Renovations

Great Access to Major Arterials

Proximity to Various Amenities

Prominent Building Signage

332 Parking Spaces