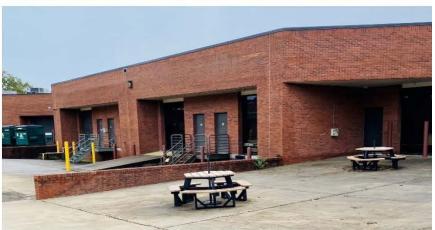

## STRIPED PARKING SPACE TABLE

Total Spaces: 133

Freestanding Building

Recent Renovations

Great Access to Major Arterials

Proximity to Various Amenities

Prominent Building Signage

332 Parking Spaces