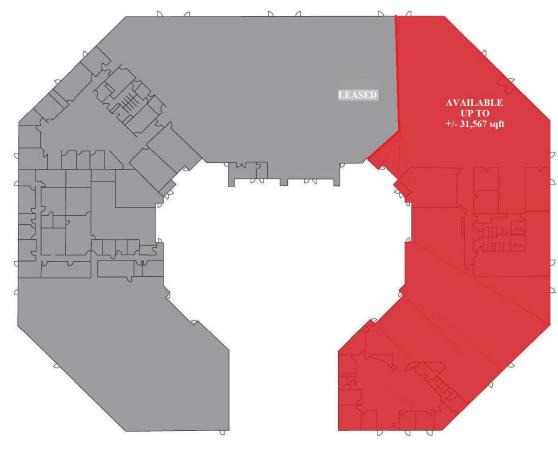

## FOR LEASE

850 Greenbrier Circle | Chesapeake, VA 23320 Office/Flex - +/-6,000 to +/- 31,567

For more information regarding this property, please contact:

Patrick L. Reynolds, CCIM

757 343 4666 patrickreynolds@naidominion.com

## **Matt Wilbricht**

757 270 6956 mattwilbricht@naidominion.com

- Available Immediately
- 6,000 to 31,567 SF Available
- Call Center/Office/Flex
- Cafeteria and Gym onsite
- Gated loading dock area
- Back-up generator power

## **Interior Photos**

Available: Immediately

6,000 sqft to 31,57 sqft

Grade level loading doors

Back-up generator power

Gated loading court

Ample parking

FLOOR PLAN | 81,318 SF

850 GREENBRIER CIRCLE NAI Dominion

Available: Immediately

6,000 sqft to 31,57 sqft

Grade level loading doors

Back-up generator power

Gated loading court

Ample parking