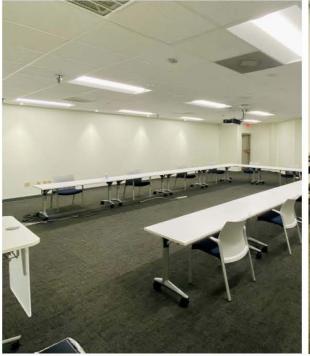

## **Interior Photos**

Available: Immediately

6,000 sqft to 31,57 sqft

Grade level loading doors

Back-up generator power

Gated loading court

Ample parking

FLOOR PLAN | 81,318 SF

850 GREENBRIER CIRCLE NAI Dominion

Available: Immediately

6,000 sqft to 31,57 sqft

Grade level loading doors

Back-up generator power

Gated loading court

Ample parking