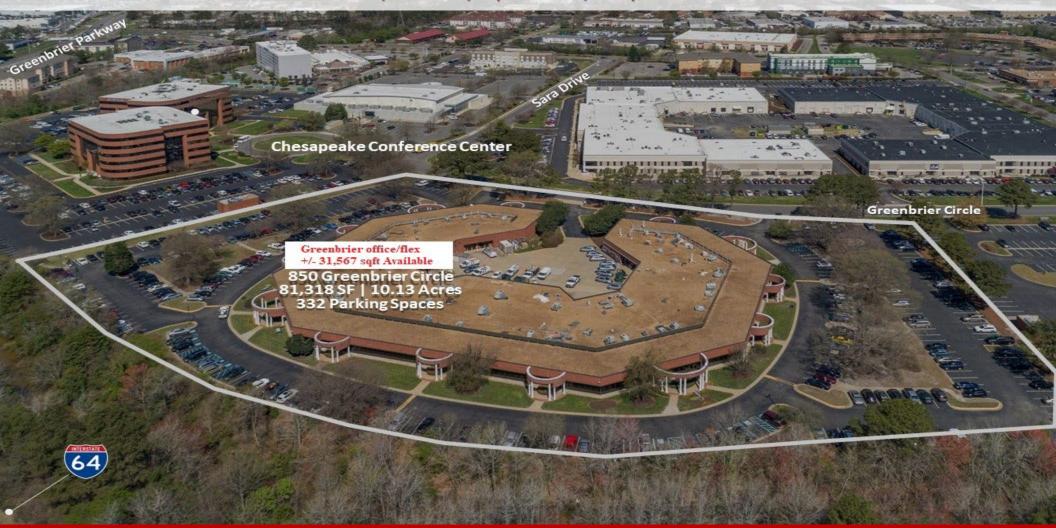

## FOR LEASE

850 Greenbrier Circle | Chesapeake, VA 23320 Office/Flex - +/-6,000 to +/- 31,567

For more information regarding this property, please contact:

Patrick L. Reynolds, CCIM

757 343 4666 patrickreynolds@naidominion.com

## **Matt Wilbricht**

757 270 6956 mattwilbricht@naidominion.com

- Available Immediately
- 6,000 to 31,567 SF Available
- Call Center/Office/Flex
- Cafeteria and Gym onsite
- Gated loading dock area
- Back-up generator power

## STRIPED PARKING SPACE TABLE

Total Spaces: 133

Freestanding Building

Recent Renovations

Great Access to Major Arterials

Proximity to Various Amenities

Prominent Building Signage

332 Parking Spaces