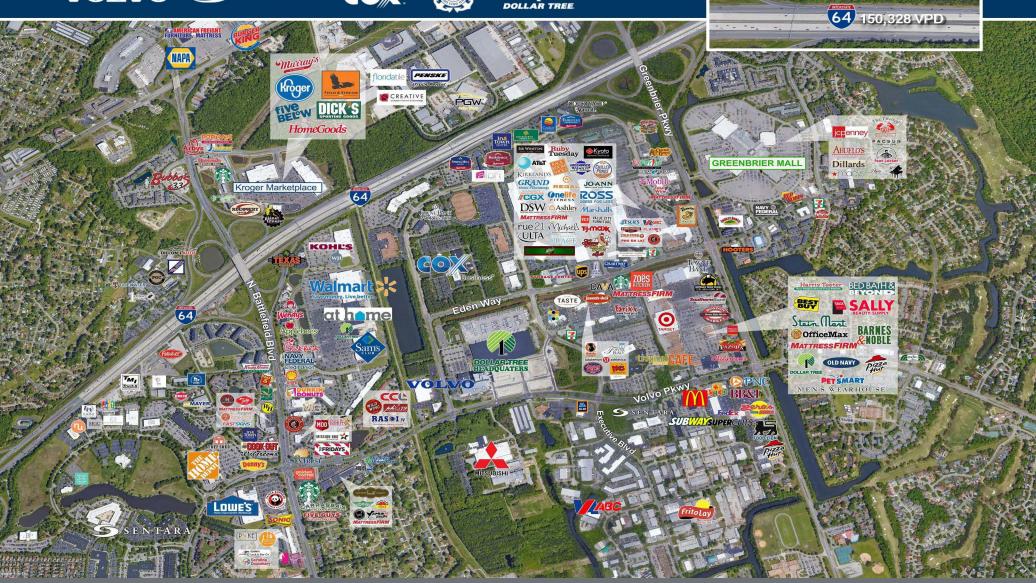

- NORFOLK INTERNATIONAL AIRPORT 15 MINS I-
- → 64 HIGHWAY ACCESS 1 MIN

- **→** DOWNTOWN NORFOLK 10 MINS
- → NEAREST HOSPITAL 7 MINS

→ NEAREST AMENITIES – 3 MIN

GENERAL DYNAMICS