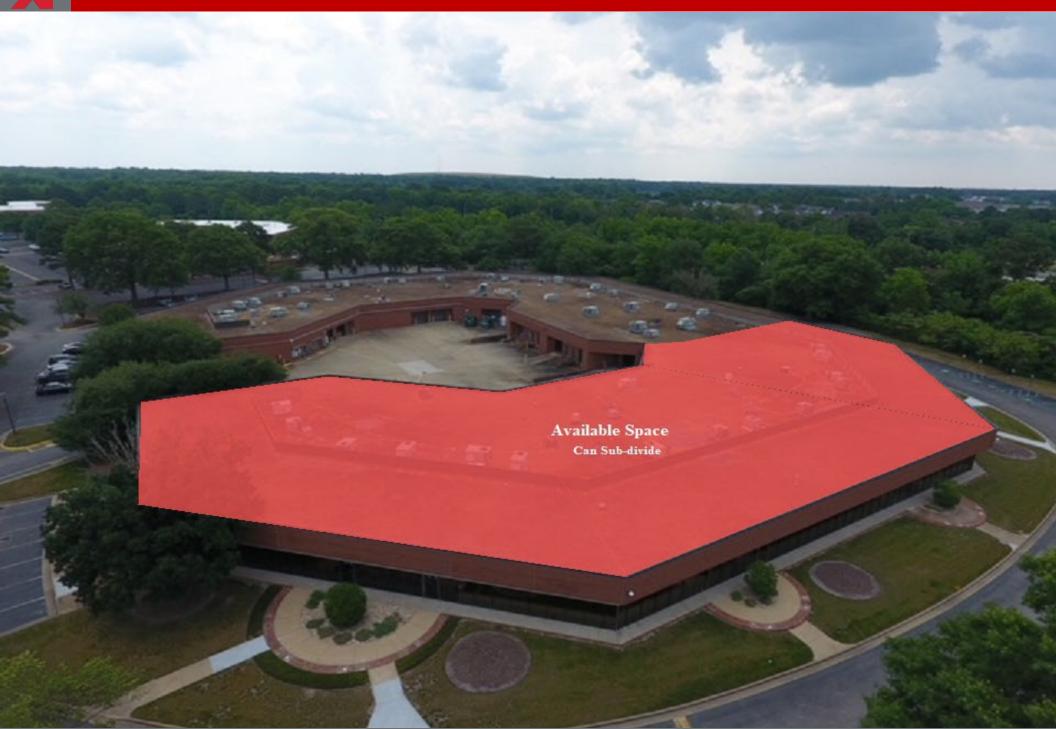

## **Interior Photos**

Available: Immediately

6,000 sqft to 31,57 sqft

Grade level loading doors

Back-up generator power

Gated loading court

Ample parking

FLOOR PLAN | 81,318 SF

850 GREENBRIER CIRCLE NAI Dominion

Available: Immediately

6,000 sqft to 31,57 sqft

Grade level loading doors

Back-up generator power

Gated loading court

Ample parking