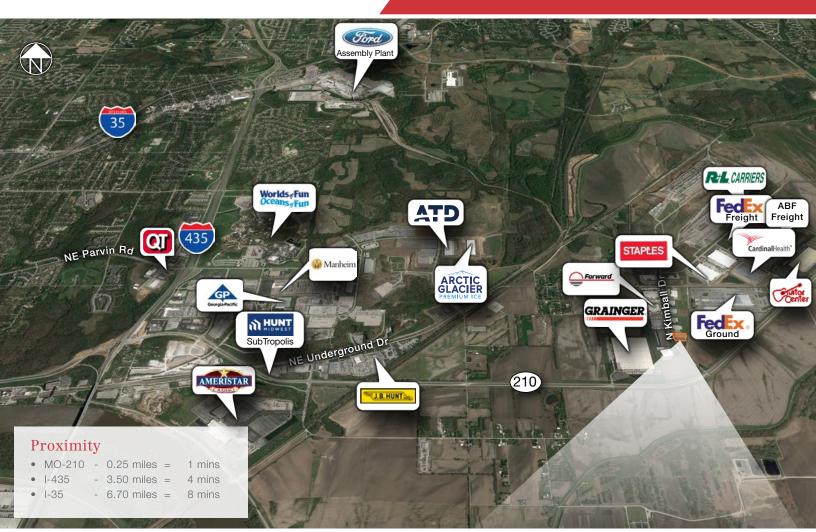

REPRESENTATION, EXPRESS OR IMPLIED, IS MADE AS TO THE ACCURACY OF THE INFORMATION CONTAINED HEREIN, AND THE SAME IS SUBMITTED SUBJECT TO ERRORS, OMISSIONS, CHANGE OF PRICE,

RENTAL OR OTHER CONDITIONS, PRIOR SALE, LEASE OR FINANCING, OR WITHDRAWAL WITHOUT NOTICE, AND OF

ANY SPECIAL LISTING CONDITIONS IMPOSED BY OUR PRINCIPALS NO WARRANTIES OR REPRESENTATIONS ARE MADE AS TO THE CONDITION OF THE PROPERTY OR ANY HAZARDS CONTAINED THEREIN ARE ANY TO BE IMPLIED.

- 23'-28' Clear Height •
- **ESFR Sprinklers** •
- HVLS Warehouse Fan
- M1-5 Zoning
- Lease Rate: \$6.25 PSF Net



For more information contact:

Joe O'Neill, CCIM +1 913 890 2010 • joe@nai-heartland.com

4400 College Boulevard Suite 170 Overland Park, Kansas 66211 +1 913 362 1000

nai-heartland.com





3621 N Kimball Drive, KCMO



For more information contact:

#### Joe O'Neill, CCIM

+1 913 890 2010 • joe@nai-heartland.com



NO WARRANTY OR REPRESENTATION, EXPRESS OR IMPLIED, IS MADE AS TO THE ACCURACY OF THE INFORMATION CONTAINED HEREIN, AND THE SAME IS SUBMITTED SUBJECT TO ERRORS, OMISSIONS, CHANGE OF PRICE, RENTAL OR OTHER CONDITIONS, PRIOR SALE, LEASE OR FINANCING, OR WITHDRAWAL WITHOUT NOTICE, AND OF ANY SPECIAL LISTING CONDITIONS IMPOSED BY OUR PRINCIPALS NO WARRANTIES OR REPRESENTATIONS ARE MADE AS TO THE CONDITION OF THE PROPERTY OR ANY HAZARDS CONTAINED THEREIN ARE ANY TO BE IMPLIED. 4400 College Boulevard Suite 170 Overland Park, Kansas 66211 +1 913 362 1000 nai-heartland.com



# **Building Photos**

3621 N Kimball Drive, KCMO





NO WARRANTY OR REPRESENTATION, EXPRESS OR IMPLIED, IS MADE AS TO THE AC