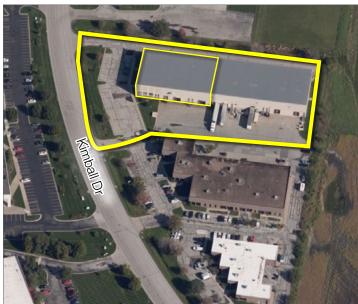

N, AND THE SAME IS SUBMITTED SUBJECT TO ERRORS, OMISSIONS, CHANGE OF PRICE,

RENTAL OR OTHER CONDITIONS, PRIOR SALE, LEASE OR FINANCING, OR WITHDRAWAL WITHOUT NOTICE, AND OF

ANY SPECIAL LISTING CONDITIONS IMPOSED BY OUR PRINCIPALS NO WARRANTIES OR REPRESENTATIONS ARE MADE AS TO THE CONDITION OF THE PROPERTY OR ANY HAZARDS CONTAINED THEREIN ARE ANY TO BE IMPLIED.

- 23'-28' Clear Height •
- **ESFR Sprinklers** •
- HVLS Warehouse Fan
- M1-5 Zoning
- Lease Rate: \$6.25 PSF Net



For more information contact:

Joe O'Neill, CCIM +1 913 890 2010 • joe@nai-heartland.com

4400 College Boulevard Suite 170 Overland Park, Kansas 66211 +1 913 362 1000

nai-heartland.com





3621 N Kimball Drive, KCMO



For more information contact:

#### Joe O'Neill, CCIM

+1 913 890 2010 • joe@nai-heartland.com



NO WARRANTY OR REPRESENTATION, EXPRESS OR IMPLIED, IS MADE AS TO THE ACCURACY OF THE INFORMATION CONTAINED HEREIN, AND THE SAME IS SUBMITTED SUBJECT TO ERRORS, OMISSIONS, CHANGE OF PRICE, RENTAL OR OTHER CONDITIONS, PRIOR SALE, LEASE OR FINANCING, OR WITHDRAWAL WITHOUT NOTICE, AND OF ANY SPECIAL LISTING CONDITIONS IMPOSED BY OUR PRINCIPALS NO WARRANTIES OR REPRESENTATIONS ARE MADE AS TO THE CONDITION OF THE PROPERTY OR ANY HAZARDS CONTAINED THEREIN ARE ANY TO BE IMPLIED. 4400 College Boulevard Suite 170 Overland Park, Kansas 66211 +1 913 362 1000 nai-heartland.com



# **Building Photos**

3621 N Kimball Drive, KCMO





NO WARRANTY OR REPRESENTATION, EXPRESS OR IMPLIED, IS MADE AS TO THE ACCURACY OF THE INFORMATION CONTAINED HEREIN, AND THE SAME IS SUBMITTED SUBJECT TO ERRORS, OMISSIONS