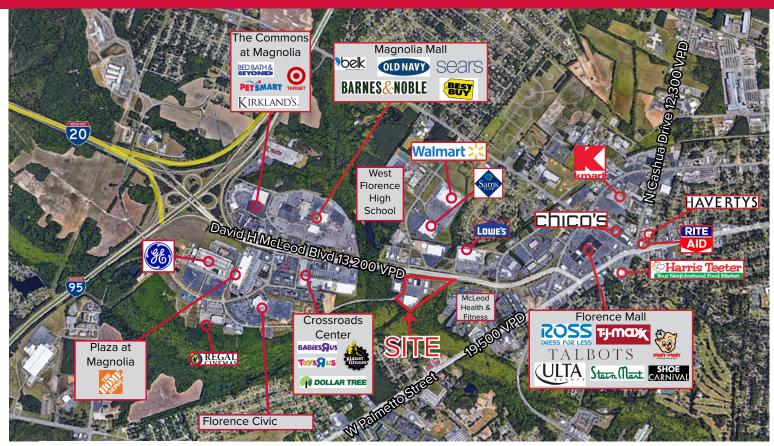

The Florence market is a strong regional trade area, drawing consumers from a broad radius. Florence is the mid-point between New York & Miami on Interstate 95, making the region a manufacturing and logistical hub.