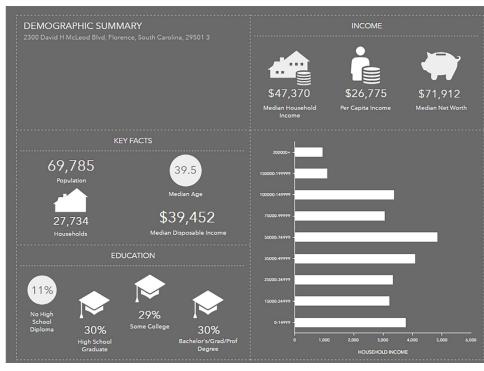

The Florence market is a strong regional trade area, drawing consumers from a broad radius. Florence is the mid-point between New York & Miami on Interstate 95, making the region a manufacturing and logistical hub.