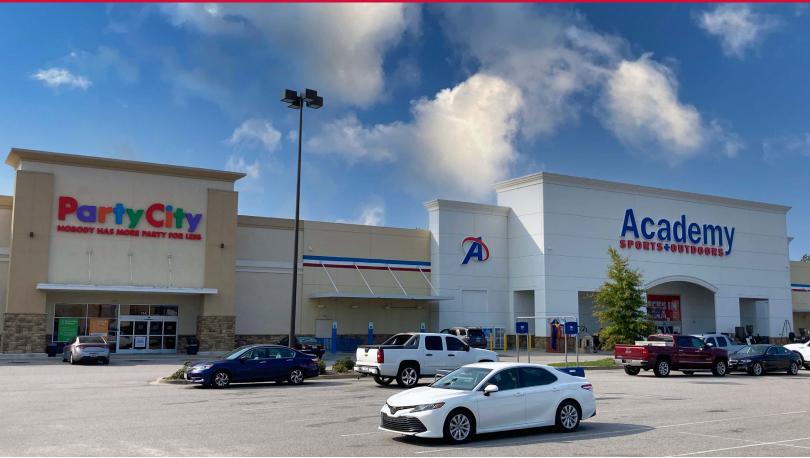

#### NEW RETAIL SPACE FOR LEASE

- Motivated owner with incentives available
- Built in 2015, First Generation Space
- Anchored by Academy Sports & Party City
- **Premier Regional Retail Destination**
- Located just one mile from the intersection of I-20 and I-95
- Prominent location in a heavily-travelled retail
- LEASE RATE: \$22.00-\$25.00 PSF NNN
- Availablilites:
- +/-2,800 sf
- +/- 4,575 SF (May be subdivided)
- +/- 2,400 SF (\*Second generation restaurant space\*)