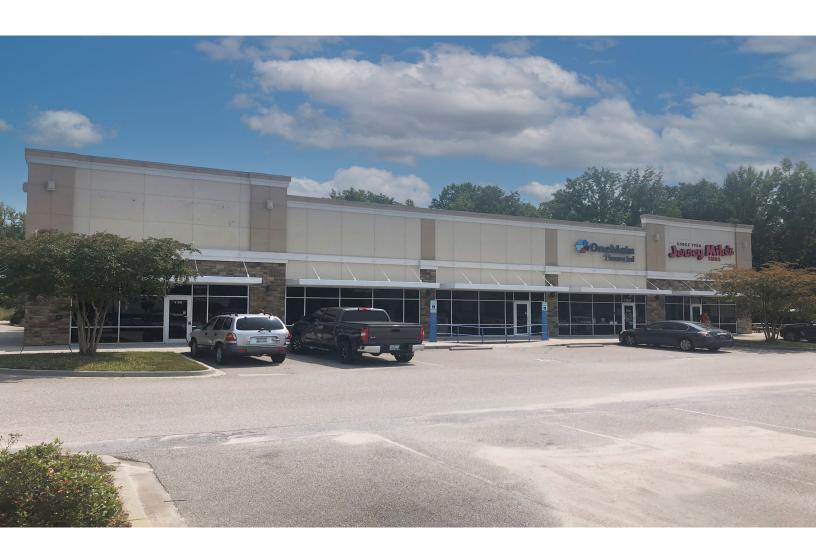

#### NEW RETAIL SPACE FOR LEASE

- Motivated owner with incentives available
- Built in 2015, First Generation Space
- Anchored by Academy Sports & Party City
- **Premier Regional Retail Destination**
- Located just one mile from the intersection of I-20 and I-95
- Prominent location in a heavily-travelled retail
- LEASE RATE: \$22.00-\$25.00 PSF NNN
- Availablilites:
- +/-2,800 sf
- +/- 4,575 SF (May be subdivided)
- +/- 2,400 SF (\*Second generation restaurant space\*)