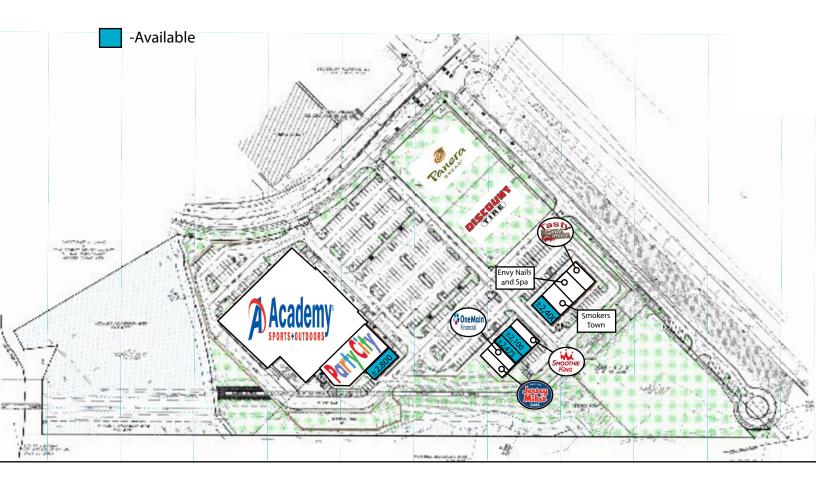

#### NEW RETAIL SPACE FOR LEASE

- Motivated owner with incentives available
- Built in 2015, First Generation Space
- Anchored by Academy Sports & Party City
- **Premier Regional Retail Destination**
- Located just one mile from the intersection of I-20 and I-95
- Prominent location in a heavily-travelled retail
- LEASE RATE: \$22.00-\$25.00 PSF NNN
- Availablilites:
- +/-2,800 sf
- +/- 4,575 SF (May be subdivided)
- +/- 2,400 SF (\*Second generation restaurant space\*)