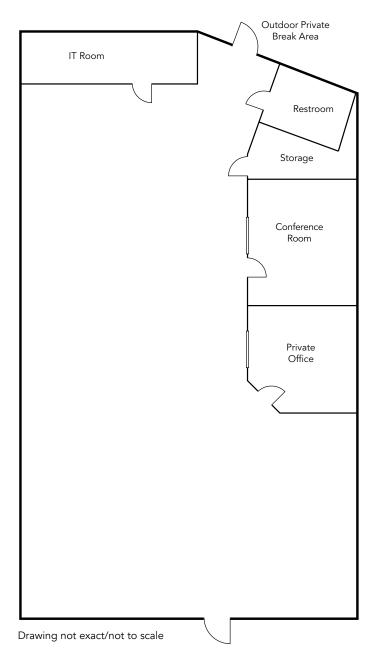

### **Retail and Office Space Available**

- Suite G: ±1,500 Square Feet
- 1 private office
- Conference room/storage
- IT room
- Price \$2.50 PSF NNN
- Successful Shopping Center border of Campbell and San Jose
- Rear outside seating area for tenant