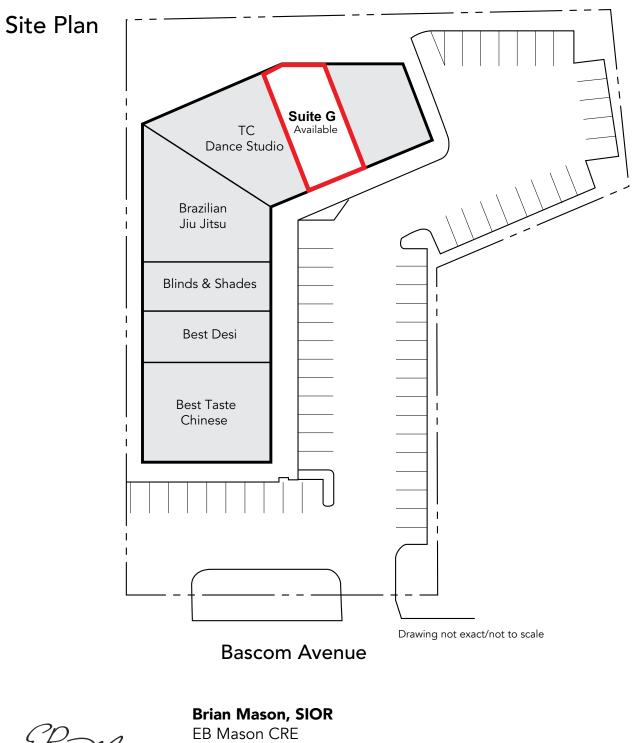

#### Suite G: ±1,500 Square Feet

IASON CRE

Brian Mason, SIOR EB Mason CRE 1.408.472.9498 brian@ebmasoncre.com License No. 01229363

2360 S. Bascom Ave, San Jose, CA

Bonger: CRE EB Mason CRE 1.408.472.9498 brian@ebmasoncre.com License No. 01229363