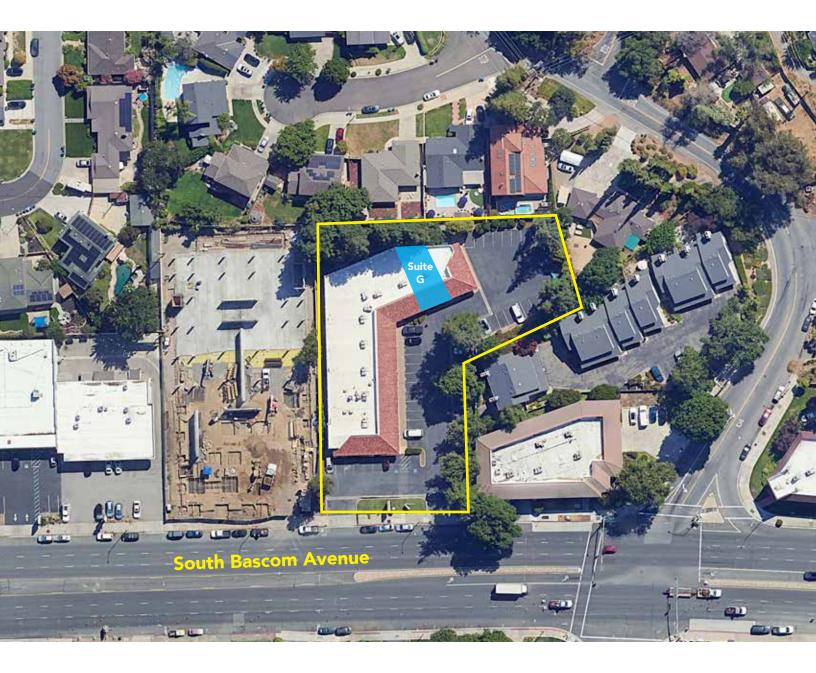

2360 S. Bascom Ave, San Jose, CA

RF

Brian Mason, SIOR EB Mason CRE 1.408.472.9498 brian@ebmasoncre.com License No. 01229363

2360 S. Bascom Ave, San Jose, CA

Brian Mason, SIOR EB Mason CRE 1.408.472.9498 brian@ebmasoncre.com License No. 01229363