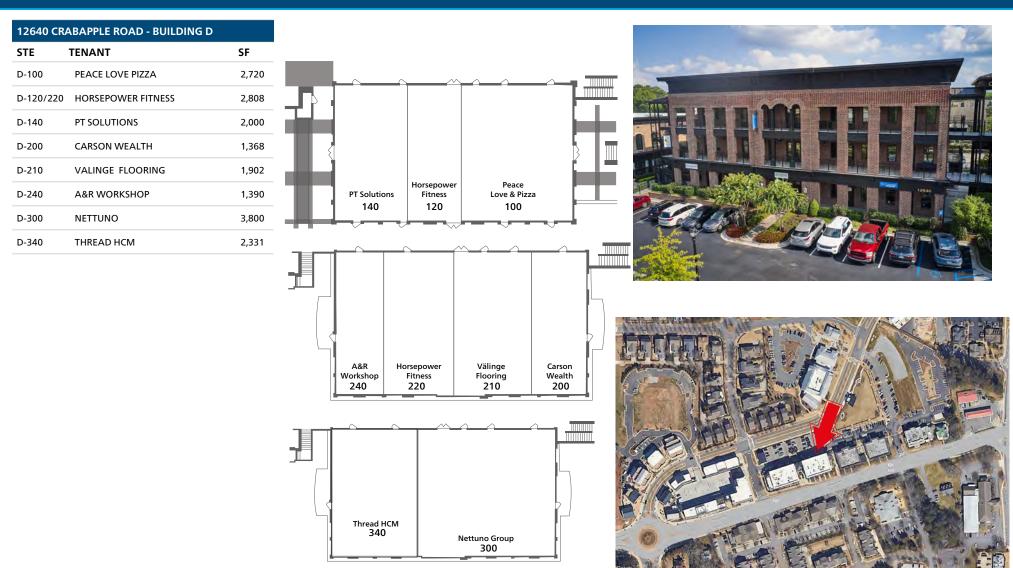

ow@ackermanco.net

Milton, GA 30004



#### 12650 CRABAPPLE ROAD - BUILDING C

| TENANT                           | SF                                                           |
|----------------------------------|--------------------------------------------------------------|
| OLDE BLIND DOG IRISH PUB         | 3,855                                                        |
| MICHELE COULTER SALON & BOUTIQUE | 2,000                                                        |
| ORKIN                            | 5,925                                                        |
|                                  | OLDE BLIND DOG IRISH PUB<br>MICHELE COULTER SALON & BOUTIQUE |









### Ackerman Retail

#### COURTNEY BRUMBELOW

P: 770.913.3905 E: cbrumbelow@ackermanco.net



Milton, GA 30004



Ackerman Retail

COURTNEY BRUMBELOW

P: 770.913.3905 E: cbrumbelow@ackermanco.net



Milton, GA 30004



### Ackerman Retail

#### COURTNEY BRUMBELOW

P: 770.913.3905 E: cbrumbelow@ackermanco.net



Milton, GA 30004



### Ackerman Retail

COURTNEY BRUMBELOW

P: 770.913.3905 E: cbrumbelow@ackermanco.net



Milton, GA 30004





| 12610 CRABAPPLE ROAD - BUILDING G |                                          |       |  |
|-----------------------------------|------------------------------------------|-------|--|
| STE                               | TENANT                                   | SF    |  |
| G-101                             | AMELINE SHOPPE                           | 2,210 |  |
| G-102                             | THE DAILY PILATES                        | 2,493 |  |
| G-103