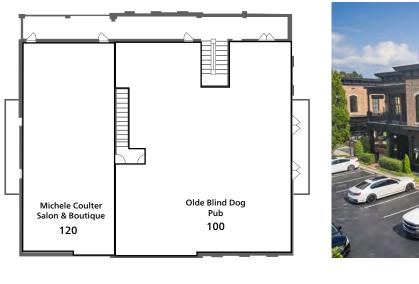

#### 12650 CRABAPPLE ROAD - BUILDING C

| TENANT                           | SF                                                           |
|----------------------------------|--------------------------------------------------------------|
| OLDE BLIND DOG IRISH PUB         | 3,855                                                        |
| MICHELE COULTER SALON & BOUTIQUE | 2,000                                                        |
| ORKIN                            | 5,925                                                        |
|                                  | OLDE BLIND DOG IRISH PUB<br>MICHELE COULTER SALON & BOUTIQUE |