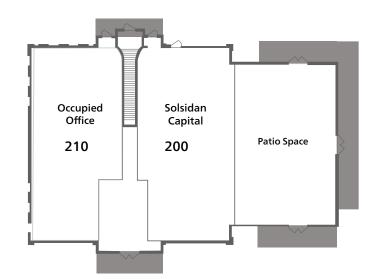

#### 12670 CRABAPPLE ROAD - BUILDING A

| STE   | TENANT                    | SF    |
|-------|---------------------------|-------|
| A-100 | INDIGO HOME & DESIGN      | 2,284 |
| A-105 | MILTON HISTORICAL SOCIETY | 990   |
| A-110 | CRABAPPLE DENTAL          | 2,937 |
| A-200 | SOLSIDAN CAPITAL          | 1,750 |
| A-210 | OCCUPIED OFFICE           | 2,350 |