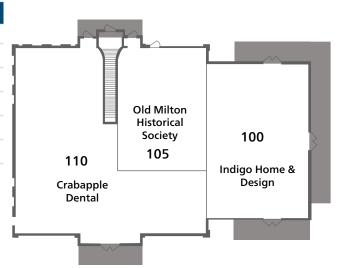

#### 12670 CRABAPPLE ROAD - BUILDING A

| STE   | TENANT                    | SF    |
|-------|---------------------------|-------|
| A-100 | INDIGO HOME & DESIGN      | 2,284 |
| A-105 | MILTON HISTORICAL SOCIETY | 990   |
| A-110 | CRABAPPLE DENTAL          | 2,937 |
| A-200 | SOLSIDAN CAPITAL          | 1,750 |
| A-210 | OCCUPIED OFFICE           | 2,350 |