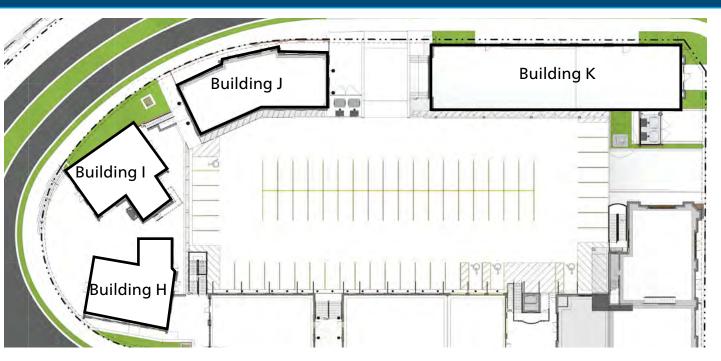

## **1845 - 1935 HERITAGE WALK**

Milton, GA 30004

| 1845 HERITAGE WALK - BUILDING H |               |       |  |
|---------------------------------|---------------|-------|--|
| STE                             | TENANT        | SF    |  |
| H-100                           | THE NEST CAFÉ | 2,083 |  |

| 1865 HERITAGE WALK - BUILDING I |                |       |
|---------------------------------|----------------|-------|
| STE                             | TENANT         | SF    |
| I-100                           | LILY SUSHI BAR | 2,828 |

| 1885 HERITAGE WALK - BUILDING J |                   |       |
|---------------------------------|-------------------|-------|
| STE                             | TENANT            | SF    |
| J-100                           | WHITETAIL BICYCLE | 2,910 |

| 1935 HERITAGE WALK - BUILDING K |                     |       |  |
|---------------------------------|---------------------|-------|--|
| STE                             | TENANT              | SF    |  |
| K-100                           | RESTO L'ANTOINETTE  | 2,488 |  |
| K-110                           | ALUMNI COOKIE DOUGH | 814   |  |
| K-120/130                       | REESHA BARBERSHOP   | 2,522 |  |