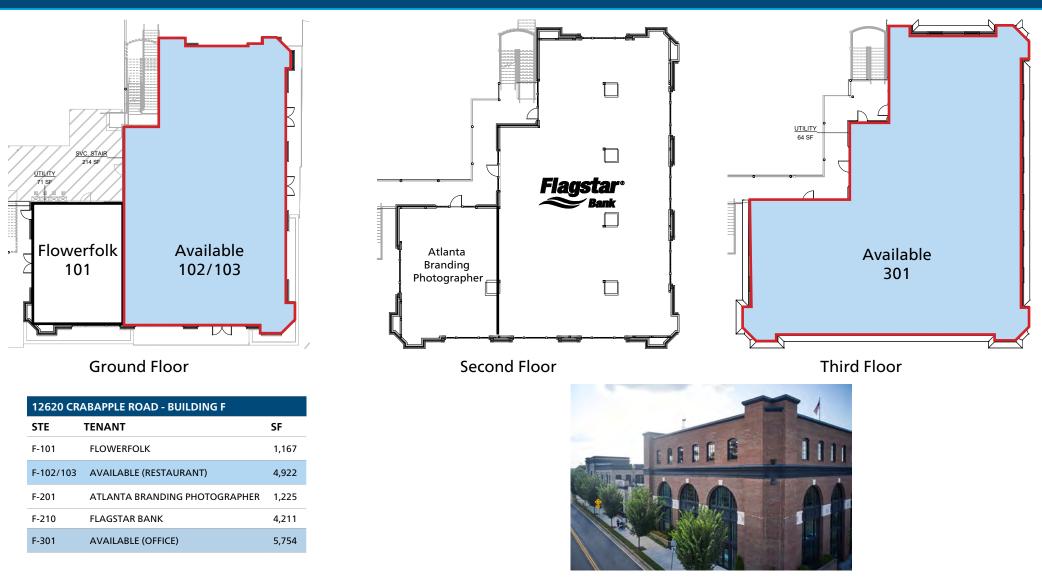

----------------------------------------------------------|
| OLDE BLIND DOG IRISH PUB         | 3,855                                                        |
| MICHELE COULTER SALON & BOUTIQUE | 2,000                                                        |
| ORKIN                            | 5,925                                                        |
|                                  | OLDE BLIND DOG IRISH PUB<br>MICHELE COULTER SALON & BOUTIQUE |









### Ackerman Retail

#### COURTNEY BRUMBELOW

P: 770.913.3905 E: cbrumbelow@ackermanco.net



Milton, GA 30004



Ackerman Retail

COURTNEY BRUMBELOW

P: 770.913.3905 E: cbrumbelow@ackermanco.net



Milton, GA 30004



### Ackerman Retail

#### COURTNEY BRUMBELOW

P: 770.913.3905 E: cbrumbelow@ackermanco.net



Milton, GA 30004



### Ackerman Retail

COURTNEY BRUMBELOW

P: 770.913.3905 E: cbrumbelow@ackermanco.net



Milton, GA 30004





| 12610 CRABAPPLE ROAD - BUILDING G |                                          |       |  |
|-----------------------------------|------------------------------------------|-------|--|
| STE                               | TENANT                                   | SF    |  |
| G-101                             | AMELINE SHOPPE                           | 2,210 |  |
| G-102                             | THE DAILY PILATES                        | 2,493 |  |
| G-103                             | KITCHENS BY DESIGN                       | 1,388 |  |
| G-201                             | PRESCOTT DESIGN/<br>NORTH ATLANTA INJURY | 1,700 |  |
| G-202                             | MOVEM