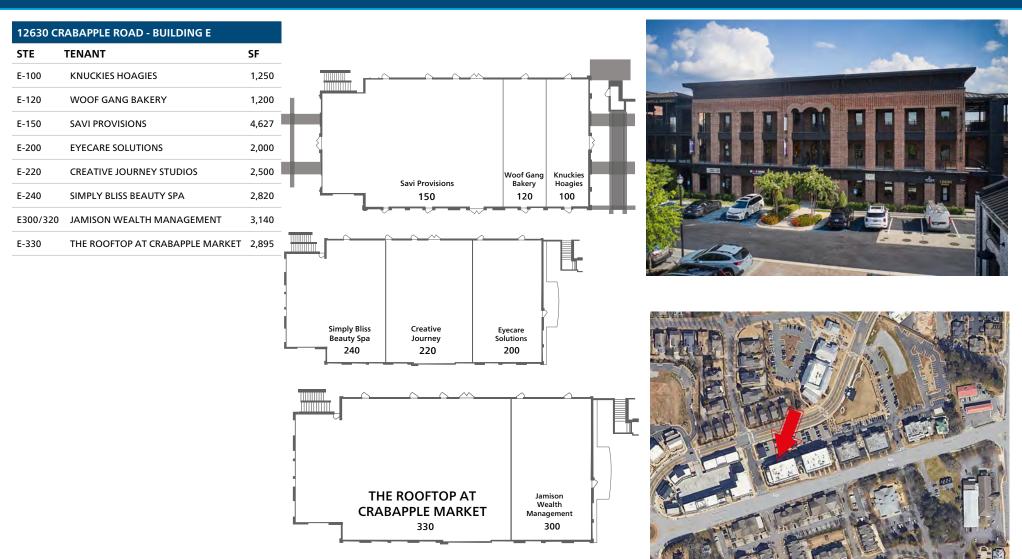

| SF                                                           |
|----------------------------------|--------------------------------------------------------------|
| OLDE BLIND DOG IRISH PUB         | 3,855                                                        |
| MICHELE COULTER SALON & BOUTIQUE | 2,000                                                        |
| ORKIN                            | 5,925                                                        |
|                                  | OLDE BLIND DOG IRISH PUB<br>MICHELE COULTER SALON & BOUTIQUE |









### Ackerman Retail

#### COURTNEY BRUMBELOW

P: 770.913.3905 E: cbrumbelow@ackermanco.net



Milton, GA 30004



Ackerman Retail

COURTNEY BRUMBELOW

P: 770.913.3905 E: cbrumbelow@ackermanco.net



Milton, GA 30004



### Ackerman Retail

#### COURTNEY BRUMBELOW

P: 770.913.3905 E: cbrumbelow@ackermanco.net



Milton, GA 30004



### Ackerman Retail

COURTNEY BRUMBELOW

P: 770.913.3905 E: cbrumbelow@ackermanco.net



Milton, GA 30004





| 12610 CRABAPPLE ROAD - BUILDING G |                                          |       |  |
|-----------------------------------|------------------------------------------|-------|--|
| STE                               | TENANT                                   | SF    |  |
| G-101                             | AMELINE SHOPPE                           | 2,210 |  |
| G-102                             | THE DAILY PILATES                        | 2,493 |  |
| G-103                             | KITCHENS BY DESIGN                       | 1,388 |  |
| G-201