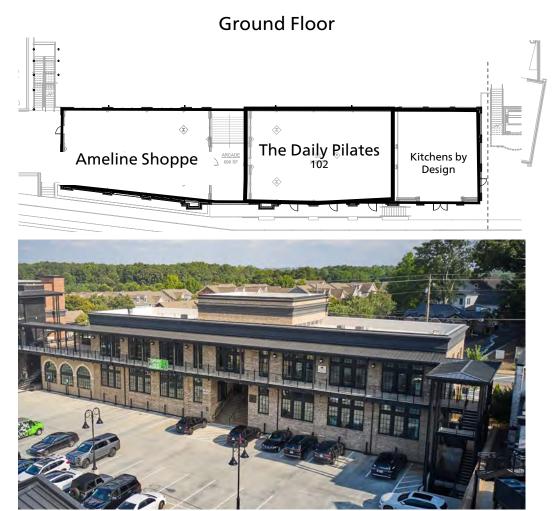

### Ackerman Retail

COURTNEY BRUMBELOW

P: 770.913.3905 E: cbrumbelow@ackermanco.net

Milton, GA 30004

| 12610 CRABAPPLE ROAD - BUILDING G |                                          |       |  |
|-----------------------------------|------------------------------------------|-------|--|
| STE                               | TENANT                                   | SF    |  |
| G-101                             | AMELINE SHOPPE                           | 2,210 |  |
| G-102                             | THE DAILY PILATES                        | 2,493 |  |
| G-103                             | KITCHENS BY DESIGN                       | 1,388 |  |
| G-201                             | PRESCOTT DESIGN/<br>NORTH ATLANTA INJURY | 1,700 |  |
| G-202                             | MOVEMENT MARTIAL ARTS                    | 2,244 |  |
| G-203                             | AVAILABLE (OFFICE)                       | 1,345 |  |