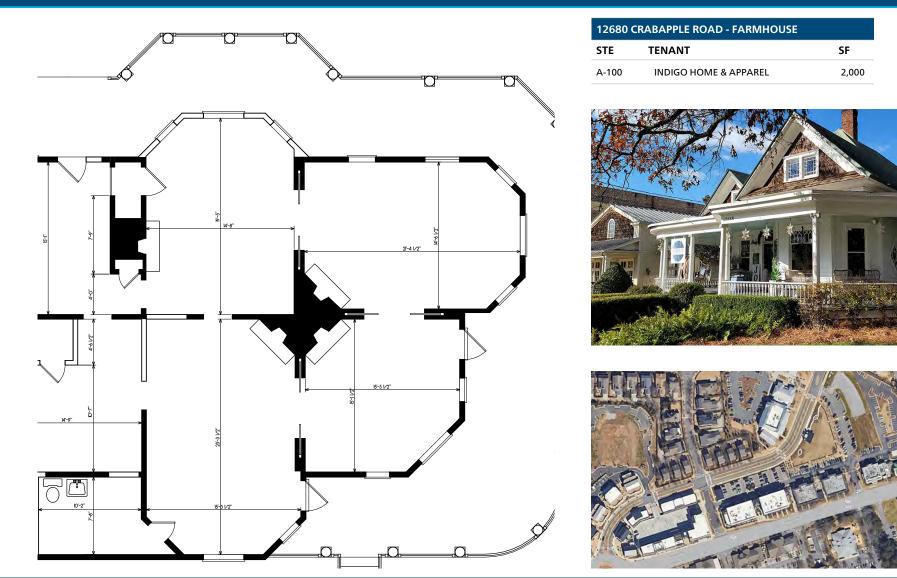

#### 12670 CRABAPPLE ROAD - BUILDING A

| STE   | TENANT                    | SF    |
|-------|---------------------------|-------|
| A-100 | INDIGO HOME & DESIGN      | 2,284 |
| A-105 | MILTON HISTORICAL SOCIETY | 990   |
| A-110 | CRABAPPLE DENTAL          | 2,937 |
| A-200 | SOLSIDAN CAPITAL          | 1,750 |
| A-210 | OCCUPIED OFFICE           | 2,350 |