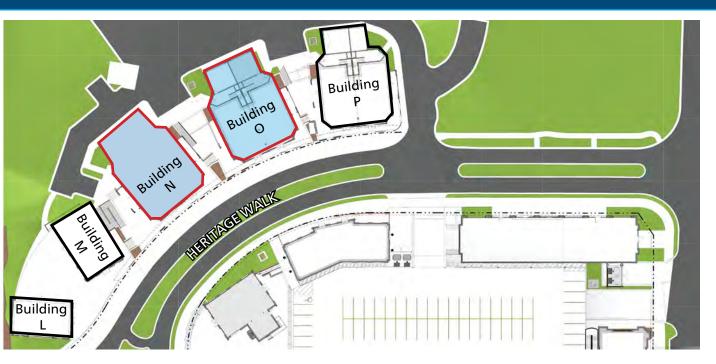

| 1870 HERITAGE WALK - BUILDING N |           |       |
|---------------------------------|-----------|-------|
| STE                             | TENANT    | SF    |
| N-100                           | AVAILABLE | 3,063 |

| 1880 HERITAGE WALK - BUILDING O |           |       |  |
|---------------------------------|-----------|-------|--|
| STE                             | TENANT    | SF    |  |
| O-100                           | AVAILABLE | 3,026 |  |

| 1890 HERITAGE WALK - BUILDING P |                         |       |  |
|---------------------------------|-------------------------|-------|--|
| STE                             | TENANT                  | SF    |  |
| P-101                           | POE & COMPANY BOOKSTORE | 1,570 |  |
| P-102                           | EVIMERO MARKETPLACE     | 1,570 |  |