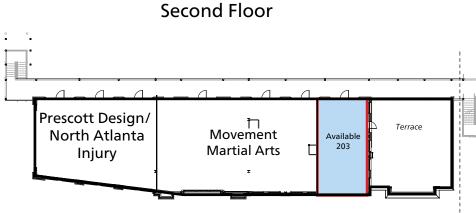

### Ackerman Retail

COURTNEY BRUMBELOW

P: 770.913.3905 E: cbrumbelow@ackermanco.net

Milton, GA 30004

| 12610 CRABAPPLE ROAD - BUILDING G |                                          |       |  |
|-----------------------------------|------------------------------------------|-------|--|
| STE                               | TENANT                                   | SF    |  |
| G-101                             | AMELINE SHOPPE                           | 2,210 |  |
| G-102                             | THE DAILY PILATES                        | 2,493 |  |
| G-103                             | KITCHENS BY DESIGN                       | 1,388 |  |
| G-201                             | PRESCOTT DESIGN/<br>NORTH ATLANTA INJURY | 1,700 |  |
| G-202                             | MOVEMENT MARTIAL ARTS                    | 2,244 |  |
| G-203                             | AVAILABLE (OFFICE)                       | 1,345 |  |