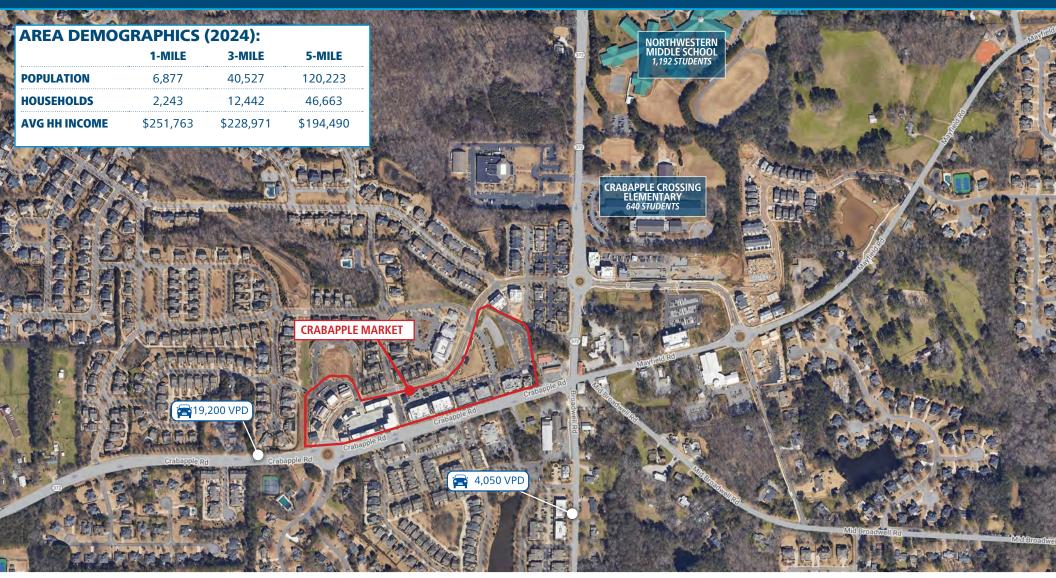

### **PROPERTY HIGHLIGHTS**

- Lifestyle center located in the heart of Milton's Crabapple District
- Strong mix of boutiques, restaurants, retail, medical and office users
- Unique historic architectural style buildings, featuring 1st, 2nd, and 3rd floor availabilities
- Milton is one of the highest income areas in Metro Atlanta, with an average household income of over \$225,000 within 3 miles