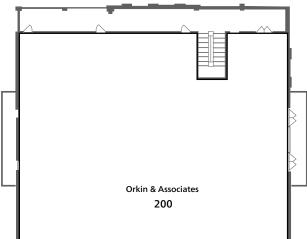

#### 12650 CRABAPPLE ROAD - BUILDING C

| TENANT                           | SF                                                           |
|----------------------------------|--------------------------------------------------------------|
| OLDE BLIND DOG IRISH PUB         | 3,855                                                        |
| MICHELE COULTER SALON & BOUTIQUE | 2,000                                                        |
| ORKIN                            | 5,925                                                        |
|                                  | OLDE BLIND DOG IRISH PUB<br>MICHELE COULTER SALON & BOUTIQUE |