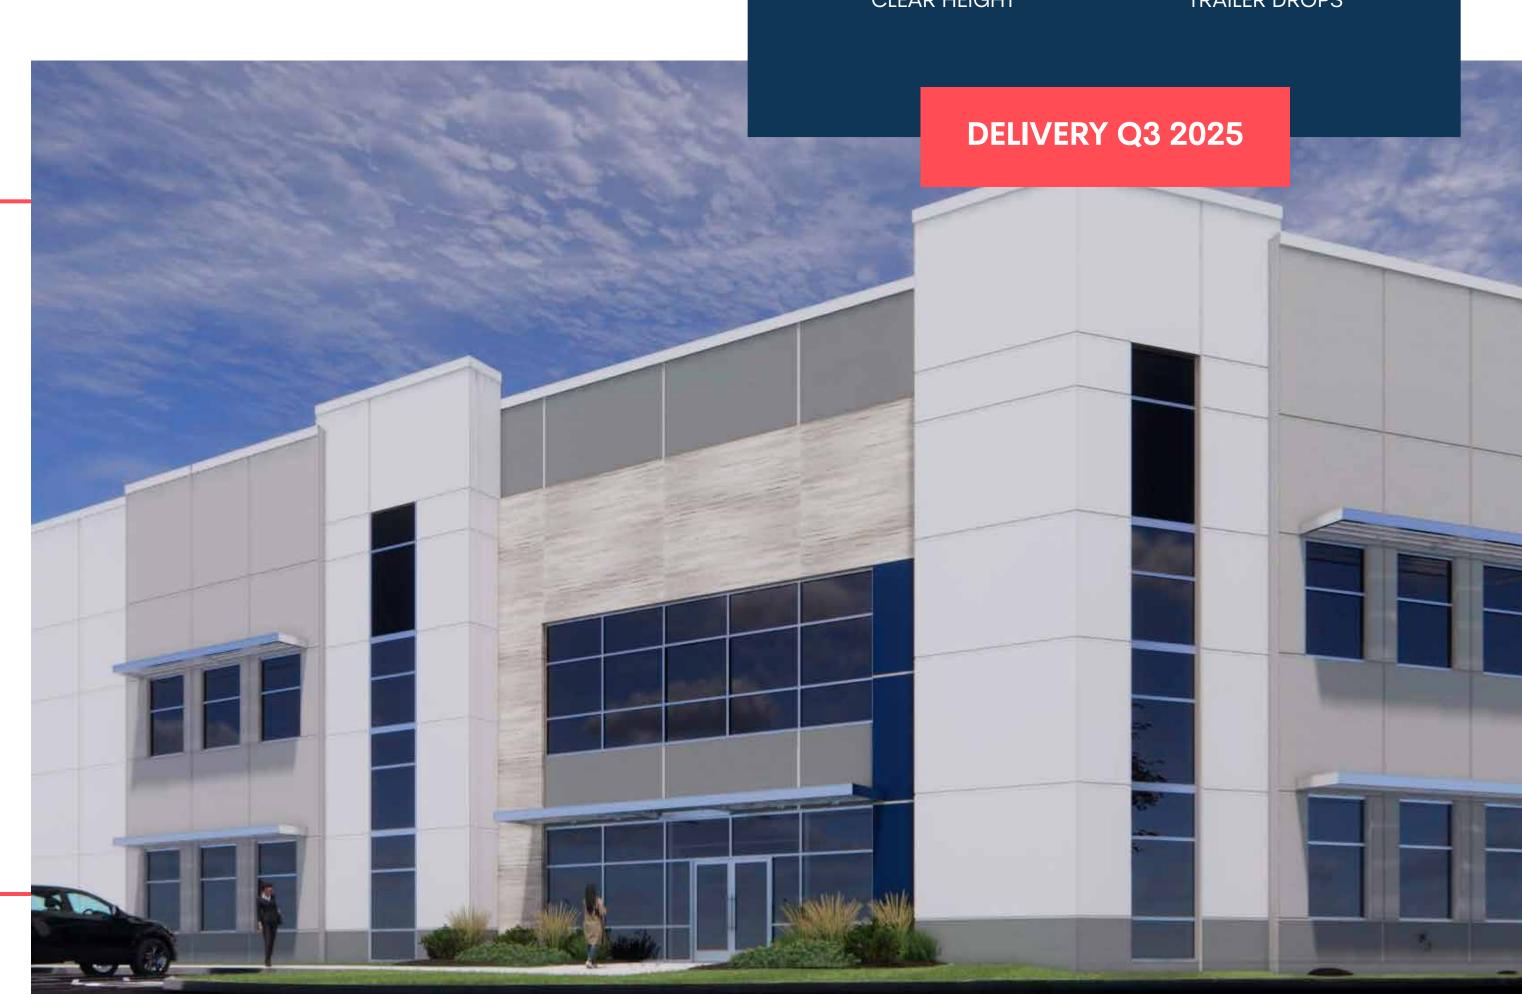

# Dorsey Run Logistcs Center

7559 OLD JESSUP ROAD, JESSUP, MD 20794

LIVE CONSTRUCTION

**220,284 sq. ft.**AVAILABLE

**52 total** DOCK DOORS

Build-to-suit

166

OFFICE AREA

#### **Features**

Dorsey Run Logistics Center is a site comprised of 1 building on 24.94 acres.

Building is a 220,284 sq. ft., 36' clear height, concrete tilt-wall, rear loaded distribution warehouse.

Pre-approved for up to 14,738 sq. ft. of office space.