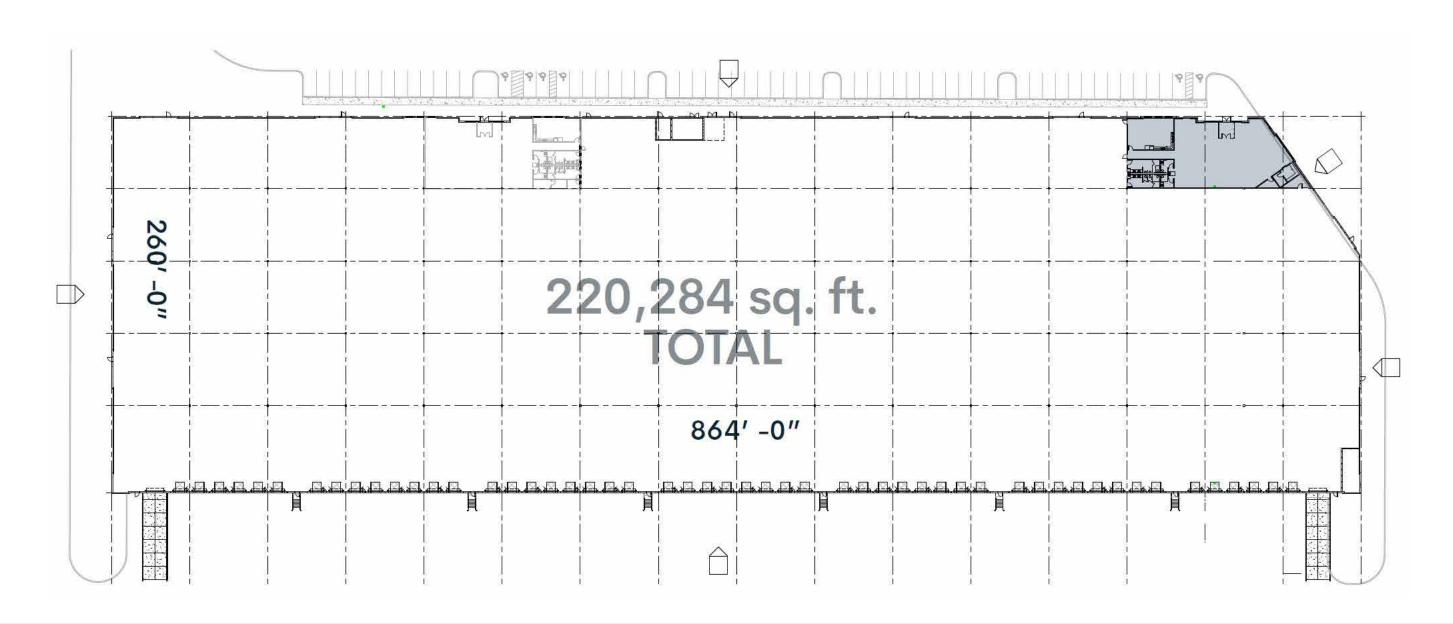

#### **Features**

Dorsey Run Logistics Center is a site comprised of 1 building on 24.94 acres.

Building is a 220,284 sq. ft., 36' clear height, concrete tilt-wall, rear loaded distribution warehouse.

Pre-approved for up to 14,738 sq. ft. of office space.

## Building Specifications

| Building Size  | 220,284 sq. ft.            | Drive-ins          | 2                                   |
|----------------|----------------------------|--------------------|-------------------------------------|
| Available      | 220,284 sq. ft.            | Format             | Rear Load                           |
| Office Space   | ±5,529 sq. ft.             | Trailer Parking    | ± 35 stalls                         |
| Clear Height   | 32'                        | Automobile Parking | 166 spaces & 4 EV charging stations |
| Dimensions     | 864' x 260'                | Sprinklers         | ESFR                                |
| Column Spacing | 54" x 50' (60' speed bays) | Lighting           | LED                                 |
| Dock Doors     | 52                         | Power              | 2,500 amps                          |