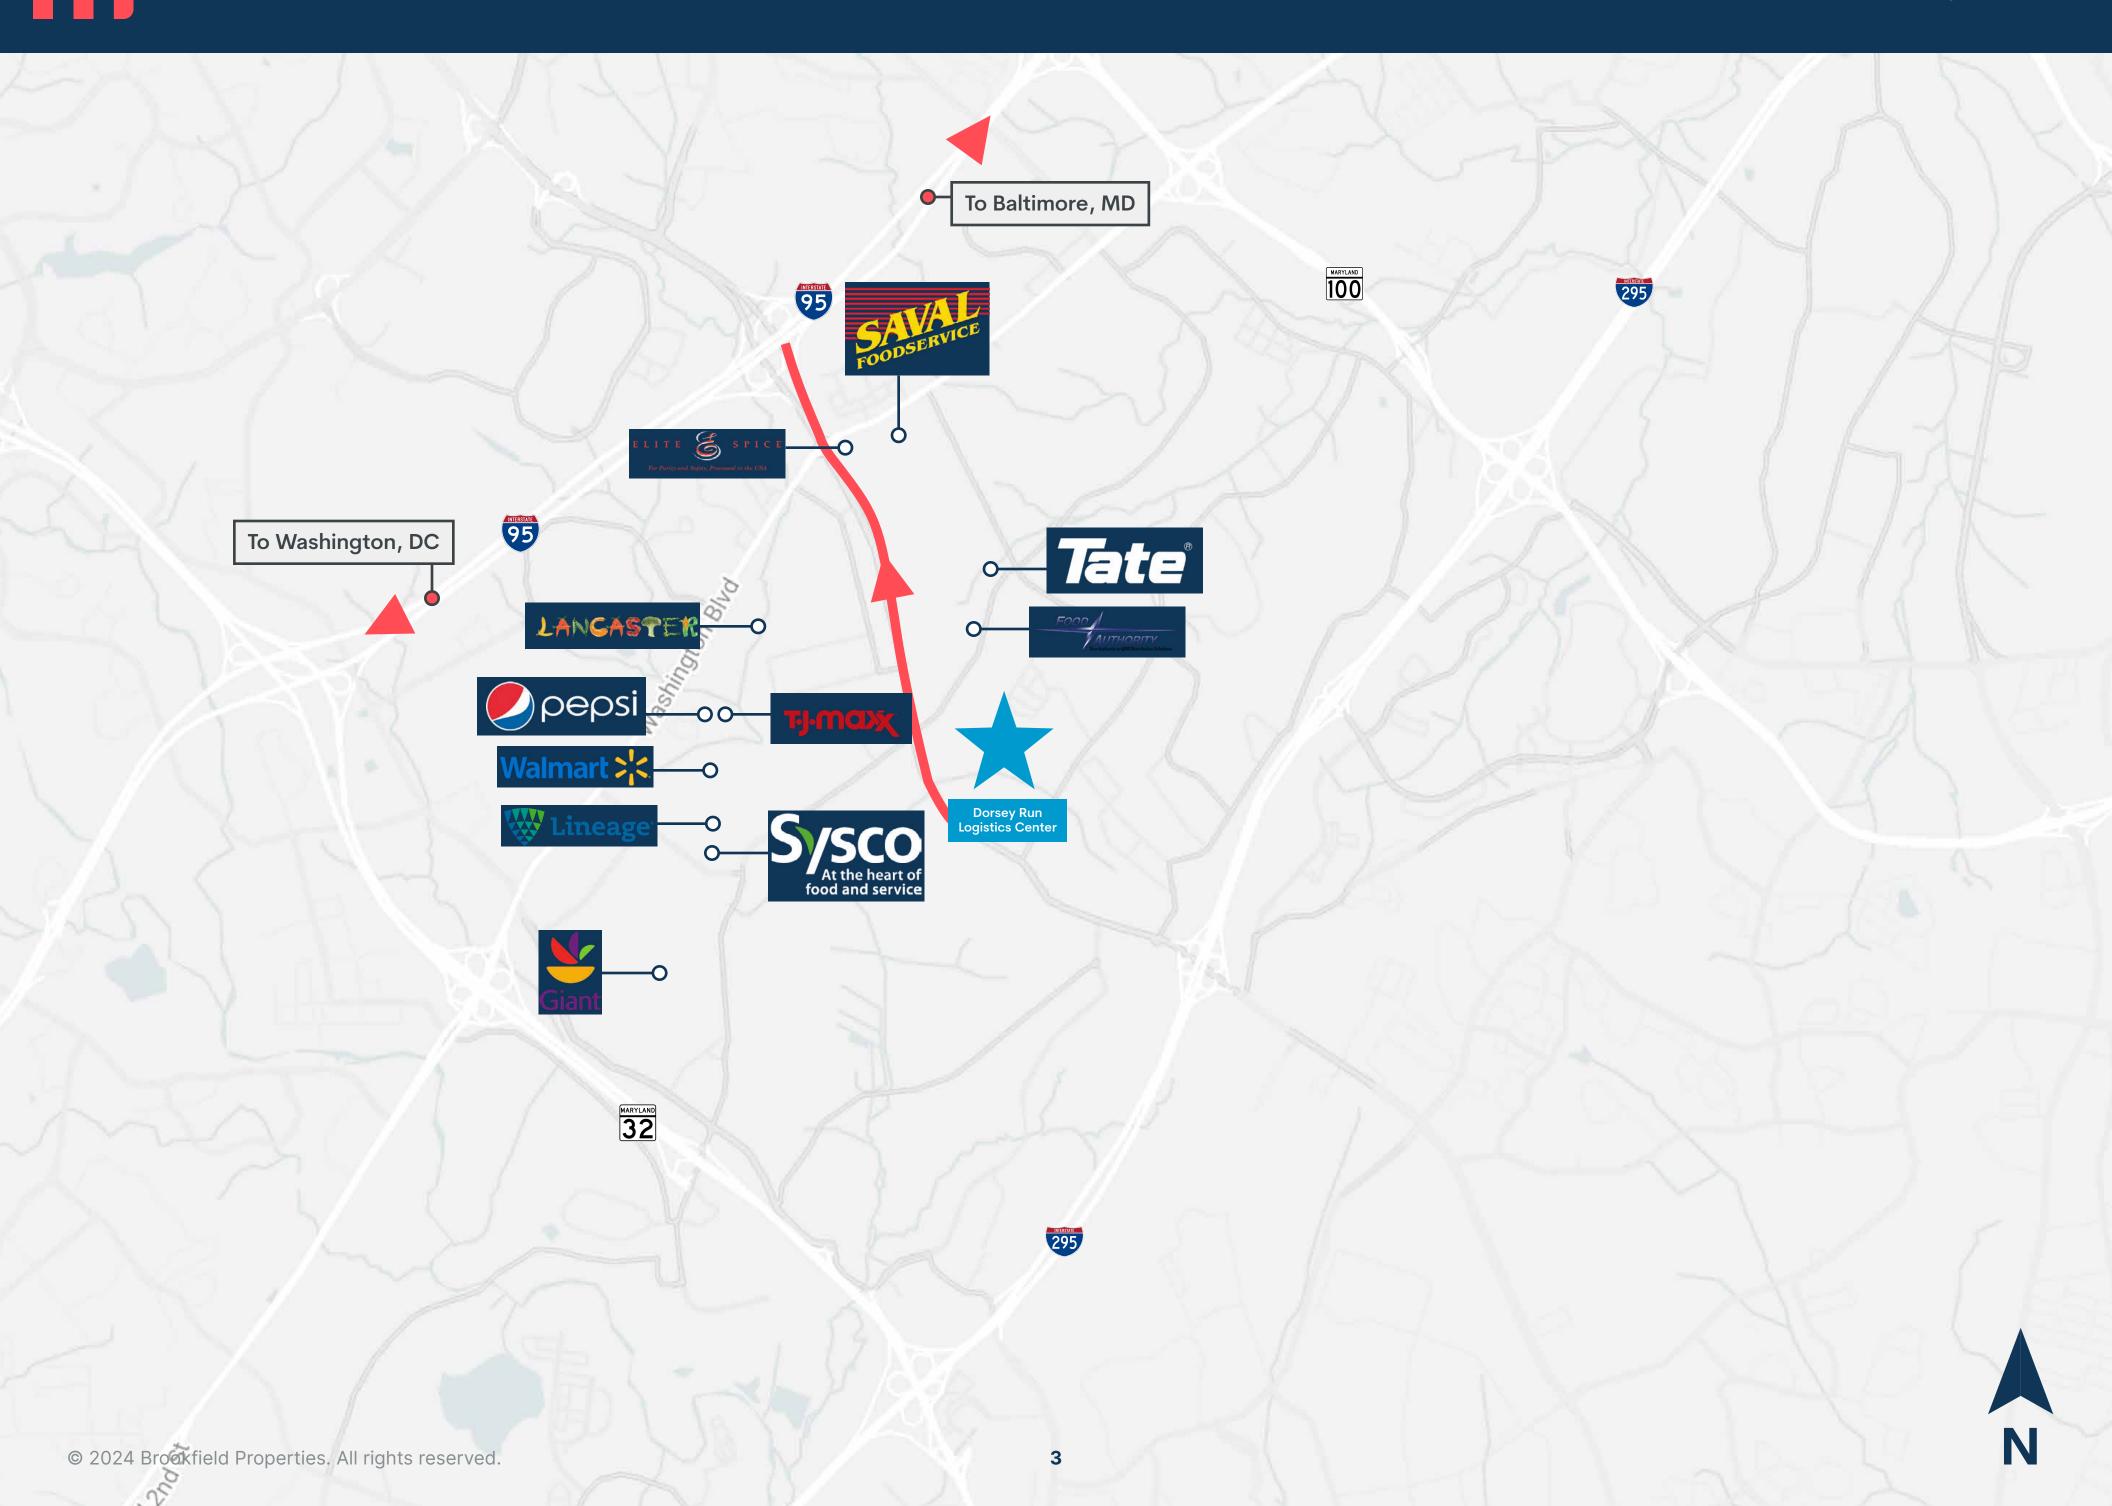

# Connectivity & Corporate Neighbors

95

BWI Airport 8.6 miles

Baltimore, MD 16 miles

Port of Baltimore 19 miles

Washington, DC 26 miles

(29) (100) (29) (32)

(50)

Baltimore, MD

(32)

200

Washington, D.C.

© 2024 Brookfield Properties. All rights reserved.

495

4