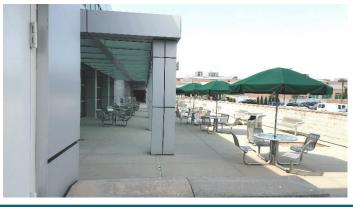

- Arrangement of training rooms are in blocks of three and four allowing for

120 person per block

- Breakout Rooms

- Pantry & Lounge

- Private Offices

- Support Space

- Will Modify to Suit

Audio Visual: Creston System is integrated with an overhead speaker system and