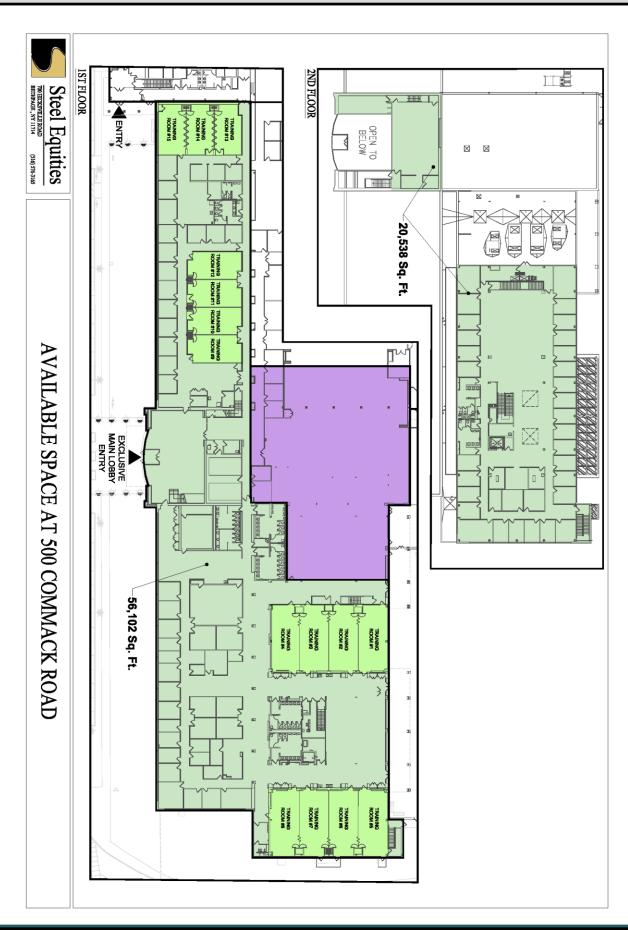

## 500 Commack Road, Commack, NY 11725 (Former Allergan)

Property Type: Class "A" Offices with Extensive Training Facilities

Location: Proximity to Northern State Parkway &

Long Island Expressway

Space Available: 1st Floor- 56,102 SF

2<sup>nd</sup> Floor- 20,538 SF

**Features:** - Dedicated Entrance and Signage

- Exclusive Outdoor Patio

- 17 Training Rooms each equipped with a Creston Audio/Visual system

- Each Training Room seats approximately 30 people

- Arrangement of training rooms are in blocks of three and four allowing for

120 person per block

- Breakout Rooms

- Pantry & Lounge

- Private Offices

- Support Space

- Will Modify to Suit

Audio Visual: Creston System is integrated with an overhead speaker system and