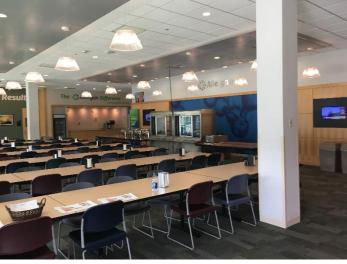

2<sup>nd</sup> Floor- 20,538 SF

**Features:** - Dedicated Entrance and Signage

- Exclusive Outdoor Patio

- 17 Training Rooms each equipped with a Creston Audio/Visual system

- Each Training Room seats approximately 30 people

- Arrangement of training rooms are in blocks of three and four allowing for

120 person per block

- Breakout Rooms

- Pantry & Lounge

- Private Offices

- Support Space

- Will Modify to Suit

Audio Visual: Creston System is integrated with an overhead speaker system and