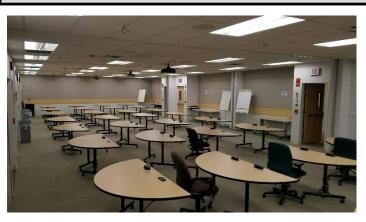

2<sup>nd</sup> Floor- 20,538 SF

**Features:** - Dedicated Entrance and Signage

- Exclusive Outdoor Patio

- 17 Training Rooms each equipped with a Creston Audio/Visual system

- Each Training Room seats approximately 30 people

- Arrangement of training rooms are in blocks of three and four allowing for

120 person per block

- Breakout Rooms

- Pantry & Lounge

- Private Offices

- Support Space

- Will Modify to Suit

Audio Visual: Creston System is integrated with an overhead speaker system and

portable tabletop mics, electrically controlled projector screens, Sony

Overhead LCD projector and remote key board.

**Parking:** 5:1 parking ratio

The information contained herein has either been provided by publicly available data or obtained from sources that we deem reliable. The information is subject to errors, omissions, modifications, and to any listing condition not otherwise provided. We have no reason to doubt the accuracy of the details herein but provide no guarantee to its reliability. All zoning, measurements, allowable uses, and all other information herein must be independently verified.