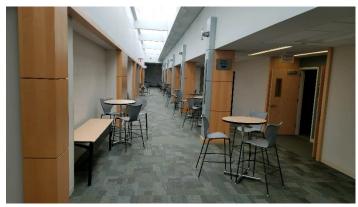

2<sup>nd</sup> Floor- 20,538 SF

**Features:** - Dedicated Entrance and Signage

- Exclusive Outdoor Patio

- 17 Training Rooms each equipped with a Creston Audio/Visual system

- Each Training Room seats approximately 30 people

- Arrangement of training rooms are in blocks of three and four allowing for

120 person per block

- Breakout Rooms

- Pantry & Lounge

- Private Offices

- Support Space

- Will Modify to Suit

Audio Visual: Creston System is integrated with an overhead speaker system and