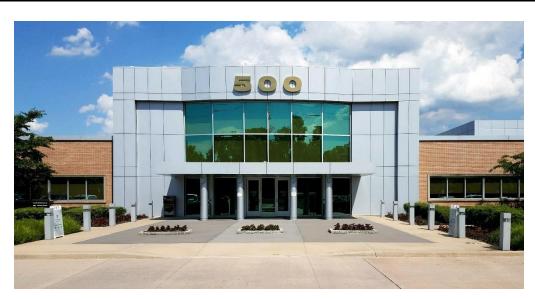

## STATE OF THE ART 77,000 SF TRAINING/OFFICE FACILITY

## 500 Commack Road, Commack, NY 11725 (Former Allergan)

Property Type: Class "A" Offices with Extensive Training Facilities

Location: Proximity to Northern State Parkway &

Long Island Expressway

Space Available: 1st Floor- 56,102 SF