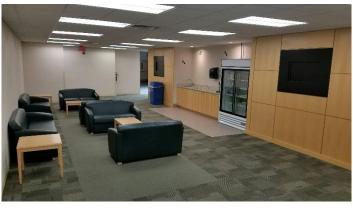

- Arrangement of training rooms are in blocks of three and four allowing for

120 person per block

- Breakout Rooms

- Pantry & Lounge

- Private Offices

- Support Space

- Will Modify to Suit

Audio Visual: Creston System is integrated with an overhead speaker system and