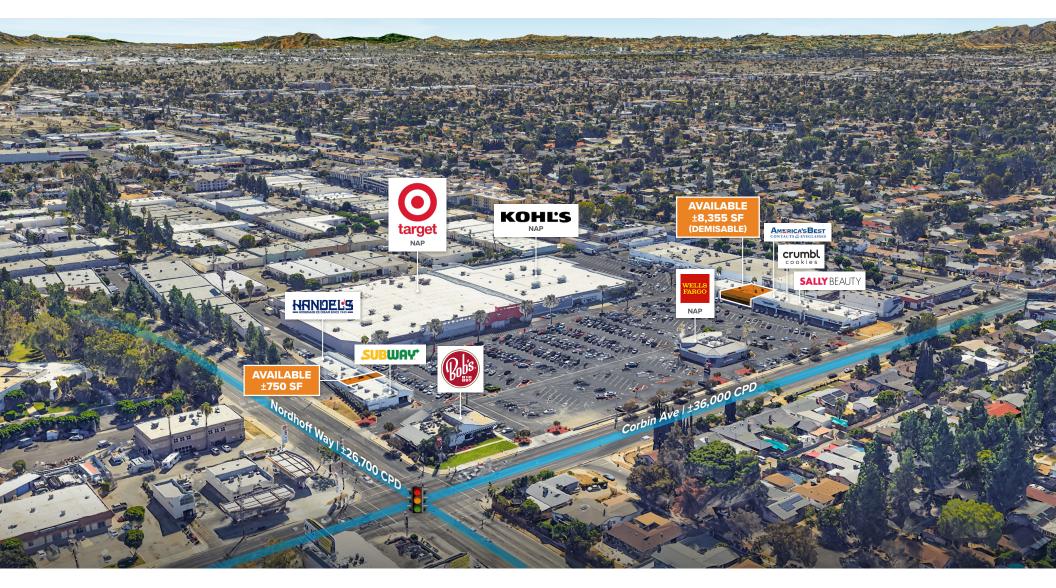

### NORTHRIDGE PLAZA SHOPPING CENTER

### SHOP SPACES AVAILABLE | ±750-8,355 SF

Corbin Ave & Nordhoff Way | Northridge, CA

For leasing, please contact:

RANDI COHEN | Lic. 02135211 p 310 439 8000 e Randi.Cohen@BetaAgency.com RICHARD RIZIKA | Lic. 01044064 e Richard.Rizika@BetaAgency.com

## PROPERTY HIGHLIGHTS

- Recently remodeled community center anchored by Target and Kohl's
- Located at the intersection of Corbin Ave & Nordhoff Way in the heart of Northridge with a traffic count over 62,000 CPD
- A densely populated trade area with average household incomes in excess of \$120,000
- Daytime population over 80k within 2-miles
- +  $\pm$  24 Tesla charging stations