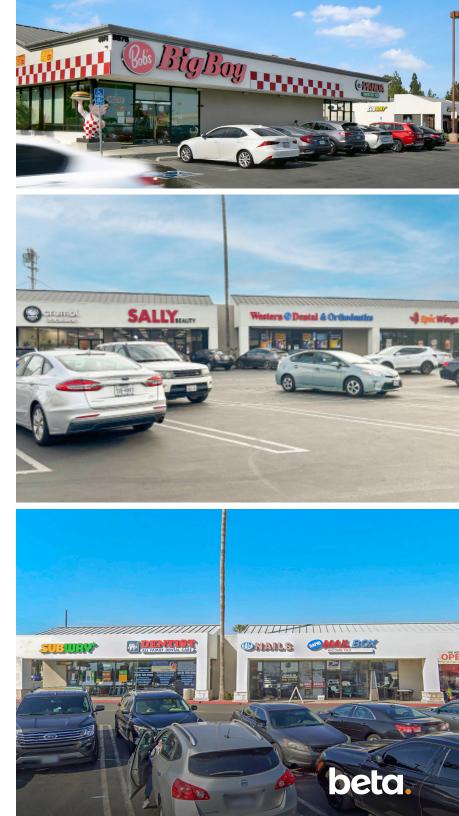

#### | Area Overview

Northridge Plaza

of the property to determine to your satisfaction the suitability of the property meet your needs.

| South Building                         |       |  |  |  |
|----------------------------------------|-------|--|--|--|
| Suite Tenant                           | SF    |  |  |  |
| 8742 Hodori 365/Boba 365 (Coming Soon) | 3,400 |  |  |  |
| 8748 Western Dental                    | 4,000 |  |  |  |
| 8750 Sally Beauty Supply               | 1,950 |  |  |  |
| 8752 Crumbl Cookies                    | 1,750 |  |  |  |
| 8758 America's Best                    | 3,500 |  |  |  |
| 8760 AVAILABLE (Demisable)             | 8,355 |  |  |  |
| 8768 Relevé Studios                    | 5,100 |  |  |  |

| North Building              |       |  |
|-----------------------------|-------|--|
| Suite Tenant                | SF    |  |
| 8850 Handel's Ice Cream     | 2,600 |  |
| 8854 Copy Cutters           | 800   |  |
| 8856 Buenos Aires Grill     | 2,600 |  |
| 8860 AVAILABLE              | 750   |  |
| 8862 Kala Nails             | 750   |  |
| 8864 All Family Dental Care | 1,300 |  |
| 8866 Subway                 | 1,350 |  |
| 8870 Tacos El Tijuanese     | 1,600 |  |
| 8876 Bob's Big Boy          | 4,807 |  |