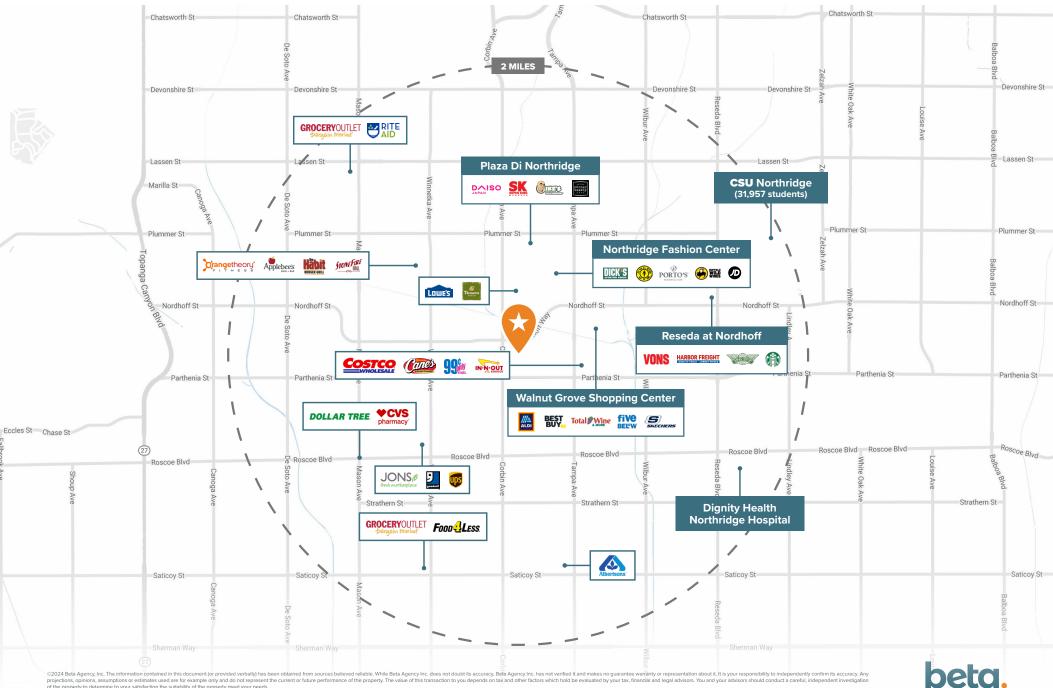

#### | Area Overview

Northridge Plaza

of the property to determine to your satisfaction the suitability of the property meet your needs.

| South Building                         |       |  |  |  |
|----------------------------------------|-------|--|--|--|
| Suite Tenant                           | SF    |  |  |  |
| 8742 Hodori 365/Boba 365 (Coming Soon) | 3,400 |  |  |  |
| 8748 Western Dental                    | 4,000 |  |  |  |
| 8750 Sally Beauty Supply               | 1,950 |  |  |  |
| 8752 Crumbl Cookies                    | 1,750 |  |  |  |
| 8758 America's Best                    | 3,500 |  |  |  |
| 8760 AVAILABLE (Demisable)             | 8,355 |  |  |  |
| 8768 Relevé Studios                    | 5,100 |  |  |  |