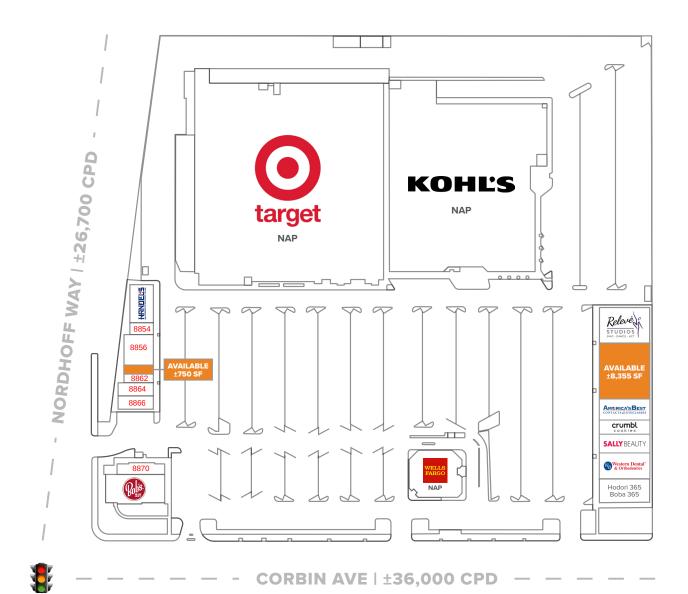

#### | Area Overview

Northridge Plaza

of the property to determine to your satisfaction the suitability of the property meet your needs.

| South Building                         |       |  |  |  |
|----------------------------------------|-------|--|--|--|
| Suite Tenant                           | SF    |  |  |  |
| 8742 Hodori 365/Boba 365 (Coming Soon) | 3,400 |  |  |  |
| 8748 Western Dental                    | 4,000 |  |  |  |
| 8750 Sally Beauty Supply               | 1,950 |  |  |  |
| 8752 Crumbl Cookies                    | 1,750 |  |  |  |
| 8758 America's Best                    | 3,500 |  |  |  |
| 8760 AVAILABLE (Demisable)             | 8,355 |  |  |  |
| 8768 Relevé Studios                    | 5,100 |  |  |  |

| North Building              |       |  |
|-----------------------------|-------|--|
| Suite Tenant                | SF    |  |
| 8850 Handel's Ice Cream     | 2,600 |  |
| 8854 Copy Cutters           | 800   |  |
| 8856 Buenos Aires Grill     | 2,600 |  |
| 8860 AVAILABLE              | 750   |  |
| 8862 Kala Nails             | 750   |  |
| 8864 All Family Dental Care | 1,300 |  |
| 8866 Subway                 | 1,350 |  |
| 8870 Tacos El Tijuanese     | 1,600 |  |
| 8876 Bob's Big Boy          | 4,807 |  |