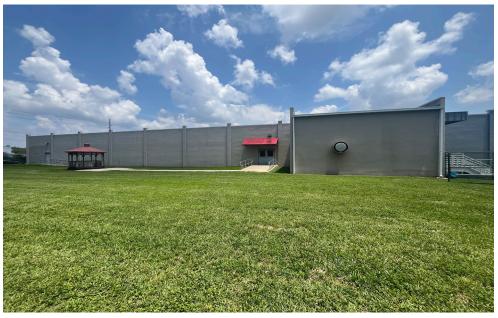

## **PROPERTY HIGHLIGHTS**

- 50,000 ± Square Feet
- 4.18 Acres
- Zoned M
- · Originally built as a manufacturing facility
  - \* 2,000A 480/277V 3 Phase internal bldg. switchgear
  - \* 1,000 KvA Transformer
  - \* 150+ Ton A/C & 16 HVAC Rooftop Units
- · High visibility on Waters Avenue
- 3 Truck Wells
- 180 Parking Spaces
  - \* Potential for more parking during the week next door
- 4-minute drive to Dale Mabry Highway
- 5-minute drive to Veterans Expressway
- 15-minute drive to I-275
- Located in Hillsborough County opportunity zone