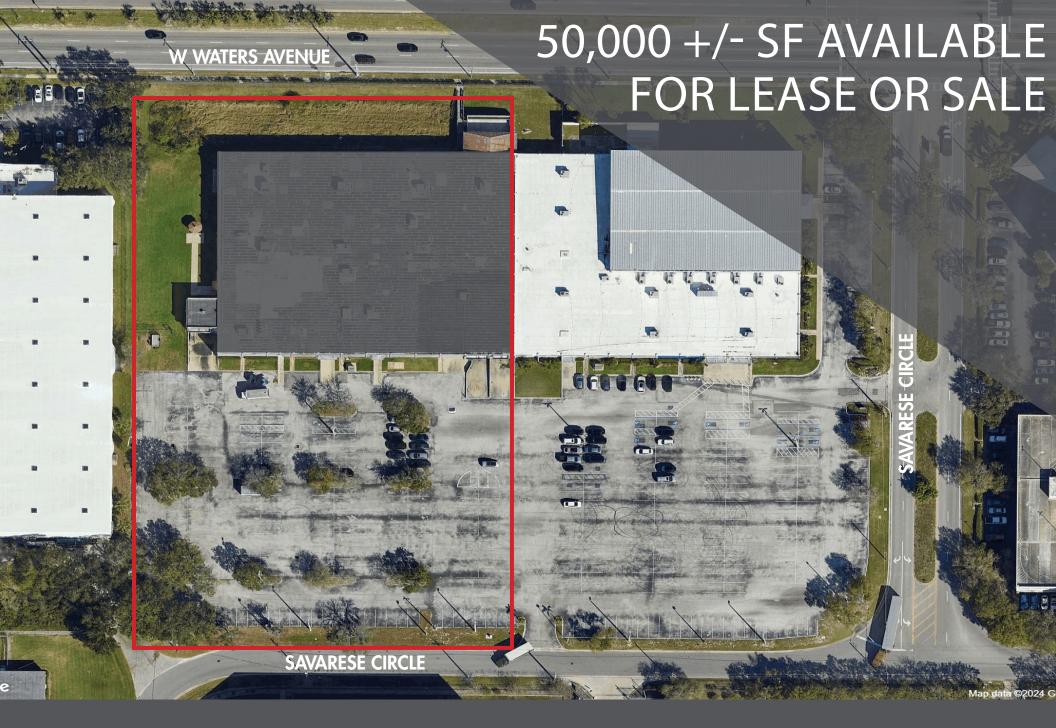

## **PROPERTY HIGHLIGHTS**

- 50,000 ± Square Feet
- 4.18 Acres
- Zoned M
- · Originally built as a manufacturing facility
  - \* 2,000A 480/277V 3 Phase internal bldg. switchgear
  - \* 1,000 KvA Transformer
  - \* 150+ Ton A/C & 16 HVAC Rooftop Units
- · High visibility on Waters Avenue
- 3 Truck Wells
- 180 Parking Spaces
  - \* Potential for more parking during the week next door
- 4-minute drive to Dale Mabry Highway
- 5-minute drive to Veterans Expressway
- 15-minute drive to I-275
- Located in Hillsborough County opportunity zone