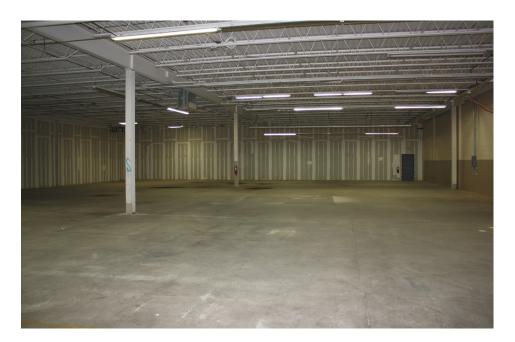

## **PROPERTY HIGHLIGHTS**

- 50,000 ± Square Feet
- 4.18 Acres
- Zoned M
- · Originally built as a manufacturing facility
  - \* 2,000A 480/277V 3 Phase internal bldg. switchgear
  - \* 1,000 KvA Transformer
  - \* 150+ Ton A/C & 16 HVAC Rooftop Units
- · High visibility on Waters Avenue
- 3 Truck Wells
- 180 Parking Spaces
  - \* Potential for more parking during the week next door
- 4-minute drive to Dale Mabry Highway
- 5-minute drive to Veterans Expressway
- 15-minute drive to I-275
- Located in Hillsborough County opportunity zone