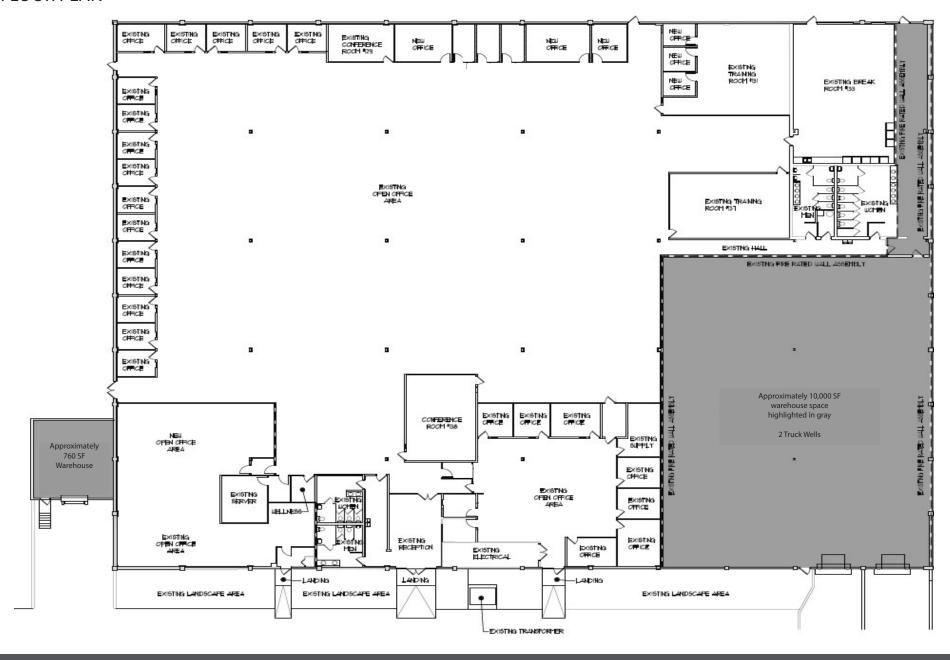

ally built as a manufacturing facility
  - \* 2,000A 480/277V 3 Phase internal bldg. switchgear
  - \* 1,000 KvA Transformer
  - \* 150+ Ton A/C & 16 HVAC Rooftop Units
- · High visibility on Waters Avenue
- 3 Truck Wells
- 180 Parking Spaces
  - \* Potential for more parking during the week next door
- 4-minute drive to Dale Mabry Highway
- 5-minute drive to Veterans Expressway
- 15-minute drive to I-275
- Located in Hillsborough County opportunity zone





















JIMMY JOHNSON jimmy.johnson@foundrycommercial.com 813.404.9685 CAITLIN QUINLAN caitlin.quinlan@foundrycommercial.com 540.550.2549











FOR MORE INFORMATION:

JIMMY JOHNSON jimmy.johnson@foundrycommercial.com 813.404.9685 CAITLIN QUINLAN caitlin.quinlan@foundrycommercial.com 540.550.2549







## **FLOOR PLAN**