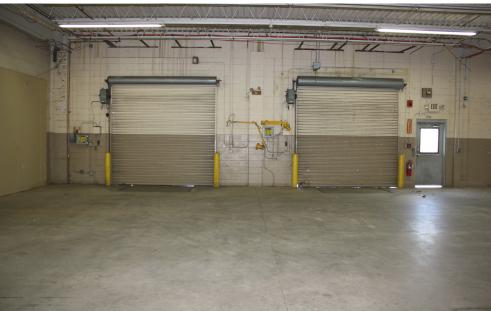

## **PROPERTY HIGHLIGHTS**

- 50,000 ± Square Feet
- 4.18 Acres
- Zoned M
- · Originally built as a manufacturing facility
  - \* 2,000A 480/277V 3 Phase internal bldg. switchgear
  - \* 1,000 KvA Transformer
  - \* 150+ Ton A/C & 16 HVAC Rooftop Units
- · High visibility on Waters Avenue
- 3 Truck Wells
- 180 Parking Spaces
  - \* Potential for more parking during the week next door
- 4-minute drive to Dale Mabry Highway
- 5-minute drive to Veterans Expressway
- 15-minute drive to I-275
- Located in Hillsborough County opportunity zone