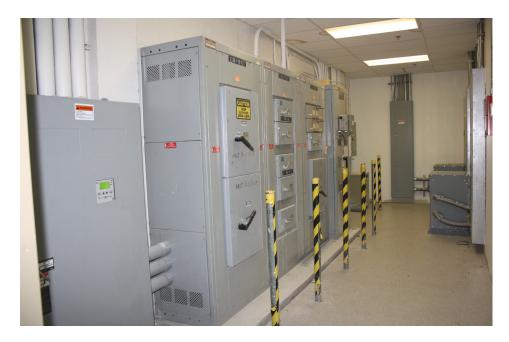

## **PROPERTY HIGHLIGHTS**

- 50,000 ± Square Feet
- 4.18 Acres
- Zoned M
- · Originally built as a manufacturing facility
  - \* 2,000A 480/277V 3 Phase internal bldg. switchgear
  - \* 1,000 KvA Transformer
  - \* 150+ Ton A/C & 16 HVAC Rooftop Units
- · High visibility on Waters Avenue
- 3 Truck Wells
- 180 Parking Spaces
  - \* Potential for more parking during the week next door
- 4-minute drive to Dale Mabry Highway
- 5-minute drive to Veterans Expressway
- 15-minute drive to I-275
- Located in Hillsborough County opportunity zone