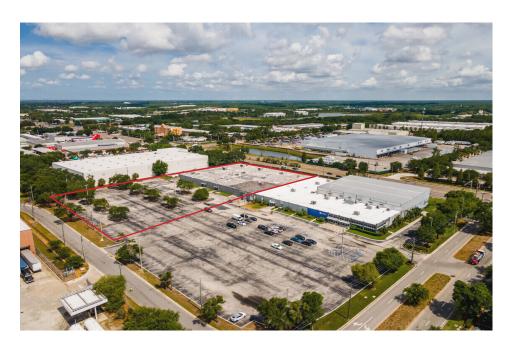

## **PROPERTY HIGHLIGHTS**

- 50,000 ± Square Feet
- 4.18 Acres
- Zoned M
- · Originally built as a manufacturing facility
  - \* 2,000A 480/277V 3 Phase internal bldg. switchgear
  - \* 1,000 KvA Transformer
  - \* 150+ Ton A/C & 16 HVAC Rooftop Units
- · High visibility on Waters Avenue
- 3 Truck Wells
- 180 Parking Spaces
  - \* Potential for more parking during the week next door
- 4-minute drive to Dale Mabry Highway
- 5-minute drive to Veterans Expressway
- 15-minute drive to I-275
- Located in Hillsborough County opportunity zone