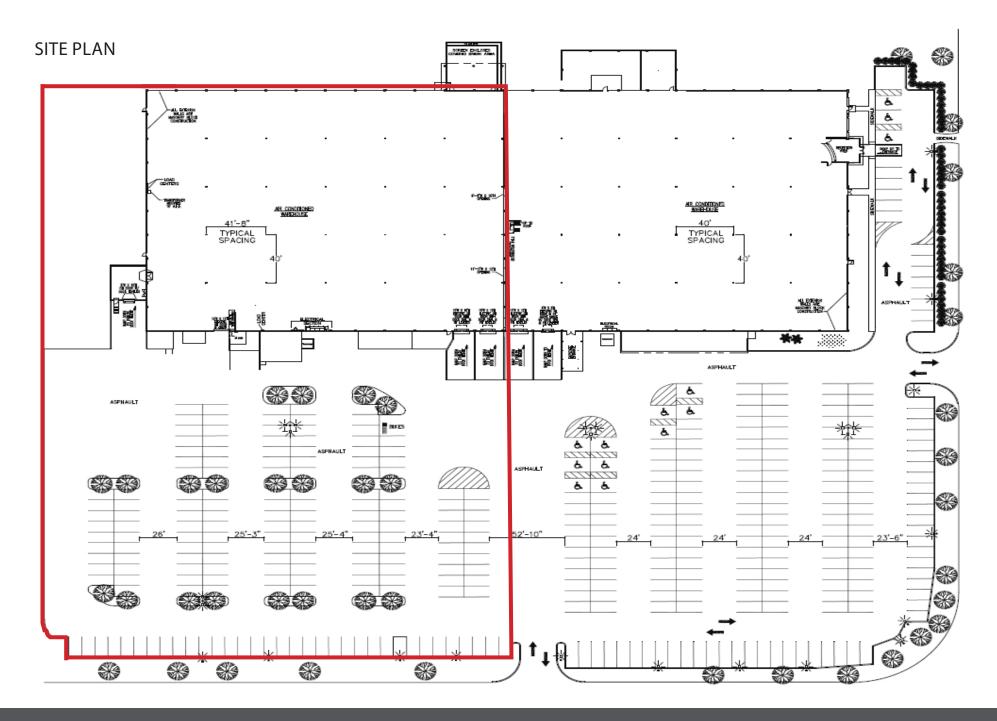

## **PROPERTY HIGHLIGHTS**

- 50,000 ± Square Feet
- 4.18 Acres
- Zoned M
- · Originally built as a manufacturing facility
  - \* 2,000A 480/277V 3 Phase internal bldg. switchgear
  - \* 1,000 KvA Transformer
  - \* 150+ Ton A/C & 16 HVAC Rooftop Units
- · High visibility on Waters Avenue
- 3 Truck Wells
- 180 Parking Spaces
  - \* Potential for more parking during the week next door
- 4-minute drive to Dale Mabry Highway
- 5-minute drive to Veterans Expressway
- 15-minute drive to I-275
- Located in Hillsborough County opportunity zone