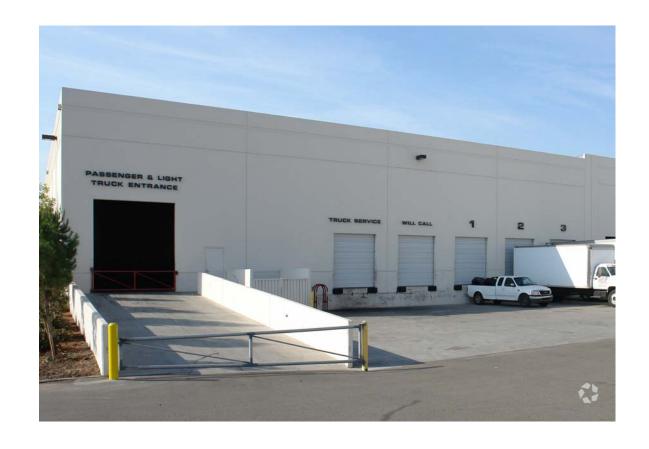

#### PROPERTY HIGHLIGHTS

- ±18,345 SF Industrial
- ±1,651 SF Office
- 24' Clear Height
- Fire Sprinklers
- 5 dock doors, 1 grade level ramp
- Power 1,200 amps, 277/480 volt,3 phase
- Energy efficient roof; 20-year warranty foam roof with R-10 insulation value
- Quick access to CA State Routes125 and 905