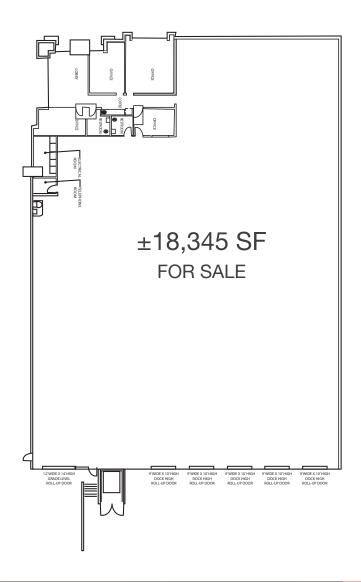

#### PROPERTY HIGHLIGHTS

- ±18,345 SF Industrial
- ±1,651 SF Office
- 24' Clear Height
- Fire Sprinklers
- 5 dock doors, 1 grade level ramp
- Power 1,200 amps, 277/480 volt,3 phase
- Energy efficient roof; 20-year warranty foam roof with R-10 insulation value
- Quick access to CA State Routes125 and 905