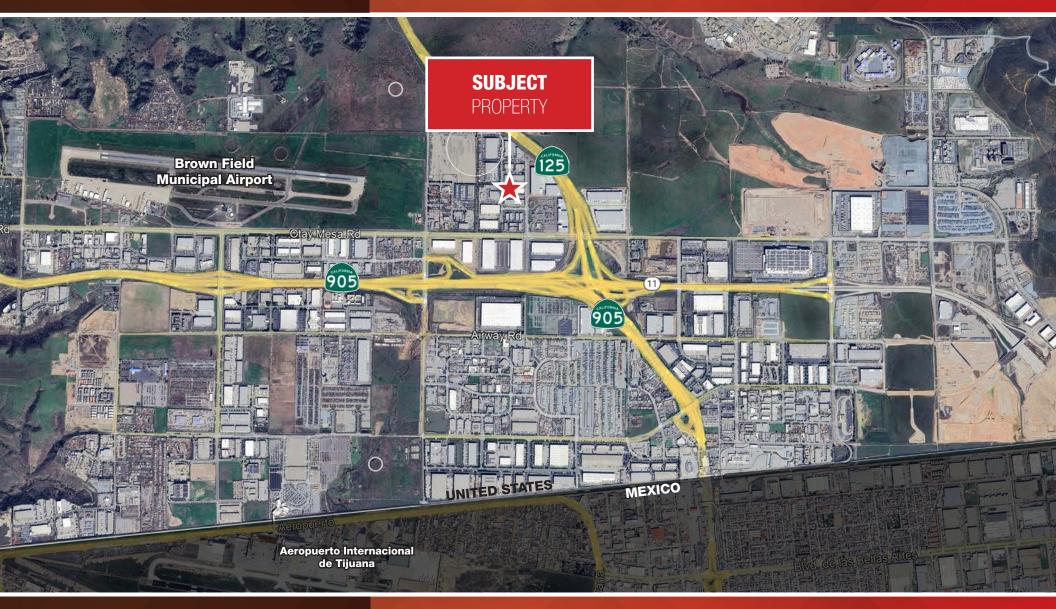

#### PROPERTY HIGHLIGHTS

- ±18,345 SF Industrial
- ±1,651 SF Office
- 24' Clear Height
- Fire Sprinklers
- 5 dock doors, 1 grade level ramp
- Power 1,200 amps, 277/480 volt,3 phase
- Energy efficient roof; 20-year warranty foam roof with R-10 insulation value
- Quick access to CA State Routes125 and 905