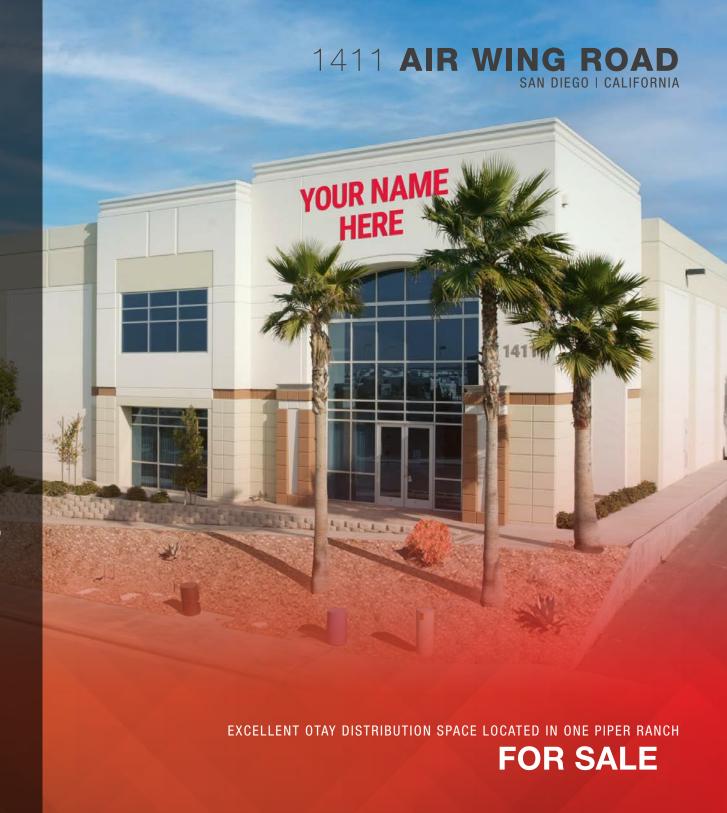

### **OTAY** DISTRIBUTION

**ASKING** 

\$6,590,000

#### PROPERTY HIGHLIGHTS

- ±18,345 SF Industrial
- ±1,651 SF Office
- 24' Clear Height
- Fire Sprinklers
- 5 dock doors, 1 grade level ramp
- Power 1,200 amps, 277/480 volt,3 phase
- Energy efficient roof; 20-year warranty foam roof with R-10 insulation value
- Quick access to CA State Routes125 and 905

**NEWMARK** 



## 1411 AIR WING ROAD

SAN DIEGO | CALIFORNIA





# 1411 AIR WING ROAD

SAN DIEGO | CALIFORNIA



For more information contact:

#### **RON BEMENT**

Senior Managing Director

t 858-875-3626 m 619-742-4758 ron.bement@nmrk.com CA RE License #00949437 4655 Executive Drive, Suite 800 San Diego, CA 92121 t 858-875-3600 Corporate License #01355491

**NEWMARK**