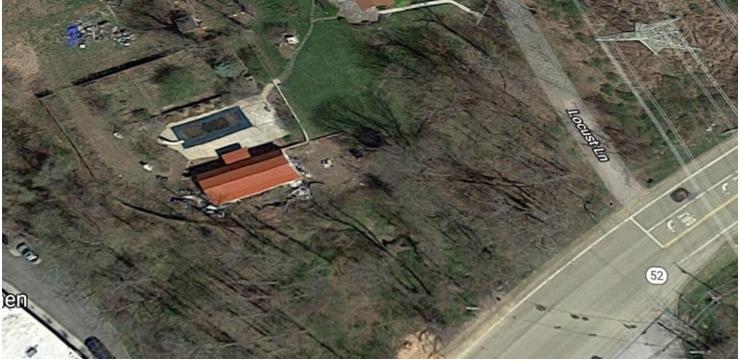

#### **PROPERTY OVERVIEW**

Unique retail development property since has it's own traffic signal . Active growing area with rezoning to B-1 (commercial-retail). Likely with B-1 zoning on either side of subject site. Ideal for mini plaza, free standing retail, office, food , bank and kennel. 340 ft. frontage and high density population within 5 miles of site. Town sewer & water nearby. Owner will sell subject to approvals. Call Walt or Brian at Berkshire Hathaway for site tour.

#### **PROPERTY HIGHLIGHTS**

- Traffic signal access across from a busy high school
- High growth corridor
- Municipal sewer/water available nearby