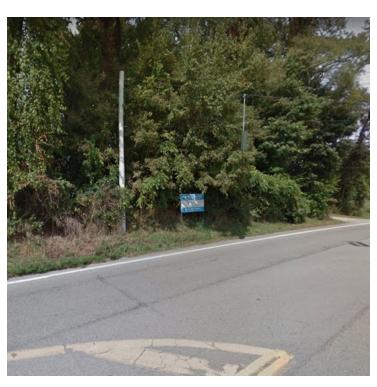

#### **PROPERTY OVERVIEW**

Unique retail development property since has it's own traffic signal . Active growing area with rezoning to B-1 (commercial-retail). Likely with B-1 zoning on either side of subject site. Ideal for mini plaza, free standing retail, office, food , bank and kennel. 340 ft. frontage and high density population within 5 miles of site. Town sewer & water nearby. Owner will sell subject to approvals. Call Walt or Brian at Berkshire Hathaway for site tour.

#### **PROPERTY HIGHLIGHTS**

- Traffic signal access across from a busy high school
- High growth corridor
- Municipal sewer/water available nearby

#### **ADDITIONAL PHOTOS**