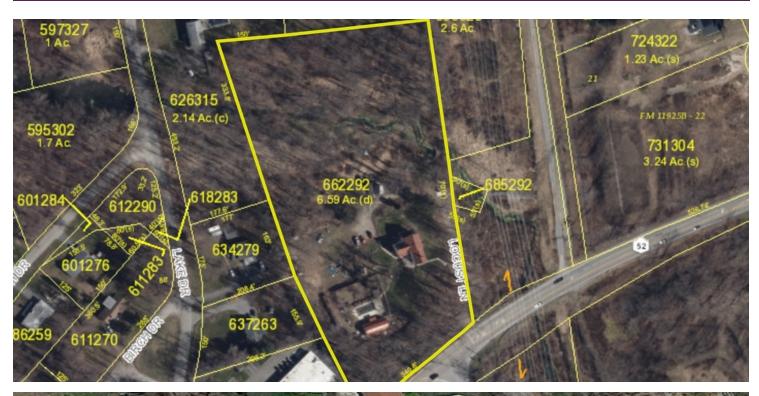

#### **OFFERING SUMMARY**

Sale Price: \$1,550,000

Lot Size: 6.59 Acres

Zoning: Commercial

Price / SF: \$5.40

#### **PROPERTY OVERVIEW**

Unique retail development property since has it's own traffic signal . Active growing area with rezoning to B-1 (commercial-retail). Likely with B-1 zoning on either side of subject site. Ideal for mini plaza, free standing retail, office, food , bank and kennel. 340 ft. frontage and high density population within 5 miles of site. Town sewer & water nearby. Owner will sell subject to approvals. Call Walt or Brian at Berkshire Hathaway for site tour.