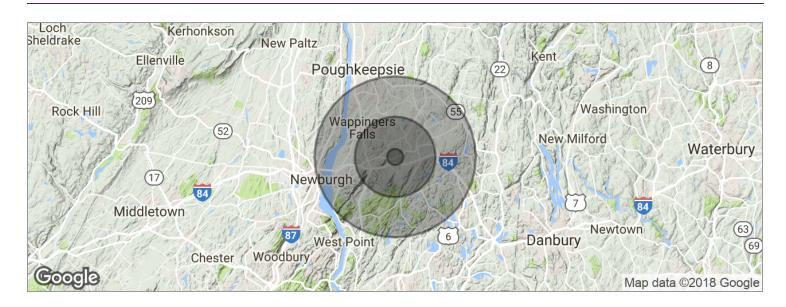

#### **DEMOGRAPHICS MAP**

| POPULATION                            | 1 MILE            | 5 MILES               | 10 MILES               |
|---------------------------------------|-------------------|-----------------------|------------------------|
| Total population                      | 1,466             | 49,380                | 177,665                |
| Median age                            | 41.7              | 40.4                  | 39.8                   |
| Median age (Male)                     | 41.0              | 38.6                  | 38.7                   |
| Median age (Female)                   | 42.3              | 42.0                  | 39.9                   |
|                                       |                   |                       |                        |
| HOUSEHOLDS & INCOME                   | 1 MILE            | 5 MILES               | 10 MILES               |
| HOUSEHOLDS & INCOME  Total households | <b>1 MILE</b> 532 | <b>5 MILES</b> 17,217 | <b>10 MILES</b> 61,460 |
|                                       |                   |                       |                        |
| Total households                      | 532               | 17,217                | 61,460                 |