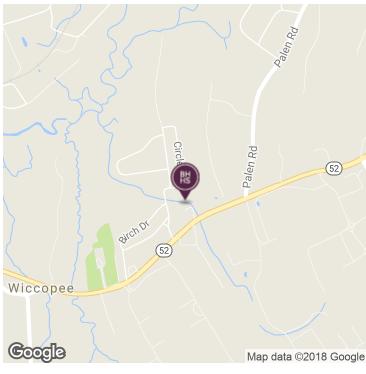

### LOCUST LANE PARCEL

19 LOCUST LN, HOPEWELL JUNCTION, NY 12533

#### **EXECUTIVE SUMMARY**





#### **OFFERING SUMMARY**

Sale Price: \$1,550,000

Lot Size: 6.59 Acres

Zoning: Commercial

Price / SF: \$5.40

#### **PROPERTY OVERVIEW**

Unique retail development property since has it's own traffic signal . Active growing area with rezoning to B-1 (commercial-retail). Likely with B-1 zoning on either side of subject site. Ideal for mini plaza, free standing retail, office, food , bank and kennel. 340 ft. frontage and high density population within 5 miles of site. Town sewer & water nearby. Owner will sell subject to approvals. Call Walt or Brian at Berkshire Hathaway for site tour.

#### **PROPERTY HIGHLIGHTS**

- Traffic signal access across from a busy high school
- High growth corridor
- Municipal sewer/water available nearby

## BH Y HS

## LOCUST LANE PARCEL

19 LOCUST LN, HO