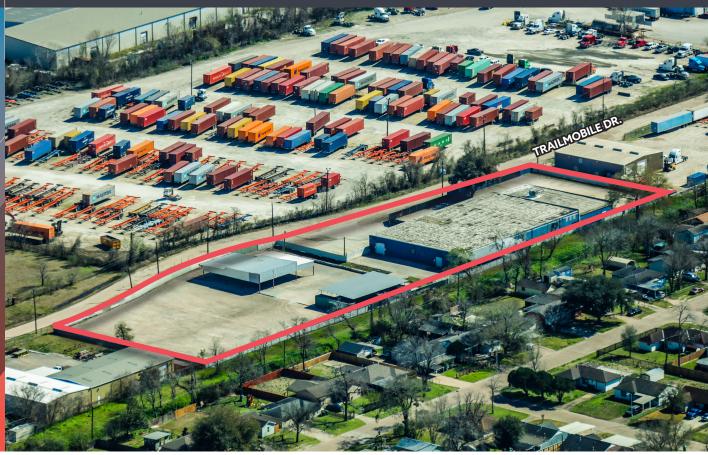

### PROPERTY DETAILS

- + Total Building Size: ±22,500
- + Office Size: ±3,000 SF
- + Land Size: ±3.91 Acres
- + Clear Height: 16'
- + Canopies: 7,300 SF (with power)
- + Power: 3 Phase, 480 Volt, 800 Amps
- + Loading: (6) Dock Doors, (5) Drive-In Doors
- + Outside Storage:
  - » 1.5 Acres Paved and Stabilized Yard
  - » Independently Fenced from Building
  - » Multiple Outside Storage Options
- + Additional Features:
  - » Concrete Construction
  - » LED Lights
  - » Fully Fenced and Gated
- + Reduced Asking Rate: \$22,000/Month NNN
- + Sales Price: \$3,200,000

## 3635 TRAILMOBILE DR.

Houston, TX 77013