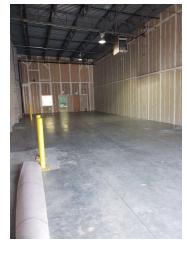

#### FEATURES

- Oversize (14' h x 12'w ) rollup door
- Ramp
- 19' clear in warehouse
- Bathroom in warehouse and office
- Easy truck access
- Sprinklers

#### **PROPERTY HIGHLIGHTS**

- Oversize (14' h x 12'w ) rollup door
- Ramp
- 19' clear in warehouse
- Bathroom in warehouse and office
- Easy truck access
- Sprinklers

CBCWORLDWIDE.COM

3450 Buffington Center, College Park, GA 30349