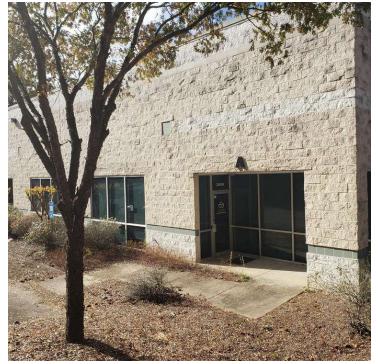

#### **PROPERTY OVERVIEW**

Multi-tenant building

#### **PROPERTY HIGHLIGHTS**

- Oversize (14' h x 12'w ) rollup door
- Ramp
- 19' clear in warehouse
- Bathroom in warehouse and office
- Easy truck access
- Sprinklers

CBCWORLDWIDE.COM

3450 Buffington Center, College Park, GA 30349