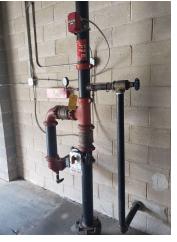

#### FEATURES

- Oversize (14' h x 12'w ) rollup door
- Ramp
- 19' clear in warehouse
- Bathroom in warehouse and office
- Easy truck access
- Sprinklers

#### **PROPERTY HIGHLIGHTS**

- Oversize (14' h x 12'w ) rollup door
- Ramp
- 19' clear in warehouse
- Bathroom in warehouse and office
- Easy truck access
- Sprinklers

CBCWORLDWIDE.COM

3450 Buffington Center, College Park, GA 30349