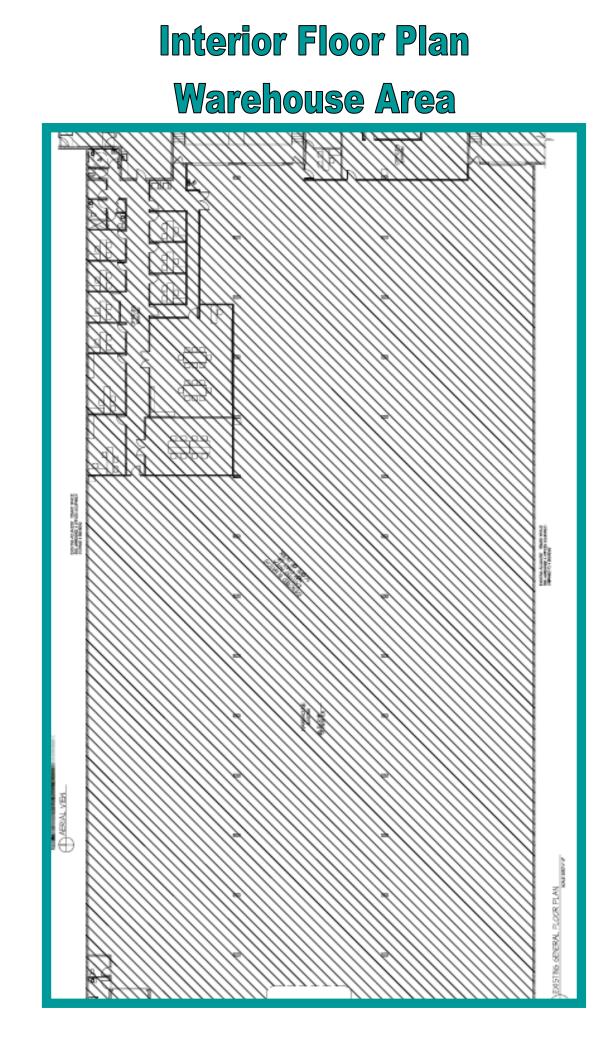

#### 5400 NW 32nd Avenue, Miami, Fl

- 5,437 sq. ft. office-remodeled private offices, conference room, delivery office, bull pen area, lounge/lunch room, 4 restrooms
- 37,389 Sq. Ft. warehouse
- Column spacing- 54' N/S, 20' E/W
- 4 Overhead dock height doors, two with levelers, 1 ramp
- 20' Clear ceiling height/sprinkler system
- 26 parking spaces exclusive to space/fenced & secured
- Heavy power-600 amps
- Adjacent to Hialeah/Miami Springs, 2.5 miles to MIA, 7.5 miles to Port of Miami