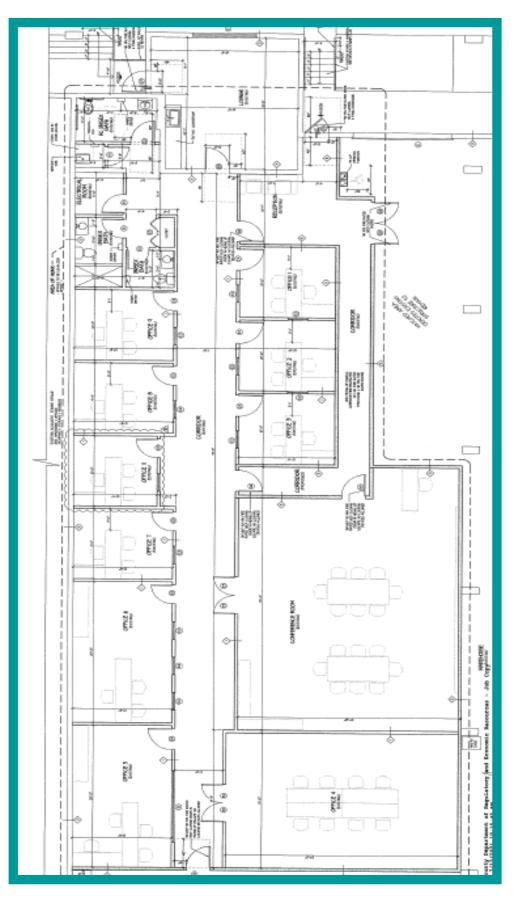

#### Interior Floor Plan Office Area

Any information herewith is obtained from sources we consider reliable. However, we are not responsible for misstatement of facts, errors, omissions, prior sale, withdrawal from market, modification of mortgage commitment, terms and conditions or change in price without prior notice. The information supplied herein is for informational purposes only and shall not constitute a warranty of assurance that said information is correct. Any person intending to rely upon the information supplied herein should verify said information independently.

#### 5400 NW 32nd Avenue, Miami, Fl

- 5,437 sq. ft. office-remodeled private offices, conference room, delivery office, bull pen area, lounge/lunch room, 4 restrooms
- 37,389 Sq. Ft. warehouse
- Column spacing- 54' N/S, 20' E/W
- 4 Overhead dock height doors, two with levelers, 1 ramp
- 20' Clear ceiling height/sprinkler system
- 26 parking spaces exclusive to space/fenced & secured
- Heavy power-600 amps
- Adjacent to Hialeah/Miami Springs, 2.5 miles to MIA, 7.5 miles to Port of Miami