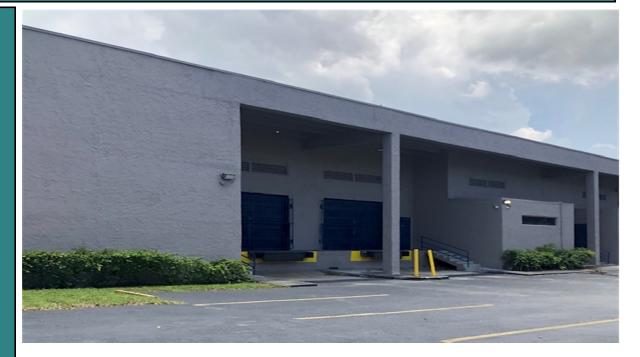

### FOR LEASE 43,000 +/- SQ. FT. WAREHOUSE FACILITY AVAILABLE FOR IMMEDIATE OCCUPANCY

CONTACT:

Lee D. Katsikos, P.A Phone: (305) 717-1880 Idkatsikos@thekatsikosgroup.com

Jack H. Katsikos Phone: (786) 365-2909 jkatsikos@thekatsikosgroup.com

#### 5400 NW 32nd Avenue, Miami, Fl

- 5,437 sq. ft. office-remodeled private offices, conference room, delivery office, bull pen area, lounge/lunch room, 4 restrooms
- 37,389 Sq. Ft. warehouse
- Column spacing- 54' N/S, 20' E/W
- 4 Overhead dock height doors, two with levelers, 1 ramp
- 20' Clear ceiling height/sprinkler system
- 26 parking spaces exclusive to space/fenced & secured
- Heavy power-600 amps
- Adjacent to Hialeah/Miami Springs, 2.5 miles to MIA, 7.5 miles to Port of Miami