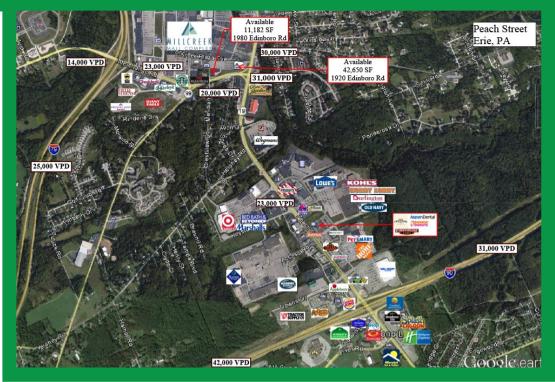

## 1920 Edinboro Road, Millcreek Township, PA

- Approximately 21,713
- Positioned at the primary intersection of Peach Street and Edinboro Road, adjacent to the Millcreek Mall Complex
- Excellent visibility and signage opportunities on both Peach Street and Edinboro Road
- Zoned C-2, General Commercial
- Some use restrictions apply.