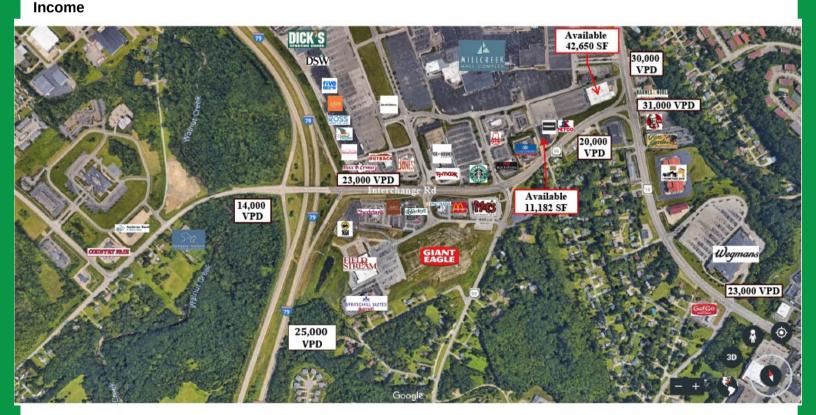

## 1920 Edinboro Road, Millcreek Township, PA

- Approximately 21,713
- Positioned at the primary intersection of Peach Street and Edinboro Road, adjacent to the Millcreek Mall Complex
- Excellent visibility and signage opportunities on both Peach Street and Edinboro Road
- Zoned C-2, General Commercial
- Some use restrictions apply.