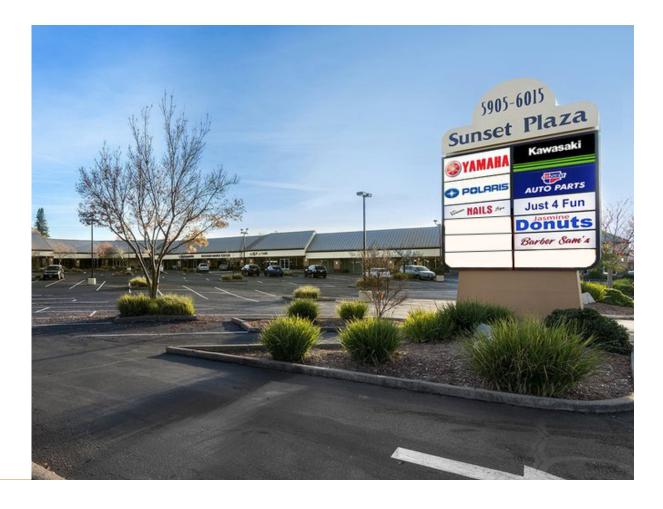

## Sunset Plaza

5905-6015 PACIFIC ST, ROCKLIN, CA

### Highlights

**SUITE 7/8** ± 3,633 SF

LEASE RATE: \$1.65/SF NNN

**NNN RATE:** \$0.42/SF

**CURRENT TENANTS:** 

Gifts and Smokes 4 Less

Chloe's Studio Salon

Carquest Auto Parts