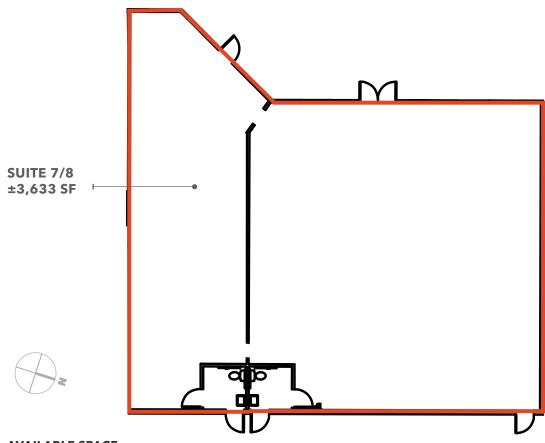

### Floor Plan - Suite 7/8

#### **AVAILABLE SPACE**

| Price           | Notes                                                  |
|-----------------|--------------------------------------------------------|
| \$1.65 PSF, NNN | Open layout with two private restrooms and rear access |