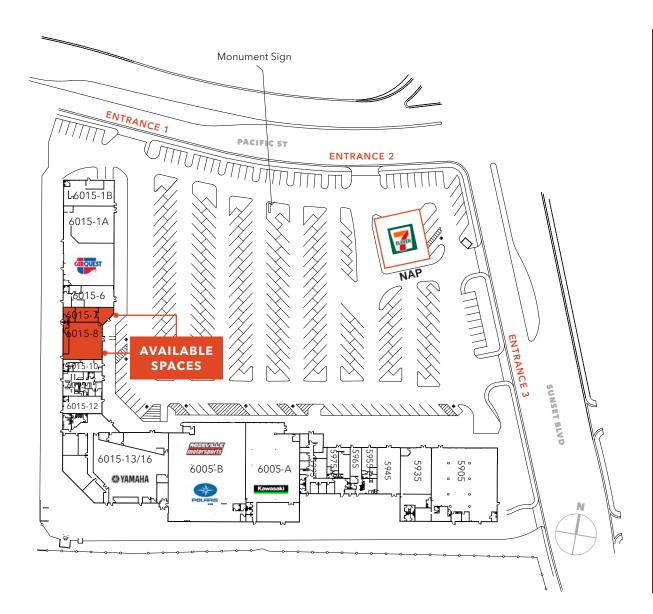

### Highlights

**SUITE 7/8** ± 3,633 SF

LEASE RATE: \$1.65/SF NNN

**NNN RATE:** \$0.42/SF

**CURRENT TENANTS:** 

Gifts and Smokes 4 Less

Chloe's Studio Salon

Carquest Auto Parts

### Floor Plan - Suite 7/8