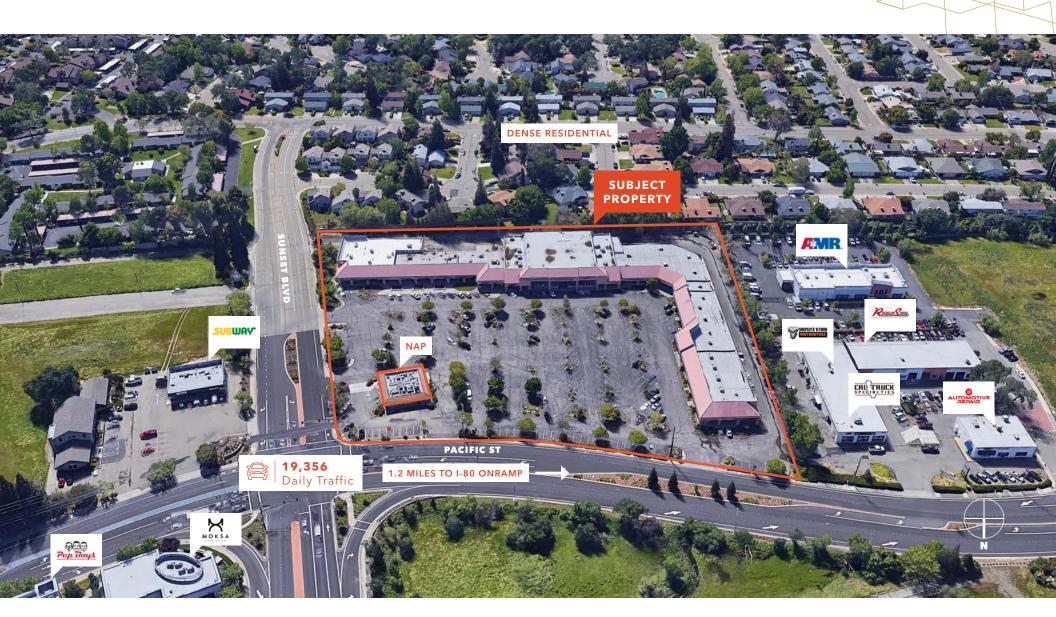

# Sunset Plaza

5905-6015 PACIFIC ST, ROCKLIN, CA

## Sunset Plaza

5905-6015 PACIFIC ST, ROCKLIN, CA