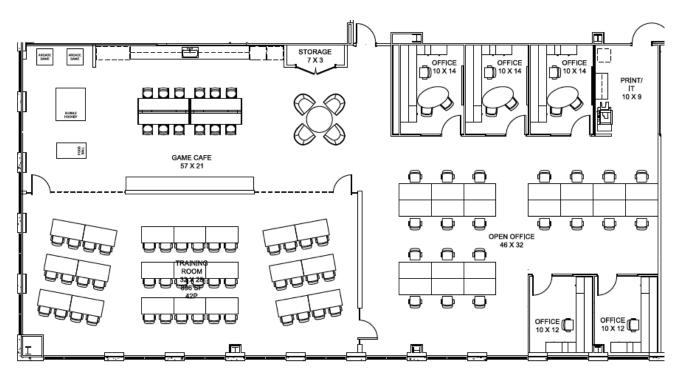

## Overview

FIFTH FLOOR 5,811 SF

**ASKING RATE** Call for details

FF&E

Available

**AVAILABILITY** 

**Immediately** 

PARKING

## Sublease photos

Private offices: 5 | Work stations: 20 | 20 Person Training Room | Open Collaberaton Game Cafe