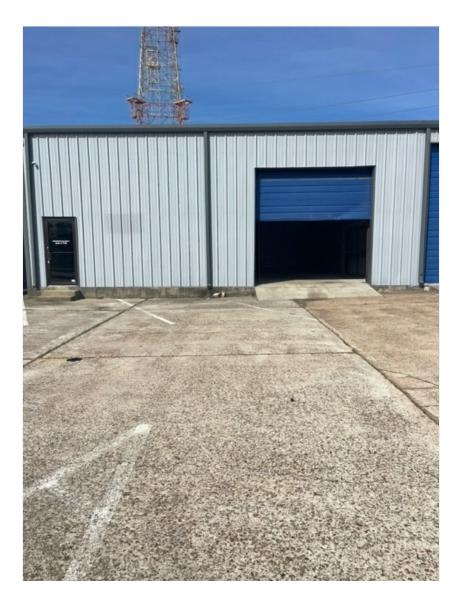

# **19419 N Freeway, Spring, TX 77388**

Building 1, Suite C





Price: \$18.00 /SF/YR

Office Warehouse in Multi Use Building Complex For Lease. Located in a busy area of Interstate 45 and Magic Oaks Drive, with great visibility from Interstate 45. 3 Offices, 2 bathrooms with showers, 1540 SF of Warehouse space, backyard area for storage. 2 (14') roll up doors. One in back and and in front. Eaves 20'. Call The Nina Marino Realty Team at 281-364-3773 or 713-818-0999 to schedule a tour of the property or for more information.



Heavy traffic area, Great visibility from Interstate 45



Nina Marino sales@ninamarino.com (281) 364-3773 or (713) 818-0999

The Nina Marino Realty Team 2219 Sawdust Rd, Suite 1802 The Woodlands, TX 77380



# Bldg 1

19419 N Freeway, Spring, TX 77388





IMG\_5181

### **Major Tenant Information**

Tuff Shed

Tenant SF Occup