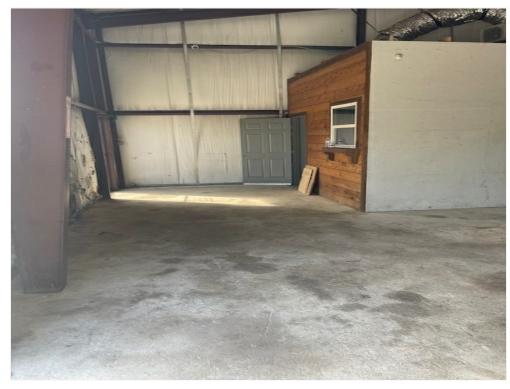

IMG\_5181

### **Major Tenant Information**

Tuff Shed

Tenant SF Occupied Lease Expired
Line-x Of Houston State of Mind HTX, LLC -



IMG\_5176

### Listing space

### 1st Floor Ste C

Space Available 2,200 SF Rental Rate \$18.00 /SF/YR

Date Available Now

Service Type Triple Net (NNN)

Space Type Relet
Space Use Industrial
Lease Term Negotiable

Office Warehouse in Multi Use Building Complex For Lease. Located in a busy area of Interstate 45 and Magic Oaks Drive, with great visibility from Interstate 45. 3 Offices, 2 bathrooms with showers, 1540 SF of Warehouse space, backyard area for storage. 2 (14') roll up doors. One in back and and in front. Eaves 20'. Call The Nina Marino Realty Team at 281-364-3773 to schedule a tour of the property or for more information.

# Property Photos





IMG\_5172 IMG\_5173

# Property Photos





IMG\_5174 IMG\_5176

| Property Photos |  |  |  |  |  |
|-----------------|--|--|--|--|--|
|                 |  |  |  |  |  |
|                 |  |  |  |  |  |
|                 |  |  |  |  |  |
|                 |  |  |  |  |  |
|                 |  |  |  |  |  |
|                 |  |  |  |  |  |
|                 |  |  |  |  |  |
|                 |  |  |  |  |  |
|                 |  |  |  |  |  |
|                 |  |  |  |  |  |
|                 |  |  |  |  |  |

IMG\_5179

Bldg 1

19419 N Freeway, Spring, TX 77388

### Location