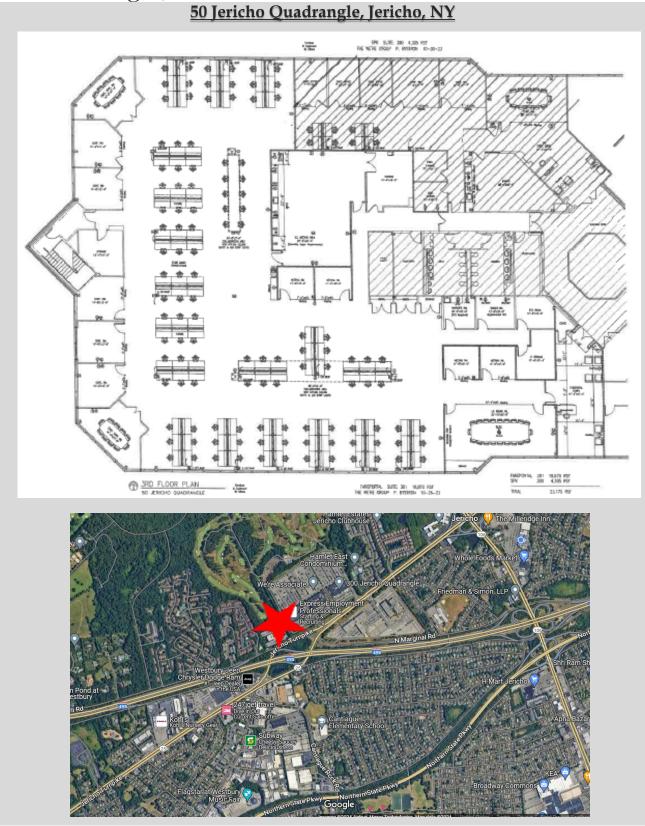

# AVAILABLE SUBLEASE: 50 Jericho Quadrangle, Jericho, NY

## **AVAILABLE SUBLEASE SPACE**

3<sup>rd</sup> Floor:: 18,870 SF New Construction - Furniture Available