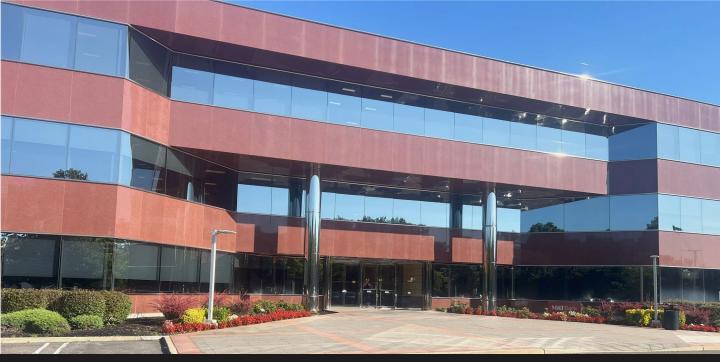

# **BUILDING NOTES**

The Jericho Quadrangle is a premier business park strategically located off Jericho Turnpike at Exit 40 of the Long Island Expressway. Four buildings make up the business park, which sits on 75 acres of professionally landscaped grounds receiving exceptional highway visibility. Striking floor-to-ceiling glass curtain façades contain sunsoaked atriums and lobbies, expansive office corridors, and high-end suites.