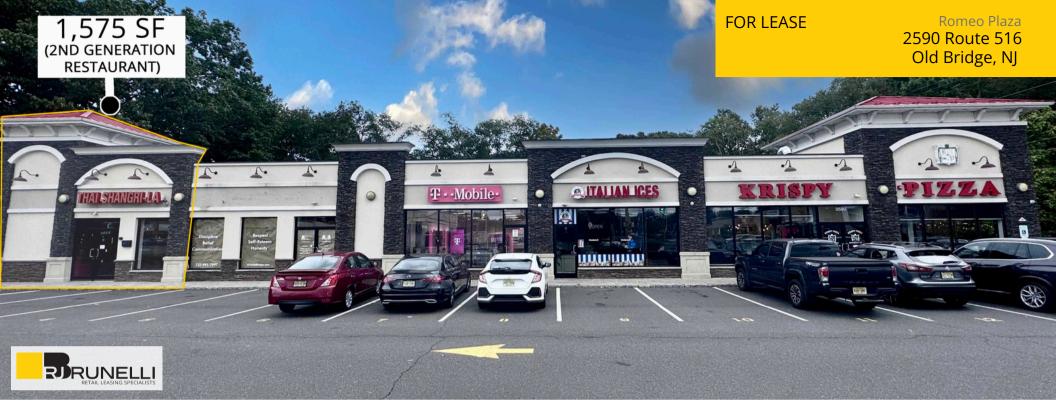

AVAILABLE: 1,575 SF

Join Krispy Pizza, T-Mobile, and Uncle Louie G's Italian Ice & Ice Cream.

This retail center is Located Conveniently at the signalized intersection of Route 516 and Gaub Rd.

Pylon Signage is Available.

Ample Parking, 50+ spaces.

Seeking: Lash/Beauty Lounge, Café, Medical, Hair Salon, Professional Office, IV Drip Bar, Wellness, Coffee, Bagels.

| Demographics | 1 Mile    | 3 Miles   | 5 Miles   |
|--------------|-----------|-----------|-----------|
| Population:  | 10,718    | 55,053    | 192,058   |
| HH Income:   | \$125,441 | \$135,843 | \$143,635 |
| Daytime Pop  | 7,096     | 43,237    | 148,535   |
| Total GLA    |           |           |           |