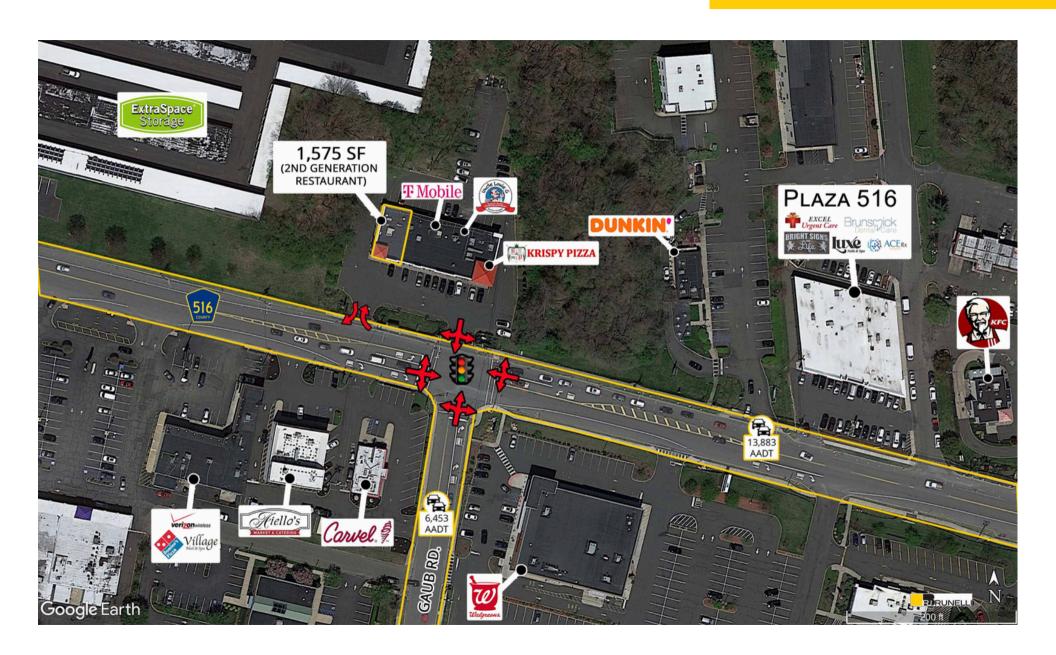

## **Traffic Counts**

| Route 516 | 13,883 Cars Per Day |
|-----------|---------------------|
| Gaub Rd.  | 6,453 Cars Per Day  |