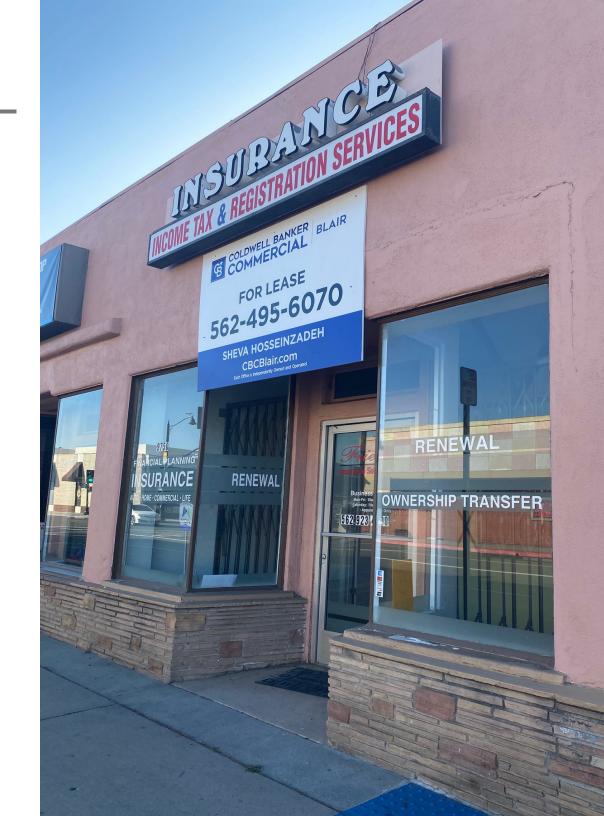

## 9750 FLOWER STREET

BELLFLOWER, CA 90706

# 9750 FLOWER STREET BELLFLOWER, CA 90706

**LEASE RATES:** 700 SF \$2.15/SF

**Modified Gross** 

#### **PROPERTY DESCRIPTION**

Coldwell Banker Commercial Blair is pleased to list 9750 Flower Street for lease. This single-story multi- tenant retail shopping center is located along the high traffic corridor of Flower Street in the city of Bellflower. The center currently has one vacant end cap space that is approximately 700 SF. This unit is turnkey and move in ready. It's been recently remodeled with new flooring and 4 private rooms with a restroom in the back. The property is located within downtown with quick access to the 605 and 91 freeways. The property is zoned Commercial General (CG). The intent and purpose of this district is to provide adequate areas properly located to serve the needs of the community and the surrounding area. Uses would include but are not restricted too: Personal Services, Medical/ Dental related uses, Business Office Support, Entertainment, Retail Services, etc.