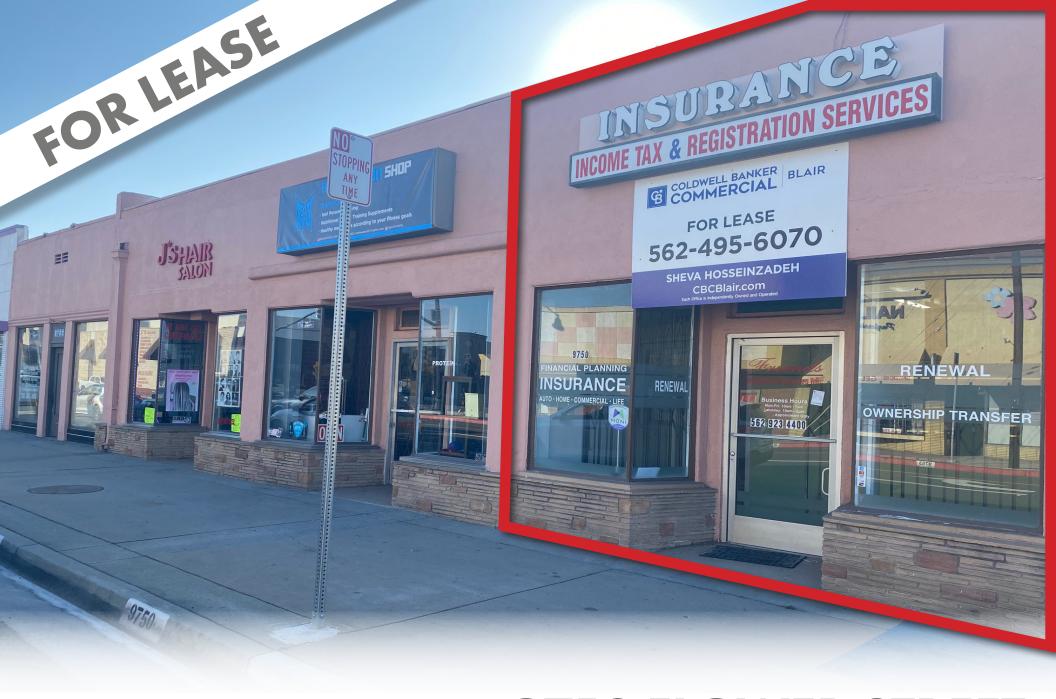

## 9750 FLOWER STREET

BELLFLOWER, CA 90706

# 9750 FLOWER STREET BELLFLOWER, CA 90706

**LEASE RATES:** 700 SF \$2.15/SF

**Modified Gross** 

#### **HIGHLIGHTS**

- End-Cap Space
- Located in Downtown Bellflower
- New flooring installed throughout unit
- Quick Access to 605 and 91 Freeways
- Great Signage Opportunities

#### **PROPERTY DESCRIPTION**

Coldwell Banker Commercial Blair is pleased to list 9750 Flower Street for lease. This single-story multi- tenant retail shopping center is located along the high traffic corridor of Flower Street in the city of Bellflower. The center currently has one vacant end cap space that is approximately 700 SF. This unit is turnkey and move in ready. It's been recently remodeled with new flooring and 4 private rooms with a restroom in the back. The property is located within downtown with quick access to the 605 and 91 freeways. The property is zoned Commercial General (CG). The intent and purpose of this district is to provide adequate areas properly located to serve the needs of the community and the surrounding area. Uses would include but are not restricted too: Personal Services, Medical/ Dental related uses, Business Office Support, Entertainment, Retail Services, etc.