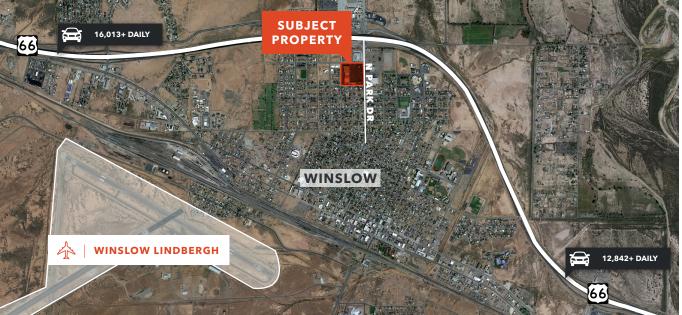

## Multiple Suites Available in Winslow, AZ

**SAFEWAY** anchored shopping center

**APPROXIMATELY** 0.25 miles from I-40 full diamond interchange

**DIVERSIFIED** tenants

**SERVICING** visibility from North Park Drive

# Safeway Plaza

1503-1601 NORTH PARK DRIVE | WINSLOW, AZ