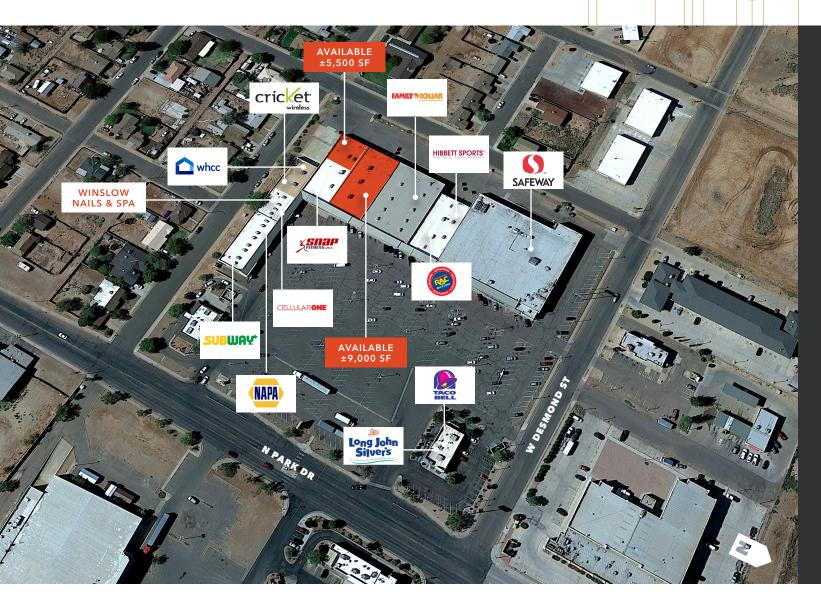

## Multiple Suites Available in Winslow, AZ

**SAFEWAY** anchored shopping center

**APPROXIMATELY** 0.25 miles from I-40 full diamond interchange

**DIVERSIFIED** tenants

**SERVICING** visibility from North Park Drive

### AVAILABLE SPACES

**±9,000 SF** retail | G3 **±5,500 SF** storage | D2

CLIFF JOHNSTON 602.513.5177 cliff.johnston@kidder.com