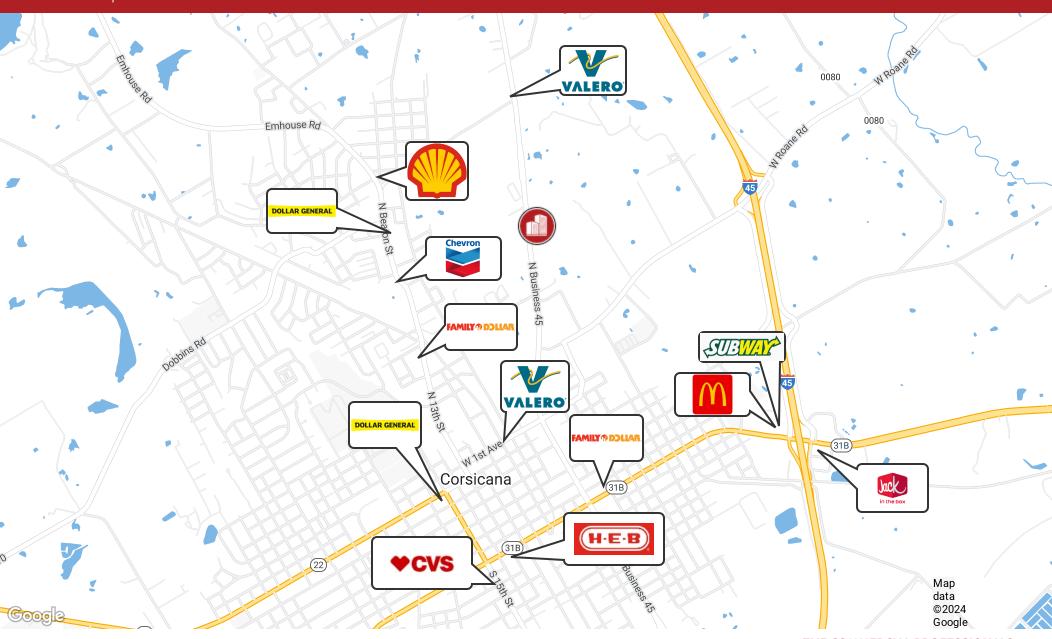

l use
- -High visibility location with exposure to thousands of potential customers
- -Level topography of the land allows for easy development
- -Ideal for retail use
- -Located on the I-45 service road
- -Fully cleared
- -345 Ft Frontage road

#### **OFFERING SUMMARY**

| Sale Price:       |          |          | \$750,000 |
|-------------------|----------|----------|-----------|
| Lot Size:         |          |          | 5 Acres   |
| DEMOGRAPHICS      | 1 MILE   | 3 MILES  | 5 MILES   |
| Total Households  | 686      | 6,463    | 9,072     |
| Total Population  | 1,539    | 17,176   | 23,461    |
| Average HH Income | \$39,152 | \$50,017 | \$54,374  |
|                   |          |          |           |



BUSINESS 45, CORSICANA, TX 75110

FOR SALE: \$750,000

RETAILER MAP | LAND



## **ADAM OLSEN**

936.662.7853

adam@thecommercialprofessionals.com



### THE COMMERCIAL PROFESSIONALS

713.614.2670 thecommercialprofessionals.com

2800 Post Oak Blvd, Suite 4100, Houston, TX 77056

BUSINESS 45, CORSICANA, TX 75110

DEMOGRAPHICS MAP & REPORT | LAND

| FOR SALE: \$750,000 |  |
|---------------------|--|
|                     |  |

| POPULATION                            | 1 MILE     | 3 MILES       | 5 MILES              |
|---------------------------------------|------------|---------------|----------------------|
| Total Population                      | 1,539      | 17,176        | 23,461               |
| Average Age                           | 37.9       | 33.1          | 34.7                 |
| Average Age (Male)                    | 38.9       | 30.8          |