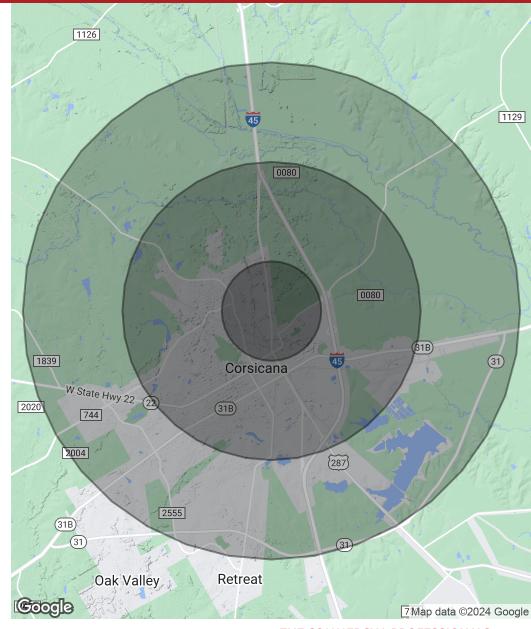

### THE COMMERCIAL PROFESSIONALS

713.614.2670 thecommercialprofessionals.com

2800 Post Oak Blvd, Suite 4100, Houston, TX 77056

BUSINESS 45, CORSICANA, TX 75110

DEMOGRAPHICS MAP & REPORT | LAND

| FOR SALE: \$750,000 |  |
|---------------------|--|
|                     |  |

| POPULATION                            | 1 MILE     | 3 MILES       | 5 MILES              |
|---------------------------------------|------------|---------------|----------------------|
| Total Population                      | 1,539      | 17,176        | 23,461               |
| Average Age                           | 37.9       | 33.1          | 34.7                 |
| Average Age (Male)                    | 38.9       | 30.8          | 32.7                 |
| Average Age (Female)                  | 37.7       | 35.0          | 36.5                 |
|                                       |            |               |                      |
|                                       |            |               |                      |
| HOUSEHOLDS & INCOME                   | 1 MILE     | 3 MILES       | 5 MILES              |
| HOUSEHOLDS & INCOME  Total Households | 1 MILE 686 | 3 MILES 6,463 | <b>5 MILES</b> 9,072 |
|                                       |            |               |                      |
| Total Households                      | 686        | 6,463         | 9,072                |