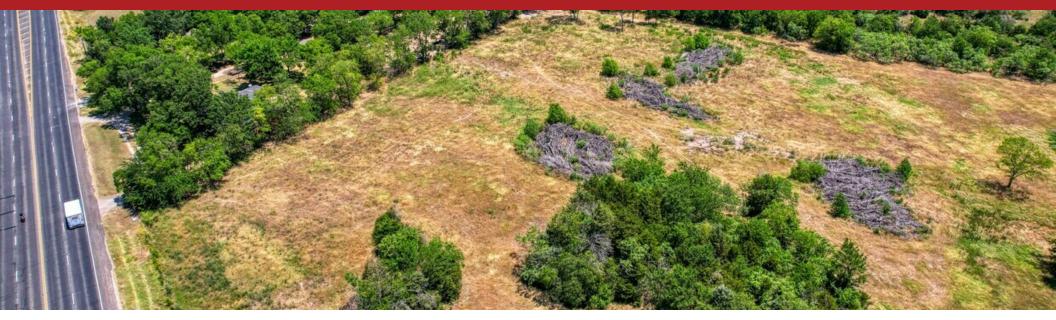

BUSINESS 45, CORSICANA, TX 75110

PROPERTY SUMMARY | LAND

#### PROPERTY DESCRIPTION

- -Zoned for commercial use
- -High visibility location with exposure to thousands of potential customers
- -Level topography of the land allows for easy development
- -Ideal for retail use
- -Located on the I-45 service road
- -Fully cleared
- -345 Ft Frontage road