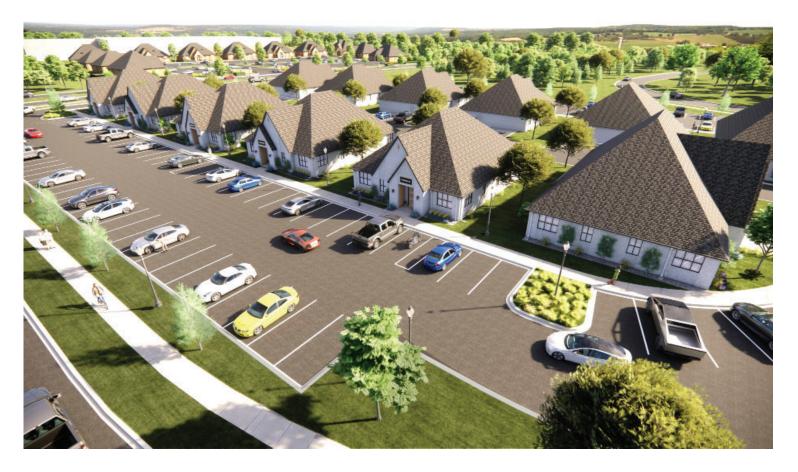

## Garrett Place Office Park

1530 Health Center Parkway | Yukon, Oklahoma 73099

## **Property Highlights**

- +Garrett Place Office Park is located in Yukon's flourishing Health Center Parkway medical corridor.
- +The buildings are designed in a classic but modern style, with custom interiors.
- +Phase II of Stonegate Office Park
- +Covered parking available adjacent to buildings.