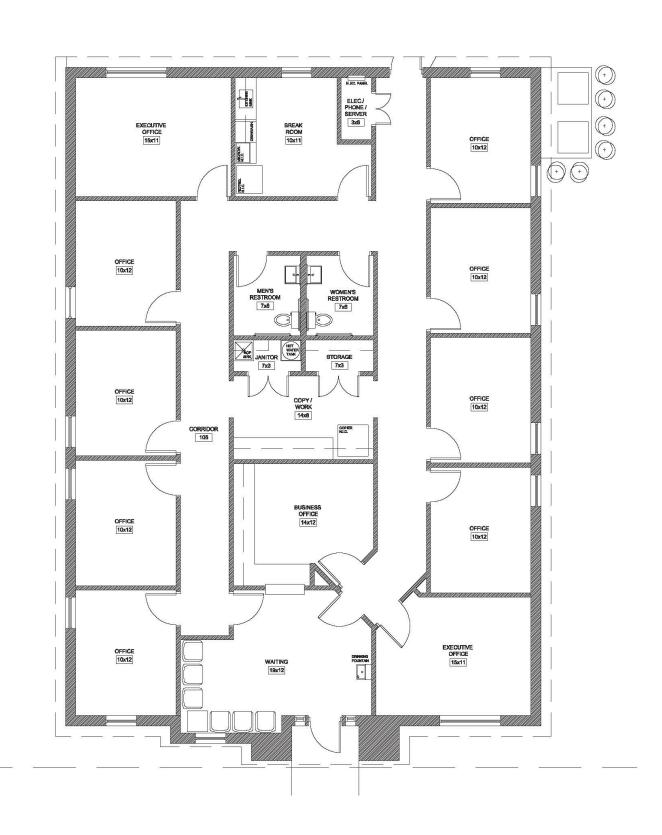

## **Availability Details**

- +Building size: 2,500-9,000 SF
- +Lease Rate \$31.00/SF (NNN)
- +Will build to suit
- +Custom architectural drawings
- +6 months custom construction

| BUILDING | SIZE       | SALE PRICE  |
|----------|------------|-------------|
| 100      | 3,000± RSF | \$975,000   |
| 200      | 3,000± RSF | \$975,000   |
| 300      | 3,000± RSF | \$975,000   |
| 400      | 3,000± RSF | \$975,000   |
| 500      | 3,000± RSF | \$975,000   |
| 600      | 5,000± RSF | \$1,625,000 |
| 700      | 5,000± RSF | \$1,625,000 |
| 800      | 3,000± RSF | \$975,000   |
| 900      | 3,000± RSF | \$975,000   |
| 1000     | 3,000± RSF | \$975,000   |
| 1100     | 3,000± RSF | \$975,000   |
| 1200     | 3,000± RSF | \$975,000   |
| 1300     | 5,000± RSF | \$1,625,000 |
| 1400     | 3,000± RSF | \$975,000   |