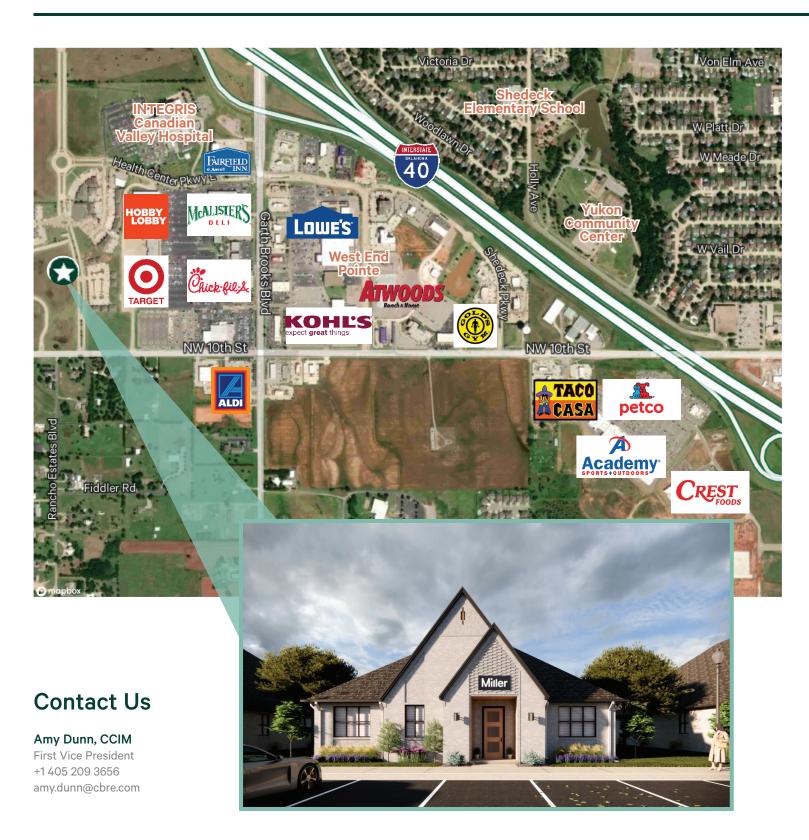

## Garrett Place Office Park

1530 Health Center Parkway | Yukon, Oklahoma 73099

## **Property Highlights**

- +Garrett Place Office Park is located in Yukon's flourishing Health Center Parkway medical corridor.
- +The buildings are designed in a classic but modern style, with custom interiors.
- +Phase II of Stonegate Office Park
- +Covered parking available adjacent to buildings.