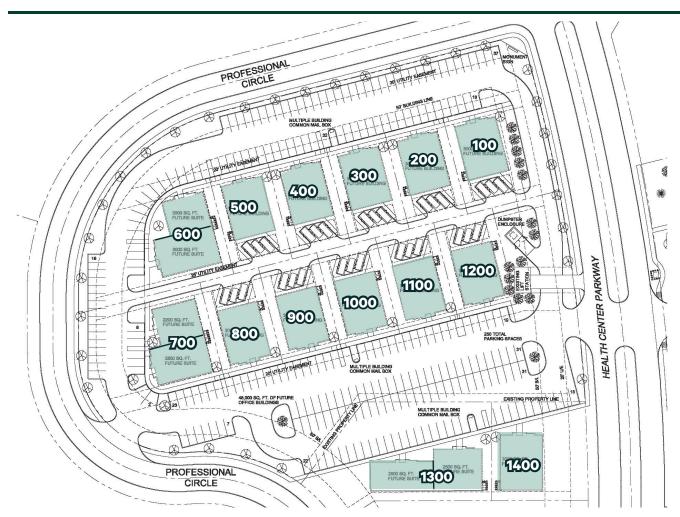

## **Availability Details**

- +Building size: 2,500-9,000 SF
- +Lease Rate \$31.00/SF (NNN)
- +Will build to suit
- +Custom architectural drawings
- +6 months custom construction

| BUILDING | SIZE       | SALE PRICE  |
|----------|------------|-------------|
| 100      | 3,000± RSF | \$975,000   |
| 200      | 3,000± RSF | \$975,000   |
| 300      | 3,000± RSF | \$975,000   |
| 400      | 3,000± RSF | \$975,000   |
| 500      | 3,000± RSF | \$975,000   |
| 600      | 5,000± RSF | \$1,625,000 |
| 700      | 5,000± RSF | \$1,625,000 |
| 800      | 3,000± RSF | \$975,000   |
| 900      | 3,000± RSF | \$975,000   |
| 1000     | 3,000± RSF | \$975,000   |
| 1100     | 3,000± RSF | \$975,000   |
| 1200     | 3,000± RSF | \$975,000   |
| 1300     | 5,000± RSF | \$1,625,000 |
| 1400     | 3,000± RSF | \$975,000   |