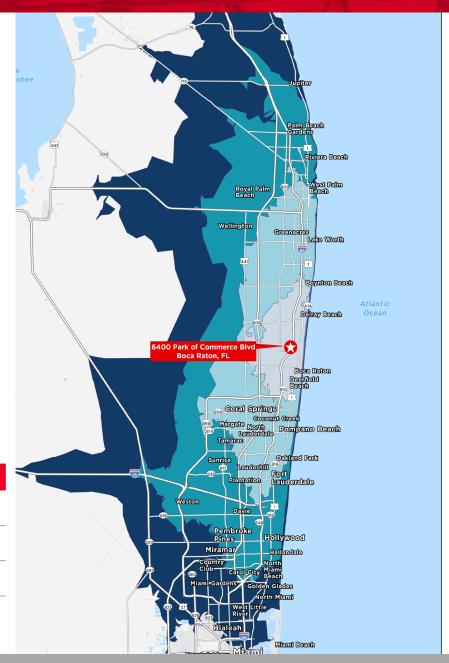

#### **LOCATION HIGHLIGHTS**

• Located in one of the most active submarkets along a major East/West thoroughfare in Palm Beach County

#### DRIVE TIMES:

TriRail Station: 4 Minute Drive
POC Bus Loop: 2 Minute Walk
FL Turnpike: 15 Minute Drive

• I-95: 3 Minute Drive

Palm Beach International Airport: 20 Minute Drive
 Ft Lauderdale International Airport: 30 Minute Drive