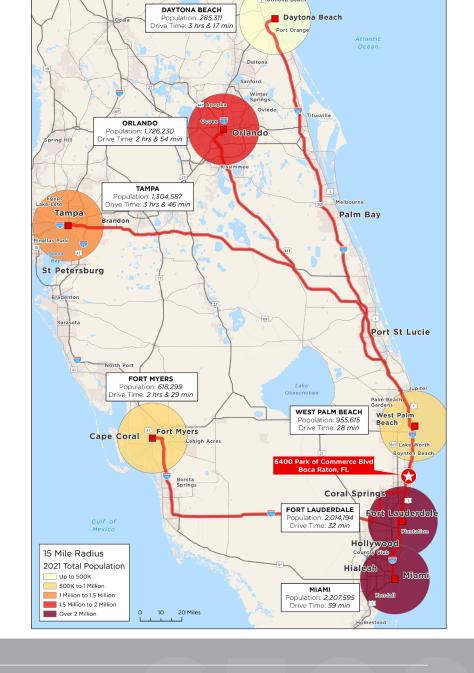

#### DRIVE TIMES:

TriRail Station: 4 Minute Drive
POC Bus Loop: 2 Minute Walk
FL Turnpike: 15 Minute Drive

• I-95: 3 Minute Drive

Palm Beach International Airport: 20 Minute Drive
 Ft Lauderdale International Airport: 30 Minute Drive

#### **DEMOGRAPHICS**

|                                  | 15 MIN.            | 30 MIN.             | 45 MIN.             | 60 MIN.             |
|----------------------------------|--------------------|---------------------|---------------------|---------------------|
| TOTAL POPULATION                 | 344,885            | 1,694,834           | 3,121,975           | 4,471,486           |
| WORKFORCE POTENTIAL (+16)        | 149,137            | 787,740             | 1,489,193           | 2,112,962           |
| HIGH SCHOOL EDUCATION (POP. 25+) | 56,903<br>(20.74%) | 297,314<br>(23.85%) | 522,773<br>(22.91%) | 765,920<br>(23.66%) |
| BLUE COLLAR/SERVICE WORKERS      | 18,995             | 144,780             | 262,861             | 392,888             |