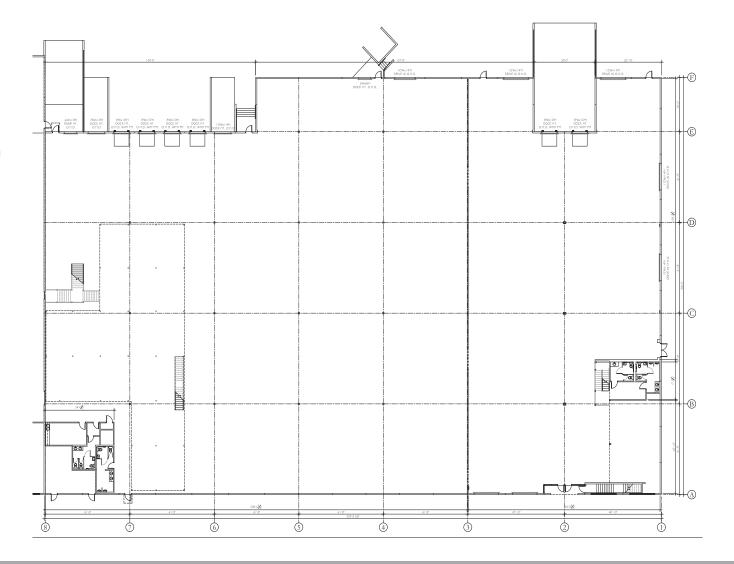

#### **BUILDING SPECIFICATIONS**

- 53,139 SF Available
- Divisible to 18,490 SF
- 5,504 SF West structured mezzanine
- 1,500 SF East structured mezzanine
- Built in 1991
- Zoned W1
- Class A Warehouse Building
- 24' clear ceiling height
- 6 dock high doors
- 8 drive-in doors
- 2 van height doors
- 1 forklift door
- Fire sprinkler
- Tilt wall construction
- Full NEW HVAC
- Available immediately
- \$4.31 OpEx