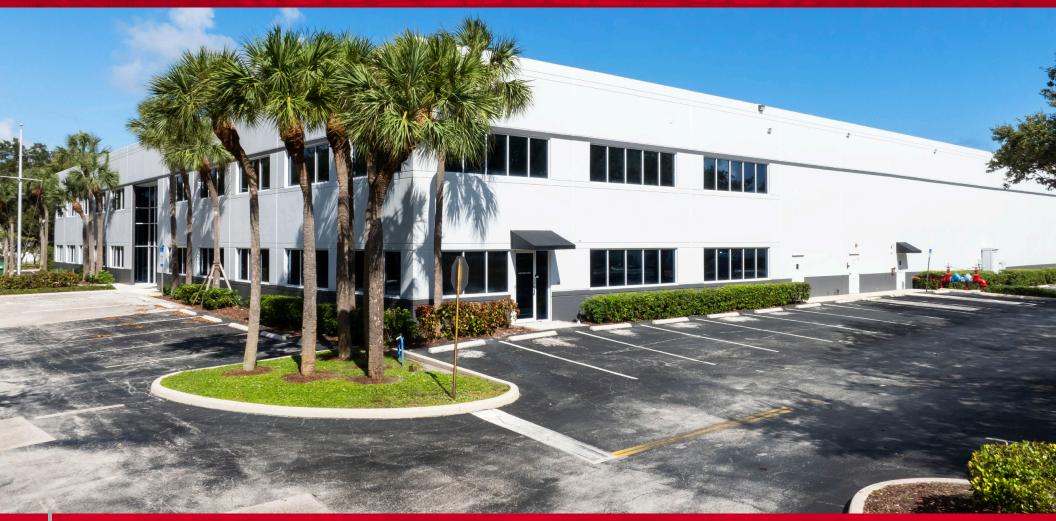

#### **PROPERTY HIGHLIGHTS**

Located in the prestigious Park of Commerce at Broken Sound, 6500
 Park of Commerce Boulevard is located in the heart of Boca Raton.
 Located between Clint Moore Road and Yamato Road with immediate access to I-95 making this an ideal location for any user.

#### **BUILDING SPECIFICATIONS**

- 53,139 SF Available
- Divisible to 18,490 SF
- 5,504 SF West structured mezzanine
- 1,500 SF East structured mezzanine
- Built in 1991
- Zoned W1
- Class A Warehouse Building
- 24' clear ceiling height
- 6 dock high doors
- 8 drive-in doors
- 2 van height doors
- 1 forklift door
- Fire sprinkler
- Tilt wall construction
- Full NEW HVAC
- Available immediately
- \$4.31 OpEx